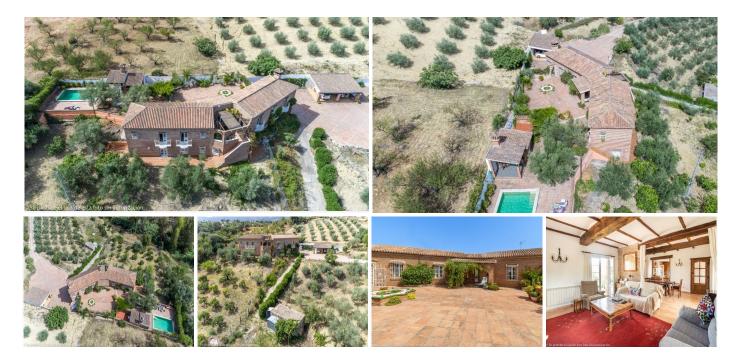

## R4361023 ♦ Alhaurín de la Torre REF# R4361023 895.000 €

| BEDS | BATHS | BUILT              | PLOT     |
|------|-------|--------------------|----------|
| 4    | 3     | 306 m <sup>2</sup> | 12074 m² |

Excellent Finca in La Alguería behind Lauro Golf and only 15 minutes from the centre of the city of Alhaurín de la Torre. The Finca has 306m2 built on a 12.074m2 fenced plot and is distributed over 2 floors as follows: Upper floor: it is the main entrance where there is a large sunny patio and a nice porch at the level of the pool and the barbecue. On the left side of the house is the large fully equipped kitchen with breakfast table and access door to the summer patio with panoramic views of the mountains. Separate dining room and very cozy living room with fireplace and lots of natural light. On the other side of the house there are 2 large bedrooms with fitted wardrobes and 2 bathrooms (1 en suite). Ground floor: there is also a kitchen and a living-dining room plus 2 large bedrooms with fitted wardrobes and 1 full bathroom. A large laundry room and a garage for 2 vehicles. Outside the house: Elegant driveway with electric gate, ample parking with a double carport In the pool area there is a barbecue house, a large kennel with a storage room and the pool surrounded by sunny terraces with 100% privacy and tranquillity. Property in very good condition with electric radiators, drinking water from the Town Hall, 40,000 litter water tank supplied by ditch water, large double-glazed windows, electric gate. Solar panels has just been installed. Plot 12.074m2. Total build size 306,80m2. Ground floor 160,40m2 and upper floor 146,40m2. IBI 1.130,34€ per year. There are no community charges. Year of construction 1997. Distances Lauro Golf club house 4.4km. Alhaurín de la +34 951 123 083 | +44 (0)330 179 8687 | info@idiliqestates.com Local 28, Edificio D, Centro de Negocios Puerta de Banús, N-340, Km 175, 29660 Nueva Andlaucia