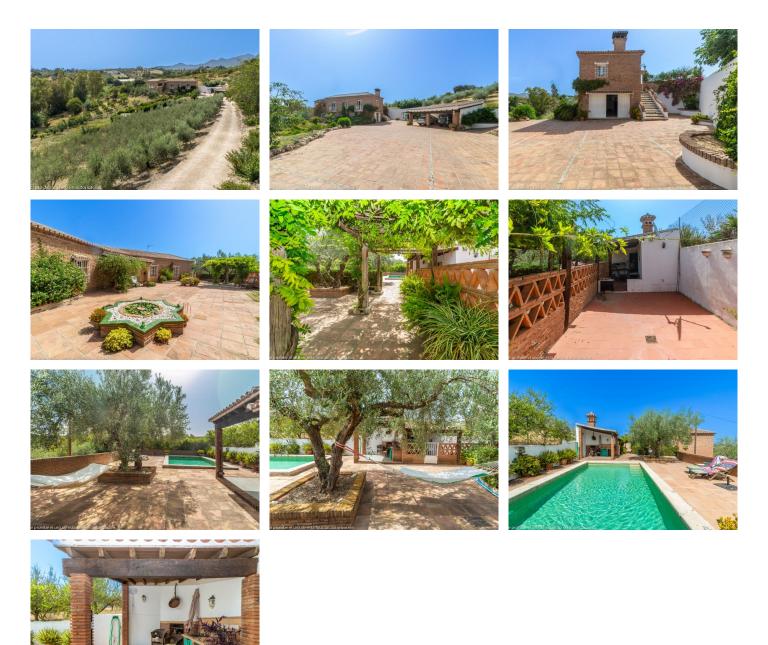

Excellent Finca in La Alguería behind Lauro Golf and only 15 minutes from the centre of the city of Alhaurín de la Torre. The Finca has 306m2 built on a 12.074m2 fenced plot and is distributed over 2 floors as follows: Upper floor: it is the main entrance where there is a large sunny patio and a nice porch at the level of the pool and the barbecue. On the left side of the house is the large fully equipped kitchen with breakfast table and access door to the summer patio with panoramic views of the mountains. Separate dining room and very cozy living room with fireplace and lots of natural light. On the other side of the house there are 2 large bedrooms with fitted wardrobes and 2 bathrooms (1 en suite). Ground floor: there is also a kitchen and a living-dining room plus 2 large bedrooms with fitted wardrobes and 1 full bathroom. A large laundry room and a garage for 2 vehicles. Outside the house: Elegant driveway with electric gate, ample parking with a double carport In the pool area there is a barbecue house, a large kennel with a storage room and the pool surrounded by sunny terraces with 100% privacy and tranquillity. Property in very good condition with electric radiators, drinking water from the Town Hall, 40,000 litter water tank supplied by ditch water, large double-glazed windows, electric gate. Solar panels has just been installed. Plot 12.074m2. Total build size 306,80m2. Ground floor 160,40m2 and upper floor 146,40m2. IBI 1.130,34€ per year. There are no community charges. Year of construction 1997. Distances Lauro Golf club house 4.4km. Alhaurín de la +34 951 123 083 | +44 (0)330 179 8687 | info@idiliqestates.com Local 28, Edificio D, Centro de Negocios Puerta de Banús, N-340, Km 175, 29660 Nueva Andlaucia