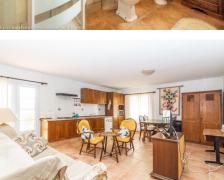

Excellent Finca in La Alguería behind Lauro Golf and only 15 minutes from the centre of the city of Alhaurín de la Torre. The Finca has 306m2 built on a 12.074m2 fenced plot and is distributed over 2 floors as follows: Upper floor: it is the main entrance where there is a large sunny patio and a nice porch at the level of the pool and the barbecue. On the left side of the house is the large fully equipped kitchen with breakfast table and access door to the summer patio with panoramic views of the mountains. Separate dining room and very cozy living room with fireplace and lots of natural light. On the other side of the house there are 2 large bedrooms with fitted wardrobes and 2 bathrooms (1 en suite). Ground floor: there is also a kitchen and a living-dining room plus 2 large bedrooms with fitted wardrobes and 1 full bathroom. A large laundry room and a garage for 2 vehicles. Outside the house: Elegant driveway with electric gate, ample parking with a double carport In the pool area there is a barbecue house, a large kennel with a storage room and the pool surrounded by sunny terraces with 100% privacy and tranquillity. Property in very good condition with electric radiators, drinking water from the Town Hall, 40,000 litter water tank supplied by ditch water, large double-glazed windows, electric gate. Solar panels has just been installed. Plot 12.074m2. Total build size 306,80m2. Ground floor 160,40m2 and upper floor 146,40m2. IBI 1.130,34€ per year. There are no community charges. Year of construction 1997. Distances Lauro Golf club house 4.4km. Alhaurín de la +34 951 123 083 | +44 (0)330 179 8687 | info@idiliqestates.com Local 28, Edificio D, Centro de Negocios Puerta de Banús, N-340, Km 175, 29660 Nueva Andlaucia