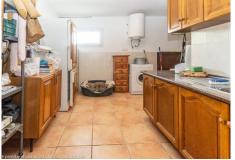

Excellent Finca in La Alguería behind Lauro Golf and only 15 minutes from the centre of the city of Alhaurín de la Torre. The Finca has 306m2 built on a 12.074m2 fenced plot and is distributed over 2 floors as follows: Upper floor: it is the main entrance where there is a large sunny patio and a nice porch at the level of the pool and the barbecue. On the left side of the house is the large fully equipped kitchen with breakfast table and access door to the summer patio with panoramic views of the mountains. Separate dining room and very cozy living room with fireplace and lots of natural light. On the other side of the house there are 2 large bedrooms with fitted wardrobes and 2 bathrooms (1 en suite). Ground floor: there is also a kitchen and a living-dining room plus 2 large bedrooms with fitted wardrobes and 1 full bathroom. A large laundry room and a garage for 2 vehicles. Outside the house: Elegant driveway with electric gate, ample parking with a double carport In the pool area there is a barbecue house, a large kennel with a storage room and the pool surrounded by sunny terraces with 100% privacy and tranquillity. Property in very good condition with electric radiators, drinking water from the Town Hall, 40,000 litter water tank supplied by ditch water, large double-glazed windows, electric gate. Solar panels has just been installed. Plot 12.074m2. Total build size 306,80m2. Ground floor 160,40m2 and upper floor 146,40m2. IBI 1.130,34€ per year. There are no community charges. Year of construction 1997. Distances Lauro Golf club house 4.4km. Alhaurín de la +34 951 123 083 | +44 (0)330 179 8687 | info@idiliqestates.com Local 28, Edificio D, Centro de Negocios Puerta de Banús, N-340, Km 175, 29660 Nueva Andlaucia