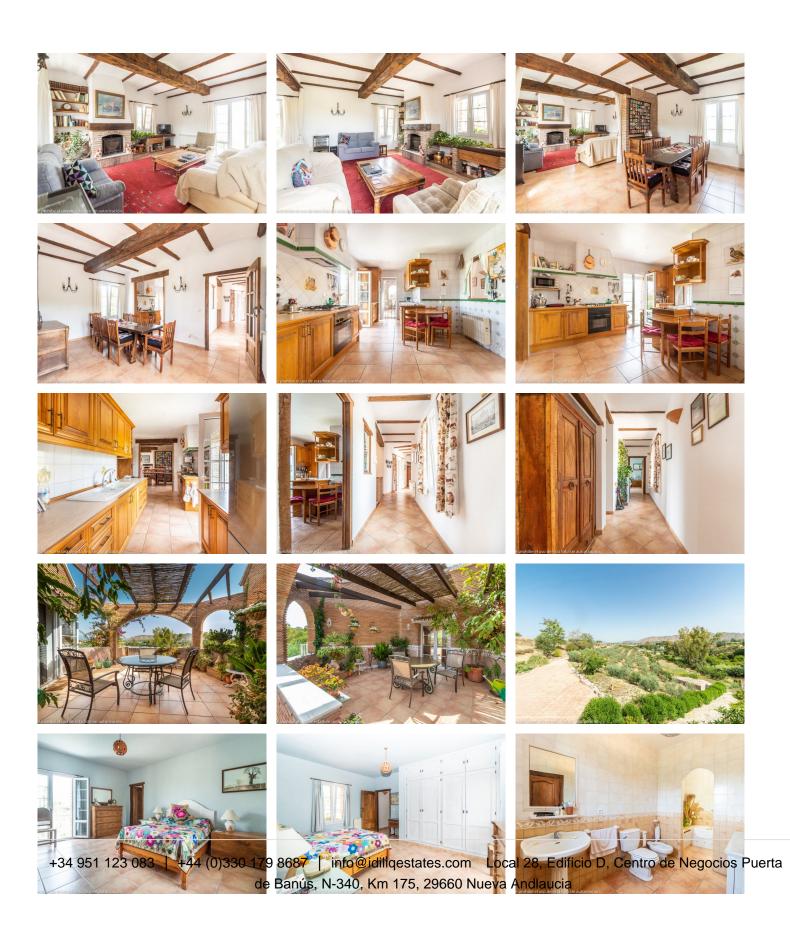

Excellent Finca in La Alguería behind Lauro Golf and only 15 minutes from the centre of the city of Alhaurín de la Torre. The Finca has 306m2 built on a 12.074m2 fenced plot and is distributed over 2 floors as follows: Upper floor: it is the main entrance where there is a large sunny patio and a nice porch at the level of the pool and the barbecue. On the left side of the house is the large fully equipped kitchen with breakfast table and access door to the summer patio with panoramic views of the mountains. Separate dining room and very cozy living room with fireplace and lots of natural light. On the other side of the house there are 2 large bedrooms with fitted wardrobes and 2 bathrooms (1 en suite). Ground floor: there is also a kitchen and a living-dining room plus 2 large bedrooms with fitted wardrobes and 1 full bathroom. A large laundry room and a garage for 2 vehicles. Outside the house: Elegant driveway with electric gate, ample parking with a double carport In the pool area there is a barbecue house, a large kennel with a storage room and the pool surrounded by sunny terraces with 100% privacy and tranquillity. Property in very good condition with electric radiators, drinking water from the Town Hall, 40,000 litter water tank supplied by ditch water, large double-glazed windows, electric gate. Solar panels has just been installed. Plot 12.074m2. Total build size 306,80m2. Ground floor 160,40m2 and upper floor 146,40m2. IBI 1.130,34€ per year. There are no community charges. Year of construction 1997. Distances Lauro Golf club house 4.4km. Alhaurín de la +34 951 123 083 | +44 (0)330 179 8687 | info@idiliqestates.com Local 28, Edificio D, Centro de Negocios Puerta de Banús, N-340, Km 175, 29660 Nueva Andlaucia