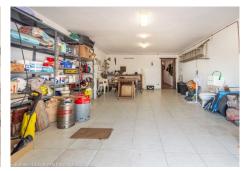

Excellent Finca in La Alguería behind Lauro Golf and only 15 minutes from the centre of the city of Alhaurín de la Torre. The Finca has 306m2 built on a 12.074m2 fenced plot and is distributed over 2 floors as follows: Upper floor: it is the main entrance where there is a large sunny patio and a nice porch at the level of the pool and the barbecue. On the left side of the house is the large fully equipped kitchen with breakfast table and access door to the summer patio with panoramic views of the mountains. Separate dining room and very cozy living room with fireplace and lots of natural light. On the other side of the house there are 2 large bedrooms with fitted wardrobes and 2 bathrooms (1 en suite). Ground floor: there is also a kitchen and a living-dining room plus 2 large bedrooms with fitted wardrobes and 1 full bathroom. A large laundry room and a garage for 2 vehicles. Outside the house: Elegant driveway with electric gate, ample parking with a double carport In the pool area there is a barbecue house, a large kennel with a storage room and the pool surrounded by sunny terraces with 100% privacy and tranquillity. Property in very good condition with electric radiators, drinking water from the Town Hall, 40,000 litter water tank supplied by ditch water, large double-glazed windows, electric gate. Solar panels has just been installed. Plot 12.074m2. Total build size 306,80m2. Ground floor 160,40m2 and upper floor 146,40m2. IBI 1.130,34€ per year. There are no community charges. Year of construction 1997. Distances Lauro Golf club house 4.4km. Alhaurín de la +34 951 123 083 | +44 (0)330 179 8687 | info@idiliqestates.com Local 28, Edificio D, Centro de Negocios Puerta de Banús, N-340, Km 175, 29660 Nueva Andlaucia