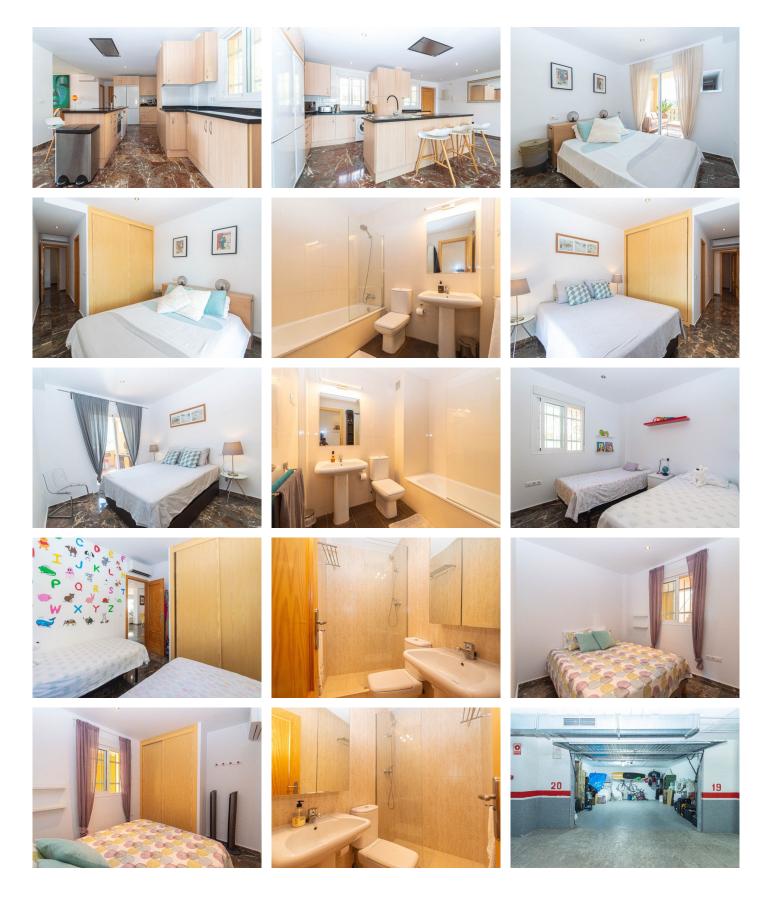

## R4783507

Carvajal

REF# R4783507 549.000 €

| BEDS | BATHS | BUILT  | TERRACE |
|------|-------|--------|---------|
| 4    | 4     | 173 m² | 40 m²   |

Unique on the market!! Two joined apartments located in the beautiful Urbanization "Don Juan", just 270 meters from the Carvajal train station and 400 meters from the beach. It is distributed in one floor as follows: Large living room with a beautiful modern kitchen, fully equipped and open, the living room has 2 accesses to the large 40m2 terrace with beautiful views of the sea and the future park that will be completed this year 2024. The 4 bedrooms have built-in wardrobes, and 2 have an en-suite bathroom and access to the terrace. The large terrace has a seating area and another area ideal for barbecues where there is a large table for 8 people. The views are panoramic both on the mountain side and on the sea side and right in front of the urbanization they are building a park with a lot of green area. The garage located in the basement is very spacious and secure as it has its own electric gate with capacity for 2 vehicles plus storage space. The property is in perfect condition with marble floors, 6 individual hot and cold air conditioners (in the 4 bedrooms and 2 in the living room), windows with blinds, built-in wardrobes and Fiber optic internet. Very good maintenance of the community with pool and garden. The Don Juan urbanization also has security guards. Access to the train station and Carvajal beach is accessible on foot, and a new access to the highway by car has recently been inaugurated from the same urbanization to the highway. Total built size 173,8m2. Living area 133,32m2 plus terrace 40,48m2. Garage 66m2. Community 130€ per month (for the 2 +34 951 123 083 | +44 (0)330 179 8687 | info@idiliqestates.com Local 28, Edificio D, Centro de Negocios Puerta de Banús, N-340, Km 175, 29660 Nueva Andlaucia