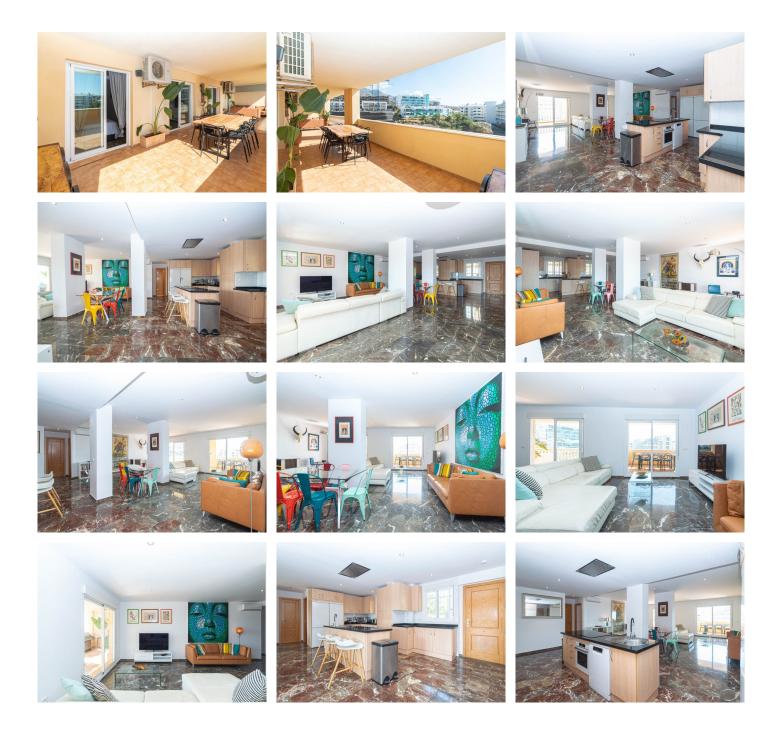

## R4783507

Carvajal

REF# R4783507 549.000 €

| BEDS | BATHS | BUILT  | TERRACE |
|------|-------|--------|---------|
| 4    | 4     | 173 m² | 40 m²   |

Unique on the market!! Two joined apartments located in the beautiful Urbanization "Don Juan", just 270 meters from the Carvajal train station and 400 meters from the beach. It is distributed in one floor as follows: Large living room with a beautiful modern kitchen, fully equipped and open, the living room has 2 accesses to the large 40m2 terrace with beautiful views of the sea and the future park that will be completed this year 2024. The 4 bedrooms have built-in wardrobes, and 2 have an en-suite bathroom and access to the terrace. The large terrace has a seating area and another area ideal for barbecues where there is a large table for 8 people. The views are panoramic both on the mountain side and on the sea side and right in front of the urbanization they are building a park with a lot of green area. The garage located in the basement is very spacious and secure as it has its own electric gate with capacity for 2 vehicles plus storage space. The property is in perfect condition with marble floors, 6 individual hot and cold air conditioners (in the 4 bedrooms and 2 in the living room), windows with blinds, built-in wardrobes and Fiber optic internet. Very good maintenance of the community with pool and garden. The Don Juan urbanization also has security guards. Access to the train station and Carvajal beach is accessible on foot, and a new access to the highway by car has recently been inaugurated from the same urbanization to the highway. Total built size 173,8m2. Living area 133,32m2 plus terrace 40,48m2. Garage 66m2. Community 130€ per month (for the 2 +34 951 123 083 | +44 (0)330 179 8687 | info@idiliqestates.com Local 28, Edificio D, Centro de Negocios Puerta de Banús, N-340, Km 175, 29660 Nueva Andlaucia