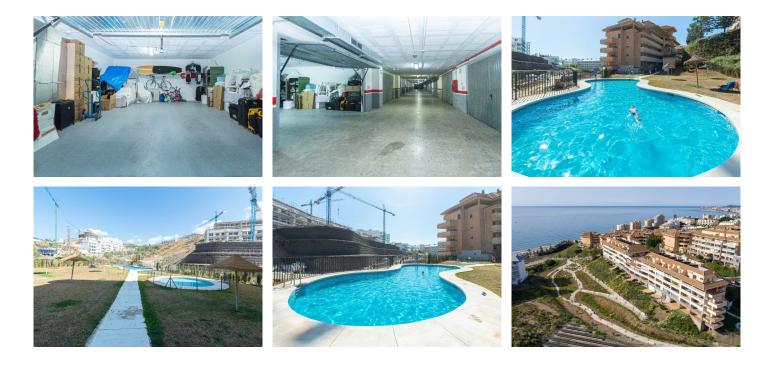

## R4783507

Carvajal

REF# R4783507 549.000 €

| BEDS | BATHS | BUILT  | TERRACE |
|------|-------|--------|---------|
| 4    | 4     | 173 m² | 40 m²   |

Unique on the market!! Two joined apartments located in the beautiful Urbanization "Don Juan", just 270 meters from the Carvajal train station and 400 meters from the beach. It is distributed in one floor as follows: Large living room with a beautiful modern kitchen, fully equipped and open, the living room has 2 accesses to the large 40m2 terrace with beautiful views of the sea and the future park that will be completed this year 2024. The 4 bedrooms have built-in wardrobes, and 2 have an en-suite bathroom and access to the terrace. The large terrace has a seating area and another area ideal for barbecues where there is a large table for 8 people. The views are panoramic both on the mountain side and on the sea side and right in front of the urbanization they are building a park with a lot of green area. The garage located in the basement is very spacious and secure as it has its own electric gate with capacity for 2 vehicles plus storage space. The property is in perfect condition with marble floors, 6 individual hot and cold air conditioners (in the 4 bedrooms and 2 in the living room), windows with blinds, built-in wardrobes and Fiber optic internet. Very good maintenance of the community with pool and garden. The Don Juan urbanization also has security guards. Access to the train station and Carvajal beach is accessible on foot, and a new access to the highway by car has recently been inaugurated from the same urbanization to the highway. Total built size 173,8m2. Living area 133,32m2 plus terrace 40,48m2. Garage 66m2. Community 130€ per month (for the 2 +34 951 123 083 | +44 (0)330 179 8687 | info@idiliqestates.com Local 28, Edificio D, Centro de Negocios Puerta de Banús, N-340, Km 175, 29660 Nueva Andlaucia