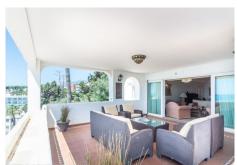

R4387165

Torremolinos

REF# R4387165 1.500.000 €

| BEDS | BATHS | BUILT              | TERRACE |
|------|-------|--------------------|---------|
| 5    | 4     | 610 m <sup>2</sup> | 196 m²  |

Wonderful duplex penthouse with panoramic sea views located in the exclusive urbanization 'Castillo de San Luis' next to the sea and all services. The property is distributed over 2 floors as follows: The entrance floor located on the 1st floor is made up of a very spacious and elegant entrance hall that distributes on one side the very large living room (dining area, lounge room plus another seating area) with access to a very large terrace with a part covered with wonderful views of the sea and another open part where there is a dining table and plenty of space. In this area of the property there is also a TV room. Going through the entrance hall is the very large fully equipped kitchen with breakfast table and a separate utility room. From the hall, we also access to the sleeping area where there are 4 large bedrooms and 3 bathrooms (1 en suite). All bedrooms have large fitted wardrobes and access to very sunny terraces with electric awnings. Finally, and again from the entrance hall, you access the upper floor where the master bedroom is located, which is huge and very bright with access to a beautiful and spacious sunny terrace with 100% privacy and tranquillity with wonderful views of the sea, the beach and surroundings. The bedroom has a dressing room and a bathroom with Jacuzzi and shower. The property is in very good condition with hot and cold air conditioning throughout the property, marble floors and bathrooms, double glazed windows with electric shutters and electric awnings on the terraces. The property is also sold with 2 parking spaces and 2 large