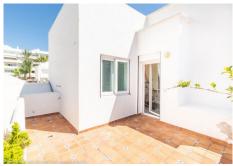

R4387165

Torremolinos

REF# R4387165 1.500.000 €

| BEDS | BATHS | BUILT              | TERRACE |
|------|-------|--------------------|---------|
| 5    | 4     | 610 m <sup>2</sup> | 196 m²  |

Wonderful duplex penthouse with panoramic sea views located in the exclusive urbanization 'Castillo de San Luis' next to the sea and all services. The property is distributed over 2 floors as follows: The entrance floor located on the 1st floor is made up of a very spacious and elegant entrance hall that distributes on one side the very large living room (dining area, lounge room plus another seating area) with access to a very large terrace with a part covered with wonderful views of the sea and another open part where there is a dining table and plenty of space. In this area of the property there is also a TV room. Going through the entrance hall is the very large fully equipped kitchen with breakfast table and a separate utility room. From the hall, we also access to the sleeping area where there are 4 large bedrooms and 3 bathrooms (1 en suite). All bedrooms have large fitted wardrobes and access to very sunny terraces with electric awnings. Finally, and again from the entrance hall, you access the upper floor where the master bedroom is located, which is huge and very bright with access to a beautiful and spacious sunny terrace with 100% privacy and tranquillity with wonderful views of the sea, the beach and surroundings. The bedroom has a dressing room and a bathroom with Jacuzzi and shower. The property is in very good condition with hot and cold air conditioning throughout the property, marble floors and bathrooms, double glazed windows with electric shutters and electric awnings on the terraces. The property is also sold with 2 parking spaces and 2 large