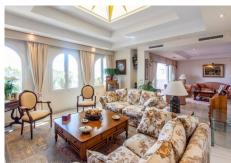

R4387165

Torremolinos

REF# R4387165 1.500.000 €

| BEDS | BATHS | BUILT              | TERRACE |
|------|-------|--------------------|---------|
| 5    | 4     | 610 m <sup>2</sup> | 196 m²  |

Wonderful duplex penthouse with panoramic sea views located in the exclusive urbanization 'Castillo de San Luis' next to the sea and all services. The property is distributed over 2 floors as follows: The entrance floor located on the 1st floor is made up of a very spacious and elegant entrance hall that distributes on one side the very large living room (dining area, lounge room plus another seating area) with access to a very large terrace with a part covered with wonderful views of the sea and another open part where there is a dining table and plenty of space. In this area of the property there is also a TV room. Going through the entrance hall is the very large fully equipped kitchen with breakfast table and a separate utility room. From the hall, we also access to the sleeping area where there are 4 large bedrooms and 3 bathrooms (1 en suite). All bedrooms have large fitted wardrobes and access to very sunny terraces with electric awnings. Finally, and again from the entrance hall, you access the upper floor where the master bedroom is located, which is huge and very bright with access to a beautiful and spacious sunny terrace with 100% privacy and tranquillity with wonderful views of the sea, the beach and surroundings. The bedroom has a dressing room and a bathroom with Jacuzzi and shower. The property is in very good condition with hot and cold air conditioning throughout the property, marble floors and bathrooms, double glazed windows with electric shutters and electric awnings on the terraces. The property is also sold with 2 parking spaces and 2 large