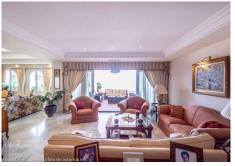

R4387165

Torremolinos

REF# R4387165 1.500.000 €

| BEDS | BATHS | BUILT              | TERRACE |
|------|-------|--------------------|---------|
| 5    | 4     | 610 m <sup>2</sup> | 196 m²  |

Wonderful duplex penthouse with panoramic sea views located in the exclusive urbanization 'Castillo de San Luis' next to the sea and all services. The property is distributed over 2 floors as follows: The entrance floor located on the 1st floor is made up of a very spacious and elegant entrance hall that distributes on one side the very large living room (dining area, lounge room plus another seating area) with access to a very large terrace with a part covered with wonderful views of the sea and another open part where there is a dining table and plenty of space. In this area of the property there is also a TV room. Going through the entrance hall is the very large fully equipped kitchen with breakfast table and a separate utility room. From the hall, we also access to the sleeping area where there are 4 large bedrooms and 3 bathrooms (1 en suite). All bedrooms have large fitted wardrobes and access to very sunny terraces with electric awnings. Finally, and again from the entrance hall, you access the upper floor where the master bedroom is located, which is huge and very bright with access to a beautiful and spacious sunny terrace with 100% privacy and tranquillity with wonderful views of the sea, the beach and surroundings. The bedroom has a dressing room and a bathroom with Jacuzzi and shower. The property is in very good condition with hot and cold air conditioning throughout the property, marble floors and bathrooms, double glazed windows with electric shutters and electric awnings on the terraces. The property is also sold with 2 parking spaces and 2 large