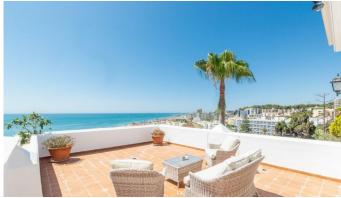

R4387165

Torremolinos

REF# R4387165 1.500.000 €

| BEDS | BATHS | BUILT              | TERRACE |
|------|-------|--------------------|---------|
| 5    | 4     | 610 m <sup>2</sup> | 196 m²  |

Wonderful duplex penthouse with panoramic sea views located in the exclusive urbanization 'Castillo de San Luis' next to the sea and all services. The property is distributed over 2 floors as follows: The entrance floor located on the 1st floor is made up of a very spacious and elegant entrance hall that distributes on one side the very large living room (dining area, lounge room plus another seating area) with access to a very large terrace with a part covered with wonderful views of the sea and another open part where there is a dining table and plenty of space. In this area of the property there is also a TV room. Going through the entrance hall is the very large fully equipped kitchen with breakfast table and a separate utility room. From the hall, we also access to the sleeping area where there are 4 large bedrooms and 3 bathrooms (1 en suite). All bedrooms have large fitted wardrobes and access to very sunny terraces with electric awnings. Finally, and again from the entrance hall, you access the upper floor where the master bedroom is located, which is huge and very bright with access to a beautiful and spacious sunny terrace with 100% privacy and tranquillity with wonderful views of the sea, the beach and surroundings. The bedroom has a dressing room and a bathroom with Jacuzzi and shower. The property is in very good condition with hot and cold air conditioning throughout the property, marble floors and bathrooms, double glazed windows with electric shutters and electric awnings on the terraces. The property is also sold with 2 parking spaces and 2 large