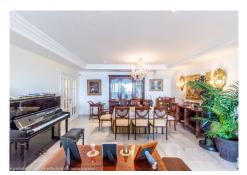

R4387165

Torremolinos

REF# R4387165 1.500.000 €

| BEDS | BATHS | BUILT              | TERRACE |
|------|-------|--------------------|---------|
| 5    | 4     | 610 m <sup>2</sup> | 196 m²  |

Wonderful duplex penthouse with panoramic sea views located in the exclusive urbanization 'Castillo de San Luis' next to the sea and all services. The property is distributed over 2 floors as follows: The entrance floor located on the 1st floor is made up of a very spacious and elegant entrance hall that distributes on one side the very large living room (dining area, lounge room plus another seating area) with access to a very large terrace with a part covered with wonderful views of the sea and another open part where there is a dining table and plenty of space. In this area of the property there is also a TV room. Going through the entrance hall is the very large fully equipped kitchen with breakfast table and a separate utility room. From the hall, we also access to the sleeping area where there are 4 large bedrooms and 3 bathrooms (1 en suite). All bedrooms have large fitted wardrobes and access to very sunny terraces with electric awnings. Finally, and again from the entrance hall, you access the upper floor where the master bedroom is located, which is huge and very bright with access to a beautiful and spacious sunny terrace with 100% privacy and tranquillity with wonderful views of the sea, the beach and surroundings. The bedroom has a dressing room and a bathroom with Jacuzzi and shower. The property is in very good condition with hot and cold air conditioning throughout the property, marble floors and bathrooms, double glazed windows with electric shutters and electric awnings on the terraces. The property is also sold with 2 parking spaces and 2 large