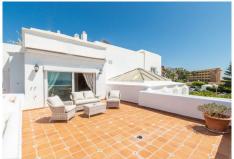

R4387165

Torremolinos

REF# R4387165 1.500.000 €

| BEDS | BATHS | BUILT              | TERRACE |
|------|-------|--------------------|---------|
| 5    | 4     | 610 m <sup>2</sup> | 196 m²  |

Wonderful duplex penthouse with panoramic sea views located in the exclusive urbanization 'Castillo de San Luis' next to the sea and all services. The property is distributed over 2 floors as follows: The entrance floor located on the 1st floor is made up of a very spacious and elegant entrance hall that distributes on one side the very large living room (dining area, lounge room plus another seating area) with access to a very large terrace with a part covered with wonderful views of the sea and another open part where there is a dining table and plenty of space. In this area of the property there is also a TV room. Going through the entrance hall is the very large fully equipped kitchen with breakfast table and a separate utility room. From the hall, we also access to the sleeping area where there are 4 large bedrooms and 3 bathrooms (1 en suite). All bedrooms have large fitted wardrobes and access to very sunny terraces with electric awnings. Finally, and again from the entrance hall, you access the upper floor where the master bedroom is located, which is huge and very bright with access to a beautiful and spacious sunny terrace with 100% privacy and tranquillity with wonderful views of the sea, the beach and surroundings. The bedroom has a dressing room and a bathroom with Jacuzzi and shower. The property is in very good condition with hot and cold air conditioning throughout the property, marble floors and bathrooms, double glazed windows with electric shutters and electric awnings on the terraces. The property is also sold with 2 parking spaces and 2 large