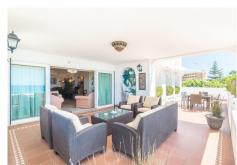

R4387165

Torremolinos

REF# R4387165 1.500.000 €

| BEDS | BATHS | BUILT              | TERRACE |
|------|-------|--------------------|---------|
| 5    | 4     | 610 m <sup>2</sup> | 196 m²  |

Wonderful duplex penthouse with panoramic sea views located in the exclusive urbanization 'Castillo de San Luis' next to the sea and all services. The property is distributed over 2 floors as follows: The entrance floor located on the 1st floor is made up of a very spacious and elegant entrance hall that distributes on one side the very large living room (dining area, lounge room plus another seating area) with access to a very large terrace with a part covered with wonderful views of the sea and another open part where there is a dining table and plenty of space. In this area of the property there is also a TV room. Going through the entrance hall is the very large fully equipped kitchen with breakfast table and a separate utility room. From the hall, we also access to the sleeping area where there are 4 large bedrooms and 3 bathrooms (1 en suite). All bedrooms have large fitted wardrobes and access to very sunny terraces with electric awnings. Finally, and again from the entrance hall, you access the upper floor where the master bedroom is located, which is huge and very bright with access to a beautiful and spacious sunny terrace with 100% privacy and tranquillity with wonderful views of the sea, the beach and surroundings. The bedroom has a dressing room and a bathroom with Jacuzzi and shower. The property is in very good condition with hot and cold air conditioning throughout the property, marble floors and bathrooms, double glazed windows with electric shutters and electric awnings on the terraces. The property is also sold with 2 parking spaces and 2 large