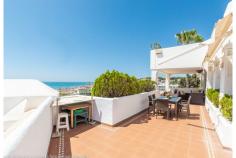

R4387165

Torremolinos

REF# R4387165 1.500.000 €

| BEDS | BATHS | BUILT              | TERRACE |
|------|-------|--------------------|---------|
| 5    | 4     | 610 m <sup>2</sup> | 196 m²  |

Wonderful duplex penthouse with panoramic sea views located in the exclusive urbanization 'Castillo de San Luis' next to the sea and all services. The property is distributed over 2 floors as follows: The entrance floor located on the 1st floor is made up of a very spacious and elegant entrance hall that distributes on one side the very large living room (dining area, lounge room plus another seating area) with access to a very large terrace with a part covered with wonderful views of the sea and another open part where there is a dining table and plenty of space. In this area of the property there is also a TV room. Going through the entrance hall is the very large fully equipped kitchen with breakfast table and a separate utility room. From the hall, we also access to the sleeping area where there are 4 large bedrooms and 3 bathrooms (1 en suite). All bedrooms have large fitted wardrobes and access to very sunny terraces with electric awnings. Finally, and again from the entrance hall, you access the upper floor where the master bedroom is located, which is huge and very bright with access to a beautiful and spacious sunny terrace with 100% privacy and tranquillity with wonderful views of the sea, the beach and surroundings. The bedroom has a dressing room and a bathroom with Jacuzzi and shower. The property is in very good condition with hot and cold air conditioning throughout the property, marble floors and bathrooms, double glazed windows with electric shutters and electric awnings on the terraces. The property is also sold with 2 parking spaces and 2 large

storage rooms. Very well-maintained community with a beautiful community garden, swimming pool, fountains, elevators and security cameras. Total build size 528,39m2. Living area 332,39m2 plus 196m2 of terraces. Garages with 34,02m2 and 33,88m2. Storage rooms with 24,39m2 and 15,10m2. Community 561,82€ per month. IBI 2.474,14€ per year. Year of construction 1992. Distances: Carihuela beach 300 meters Torremolinos center 300 meters. Torremolinos train station 700 meters Malaga airport 7.4km.