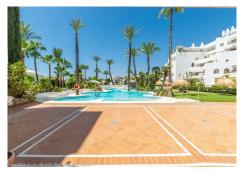

storage rooms. Very well-maintained community with a beautiful community garden, swimming pool, fountains, elevators and security cameras. Total build size 528,39m2. Living area 332,39m2 plus 196m2 of terraces. Garages with 34,02m2 and 33,88m2. Storage rooms with 24,39m2 and 15,10m2. Community 561,82€ per month. IBI 2.474,14€ per year. Year of construction 1992. Distances: Carihuela beach 300 meters Torremolinos center 300 meters. Torremolinos train station 700 meters Malaga airport 7.4km.