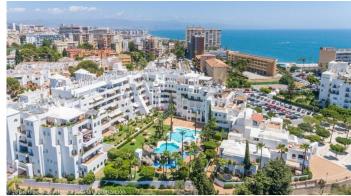

R4387165

Torremolinos

REF# R4387165 1.500.000 €

| BEDS | BATHS | BUILT              | TERRACE |
|------|-------|--------------------|---------|
| 5    | 4     | 610 m <sup>2</sup> | 196 m²  |

Wonderful duplex penthouse with panoramic sea views located in the exclusive urbanization 'Castillo de San Luis' next to the sea and all services. The property is distributed over 2 floors as follows: The entrance floor located on the 1st floor is made up of a very spacious and elegant entrance hall that distributes on one side the very large living room (dining area, lounge room plus another seating area) with access to a very large terrace with a part covered with wonderful views of the sea and another open part where there is a dining table and plenty of space. In this area of the property there is also a TV room. Going through the entrance hall is the very large fully equipped kitchen with breakfast table and a separate utility room. From the hall, we also access to the sleeping area where there are 4 large bedrooms and 3 bathrooms (1 en suite). All bedrooms have large fitted wardrobes and access to very sunny terraces with electric awnings. Finally, and again from the entrance hall, you access the upper floor where the master bedroom is located, which is huge and very bright with access to a beautiful and spacious sunny terrace with 100% privacy and tranquillity with wonderful views of the sea, the beach and surroundings. The bedroom has a dressing room and a bathroom with Jacuzzi and shower. The property is in very good condition with hot and cold air conditioning throughout the property, marble floors and bathrooms, double glazed windows with electric shutters and electric awnings on the terraces. The property is also sold with 2 parking spaces and 2 large

storage rooms. Very well-maintained community with a beautiful community garden, swimming pool, fountains, elevators and security cameras. Total build size 528,39m2. Living area 332,39m2 plus 196m2 of terraces. Garages with 34,02m2 and 33,88m2. Storage rooms with 24,39m2 and 15,10m2. Community 561,82€ per month. IBI 2.474,14€ per year. Year of construction 1992. Distances: Carihuela beach 300 meters Torremolinos center 300 meters. Torremolinos train station 700 meters Malaga airport 7.4km.