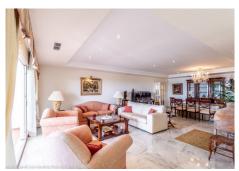

R4387165

Torremolinos

REF# R4387165 1.500.000 €

| BEDS | BATHS | BUILT              | TERRACE |
|------|-------|--------------------|---------|
| 5    | 4     | 610 m <sup>2</sup> | 196 m²  |

Wonderful duplex penthouse with panoramic sea views located in the exclusive urbanization 'Castillo de San Luis' next to the sea and all services. The property is distributed over 2 floors as follows: The entrance floor located on the 1st floor is made up of a very spacious and elegant entrance hall that distributes on one side the very large living room (dining area, lounge room plus another seating area) with access to a very large terrace with a part covered with wonderful views of the sea and another open part where there is a dining table and plenty of space. In this area of the property there is also a TV room. Going through the entrance hall is the very large fully equipped kitchen with breakfast table and a separate utility room. From the hall, we also access to the sleeping area where there are 4 large bedrooms and 3 bathrooms (1 en suite). All bedrooms have large fitted wardrobes and access to very sunny terraces with electric awnings. Finally, and again from the entrance hall, you access the upper floor where the master bedroom is located, which is huge and very bright with access to a beautiful and spacious sunny terrace with 100% privacy and tranquillity with wonderful views of the sea, the beach and surroundings. The bedroom has a dressing room and a bathroom with Jacuzzi and shower. The property is in very good condition with hot and cold air conditioning throughout the property, marble floors and bathrooms, double glazed windows with electric shutters and electric awnings on the terraces. The property is also sold with 2 parking spaces and 2 large