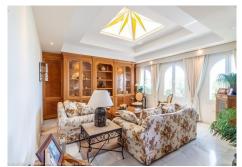

R4387165

Torremolinos

REF# R4387165 1.500.000 €

| BEDS | BATHS | BUILT              | TERRACE |
|------|-------|--------------------|---------|
| 5    | 4     | 610 m <sup>2</sup> | 196 m²  |

Wonderful duplex penthouse with panoramic sea views located in the exclusive urbanization 'Castillo de San Luis' next to the sea and all services. The property is distributed over 2 floors as follows: The entrance floor located on the 1st floor is made up of a very spacious and elegant entrance hall that distributes on one side the very large living room (dining area, lounge room plus another seating area) with access to a very large terrace with a part covered with wonderful views of the sea and another open part where there is a dining table and plenty of space. In this area of the property there is also a TV room. Going through the entrance hall is the very large fully equipped kitchen with breakfast table and a separate utility room. From the hall, we also access to the sleeping area where there are 4 large bedrooms and 3 bathrooms (1 en suite). All bedrooms have large fitted wardrobes and access to very sunny terraces with electric awnings. Finally, and again from the entrance hall, you access the upper floor where the master bedroom is located, which is huge and very bright with access to a beautiful and spacious sunny terrace with 100% privacy and tranquillity with wonderful views of the sea, the beach and surroundings. The bedroom has a dressing room and a bathroom with Jacuzzi and shower. The property is in very good condition with hot and cold air conditioning throughout the property, marble floors and bathrooms, double glazed windows with electric shutters and electric awnings on the terraces. The property is also sold with 2 parking spaces and 2 large