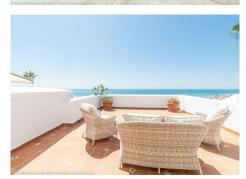

R4387165

Torremolinos

REF# R4387165 1.500.000 €

| BEDS | BATHS | BUILT              | TERRACE |
|------|-------|--------------------|---------|
| 5    | 4     | 610 m <sup>2</sup> | 196 m²  |

Wonderful duplex penthouse with panoramic sea views located in the exclusive urbanization 'Castillo de San Luis' next to the sea and all services. The property is distributed over 2 floors as follows: The entrance floor located on the 1st floor is made up of a very spacious and elegant entrance hall that distributes on one side the very large living room (dining area, lounge room plus another seating area) with access to a very large terrace with a part covered with wonderful views of the sea and another open part where there is a dining table and plenty of space. In this area of the property there is also a TV room. Going through the entrance hall is the very large fully equipped kitchen with breakfast table and a separate utility room. From the hall, we also access to the sleeping area where there are 4 large bedrooms and 3 bathrooms (1 en suite). All bedrooms have large fitted wardrobes and access to very sunny terraces with electric awnings. Finally, and again from the entrance hall, you access the upper floor where the master bedroom is located, which is huge and very bright with access to a beautiful and spacious sunny terrace with 100% privacy and tranquillity with wonderful views of the sea, the beach and surroundings. The bedroom has a dressing room and a bathroom with Jacuzzi and shower. The property is in very good condition with hot and cold air conditioning throughout the property, marble floors and bathrooms, double glazed windows with electric shutters and electric awnings on the terraces. The property is also sold with 2 parking spaces and 2 large