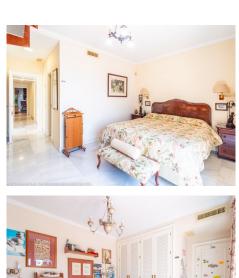

R4387165

Torremolinos

REF# R4387165 1.500.000 €

| BEDS | BATHS | BUILT              | TERRACE |
|------|-------|--------------------|---------|
| 5    | 4     | 610 m <sup>2</sup> | 196 m²  |

Wonderful duplex penthouse with panoramic sea views located in the exclusive urbanization 'Castillo de San Luis' next to the sea and all services. The property is distributed over 2 floors as follows: The entrance floor located on the 1st floor is made up of a very spacious and elegant entrance hall that distributes on one side the very large living room (dining area, lounge room plus another seating area) with access to a very large terrace with a part covered with wonderful views of the sea and another open part where there is a dining table and plenty of space. In this area of the property there is also a TV room. Going through the entrance hall is the very large fully equipped kitchen with breakfast table and a separate utility room. From the hall, we also access to the sleeping area where there are 4 large bedrooms and 3 bathrooms (1 en suite). All bedrooms have large fitted wardrobes and access to very sunny terraces with electric awnings. Finally, and again from the entrance hall, you access the upper floor where the master bedroom is located, which is huge and very bright with access to a beautiful and spacious sunny terrace with 100% privacy and tranquillity with wonderful views of the sea, the beach and surroundings. The bedroom has a dressing room and a bathroom with Jacuzzi and shower. The property is in very good condition with hot and cold air conditioning throughout the property, marble floors and bathrooms, double glazed windows with electric shutters and electric awnings on the terraces. The property is also sold with 2 parking spaces and 2 large