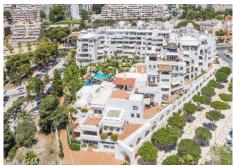

R4387165

Torremolinos

REF# R4387165 1.500.000 €

| BEDS | BATHS | BUILT              | TERRACE |
|------|-------|--------------------|---------|
| 5    | 4     | 610 m <sup>2</sup> | 196 m²  |

Wonderful duplex penthouse with panoramic sea views located in the exclusive urbanization 'Castillo de San Luis' next to the sea and all services. The property is distributed over 2 floors as follows: The entrance floor located on the 1st floor is made up of a very spacious and elegant entrance hall that distributes on one side the very large living room (dining area, lounge room plus another seating area) with access to a very large terrace with a part covered with wonderful views of the sea and another open part where there is a dining table and plenty of space. In this area of the property there is also a TV room. Going through the entrance hall is the very large fully equipped kitchen with breakfast table and a separate utility room. From the hall, we also access to the sleeping area where there are 4 large bedrooms and 3 bathrooms (1 en suite). All bedrooms have large fitted wardrobes and access to very sunny terraces with electric awnings. Finally, and again from the entrance hall, you access the upper floor where the master bedroom is located, which is huge and very bright with access to a beautiful and spacious sunny terrace with 100% privacy and tranquillity with wonderful views of the sea, the beach and surroundings. The bedroom has a dressing room and a bathroom with Jacuzzi and shower. The property is in very good condition with hot and cold air conditioning throughout the property, marble floors and bathrooms, double glazed windows with electric shutters and electric awnings on the terraces. The property is also sold with 2 parking spaces and 2 large

storage rooms. Very well-maintained community with a beautiful community garden, swimming pool, fountains, elevators and security cameras. Total build size 528,39m2. Living area 332,39m2 plus 196m2 of terraces. Garages with 34,02m2 and 33,88m2. Storage rooms with 24,39m2 and 15,10m2. Community 561,82€ per month. IBI 2.474,14€ per year. Year of construction 1992. Distances: Carihuela beach 300 meters Torremolinos center 300 meters. Torremolinos train station 700 meters Malaga airport 7.4km.