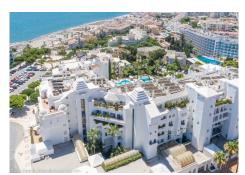

R4387165

Torremolinos

REF# R4387165 1.500.000 €

| BEDS | BATHS | BUILT              | TERRACE |
|------|-------|--------------------|---------|
| 5    | 4     | 610 m <sup>2</sup> | 196 m²  |

Wonderful duplex penthouse with panoramic sea views located in the exclusive urbanization 'Castillo de San Luis' next to the sea and all services. The property is distributed over 2 floors as follows: The entrance floor located on the 1st floor is made up of a very spacious and elegant entrance hall that distributes on one side the very large living room (dining area, lounge room plus another seating area) with access to a very large terrace with a part covered with wonderful views of the sea and another open part where there is a dining table and plenty of space. In this area of the property there is also a TV room. Going through the entrance hall is the very large fully equipped kitchen with breakfast table and a separate utility room. From the hall, we also access to the sleeping area where there are 4 large bedrooms and 3 bathrooms (1 en suite). All bedrooms have large fitted wardrobes and access to very sunny terraces with electric awnings. Finally, and again from the entrance hall, you access the upper floor where the master bedroom is located, which is huge and very bright with access to a beautiful and spacious sunny terrace with 100% privacy and tranquillity with wonderful views of the sea, the beach and surroundings. The bedroom has a dressing room and a bathroom with Jacuzzi and shower. The property is in very good condition with hot and cold air conditioning throughout the property, marble floors and bathrooms, double glazed windows with electric shutters and electric awnings on the terraces. The property is also sold with 2 parking spaces and 2 large

storage rooms. Very well-maintained community with a beautiful community garden, swimming pool, fountains, elevators and security cameras. Total build size 528,39m2. Living area 332,39m2 plus 196m2 of terraces. Garages with 34,02m2 and 33,88m2. Storage rooms with 24,39m2 and 15,10m2. Community 561,82€ per month. IBI 2.474,14€ per year. Year of construction 1992. Distances: Carihuela beach 300 meters Torremolinos center 300 meters. Torremolinos train station 700 meters Malaga airport 7.4km.