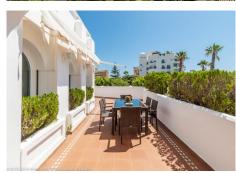

R4387165

Torremolinos

REF# R4387165 1.500.000 €

| BEDS | BATHS | BUILT              | TERRACE |
|------|-------|--------------------|---------|
| 5    | 4     | 610 m <sup>2</sup> | 196 m²  |

Wonderful duplex penthouse with panoramic sea views located in the exclusive urbanization 'Castillo de San Luis' next to the sea and all services. The property is distributed over 2 floors as follows: The entrance floor located on the 1st floor is made up of a very spacious and elegant entrance hall that distributes on one side the very large living room (dining area, lounge room plus another seating area) with access to a very large terrace with a part covered with wonderful views of the sea and another open part where there is a dining table and plenty of space. In this area of the property there is also a TV room. Going through the entrance hall is the very large fully equipped kitchen with breakfast table and a separate utility room. From the hall, we also access to the sleeping area where there are 4 large bedrooms and 3 bathrooms (1 en suite). All bedrooms have large fitted wardrobes and access to very sunny terraces with electric awnings. Finally, and again from the entrance hall, you access the upper floor where the master bedroom is located, which is huge and very bright with access to a beautiful and spacious sunny terrace with 100% privacy and tranquillity with wonderful views of the sea, the beach and surroundings. The bedroom has a dressing room and a bathroom with Jacuzzi and shower. The property is in very good condition with hot and cold air conditioning throughout the property, marble floors and bathrooms, double glazed windows with electric shutters and electric awnings on the terraces. The property is also sold with 2 parking spaces and 2 large