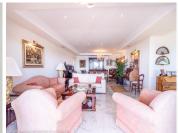

R4387165

Torremolinos

REF# R4387165 1.500.000 €

| BEDS | BATHS | BUILT              | TERRACE |
|------|-------|--------------------|---------|
| 5    | 4     | 610 m <sup>2</sup> | 196 m²  |

Wonderful duplex penthouse with panoramic sea views located in the exclusive urbanization 'Castillo de San Luis' next to the sea and all services. The property is distributed over 2 floors as follows: The entrance floor located on the 1st floor is made up of a very spacious and elegant entrance hall that distributes on one side the very large living room (dining area, lounge room plus another seating area) with access to a very large terrace with a part covered with wonderful views of the sea and another open part where there is a dining table and plenty of space. In this area of the property there is also a TV room. Going through the entrance hall is the very large fully equipped kitchen with breakfast table and a separate utility room. From the hall, we also access to the sleeping area where there are 4 large bedrooms and 3 bathrooms (1 en suite). All bedrooms have large fitted wardrobes and access to very sunny terraces with electric awnings. Finally, and again from the entrance hall, you access the upper floor where the master bedroom is located, which is huge and very bright with access to a beautiful and spacious sunny terrace with 100% privacy and tranquillity with wonderful views of the sea, the beach and surroundings. The bedroom has a dressing room and a bathroom with Jacuzzi and shower. The property is in very good condition with hot and cold air conditioning throughout the property, marble floors and bathrooms, double glazed windows with electric shutters and electric awnings on the terraces. The property is also sold with 2 parking spaces and 2 large