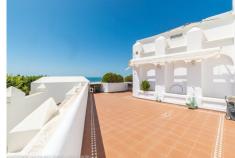

R4387165

Torremolinos

REF# R4387165 1.500.000 €

| BEDS | BATHS | BUILT              | TERRACE |
|------|-------|--------------------|---------|
| 5    | 4     | 610 m <sup>2</sup> | 196 m²  |

Wonderful duplex penthouse with panoramic sea views located in the exclusive urbanization 'Castillo de San Luis' next to the sea and all services. The property is distributed over 2 floors as follows: The entrance floor located on the 1st floor is made up of a very spacious and elegant entrance hall that distributes on one side the very large living room (dining area, lounge room plus another seating area) with access to a very large terrace with a part covered with wonderful views of the sea and another open part where there is a dining table and plenty of space. In this area of the property there is also a TV room. Going through the entrance hall is the very large fully equipped kitchen with breakfast table and a separate utility room. From the hall, we also access to the sleeping area where there are 4 large bedrooms and 3 bathrooms (1 en suite). All bedrooms have large fitted wardrobes and access to very sunny terraces with electric awnings. Finally, and again from the entrance hall, you access the upper floor where the master bedroom is located, which is huge and very bright with access to a beautiful and spacious sunny terrace with 100% privacy and tranquillity with wonderful views of the sea, the beach and surroundings. The bedroom has a dressing room and a bathroom with Jacuzzi and shower. The property is in very good condition with hot and cold air conditioning throughout the property, marble floors and bathrooms, double glazed windows with electric shutters and electric awnings on the terraces. The property is also sold with 2 parking spaces and 2 large

storage rooms. Very well-maintained community with a beautiful community garden, swimming pool, fountains, elevators and security cameras. Total build size 528,39m2. Living area 332,39m2 plus 196m2 of terraces. Garages with 34,02m2 and 33,88m2. Storage rooms with 24,39m2 and 15,10m2. Community 561,82€ per month. IBI 2.474,14€ per year. Year of construction 1992. Distances: Carihuela beach 300 meters Torremolinos center 300 meters. Torremolinos train station 700 meters Malaga airport 7.4km.