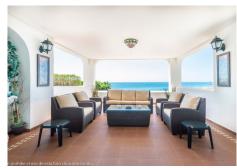

R4387165

Torremolinos

REF# R4387165 1.500.000 €

| BEDS | BATHS | BUILT              | TERRACE |
|------|-------|--------------------|---------|
| 5    | 4     | 610 m <sup>2</sup> | 196 m²  |

Wonderful duplex penthouse with panoramic sea views located in the exclusive urbanization 'Castillo de San Luis' next to the sea and all services. The property is distributed over 2 floors as follows: The entrance floor located on the 1st floor is made up of a very spacious and elegant entrance hall that distributes on one side the very large living room (dining area, lounge room plus another seating area) with access to a very large terrace with a part covered with wonderful views of the sea and another open part where there is a dining table and plenty of space. In this area of the property there is also a TV room. Going through the entrance hall is the very large fully equipped kitchen with breakfast table and a separate utility room. From the hall, we also access to the sleeping area where there are 4 large bedrooms and 3 bathrooms (1 en suite). All bedrooms have large fitted wardrobes and access to very sunny terraces with electric awnings. Finally, and again from the entrance hall, you access the upper floor where the master bedroom is located, which is huge and very bright with access to a beautiful and spacious sunny terrace with 100% privacy and tranquillity with wonderful views of the sea, the beach and surroundings. The bedroom has a dressing room and a bathroom with Jacuzzi and shower. The property is in very good condition with hot and cold air conditioning throughout the property, marble floors and bathrooms, double glazed windows with electric shutters and electric awnings on the terraces. The property is also sold with 2 parking spaces and 2 large