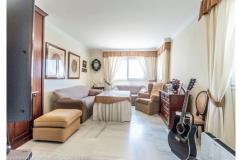

R4387165

Torremolinos

REF# R4387165 1.500.000 €

| BEDS | BATHS | BUILT              | TERRACE |
|------|-------|--------------------|---------|
| 5    | 4     | 610 m <sup>2</sup> | 196 m²  |

Wonderful duplex penthouse with panoramic sea views located in the exclusive urbanization 'Castillo de San Luis' next to the sea and all services. The property is distributed over 2 floors as follows: The entrance floor located on the 1st floor is made up of a very spacious and elegant entrance hall that distributes on one side the very large living room (dining area, lounge room plus another seating area) with access to a very large terrace with a part covered with wonderful views of the sea and another open part where there is a dining table and plenty of space. In this area of the property there is also a TV room. Going through the entrance hall is the very large fully equipped kitchen with breakfast table and a separate utility room. From the hall, we also access to the sleeping area where there are 4 large bedrooms and 3 bathrooms (1 en suite). All bedrooms have large fitted wardrobes and access to very sunny terraces with electric awnings. Finally, and again from the entrance hall, you access the upper floor where the master bedroom is located, which is huge and very bright with access to a beautiful and spacious sunny terrace with 100% privacy and tranquillity with wonderful views of the sea, the beach and surroundings. The bedroom has a dressing room and a bathroom with Jacuzzi and shower. The property is in very good condition with hot and cold air conditioning throughout the property, marble floors and bathrooms, double glazed windows with electric shutters and electric awnings on the terraces. The property is also sold with 2 parking spaces and 2 large