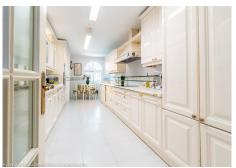

R4387165

Torremolinos

REF# R4387165 1.500.000 €

| BEDS | BATHS | BUILT              | TERRACE |
|------|-------|--------------------|---------|
| 5    | 4     | 610 m <sup>2</sup> | 196 m²  |

Wonderful duplex penthouse with panoramic sea views located in the exclusive urbanization 'Castillo de San Luis' next to the sea and all services. The property is distributed over 2 floors as follows: The entrance floor located on the 1st floor is made up of a very spacious and elegant entrance hall that distributes on one side the very large living room (dining area, lounge room plus another seating area) with access to a very large terrace with a part covered with wonderful views of the sea and another open part where there is a dining table and plenty of space. In this area of the property there is also a TV room. Going through the entrance hall is the very large fully equipped kitchen with breakfast table and a separate utility room. From the hall, we also access to the sleeping area where there are 4 large bedrooms and 3 bathrooms (1 en suite). All bedrooms have large fitted wardrobes and access to very sunny terraces with electric awnings. Finally, and again from the entrance hall, you access the upper floor where the master bedroom is located, which is huge and very bright with access to a beautiful and spacious sunny terrace with 100% privacy and tranquillity with wonderful views of the sea, the beach and surroundings. The bedroom has a dressing room and a bathroom with Jacuzzi and shower. The property is in very good condition with hot and cold air conditioning throughout the property, marble floors and bathrooms, double glazed windows with electric shutters and electric awnings on the terraces. The property is also sold with 2 parking spaces and 2 large