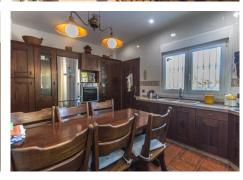

R3731638

REF# R3731638 689.000 €

| BEDS | BATHS | BUILT  | PLOT    |
|------|-------|--------|---------|
| 4    | 3     | 426 m² | 6864 m² |

Finca with AFO!! Great Finca very well built on a fully usable plot with plenty of water. The property has very good road access located a short distance to Coin and is distributed over 3 floors as follows: Entrance floor: Entrance hall, large living room with fireplace and access to a large porch with views of the countryside. Large and fully equipped kitchen with dining table. Two bedrooms and a bathroom. Master bedroom with dressing room. Upstairs: Large living room with wooden beams, seating area, and a TV area, plus 2 double bedrooms and a bathroom. Large open terrace with sun all day and panoramic views of the countryside and mountains. Semi-basement floor: Diaphanous for the most part with immense potential. It is currently used for storage and workshop. On this floor there is also a pantry, a workshop, a machine and laundry room, and a full bathroom. Very well presented and in perfect condition with double glazed windows, piped music on the central floor, central air conditioning on the entrance floor and individual air conditioners on the upper floor, solar panels for hot water. This property has been conscientiously built by the current owners who have paid a great deal of attention to detail, for example the foundations and insulation of the property. Exterior: On the plot we find a lot of services, starting with the large saltwater pool surrounded by sunny terraces with 100% privacy and tranquility from where you can enjoy beautiful views. Covered garage for 2 cars plus ample parking for several vehicles. BBQ area. Animal loving owners which is why there is a