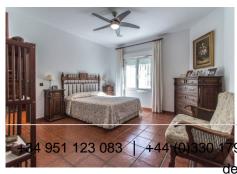

R3731638

REF# R3731638 689.000 €

| BEDS | BATHS | BUILT  | PLOT    |
|------|-------|--------|---------|
| 4    | 3     | 426 m² | 6864 m² |

Finca with AFO!! Great Finca very well built on a fully usable plot with plenty of water. The property has very good road access located a short distance to Coin and is distributed over 3 floors as follows: Entrance floor: Entrance hall, large living room with fireplace and access to a large porch with views of the countryside. Large and fully equipped kitchen with dining table. Two bedrooms and a bathroom. Master bedroom with dressing room. Upstairs: Large living room with wooden beams, seating area, and a TV area, plus 2 double bedrooms and a bathroom. Large open terrace with sun all day and panoramic views of the countryside and mountains. Semi-basement floor: Diaphanous for the most part with immense potential. It is currently used for storage and workshop. On this floor there is also a pantry, a workshop, a machine and laundry room, and a full bathroom. Very well presented and in perfect condition with double glazed windows, piped music on the central floor, central air conditioning on the entrance floor and individual air conditioners on the upper floor, solar panels for hot water. This property has been conscientiously built by the current owners who have paid a great deal of attention to detail, for example the foundations and insulation of the property. Exterior: On the plot we find a lot of services, starting with the large saltwater pool surrounded by sunny terraces with 100% privacy and tranquility from where you can enjoy beautiful views. Covered garage for 2 cars plus ample parking for several vehicles. BBQ area. Animal loving owners which is why there is a