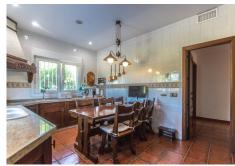

R3731638

REF# R3731638 689.000 €

| BEDS | BATHS | BUILT  | PLOT    |
|------|-------|--------|---------|
| 4    | 3     | 426 m² | 6864 m² |

Finca with AFO!! Great Finca very well built on a fully usable plot with plenty of water. The property has very good road access located a short distance to Coin and is distributed over 3 floors as follows: Entrance floor: Entrance hall, large living room with fireplace and access to a large porch with views of the countryside. Large and fully equipped kitchen with dining table. Two bedrooms and a bathroom. Master bedroom with dressing room. Upstairs: Large living room with wooden beams, seating area, and a TV area, plus 2 double bedrooms and a bathroom. Large open terrace with sun all day and panoramic views of the countryside and mountains. Semi-basement floor: Diaphanous for the most part with immense potential. It is currently used for storage and workshop. On this floor there is also a pantry, a workshop, a machine and laundry room, and a full bathroom. Very well presented and in perfect condition with double glazed windows, piped music on the central floor, central air conditioning on the entrance floor and individual air conditioners on the upper floor, solar panels for hot water. This property has been conscientiously built by the current owners who have paid a great deal of attention to detail, for example the foundations and insulation of the property. Exterior: On the plot we find a lot of services, starting with the large saltwater pool surrounded by sunny terraces with 100% privacy and tranquility from where you can enjoy beautiful views. Covered garage for 2 cars plus ample parking for several vehicles. BBQ area. Animal loving owners which is why there is a