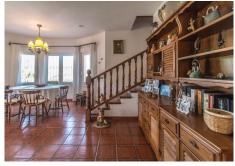

R3731638

REF# R3731638 689.000 €

| BEDS | BATHS | BUILT  | PLOT    |
|------|-------|--------|---------|
| 4    | 3     | 426 m² | 6864 m² |

Finca with AFO!! Great Finca very well built on a fully usable plot with plenty of water. The property has very good road access located a short distance to Coin and is distributed over 3 floors as follows: Entrance floor: Entrance hall, large living room with fireplace and access to a large porch with views of the countryside. Large and fully equipped kitchen with dining table. Two bedrooms and a bathroom. Master bedroom with dressing room. Upstairs: Large living room with wooden beams, seating area, and a TV area, plus 2 double bedrooms and a bathroom. Large open terrace with sun all day and panoramic views of the countryside and mountains. Semi-basement floor: Diaphanous for the most part with immense potential. It is currently used for storage and workshop. On this floor there is also a pantry, a workshop, a machine and laundry room, and a full bathroom. Very well presented and in perfect condition with double glazed windows, piped music on the central floor, central air conditioning on the entrance floor and individual air conditioners on the upper floor, solar panels for hot water. This property has been conscientiously built by the current owners who have paid a great deal of attention to detail, for example the foundations and insulation of the property. Exterior: On the plot we find a lot of services, starting with the large saltwater pool surrounded by sunny terraces with 100% privacy and tranquility from where you can enjoy beautiful views. Covered garage for 2 cars plus ample parking for several vehicles. BBQ area. Animal loving owners which is why there is a