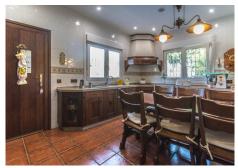

R3731638

REF# R3731638 689.000 €

| BEDS | BATHS | BUILT  | PLOT    |
|------|-------|--------|---------|
| 4    | 3     | 426 m² | 6864 m² |

Finca with AFO!! Great Finca very well built on a fully usable plot with plenty of water. The property has very good road access located a short distance to Coin and is distributed over 3 floors as follows: Entrance floor: Entrance hall, large living room with fireplace and access to a large porch with views of the countryside. Large and fully equipped kitchen with dining table. Two bedrooms and a bathroom. Master bedroom with dressing room. Upstairs: Large living room with wooden beams, seating area, and a TV area, plus 2 double bedrooms and a bathroom. Large open terrace with sun all day and panoramic views of the countryside and mountains. Semi-basement floor: Diaphanous for the most part with immense potential. It is currently used for storage and workshop. On this floor there is also a pantry, a workshop, a machine and laundry room, and a full bathroom. Very well presented and in perfect condition with double glazed windows, piped music on the central floor, central air conditioning on the entrance floor and individual air conditioners on the upper floor, solar panels for hot water. This property has been conscientiously built by the current owners who have paid a great deal of attention to detail, for example the foundations and insulation of the property. Exterior: On the plot we find a lot of services, starting with the large saltwater pool surrounded by sunny terraces with 100% privacy and tranquility from where you can enjoy beautiful views. Covered garage for 2 cars plus ample parking for several vehicles. BBQ area. Animal loving owners which is why there is a