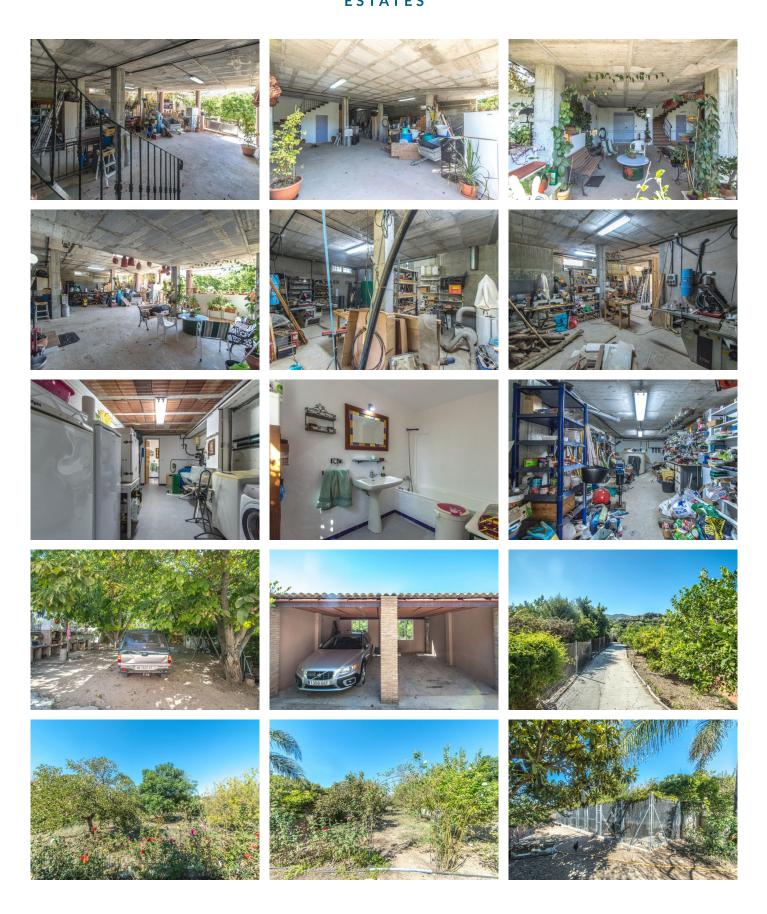

R3731638

REF# R3731638 689.000 €

| BEDS | BATHS | BUILT  | PLOT    |
|------|-------|--------|---------|
| 4    | 3     | 426 m² | 6864 m² |

Finca with AFO!! Great Finca very well built on a fully usable plot with plenty of water. The property has very good road access located a short distance to Coin and is distributed over 3 floors as follows: Entrance floor: Entrance hall, large living room with fireplace and access to a large porch with views of the countryside. Large and fully equipped kitchen with dining table. Two bedrooms and a bathroom. Master bedroom with dressing room. Upstairs: Large living room with wooden beams, seating area, and a TV area, plus 2 double bedrooms and a bathroom. Large open terrace with sun all day and panoramic views of the countryside and mountains. Semi-basement floor: Diaphanous for the most part with immense potential. It is currently used for storage and workshop. On this floor there is also a pantry, a workshop, a machine and laundry room, and a full bathroom. Very well presented and in perfect condition with double glazed windows, piped music on the central floor, central air conditioning on the entrance floor and individual air conditioners on the upper floor, solar panels for hot water. This property has been conscientiously built by the current owners who have paid a great deal of attention to detail, for example the foundations and insulation of the property. Exterior: On the plot we find a lot of services, starting with the large saltwater pool surrounded by sunny terraces with 100% privacy and tranquility from where you can enjoy beautiful views. Covered garage for 2 cars plus ample parking for several vehicles. BBQ area. Animal loving owners which is why there is a

doghouse, chicken coop and pens. Before there was an OCA license for horses that could be requested again and there is room for horses. Water: In abundance with its own well and drinking water from the town hall. A river passes through the Finca giving a very picturesque touch and ideal for cooling off in the summer. The owners have built a beautiful 'bridge' that connects to the other part of the Finca. The plot has innumerable fruit trees (orange, fig, quinces, walnut, lemon, grapes) an irrigation system and 2 24.000-liter water tanks. There is also a warehouse ideal for storage. Fenced plot of 6.864m2. Total built size 426m2 plus 18m2 warehouse, 50m2 pool, 35.84m2 garage, 36m2 corral, 14.63m2 chicken coop and 4.06m2 doghouse. Year of construction 2006. Distances: Coin 2.5km. Marbella 24.5km Fuengirola 27km. Malaga airport 35km.