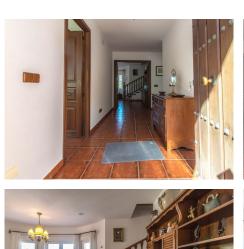

R3731638

REF# R3731638 689.000 €

| BEDS | BATHS | BUILT  | PLOT    |
|------|-------|--------|---------|
| 4    | 3     | 426 m² | 6864 m² |

Finca with AFO!! Great Finca very well built on a fully usable plot with plenty of water. The property has very good road access located a short distance to Coin and is distributed over 3 floors as follows: Entrance floor: Entrance hall, large living room with fireplace and access to a large porch with views of the countryside. Large and fully equipped kitchen with dining table. Two bedrooms and a bathroom. Master bedroom with dressing room. Upstairs: Large living room with wooden beams, seating area, and a TV area, plus 2 double bedrooms and a bathroom. Large open terrace with sun all day and panoramic views of the countryside and mountains. Semi-basement floor: Diaphanous for the most part with immense potential. It is currently used for storage and workshop. On this floor there is also a pantry, a workshop, a machine and laundry room, and a full bathroom. Very well presented and in perfect condition with double glazed windows, piped music on the central floor, central air conditioning on the entrance floor and individual air conditioners on the upper floor, solar panels for hot water. This property has been conscientiously built by the current owners who have paid a great deal of attention to detail, for example the foundations and insulation of the property. Exterior: On the plot we find a lot of services, starting with the large saltwater pool surrounded by sunny terraces with 100% privacy and tranquility from where you can enjoy beautiful views. Covered garage for 2 cars plus ample parking for several vehicles. BBQ area. Animal loving owners which is why there is a