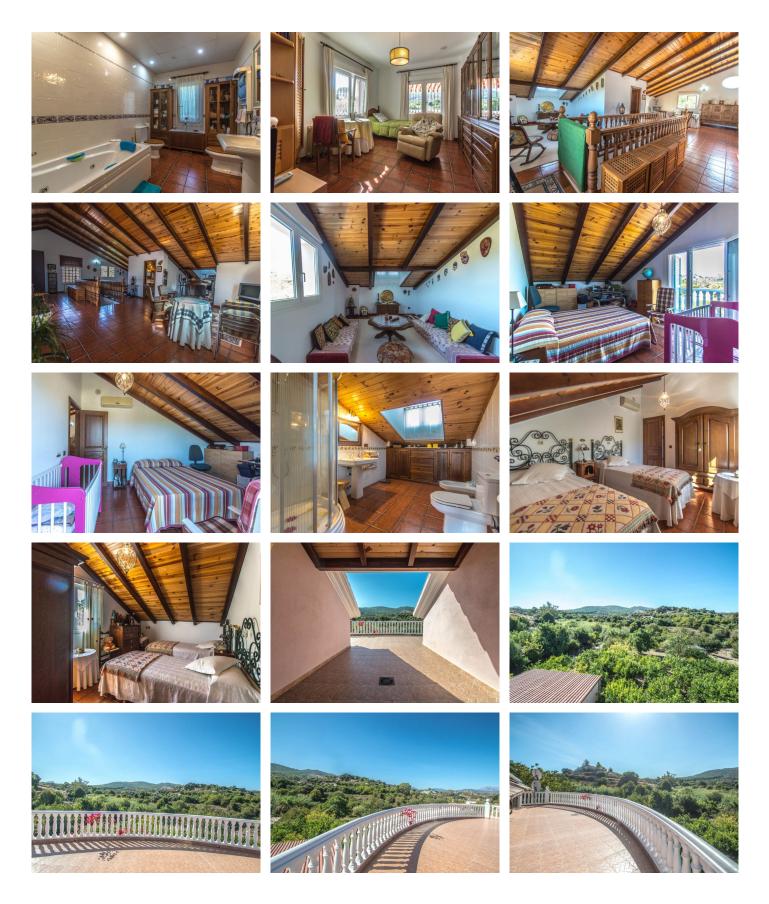

R3731638

REF# R3731638 689.000 €

| BEDS | BATHS | BUILT  | PLOT    |
|------|-------|--------|---------|
| 4    | 3     | 426 m² | 6864 m² |

Finca with AFO!! Great Finca very well built on a fully usable plot with plenty of water. The property has very good road access located a short distance to Coin and is distributed over 3 floors as follows: Entrance floor: Entrance hall, large living room with fireplace and access to a large porch with views of the countryside. Large and fully equipped kitchen with dining table. Two bedrooms and a bathroom. Master bedroom with dressing room. Upstairs: Large living room with wooden beams, seating area, and a TV area, plus 2 double bedrooms and a bathroom. Large open terrace with sun all day and panoramic views of the countryside and mountains. Semi-basement floor: Diaphanous for the most part with immense potential. It is currently used for storage and workshop. On this floor there is also a pantry, a workshop, a machine and laundry room, and a full bathroom. Very well presented and in perfect condition with double glazed windows, piped music on the central floor, central air conditioning on the entrance floor and individual air conditioners on the upper floor, solar panels for hot water. This property has been conscientiously built by the current owners who have paid a great deal of attention to detail, for example the foundations and insulation of the property. Exterior: On the plot we find a lot of services, starting with the large saltwater pool surrounded by sunny terraces with 100% privacy and tranquility from where you can enjoy beautiful views. Covered garage for 2 cars plus ample parking for several vehicles. BBQ area. Animal loving owners which is why there is a