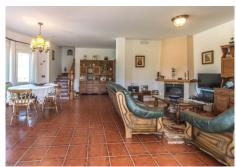

R3731638

REF# R3731638 689.000 €

| BEDS | BATHS | BUILT  | PLOT    |
|------|-------|--------|---------|
| 4    | 3     | 426 m² | 6864 m² |

Finca with AFO!! Great Finca very well built on a fully usable plot with plenty of water. The property has very good road access located a short distance to Coin and is distributed over 3 floors as follows: Entrance floor: Entrance hall, large living room with fireplace and access to a large porch with views of the countryside. Large and fully equipped kitchen with dining table. Two bedrooms and a bathroom. Master bedroom with dressing room. Upstairs: Large living room with wooden beams, seating area, and a TV area, plus 2 double bedrooms and a bathroom. Large open terrace with sun all day and panoramic views of the countryside and mountains. Semi-basement floor: Diaphanous for the most part with immense potential. It is currently used for storage and workshop. On this floor there is also a pantry, a workshop, a machine and laundry room, and a full bathroom. Very well presented and in perfect condition with double glazed windows, piped music on the central floor, central air conditioning on the entrance floor and individual air conditioners on the upper floor, solar panels for hot water. This property has been conscientiously built by the current owners who have paid a great deal of attention to detail, for example the foundations and insulation of the property. Exterior: On the plot we find a lot of services, starting with the large saltwater pool surrounded by sunny terraces with 100% privacy and tranquility from where you can enjoy beautiful views. Covered garage for 2 cars plus ample parking for several vehicles. BBQ area. Animal loving owners which is why there is a