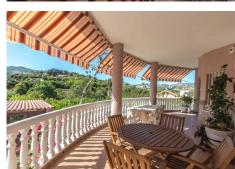

R3731638

REF# R3731638 689.000 €

| BEDS | BATHS | BUILT  | PLOT    |
|------|-------|--------|---------|
| 4    | 3     | 426 m² | 6864 m² |

Finca with AFO!! Great Finca very well built on a fully usable plot with plenty of water. The property has very good road access located a short distance to Coin and is distributed over 3 floors as follows: Entrance floor: Entrance hall, large living room with fireplace and access to a large porch with views of the countryside. Large and fully equipped kitchen with dining table. Two bedrooms and a bathroom. Master bedroom with dressing room. Upstairs: Large living room with wooden beams, seating area, and a TV area, plus 2 double bedrooms and a bathroom. Large open terrace with sun all day and panoramic views of the countryside and mountains. Semi-basement floor: Diaphanous for the most part with immense potential. It is currently used for storage and workshop. On this floor there is also a pantry, a workshop, a machine and laundry room, and a full bathroom. Very well presented and in perfect condition with double glazed windows, piped music on the central floor, central air conditioning on the entrance floor and individual air conditioners on the upper floor, solar panels for hot water. This property has been conscientiously built by the current owners who have paid a great deal of attention to detail, for example the foundations and insulation of the property. Exterior: On the plot we find a lot of services, starting with the large saltwater pool surrounded by sunny terraces with 100% privacy and tranquility from where you can enjoy beautiful views. Covered garage for 2 cars plus ample parking for several vehicles. BBQ area. Animal loving owners which is why there is a