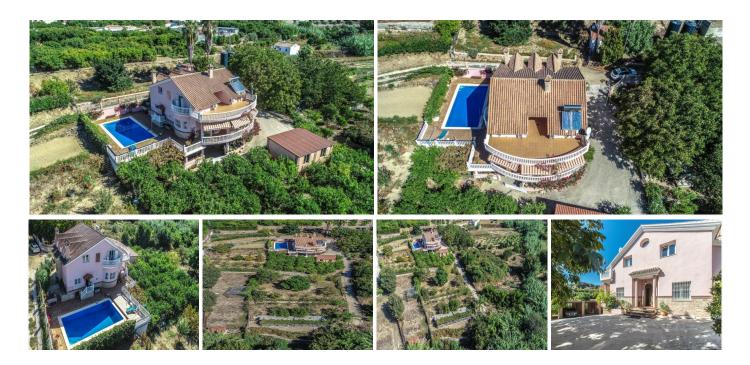

R3731638

REF# R3731638 689.000 €

| BEDS | BATHS | BUILT  | PLOT    |
|------|-------|--------|---------|
| 4    | 3     | 426 m² | 6864 m² |

Finca with AFO!! Great Finca very well built on a fully usable plot with plenty of water. The property has very good road access located a short distance to Coin and is distributed over 3 floors as follows: Entrance floor: Entrance hall, large living room with fireplace and access to a large porch with views of the countryside. Large and fully equipped kitchen with dining table. Two bedrooms and a bathroom. Master bedroom with dressing room. Upstairs: Large living room with wooden beams, seating area, and a TV area, plus 2 double bedrooms and a bathroom. Large open terrace with sun all day and panoramic views of the countryside and mountains. Semi-basement floor: Diaphanous for the most part with immense potential. It is currently used for storage and workshop. On this floor there is also a pantry, a workshop, a machine and laundry room, and a full bathroom. Very well presented and in perfect condition with double glazed windows, piped music on the central floor, central air conditioning on the entrance floor and individual air conditioners on the upper floor, solar panels for hot water. This property has been conscientiously built by the current owners who have paid a great deal of attention to detail, for example the foundations and insulation of the property. Exterior: On the plot we find a lot of services, starting with the large saltwater pool surrounded by sunny terraces with 100% privacy and tranquility from where you can enjoy beautiful views. Covered garage for 2 cars plus ample parking for several vehicles. BBQ area. Animal loving owners which is why there is a

doghouse, chicken coop and pens. Before there was an OCA license for horses that could be requested again and there is room for horses. Water: In abundance with its own well and drinking water from the town hall. A river passes through the Finca giving a very picturesque touch and ideal for cooling off in the summer. The owners have built a beautiful 'bridge' that connects to the other part of the Finca. The plot has innumerable fruit trees (orange, fig, quinces, walnut, lemon, grapes) an irrigation system and 2 24.000-liter water tanks. There is also a warehouse ideal for storage. Fenced plot of 6.864m2. Total built size 426m2 plus 18m2 warehouse, 50m2 pool, 35.84m2 garage, 36m2 corral, 14.63m2 chicken coop and 4.06m2 doghouse. Year of construction 2006. Distances: Coin 2.5km. Marbella 24.5km Fuengirola 27km. Malaga airport 35km.