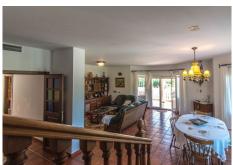

R3731638

REF# R3731638 689.000 €

| BEDS | BATHS | BUILT  | PLOT    |
|------|-------|--------|---------|
| 4    | 3     | 426 m² | 6864 m² |

Finca with AFO!! Great Finca very well built on a fully usable plot with plenty of water. The property has very good road access located a short distance to Coin and is distributed over 3 floors as follows: Entrance floor: Entrance hall, large living room with fireplace and access to a large porch with views of the countryside. Large and fully equipped kitchen with dining table. Two bedrooms and a bathroom. Master bedroom with dressing room. Upstairs: Large living room with wooden beams, seating area, and a TV area, plus 2 double bedrooms and a bathroom. Large open terrace with sun all day and panoramic views of the countryside and mountains. Semi-basement floor: Diaphanous for the most part with immense potential. It is currently used for storage and workshop. On this floor there is also a pantry, a workshop, a machine and laundry room, and a full bathroom. Very well presented and in perfect condition with double glazed windows, piped music on the central floor, central air conditioning on the entrance floor and individual air conditioners on the upper floor, solar panels for hot water. This property has been conscientiously built by the current owners who have paid a great deal of attention to detail, for example the foundations and insulation of the property. Exterior: On the plot we find a lot of services, starting with the large saltwater pool surrounded by sunny terraces with 100% privacy and tranquility from where you can enjoy beautiful views. Covered garage for 2 cars plus ample parking for several vehicles. BBQ area. Animal loving owners which is why there is a