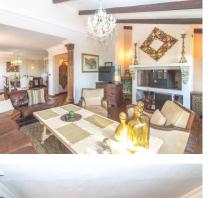

Wonderful Finca/Cortijo of the year 1876 with independent and modern apartment with panoramic views of the sea, countryside and mountains, located between Fuengirola and Mijas Pueblo a short distance from all services. The main house is distributed over 2 floors plus basement as follows: Ground floor: Elegant entrance hall, guest toilet, office or bedroom nº4, independent and fully equipped kitchen with access to the dining area with double height ceiling and direct access to the porch with dining table and sea views. Large and very elegant living room with fireplace and access to a terrace completely enclosed by crystals overlooking the sea, large second dining room for special celebrations. Upstairs: Very large master bedroom with dressing room and bathroom with shower and bathtub. Bedroom nº2 also very spacious with bathroom en suite. Basement: Bedroom nº3 with bathroom en suite. Exterior: Large front patio with fountain, sun all day and panoramic mountain views. Jacuzzi located on the south facing terrace with panoramic sea views. Very easy maintenance garden with orchard and automatic irrigation system. Property in perfect condition with rustic style, double glazed windows, air conditioning in the bedrooms uptstairs, solar panels for hot water. Guest apartment with modern style distributed on one floor as follows: Entrance hall, large living room with fireplace and access to a sunny terrace facing south. Independent kitchen, fully equipped, spacious and with dining table. Two bedrooms and 2 bathrooms (1 en suite). Master bedroom with dressing +34 951 123 083 | +44 (0)330 179 8687 | info@idiliqestates.com Local 28, Edificio D, Centro de Negocios Puerta de Banús, N-340, Km 175, 29660 Nueva Andlaucia