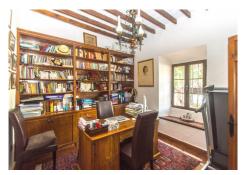

Wonderful Finca/Cortijo of the year 1876 with independent and modern apartment with panoramic views of the sea, countryside and mountains, located between Fuengirola and Mijas Pueblo a short distance from all services. The main house is distributed over 2 floors plus basement as follows: Ground floor: Elegant entrance hall, guest toilet, office or bedroom nº4, independent and fully equipped kitchen with access to the dining area with double height ceiling and direct access to the porch with dining table and sea views. Large and very elegant living room with fireplace and access to a terrace completely enclosed by crystals overlooking the sea, large second dining room for special celebrations. Upstairs: Very large master bedroom with dressing room and bathroom with shower and bathtub. Bedroom nº2 also very spacious with bathroom en suite. Basement: Bedroom nº3 with bathroom en suite. Exterior: Large front patio with fountain, sun all day and panoramic mountain views. Jacuzzi located on the south facing terrace with panoramic sea views. Very easy maintenance garden with orchard and automatic irrigation system. Property in perfect condition with rustic style, double glazed windows, air conditioning in the bedrooms uptstairs, solar panels for hot water. Guest apartment with modern style distributed on one floor as follows: Entrance hall, large living room with fireplace and access to a sunny terrace facing south. Independent kitchen, fully equipped, spacious and with dining table. Two bedrooms and 2 bathrooms (1 en suite). Master bedroom with dressing +34 951 123 083 | +44 (0)330 179 8687 | info@idiliqestates.com Local 28, Edificio D, Centro de Negocios Puerta de Banús, N-340, Km 175, 29660 Nueva Andlaucia