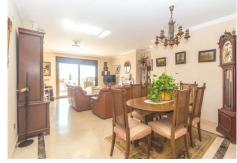

Wonderful Finca/Cortijo of the year 1876 with independent and modern apartment with panoramic views of the sea, countryside and mountains, located between Fuengirola and Mijas Pueblo a short distance from all services. The main house is distributed over 2 floors plus basement as follows: Ground floor: Elegant entrance hall, guest toilet, office or bedroom nº4, independent and fully equipped kitchen with access to the dining area with double height ceiling and direct access to the porch with dining table and sea views. Large and very elegant living room with fireplace and access to a terrace completely enclosed by crystals overlooking the sea, large second dining room for special celebrations. Upstairs: Very large master bedroom with dressing room and bathroom with shower and bathtub. Bedroom nº2 also very spacious with bathroom en suite. Basement: Bedroom nº3 with bathroom en suite. Exterior: Large front patio with fountain, sun all day and panoramic mountain views. Jacuzzi located on the south facing terrace with panoramic sea views. Very easy maintenance garden with orchard and automatic irrigation system. Property in perfect condition with rustic style, double glazed windows, air conditioning in the bedrooms uptstairs, solar panels for hot water. Guest apartment with modern style distributed on one floor as follows: Entrance hall, large living room with fireplace and access to a sunny terrace facing south. Independent kitchen, fully equipped, spacious and with dining table. Two bedrooms and 2 bathrooms (1 en suite). Master bedroom with dressing +34 951 123 083 | +44 (0)330 179 8687 | info@idiliqestates.com Local 28, Edificio D, Centro de Negocios Puerta de Banús, N-340, Km 175, 29660 Nueva Andlaucia