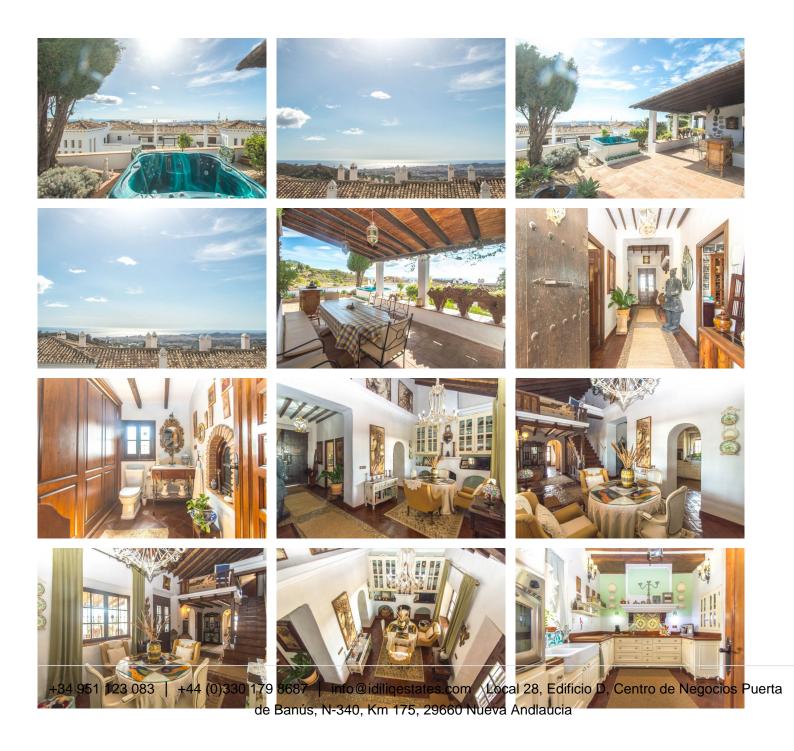

Wonderful Finca/Cortijo of the year 1876 with independent and modern apartment with panoramic views of the sea, countryside and mountains, located between Fuengirola and Mijas Pueblo a short distance from all services. The main house is distributed over 2 floors plus basement as follows: Ground floor: Elegant entrance hall, guest toilet, office or bedroom nº4, independent and fully equipped kitchen with access to the dining area with double height ceiling and direct access to the porch with dining table and sea views. Large and very elegant living room with fireplace and access to a terrace completely enclosed by crystals overlooking the sea, large second dining room for special celebrations. Upstairs: Very large master bedroom with dressing room and bathroom with shower and bathtub. Bedroom nº2 also very spacious with bathroom en suite. Basement: Bedroom nº3 with bathroom en suite. Exterior: Large front patio with fountain, sun all day and panoramic mountain views. Jacuzzi located on the south facing terrace with panoramic sea views. Very easy maintenance garden with orchard and automatic irrigation system. Property in perfect condition with rustic style, double glazed windows, air conditioning in the bedrooms uptstairs, solar panels for hot water. Guest apartment with modern style distributed on one floor as follows: Entrance hall, large living room with fireplace and access to a sunny terrace facing south. Independent kitchen, fully equipped, spacious and with dining table. Two bedrooms and 2 bathrooms (1 en suite). Master bedroom with dressing +34 951 123 083 | +44 (0)330 179 8687 | info@idiliqestates.com Local 28, Edificio D, Centro de Negocios Puerta de Banús, N-340, Km 175, 29660 Nueva Andlaucia

## IDILIQ ESTATES

area, beautiful marble bathroom en suite with shower and bath, access to a terrace completely enclosed by glass and converted into an office. Bedroom n<sup>o</sup>2 with fitted wardrobes and another bathroom. Modern property and in perfect condition with marble floors, double glazed windows, central air conditioning. Exterior: Ample parking for several vehicles with automatic gate. Possibility of building a pool. Highly recommended to visit the property to really appreciate its beauty and potential. Plot 1.768,98m2. Total built size 465,61m2. Living area 325,49m2 plus the basement 20,38m2 and 119,74m2 of terraces. IBI 1.778,46€ per year. There is not community fees. Rubbish 150€ per year. Year of construction of the apartment 1989. Distances: Bus stop 350 meters. Mijas Pueblo 2km. Beach and Port of Fuengirola 5.8km. Malaga airport 25km.