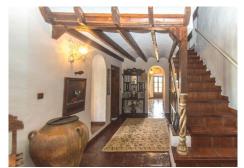

Wonderful Finca/Cortijo of the year 1876 with independent and modern apartment with panoramic views of the sea, countryside and mountains, located between Fuengirola and Mijas Pueblo a short distance from all services. The main house is distributed over 2 floors plus basement as follows: Ground floor: Elegant entrance hall, guest toilet, office or bedroom nº4, independent and fully equipped kitchen with access to the dining area with double height ceiling and direct access to the porch with dining table and sea views. Large and very elegant living room with fireplace and access to a terrace completely enclosed by crystals overlooking the sea, large second dining room for special celebrations. Upstairs: Very large master bedroom with dressing room and bathroom with shower and bathtub. Bedroom nº2 also very spacious with bathroom en suite. Basement: Bedroom nº3 with bathroom en suite. Exterior: Large front patio with fountain, sun all day and panoramic mountain views. Jacuzzi located on the south facing terrace with panoramic sea views. Very easy maintenance garden with orchard and automatic irrigation system. Property in perfect condition with rustic style, double glazed windows, air conditioning in the bedrooms uptstairs, solar panels for hot water. Guest apartment with modern style distributed on one floor as follows: Entrance hall, large living room with fireplace and access to a sunny terrace facing south. Independent kitchen, fully equipped, spacious and with dining table. Two bedrooms and 2 bathrooms (1 en suite). Master bedroom with dressing +34 951 123 083 | +44 (0)330 179 8687 | info@idiliqestates.com Local 28, Edificio D, Centro de Negocios Puerta de Banús, N-340, Km 175, 29660 Nueva Andlaucia