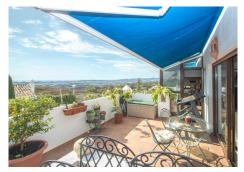

Wonderful Finca/Cortijo of the year 1876 with independent and modern apartment with panoramic views of the sea, countryside and mountains, located between Fuengirola and Mijas Pueblo a short distance from all services. The main house is distributed over 2 floors plus basement as follows: Ground floor: Elegant entrance hall, guest toilet, office or bedroom nº4, independent and fully equipped kitchen with access to the dining area with double height ceiling and direct access to the porch with dining table and sea views. Large and very elegant living room with fireplace and access to a terrace completely enclosed by crystals overlooking the sea, large second dining room for special celebrations. Upstairs: Very large master bedroom with dressing room and bathroom with shower and bathtub. Bedroom nº2 also very spacious with bathroom en suite. Basement: Bedroom nº3 with bathroom en suite. Exterior: Large front patio with fountain, sun all day and panoramic mountain views. Jacuzzi located on the south facing terrace with panoramic sea views. Very easy maintenance garden with orchard and automatic irrigation system. Property in perfect condition with rustic style, double glazed windows, air conditioning in the bedrooms uptstairs, solar panels for hot water. Guest apartment with modern style distributed on one floor as follows: Entrance hall, large living room with fireplace and access to a sunny terrace facing south. Independent kitchen, fully equipped, spacious and with dining table. Two bedrooms and 2 bathrooms (1 en suite). Master bedroom with dressing +34 951 123 083 | +44 (0)330 179 8687 | info@idiliqestates.com Local 28, Edificio D, Centro de Negocios Puerta de Banús, N-340, Km 175, 29660 Nueva Andlaucia