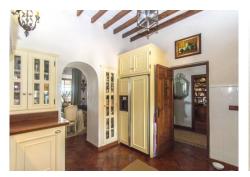

Wonderful Finca/Cortijo of the year 1876 with independent and modern apartment with panoramic views of the sea, countryside and mountains, located between Fuengirola and Mijas Pueblo a short distance from all services. The main house is distributed over 2 floors plus basement as follows: Ground floor: Elegant entrance hall, guest toilet, office or bedroom nº4, independent and fully equipped kitchen with access to the dining area with double height ceiling and direct access to the porch with dining table and sea views. Large and very elegant living room with fireplace and access to a terrace completely enclosed by crystals overlooking the sea, large second dining room for special celebrations. Upstairs: Very large master bedroom with dressing room and bathroom with shower and bathtub. Bedroom nº2 also very spacious with bathroom en suite. Basement: Bedroom nº3 with bathroom en suite. Exterior: Large front patio with fountain, sun all day and panoramic mountain views. Jacuzzi located on the south facing terrace with panoramic sea views. Very easy maintenance garden with orchard and automatic irrigation system. Property in perfect condition with rustic style, double glazed windows, air conditioning in the bedrooms uptstairs, solar panels for hot water. Guest apartment with modern style distributed on one floor as follows: Entrance hall, large living room with fireplace and access to a sunny terrace facing south. Independent kitchen, fully equipped, spacious and with dining table. Two bedrooms and 2 bathrooms (1 en suite). Master bedroom with dressing +34 951 123 083 | +44 (0)330 179 8687 | info@idiliqestates.com Local 28, Edificio D, Centro de Negocios Puerta de Banús, N-340, Km 175, 29660 Nueva Andlaucia

## IDILIQ ESTATES

area, beautiful marble bathroom en suite with shower and bath, access to a terrace completely enclosed by glass and converted into an office. Bedroom n<sup>o</sup>2 with fitted wardrobes and another bathroom. Modern property and in perfect condition with marble floors, double glazed windows, central air conditioning. Exterior: Ample parking for several vehicles with automatic gate. Possibility of building a pool. Highly recommended to visit the property to really appreciate its beauty and potential. Plot 1.768,98m2. Total built size 465,61m2. Living area 325,49m2 plus the basement 20,38m2 and 119,74m2 of terraces. IBI 1.778,46€ per year. There is not community fees. Rubbish 150€ per year. Year of construction of the apartment 1989. Distances: Bus stop 350 meters. Mijas Pueblo 2km. Beach and Port of Fuengirola 5.8km. Malaga airport 25km.