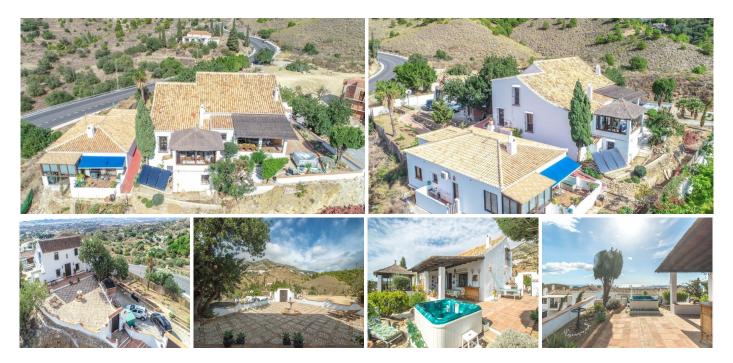

Wonderful Finca/Cortijo of the year 1876 with independent and modern apartment with panoramic views of the sea, countryside and mountains, located between Fuengirola and Mijas Pueblo a short distance from all services. The main house is distributed over 2 floors plus basement as follows: Ground floor: Elegant entrance hall, guest toilet, office or bedroom nº4, independent and fully equipped kitchen with access to the dining area with double height ceiling and direct access to the porch with dining table and sea views. Large and very elegant living room with fireplace and access to a terrace completely enclosed by crystals overlooking the sea, large second dining room for special celebrations. Upstairs: Very large master bedroom with dressing room and bathroom with shower and bathtub. Bedroom nº2 also very spacious with bathroom en suite. Basement: Bedroom nº3 with bathroom en suite. Exterior: Large front patio with fountain, sun all day and panoramic mountain views. Jacuzzi located on the south facing terrace with panoramic sea views. Very easy maintenance garden with orchard and automatic irrigation system. Property in perfect condition with rustic style, double glazed windows, air conditioning in the bedrooms uptstairs, solar panels for hot water. Guest apartment with modern style distributed on one floor as follows: Entrance hall, large living room with fireplace and access to a sunny terrace facing south. Independent kitchen, fully equipped, spacious and with dining table. Two bedrooms and 2 bathrooms (1 en suite). Master bedroom with dressing +34 951 123 083 | +44 (0)330 179 8687 | info@idiliqestates.com Local 28, Edificio D, Centro de Negocios Puerta de Banús, N-340, Km 175, 29660 Nueva Andlaucia

## IDILIQ ESTATES

area, beautiful marble bathroom en suite with shower and bath, access to a terrace completely enclosed by glass and converted into an office. Bedroom n<sup>o</sup>2 with fitted wardrobes and another bathroom. Modern property and in perfect condition with marble floors, double glazed windows, central air conditioning. Exterior: Ample parking for several vehicles with automatic gate. Possibility of building a pool. Highly recommended to visit the property to really appreciate its beauty and potential. Plot 1.768,98m2. Total built size 465,61m2. Living area 325,49m2 plus the basement 20,38m2 and 119,74m2 of terraces. IBI 1.778,46€ per year. There is not community fees. Rubbish 150€ per year. Year of construction of the apartment 1989. Distances: Bus stop 350 meters. Mijas Pueblo 2km. Beach and Port of Fuengirola 5.8km. Malaga airport 25km.