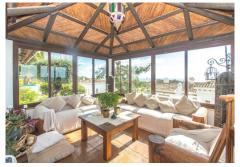

Wonderful Finca/Cortijo of the year 1876 with independent and modern apartment with panoramic views of the sea, countryside and mountains, located between Fuengirola and Mijas Pueblo a short distance from all services. The main house is distributed over 2 floors plus basement as follows: Ground floor: Elegant entrance hall, guest toilet, office or bedroom nº4, independent and fully equipped kitchen with access to the dining area with double height ceiling and direct access to the porch with dining table and sea views. Large and very elegant living room with fireplace and access to a terrace completely enclosed by crystals overlooking the sea, large second dining room for special celebrations. Upstairs: Very large master bedroom with dressing room and bathroom with shower and bathtub. Bedroom nº2 also very spacious with bathroom en suite. Basement: Bedroom nº3 with bathroom en suite. Exterior: Large front patio with fountain, sun all day and panoramic mountain views. Jacuzzi located on the south facing terrace with panoramic sea views. Very easy maintenance garden with orchard and automatic irrigation system. Property in perfect condition with rustic style, double glazed windows, air conditioning in the bedrooms uptstairs, solar panels for hot water. Guest apartment with modern style distributed on one floor as follows: Entrance hall, large living room with fireplace and access to a sunny terrace facing south. Independent kitchen, fully equipped, spacious and with dining table. Two bedrooms and 2 bathrooms (1 en suite). Master bedroom with dressing +34 951 123 083 | +44 (0)330 179 8687 | info@idiliqestates.com Local 28, Edificio D, Centro de Negocios Puerta de Banús, N-340, Km 175, 29660 Nueva Andlaucia