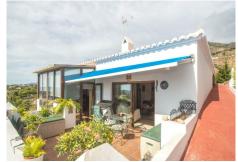

Wonderful Finca/Cortijo of the year 1876 with independent and modern apartment with panoramic views of the sea, countryside and mountains, located between Fuengirola and Mijas Pueblo a short distance from all services. The main house is distributed over 2 floors plus basement as follows: Ground floor: Elegant entrance hall, guest toilet, office or bedroom nº4, independent and fully equipped kitchen with access to the dining area with double height ceiling and direct access to the porch with dining table and sea views. Large and very elegant living room with fireplace and access to a terrace completely enclosed by crystals overlooking the sea, large second dining room for special celebrations. Upstairs: Very large master bedroom with dressing room and bathroom with shower and bathtub. Bedroom nº2 also very spacious with bathroom en suite. Basement: Bedroom nº3 with bathroom en suite. Exterior: Large front patio with fountain, sun all day and panoramic mountain views. Jacuzzi located on the south facing terrace with panoramic sea views. Very easy maintenance garden with orchard and automatic irrigation system. Property in perfect condition with rustic style, double glazed windows, air conditioning in the bedrooms uptstairs, solar panels for hot water. Guest apartment with modern style distributed on one floor as follows: Entrance hall, large living room with fireplace and access to a sunny terrace facing south. Independent kitchen, fully equipped, spacious and with dining table. Two bedrooms and 2 bathrooms (1 en suite). Master bedroom with dressing +34 951 123 083 | +44 (0)330 179 8687 | info@idiliqestates.com Local 28, Edificio D, Centro de Negocios Puerta de Banús, N-340, Km 175, 29660 Nueva Andlaucia

## IDILIQ ESTATES

area, beautiful marble bathroom en suite with shower and bath, access to a terrace completely enclosed by glass and converted into an office. Bedroom n<sup>o</sup>2 with fitted wardrobes and another bathroom. Modern property and in perfect condition with marble floors, double glazed windows, central air conditioning. Exterior: Ample parking for several vehicles with automatic gate. Possibility of building a pool. Highly recommended to visit the property to really appreciate its beauty and potential. Plot 1.768,98m2. Total built size 465,61m2. Living area 325,49m2 plus the basement 20,38m2 and 119,74m2 of terraces. IBI 1.778,46€ per year. There is not community fees. Rubbish 150€ per year. Year of construction of the apartment 1989. Distances: Bus stop 350 meters. Mijas Pueblo 2km. Beach and Port of Fuengirola 5.8km. Malaga airport 25km.