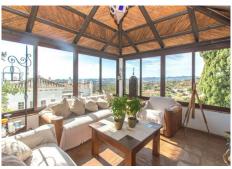

Wonderful Finca/Cortijo of the year 1876 with independent and modern apartment with panoramic views of the sea, countryside and mountains, located between Fuengirola and Mijas Pueblo a short distance from all services. The main house is distributed over 2 floors plus basement as follows: Ground floor: Elegant entrance hall, guest toilet, office or bedroom nº4, independent and fully equipped kitchen with access to the dining area with double height ceiling and direct access to the porch with dining table and sea views. Large and very elegant living room with fireplace and access to a terrace completely enclosed by crystals overlooking the sea, large second dining room for special celebrations. Upstairs: Very large master bedroom with dressing room and bathroom with shower and bathtub. Bedroom nº2 also very spacious with bathroom en suite. Basement: Bedroom nº3 with bathroom en suite. Exterior: Large front patio with fountain, sun all day and panoramic mountain views. Jacuzzi located on the south facing terrace with panoramic sea views. Very easy maintenance garden with orchard and automatic irrigation system. Property in perfect condition with rustic style, double glazed windows, air conditioning in the bedrooms uptstairs, solar panels for hot water. Guest apartment with modern style distributed on one floor as follows: Entrance hall, large living room with fireplace and access to a sunny terrace facing south. Independent kitchen, fully equipped, spacious and with dining table. Two bedrooms and 2 bathrooms (1 en suite). Master bedroom with dressing +34 951 123 083 | +44 (0)330 179 8687 | info@idiliqestates.com Local 28, Edificio D, Centro de Negocios Puerta de Banús, N-340, Km 175, 29660 Nueva Andlaucia

## IDILIQ ESTATES

area, beautiful marble bathroom en suite with shower and bath, access to a terrace completely enclosed by glass and converted into an office. Bedroom n<sup>o</sup>2 with fitted wardrobes and another bathroom. Modern property and in perfect condition with marble floors, double glazed windows, central air conditioning. Exterior: Ample parking for several vehicles with automatic gate. Possibility of building a pool. Highly recommended to visit the property to really appreciate its beauty and potential. Plot 1.768,98m2. Total built size 465,61m2. Living area 325,49m2 plus the basement 20,38m2 and 119,74m2 of terraces. IBI 1.778,46€ per year. There is not community fees. Rubbish 150€ per year. Year of construction of the apartment 1989. Distances: Bus stop 350 meters. Mijas Pueblo 2km. Beach and Port of Fuengirola 5.8km. Malaga airport 25km.