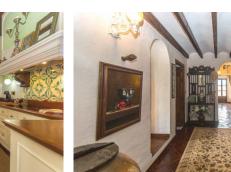

Wonderful Finca/Cortijo of the year 1876 with independent and modern apartment with panoramic views of the sea, countryside and mountains, located between Fuengirola and Mijas Pueblo a short distance from all services. The main house is distributed over 2 floors plus basement as follows: Ground floor: Elegant entrance hall, guest toilet, office or bedroom nº4, independent and fully equipped kitchen with access to the dining area with double height ceiling and direct access to the porch with dining table and sea views. Large and very elegant living room with fireplace and access to a terrace completely enclosed by crystals overlooking the sea, large second dining room for special celebrations. Upstairs: Very large master bedroom with dressing room and bathroom with shower and bathtub. Bedroom nº2 also very spacious with bathroom en suite. Basement: Bedroom nº3 with bathroom en suite. Exterior: Large front patio with fountain, sun all day and panoramic mountain views. Jacuzzi located on the south facing terrace with panoramic sea views. Very easy maintenance garden with orchard and automatic irrigation system. Property in perfect condition with rustic style, double glazed windows, air conditioning in the bedrooms uptstairs, solar panels for hot water. Guest apartment with modern style distributed on one floor as follows: Entrance hall, large living room with fireplace and access to a sunny terrace facing south. Independent kitchen, fully equipped, spacious and with dining table. Two bedrooms and 2 bathrooms (1 en suite). Master bedroom with dressing +34 951 123 083 | +44 (0)330 179 8687 | info@idiliqestates.com Local 28, Edificio D, Centro de Negocios Puerta de Banús, N-340, Km 175, 29660 Nueva Andlaucia