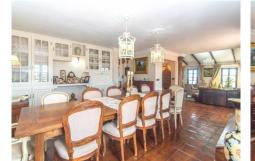

Wonderful Finca/Cortijo of the year 1876 with independent and modern apartment with panoramic views of the sea, countryside and mountains, located between Fuengirola and Mijas Pueblo a short distance from all services. The main house is distributed over 2 floors plus basement as follows: Ground floor: Elegant entrance hall, guest toilet, office or bedroom nº4, independent and fully equipped kitchen with access to the dining area with double height ceiling and direct access to the porch with dining table and sea views. Large and very elegant living room with fireplace and access to a terrace completely enclosed by crystals overlooking the sea, large second dining room for special celebrations. Upstairs: Very large master bedroom with dressing room and bathroom with shower and bathtub. Bedroom nº2 also very spacious with bathroom en suite. Basement: Bedroom nº3 with bathroom en suite. Exterior: Large front patio with fountain, sun all day and panoramic mountain views. Jacuzzi located on the south facing terrace with panoramic sea views. Very easy maintenance garden with orchard and automatic irrigation system. Property in perfect condition with rustic style, double glazed windows, air conditioning in the bedrooms uptstairs, solar panels for hot water. Guest apartment with modern style distributed on one floor as follows: Entrance hall, large living room with fireplace and access to a sunny terrace facing south. Independent kitchen, fully equipped, spacious and with dining table. Two bedrooms and 2 bathrooms (1 en suite). Master bedroom with dressing +34 951 123 083 | +44 (0)330 179 8687 | info@idiliqestates.com Local 28, Edificio D, Centro de Negocios Puerta de Banús, N-340, Km 175, 29660 Nueva Andlaucia