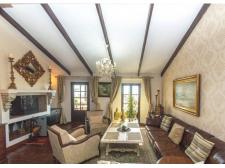

Wonderful Finca/Cortijo of the year 1876 with independent and modern apartment with panoramic views of the sea, countryside and mountains, located between Fuengirola and Mijas Pueblo a short distance from all services. The main house is distributed over 2 floors plus basement as follows: Ground floor: Elegant entrance hall, guest toilet, office or bedroom nº4, independent and fully equipped kitchen with access to the dining area with double height ceiling and direct access to the porch with dining table and sea views. Large and very elegant living room with fireplace and access to a terrace completely enclosed by crystals overlooking the sea, large second dining room for special celebrations. Upstairs: Very large master bedroom with dressing room and bathroom with shower and bathtub. Bedroom nº2 also very spacious with bathroom en suite. Basement: Bedroom nº3 with bathroom en suite. Exterior: Large front patio with fountain, sun all day and panoramic mountain views. Jacuzzi located on the south facing terrace with panoramic sea views. Very easy maintenance garden with orchard and automatic irrigation system. Property in perfect condition with rustic style, double glazed windows, air conditioning in the bedrooms uptstairs, solar panels for hot water. Guest apartment with modern style distributed on one floor as follows: Entrance hall, large living room with fireplace and access to a sunny terrace facing south. Independent kitchen, fully equipped, spacious and with dining table. Two bedrooms and 2 bathrooms (1 en suite). Master bedroom with dressing +34 951 123 083 | +44 (0)330 179 8687 | info@idiliqestates.com Local 28, Edificio D, Centro de Negocios Puerta de Banús, N-340, Km 175, 29660 Nueva Andlaucia