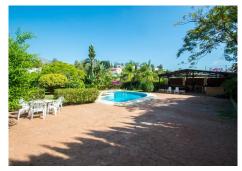

#### REF# R3012014 900.000 €

| BEDS | BATHS | BUILT  | PLOT    | TERRACE |
|------|-------|--------|---------|---------|
| 4    | 3.5   | 334 m² | 1243 m² | 54 m²   |

Large Villa located in Campo Mijas at short distance to services and with 100% privacy!! It is distributed in 2 floors as follows: Ground floor: Entrance hall, large living room with fireplace and access to the porch with open views to the garden. The master bedroom is very elegant and spacious with corridor hallway, luxurious bathroom with Jacuzzi and shower with whirlpool and dressing room. On this floor there are also 2 other bedrooms, a family bathroom plus a guest toilet. Semi-basement floor composed of a second living room with dining area, TV area and cellar, plus fully equipped kitchen with the third dining area and access to the porch. On this floor there is also bedroom # 4 with a bathroom with shower and also the large garage with automatic gate and laundry. The property is in perfect condition with parquet floors in the master bedroom, air conditioning hot & cold in the main living room and 2 bedrooms, windows are climalic with shutters and solar panels for hot water. Exterior: Entrance of vehicles with automatic gate and with capacity for 6 cars approximately. Beautiful garden of easy maintenance with system of automatic irrigation, swimming pool with 100% of privacy and tranquility and wonderful BBQ house with dining table for 20 people approximately. Campo Mijas is a prestigious residential development consisting of independent Villas located a short distance from services and the beach of Fuengirola. Plot 1.243m2. Total built 334,14m2. IBI 1.184,17€ per year. Rubbish 142,36€ per year. Year of construction 1997. Distances: Supermarket, bars, +34 951 123 083 | +44 (0)330 179 8687 | info@idiliqestates.com Local 28, Edificio D, Centro de Negocios Puerta de Banús, N-340, Km 175, 29660 Nueva Andlaucia