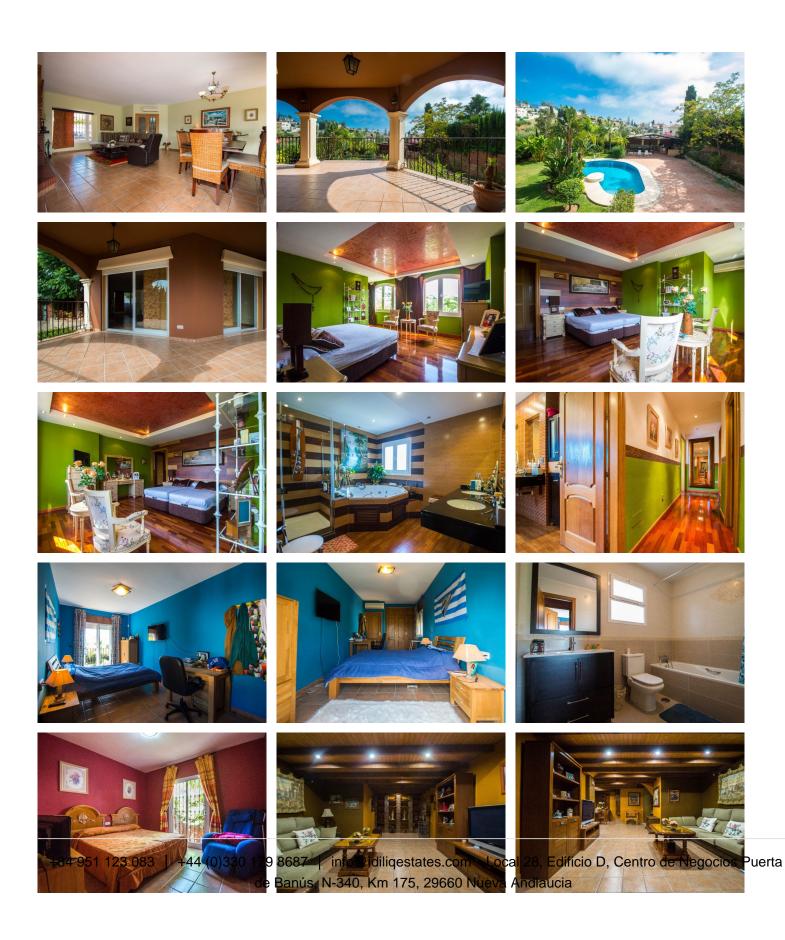

#### REF# R3012014 900.000 €

| BEDS | BATHS | BUILT  | PLOT    | TERRACE |
|------|-------|--------|---------|---------|
| 4    | 3.5   | 334 m² | 1243 m² | 54 m²   |

Large Villa located in Campo Mijas at short distance to services and with 100% privacy!! It is distributed in 2 floors as follows: Ground floor: Entrance hall, large living room with fireplace and access to the porch with open views to the garden. The master bedroom is very elegant and spacious with corridor hallway, luxurious bathroom with Jacuzzi and shower with whirlpool and dressing room. On this floor there are also 2 other bedrooms, a family bathroom plus a guest toilet. Semi-basement floor composed of a second living room with dining area, TV area and cellar, plus fully equipped kitchen with the third dining area and access to the porch. On this floor there is also bedroom # 4 with a bathroom with shower and also the large garage with automatic gate and laundry. The property is in perfect condition with parquet floors in the master bedroom, air conditioning hot & cold in the main living room and 2 bedrooms, windows are climalic with shutters and solar panels for hot water. Exterior: Entrance of vehicles with automatic gate and with capacity for 6 cars approximately. Beautiful garden of easy maintenance with system of automatic irrigation, swimming pool with 100% of privacy and tranquility and wonderful BBQ house with dining table for 20 people approximately. Campo Mijas is a prestigious residential development consisting of independent Villas located a short distance from services and the beach of Fuengirola. Plot 1.243m2. Total built 334,14m2. IBI 1.184,17€ per year. Rubbish 142,36€ per year. Year of construction 1997. Distances: Supermarket, bars, +34 951 123 083 | +44 (0)330 179 8687 | info@idiliqestates.com Local 28, Edificio D, Centro de Negocios Puerta de Banús, N-340, Km 175, 29660 Nueva Andlaucia