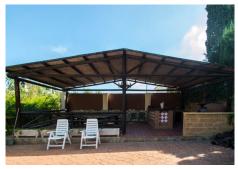

#### REF# R3012014 900.000 €

| BEDS | BATHS | BUILT  | PLOT    | TERRACE |
|------|-------|--------|---------|---------|
| 4    | 3.5   | 334 m² | 1243 m² | 54 m²   |

Large Villa located in Campo Mijas at short distance to services and with 100% privacy!! It is distributed in 2 floors as follows: Ground floor: Entrance hall, large living room with fireplace and access to the porch with open views to the garden. The master bedroom is very elegant and spacious with corridor hallway, luxurious bathroom with Jacuzzi and shower with whirlpool and dressing room. On this floor there are also 2 other bedrooms, a family bathroom plus a guest toilet. Semi-basement floor composed of a second living room with dining area, TV area and cellar, plus fully equipped kitchen with the third dining area and access to the porch. On this floor there is also bedroom # 4 with a bathroom with shower and also the large garage with automatic gate and laundry. The property is in perfect condition with parquet floors in the master bedroom, air conditioning hot & cold in the main living room and 2 bedrooms, windows are climalic with shutters and solar panels for hot water. Exterior: Entrance of vehicles with automatic gate and with capacity for 6 cars approximately. Beautiful garden of easy maintenance with system of automatic irrigation, swimming pool with 100% of privacy and tranquility and wonderful BBQ house with dining table for 20 people approximately. Campo Mijas is a prestigious residential development consisting of independent Villas located a short distance from services and the beach of Fuengirola. Plot 1.243m2. Total built 334,14m2. IBI 1.184,17€ per year. Rubbish 142,36€ per year. Year of construction 1997. Distances: Supermarket, bars, +34 951 123 083 | +44 (0)330 179 8687 | info@idiliqestates.com Local 28, Edificio D, Centro de Negocios Puerta de Banús, N-340, Km 175, 29660 Nueva Andlaucia