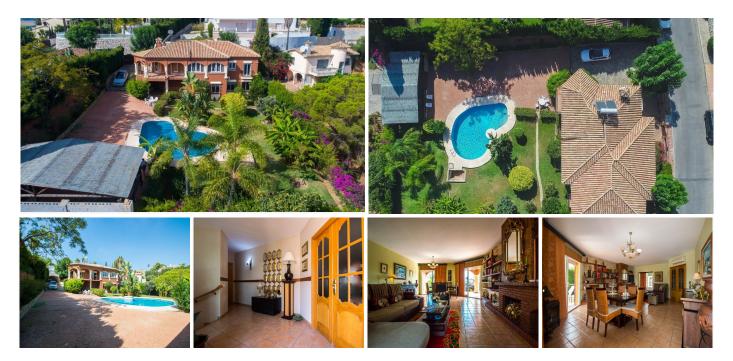

#### REF# R3012014 900.000 €

| BEDS | BATHS | BUILT  | PLOT    | TERRACE |
|------|-------|--------|---------|---------|
| 4    | 3.5   | 334 m² | 1243 m² | 54 m²   |

Large Villa located in Campo Mijas at short distance to services and with 100% privacy!! It is distributed in 2 floors as follows: Ground floor: Entrance hall, large living room with fireplace and access to the porch with open views to the garden. The master bedroom is very elegant and spacious with corridor hallway, luxurious bathroom with Jacuzzi and shower with whirlpool and dressing room. On this floor there are also 2 other bedrooms, a family bathroom plus a guest toilet. Semi-basement floor composed of a second living room with dining area, TV area and cellar, plus fully equipped kitchen with the third dining area and access to the porch. On this floor there is also bedroom # 4 with a bathroom with shower and also the large garage with automatic gate and laundry. The property is in perfect condition with parquet floors in the master bedroom, air conditioning hot & cold in the main living room and 2 bedrooms, windows are climalic with shutters and solar panels for hot water. Exterior: Entrance of vehicles with automatic gate and with capacity for 6 cars approximately. Beautiful garden of easy maintenance with system of automatic irrigation, swimming pool with 100% of privacy and tranquility and wonderful BBQ house with dining table for 20 people approximately. Campo Mijas is a prestigious residential development consisting of independent Villas located a short distance from services and the beach of Fuengirola. Plot 1.243m2. Total built 334,14m2. IBI 1.184,17€ per year. Rubbish 142,36€ per year. Year of construction 1997. Distances: Supermarket, bars, +34 951 123 083 | +44 (0)330 179 8687 | info@idiliqestates.com Local 28, Edificio D, Centro de Negocios Puerta de Banús, N-340, Km 175, 29660 Nueva Andlaucia