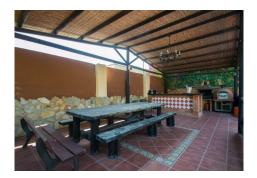

#### REF# R3012014 900.000 €

| BEDS | BATHS | BUILT  | PLOT    | TERRACE |
|------|-------|--------|---------|---------|
| 4    | 3.5   | 334 m² | 1243 m² | 54 m²   |

Large Villa located in Campo Mijas at short distance to services and with 100% privacy!! It is distributed in 2 floors as follows: Ground floor: Entrance hall, large living room with fireplace and access to the porch with open views to the garden. The master bedroom is very elegant and spacious with corridor hallway, luxurious bathroom with Jacuzzi and shower with whirlpool and dressing room. On this floor there are also 2 other bedrooms, a family bathroom plus a guest toilet. Semi-basement floor composed of a second living room with dining area, TV area and cellar, plus fully equipped kitchen with the third dining area and access to the porch. On this floor there is also bedroom # 4 with a bathroom with shower and also the large garage with automatic gate and laundry. The property is in perfect condition with parquet floors in the master bedroom, air conditioning hot & cold in the main living room and 2 bedrooms, windows are climalic with shutters and solar panels for hot water. Exterior: Entrance of vehicles with automatic gate and with capacity for 6 cars approximately. Beautiful garden of easy maintenance with system of automatic irrigation, swimming pool with 100% of privacy and tranquility and wonderful BBQ house with dining table for 20 people approximately. Campo Mijas is a prestigious residential development consisting of independent Villas located a short distance from services and the beach of Fuengirola. Plot 1.243m2. Total built 334,14m2. IBI 1.184,17€ per year. Rubbish 142,36€ per year. Year of construction 1997. Distances: Supermarket, bars, +34 951 123 083 | +44 (0)330 179 8687 | info@idiliqestates.com Local 28, Edificio D, Centro de Negocios Puerta de Banús, N-340, Km 175, 29660 Nueva Andlaucia