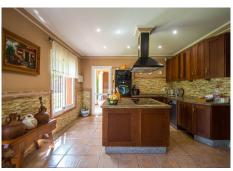

#### REF# R3012014 900.000 €

| BEDS | BATHS | BUILT  | PLOT    | TERRACE |
|------|-------|--------|---------|---------|
| 4    | 3.5   | 334 m² | 1243 m² | 54 m²   |

Large Villa located in Campo Mijas at short distance to services and with 100% privacy!! It is distributed in 2 floors as follows: Ground floor: Entrance hall, large living room with fireplace and access to the porch with open views to the garden. The master bedroom is very elegant and spacious with corridor hallway, luxurious bathroom with Jacuzzi and shower with whirlpool and dressing room. On this floor there are also 2 other bedrooms, a family bathroom plus a guest toilet. Semi-basement floor composed of a second living room with dining area, TV area and cellar, plus fully equipped kitchen with the third dining area and access to the porch. On this floor there is also bedroom # 4 with a bathroom with shower and also the large garage with automatic gate and laundry. The property is in perfect condition with parquet floors in the master bedroom, air conditioning hot & cold in the main living room and 2 bedrooms, windows are climalic with shutters and solar panels for hot water. Exterior: Entrance of vehicles with automatic gate and with capacity for 6 cars approximately. Beautiful garden of easy maintenance with system of automatic irrigation, swimming pool with 100% of privacy and tranquility and wonderful BBQ house with dining table for 20 people approximately. Campo Mijas is a prestigious residential development consisting of independent Villas located a short distance from services and the beach of Fuengirola. Plot 1.243m2. Total built 334,14m2. IBI 1.184,17€ per year. Rubbish 142,36€ per year. Year of construction 1997. Distances: Supermarket, bars, +34 951 123 083 | +44 (0)330 179 8687 | info@idiliqestates.com Local 28, Edificio D, Centro de Negocios Puerta de Banús, N-340, Km 175, 29660 Nueva Andlaucia