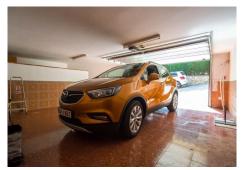

#### REF# R3012014 900.000 €

| BEDS | BATHS | BUILT  | PLOT    | TERRACE |
|------|-------|--------|---------|---------|
| 4    | 3.5   | 334 m² | 1243 m² | 54 m²   |

Large Villa located in Campo Mijas at short distance to services and with 100% privacy!! It is distributed in 2 floors as follows: Ground floor: Entrance hall, large living room with fireplace and access to the porch with open views to the garden. The master bedroom is very elegant and spacious with corridor hallway, luxurious bathroom with Jacuzzi and shower with whirlpool and dressing room. On this floor there are also 2 other bedrooms, a family bathroom plus a guest toilet. Semi-basement floor composed of a second living room with dining area, TV area and cellar, plus fully equipped kitchen with the third dining area and access to the porch. On this floor there is also bedroom # 4 with a bathroom with shower and also the large garage with automatic gate and laundry. The property is in perfect condition with parquet floors in the master bedroom, air conditioning hot & cold in the main living room and 2 bedrooms, windows are climalic with shutters and solar panels for hot water. Exterior: Entrance of vehicles with automatic gate and with capacity for 6 cars approximately. Beautiful garden of easy maintenance with system of automatic irrigation, swimming pool with 100% of privacy and tranquility and wonderful BBQ house with dining table for 20 people approximately. Campo Mijas is a prestigious residential development consisting of independent Villas located a short distance from services and the beach of Fuengirola. Plot 1.243m2. Total built 334,14m2. IBI 1.184,17€ per year. Rubbish 142,36€ per year. Year of construction 1997. Distances: Supermarket, bars, +34 951 123 083 | +44 (0)330 179 8687 | info@idiliqestates.com Local 28, Edificio D, Centro de Negocios Puerta de Banús, N-340, Km 175, 29660 Nueva Andlaucia