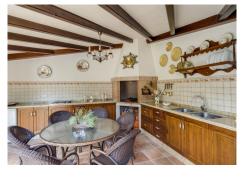

2nd, the TV room;

3rd, a full bathroom;

+34 951 123 083 | +44 (0)330 179 8687 | info@idiliqestates.com Local 28, Edificio D, Centro de Negocios Puerta de Banús, N-340, Km 175, 29660 Nueva Andlaucia

4th, the beautiful, spacious, fully equipped independent kitchen with a dining table in the centre, and from here also access to the porch.

Exterior: Beautiful, easy-maintenance garden with an automatic irrigation system, fruit trees, a saltwater pool surrounded by sunny terraces offering plenty of privacy and tranquility.

A barbecue house of approximately 30 m2 with a fully equipped kitchen, a toilet, and a storage room for gardening tools.