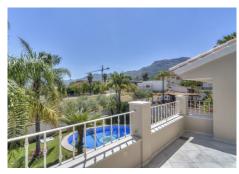

Exterior: Beautiful, easy-maintenance garden with an automatic irrigation system, fruit trees, a saltwater pool surrounded by sunny terraces offering plenty of privacy and tranquility.

A barbecue house of approximately 30 m2 with a fully equipped kitchen, a toilet, and a storage room for gardening tools.