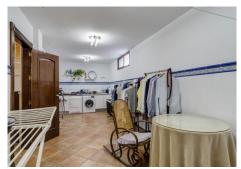

#### It is distributed as follows:

The basement is accessed through the vehicle entrance with two automatic gates and consists of a large garage area with capacity for four cars, plus ample storage space, as well as a spacious laundry room and a storage room.