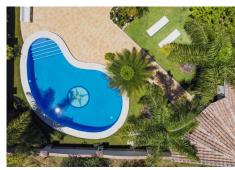

Exterior: Beautiful, easy-maintenance garden with an automatic irrigation system, fruit trees, a saltwater pool surrounded by sunny terraces offering plenty of privacy and tranquility.

A barbecue house of approximately 30 m2 with a fully equipped kitchen, a toilet, and a storage room for gardening tools.