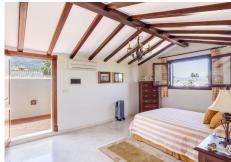

5th, the first floor is reached via a marble staircase.

The first floor consists of 5 bedrooms and 2 bathrooms. The master bedroom is very spacious and has a large dressing room, a marble bathroom with a beautiful bathtub, and a balcony.

The other 4 bedrooms are also very spacious, 3 of which have built-in wardrobes. The fourth is currently used as an office.

The upper floor consists of a large bedroom with 2 balconies offering panoramic views of the mountains and the Guadalhorce Valley.