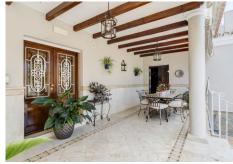

The ground floor is accessed via the interior staircase through the basement or through the main entrance, which consists of an elegant entrance porch, an entrance hall, and a hallway leading to:

1st, the living-dining room with a fireplace, and from this living room to the porch with a dining table and views of the garden and pool;