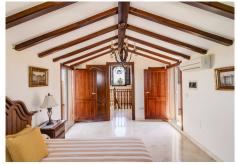

5th, the first floor is reached via a marble staircase.

The first floor consists of 5 bedrooms and 2 bathrooms. The master bedroom is very spacious and has a large dressing room, a marble bathroom with a beautiful bathtub, and a balcony.

The other 4 bedrooms are also very spacious, 3 of which have built-in wardrobes. The fourth is currently used as an office.

The upper floor consists of a large bedroom with 2 balconies offering panoramic views of the mountains and the Guadalhorce Valley.