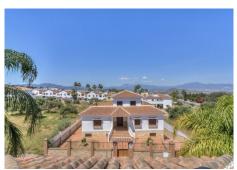

#### R5056330

• Alhaurín el Grande

REF# R5056330 1.200.000 €

| BEDS | BATHS | BUILT  | PLOT   |
|------|-------|--------|--------|
| 6    | 3.5   | 391 m² | 751 m² |

A spacious and very elegant classic-style villa in impeccable condition and built with high-quality materials, located in the well-known "La Paca" residential area.

Exterior: Beautiful, easy-maintenance garden with an automatic irrigation system, fruit trees, a saltwater pool surrounded by sunny terraces offering plenty of privacy and tranquility.

A barbecue house of approximately 30 m2 with a fully equipped kitchen, a toilet, and a storage room for gardening tools.