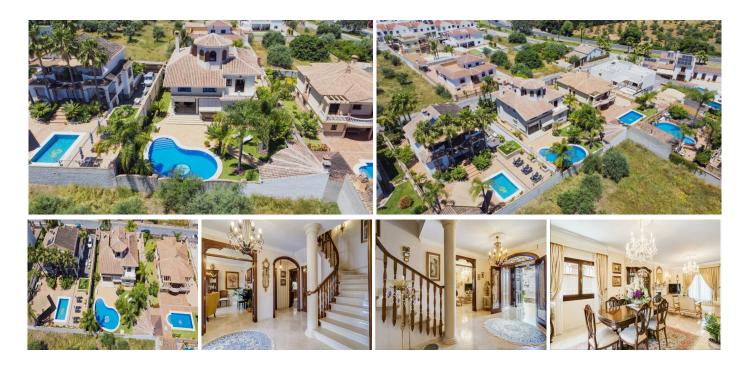

#### R5056330

• Alhaurín el Grande

REF# R5056330 1.200.000 €

| BEDS | BATHS | BUILT  | PLOT   |
|------|-------|--------|--------|
| 6    | 3.5   | 391 m² | 751 m² |

A spacious and very elegant classic-style villa in impeccable condition and built with high-quality materials, located in the well-known "La Paca" residential area.

#### It is distributed as follows:

The basement is accessed through the vehicle entrance with two automatic gates and consists of a large garage area with capacity for four cars, plus ample storage space, as well as a spacious laundry room and a storage room.

The ground floor is accessed via the interior staircase through the basement or through the main entrance, which consists of an elegant entrance porch, an entrance hall, and a hallway leading to:

1st, the living-dining room with a fireplace, and from this living room to the porch with a dining table and views of the garden and pool;

2nd, the TV room;

3rd, a full bathroom;

+34 951 123 083 | +44 (0)330 179 8687 | info@idiliqestates.com Local 28, Edificio D, Centro de Negocios Puerta de Banús, N-340, Km 175, 29660 Nueva Andlaucia

4th, the beautiful, spacious, fully equipped independent kitchen with a dining table in the centre, and from here also access to the porch.

5th, the first floor is reached via a marble staircase.

The first floor consists of 5 bedrooms and 2 bathrooms. The master bedroom is very spacious and has a large dressing room, a marble bathroom with a beautiful bathtub, and a balcony.

Exterior: Beautiful, easy-maintenance garden with an automatic irrigation system, fruit trees, a saltwater pool surrounded by sunny terraces offering plenty of privacy and tranquility.

A barbecue house of approximately 30 m2 with a fully equipped kitchen, a toilet, and a storage room for gardening tools.

Property in perfect condition, ready to move into, with gas underfloor heating throughout, marble floors, double-glazed windows with electric shutters, a background music system, an alarm system, and air conditioning.