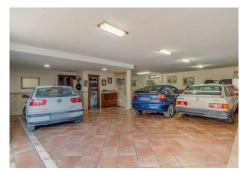

#### It is distributed as follows:

The basement is accessed through the vehicle entrance with two automatic gates and consists of a large garage area with capacity for four cars, plus ample storage space, as well as a spacious laundry room and a storage room.