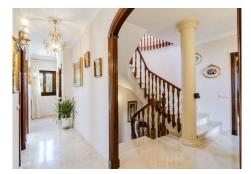

The ground floor is accessed via the interior staircase through the basement or through the main entrance, which consists of an elegant entrance porch, an entrance hall, and a hallway leading to:

1st, the living-dining room with a fireplace, and from this living room to the porch with a dining table and views of the garden and pool;

5th, the first floor is reached via a marble staircase.

The first floor consists of 5 bedrooms and 2 bathrooms. The master bedroom is very spacious and has a large dressing room, a marble bathroom with a beautiful bathtub, and a balcony.