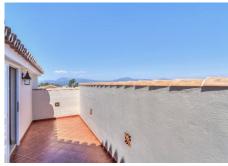

Exterior: Beautiful, easy-maintenance garden with an automatic irrigation system, fruit trees, a saltwater pool surrounded by sunny terraces offering plenty of privacy and tranquility.

A barbecue house of approximately 30 m2 with a fully equipped kitchen, a toilet, and a storage room for gardening tools.