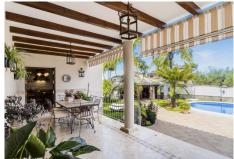

The ground floor is accessed via the interior staircase through the basement or through the main entrance, which consists of an elegant entrance porch, an entrance hall, and a hallway leading to:

1st, the living-dining room with a fireplace, and from this living room to the porch with a dining table and views of the garden and pool;

Exterior: Beautiful, easy-maintenance garden with an automatic irrigation system, fruit trees, a saltwater pool surrounded by sunny terraces offering plenty of privacy and tranquility.

A barbecue house of approximately 30 m2 with a fully equipped kitchen, a toilet, and a storage room for gardening tools.