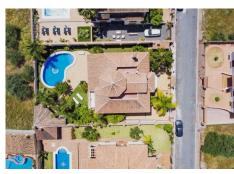

Exterior: Beautiful, easy-maintenance garden with an automatic irrigation system, fruit trees, a saltwater pool surrounded by sunny terraces offering plenty of privacy and tranquility.

A barbecue house of approximately 30 m2 with a fully equipped kitchen, a toilet, and a storage room for gardening tools.

Property tax (IBI) 1.176€ per year.

Plot size: 751m<sup>2</sup>. Total constructed area: 391 m<sup>2</sup>.

Year of construction: 2004.

Distances:

Bus stop: 170 meters.

Alhaurín el Grande: 1.9 km. Lauro Golf Club house: 3 km.