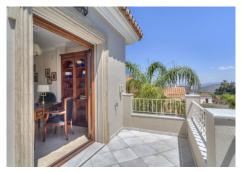

The ground floor is accessed via the interior staircase through the basement or through the main entrance, which consists of an elegant entrance porch, an entrance hall, and a hallway leading to:

1st, the living-dining room with a fireplace, and from this living room to the porch with a dining table and views of the garden and pool;