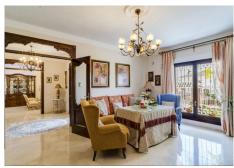

The ground floor is accessed via the interior staircase through the basement or through the main entrance, which consists of an elegant entrance porch, an entrance hall, and a hallway leading to:

1st, the living-dining room with a fireplace, and from this living room to the porch with a dining table and views of the garden and pool;