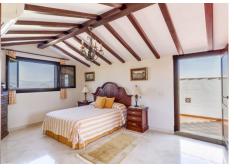

5th, the first floor is reached via a marble staircase.

The first floor consists of 5 bedrooms and 2 bathrooms. The master bedroom is very spacious and has a large dressing room, a marble bathroom with a beautiful bathtub, and a balcony.

The other 4 bedrooms are also very spacious, 3 of which have built-in wardrobes. The fourth is currently used as an office.

The upper floor consists of a large bedroom with 2 balconies offering panoramic views of the mountains and the Guadalhorce Valley.