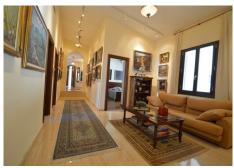

### It is distributed in 2 floors as follows:

Main floor: Entrance hall with guest toilet and cloakroom, living room with fireplace and double height ceiling with access to large covered terrace with open sea views, elegant dining room with fireplace and access to the terrace and next to the fully fitted kitchen with dining area with access to the terrace. At this end of the Villa, we also find an office with sea views, large laundry room and pantry.