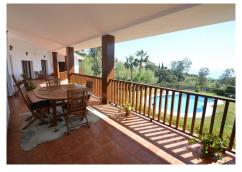

### It is distributed in 2 floors as follows:

Main floor: Entrance hall with guest toilet and cloakroom, living room with fireplace and double height ceiling with access to large covered terrace with open sea views, elegant dining room with fireplace and access to the terrace and next to the fully fitted kitchen with dining area with access to the terrace. At this end of the Villa, we also find an office with sea views, large laundry room and pantry.