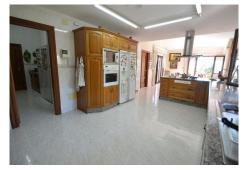

### It is distributed in 2 floors as follows:

Main floor: Entrance hall with guest toilet and cloakroom, living room with fireplace and double height ceiling with access to large covered terrace with open sea views, elegant dining room with fireplace and access to the terrace and next to the fully fitted kitchen with dining area with access to the terrace. At this end of the Villa, we also find an office with sea views, large laundry room and pantry.