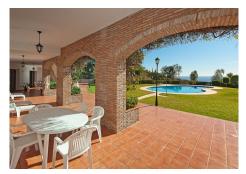

Separate service apartment with living room, bedroom with wardrobe, bathroom and equipped kitchen, plus another separate bedroom with on suite.

Exterior: Elegant entrance with automatic gate and very large car park with lovely front garden with fruit trees and sitting areas. Pool area (sunny all day) with lovely garden.