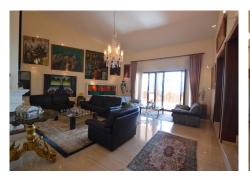

### It is distributed in 2 floors as follows:

Main floor: Entrance hall with guest toilet and cloakroom, living room with fireplace and double height ceiling with access to large covered terrace with open sea views, elegant dining room with fireplace and access to the terrace and next to the fully fitted kitchen with dining area with access to the terrace. At this end of the Villa, we also find an office with sea views, large laundry room and pantry.