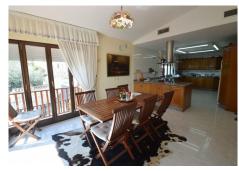

### It is distributed in 2 floors as follows:

Main floor: Entrance hall with guest toilet and cloakroom, living room with fireplace and double height ceiling with access to large covered terrace with open sea views, elegant dining room with fireplace and access to the terrace and next to the fully fitted kitchen with dining area with access to the terrace. At this end of the Villa, we also find an office with sea views, large laundry room and pantry.