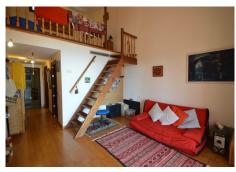

### It is distributed in 2 floors as follows:

Main floor: Entrance hall with guest toilet and cloakroom, living room with fireplace and double height ceiling with access to large covered terrace with open sea views, elegant dining room with fireplace and access to the terrace and next to the fully fitted kitchen with dining area with access to the terrace. At this end of the Villa, we also find an office with sea views, large laundry room and pantry.

At the other extreme is the accommodation area with 5 double bedrooms, all with on suite bathrooms and dressing rooms (3) or wardrobes. Very spacious master bedroom with fireplace.

Lower floor with indoor and outdoor access: Zone of the stairs, spacious gallery (or entertainment area) very bright with several accesses to the porch and garden, fully equipped bar with extensive wine cellar, workshop, storage and toilet. Garage for 4 large vehicles with automatic gate. Machine room.