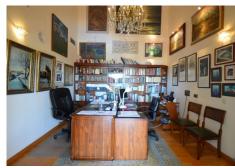

### It is distributed in 2 floors as follows:

Main floor: Entrance hall with guest toilet and cloakroom, living room with fireplace and double height ceiling with access to large covered terrace with open sea views, elegant dining room with fireplace and access to the terrace and next to the fully fitted kitchen with dining area with access to the terrace. At this end of the Villa, we also find an office with sea views, large laundry room and pantry.