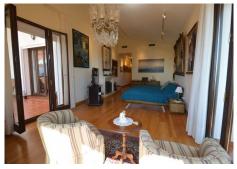

### It is distributed in 2 floors as follows:

Main floor: Entrance hall with guest toilet and cloakroom, living room with fireplace and double height ceiling with access to large covered terrace with open sea views, elegant dining room with fireplace and access to the terrace and next to the fully fitted kitchen with dining area with access to the terrace. At this end of the Villa, we also find an office with sea views, large laundry room and pantry.

At the other extreme is the accommodation area with 5 double bedrooms, all with on suite bathrooms and dressing rooms (3) or wardrobes. Very spacious master bedroom with fireplace.

Lower floor with indoor and outdoor access: Zone of the stairs, spacious gallery (or entertainment area) very bright with several accesses to the porch and garden, fully equipped bar with extensive wine cellar, workshop, storage and toilet. Garage for 4 large vehicles with automatic gate. Machine room.