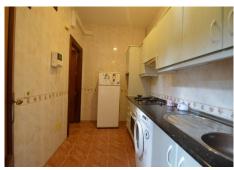

### It is distributed in 2 floors as follows:

Main floor: Entrance hall with guest toilet and cloakroom, living room with fireplace and double height ceiling with access to large covered terrace with open sea views, elegant dining room with fireplace and access to the terrace and next to the fully fitted kitchen with dining area with access to the terrace. At this end of the Villa, we also find an office with sea views, large laundry room and pantry.