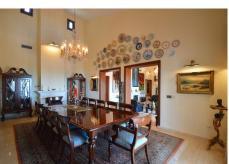

### It is distributed in 2 floors as follows:

Main floor: Entrance hall with guest toilet and cloakroom, living room with fireplace and double height ceiling with access to large covered terrace with open sea views, elegant dining room with fireplace and access to the terrace and next to the fully fitted kitchen with dining area with access to the terrace. At this end of the Villa, we also find an office with sea views, large laundry room and pantry.