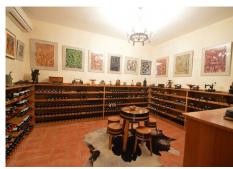

At the other extreme is the accommodation area with 5 double bedrooms, all with on suite bathrooms and dressing rooms (3) or wardrobes. Very spacious master bedroom with fireplace.

Lower floor with indoor and outdoor access: Zone of the stairs, spacious gallery (or entertainment area) very bright with several accesses to the porch and garden, fully equipped bar with extensive wine cellar, workshop, storage and toilet. Garage for 4 large vehicles with automatic gate. Machine room.