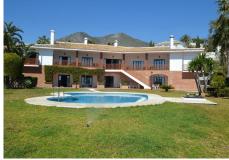

### R4710088

Penalmadena

REF# R4710088 1.980.000 €

| BEDS | BATHS | BUILT   | PLOT    | TERRACE |
|------|-------|---------|---------|---------|
| 7    | 9     | 1032 m² | 3864 m² | 85 m²   |

Great Villa with sea views located in exclusive, safe and quiet urbanization "LA CAPELLANIA".

Separate service apartment with living room, bedroom with wardrobe, bathroom and equipped kitchen, plus another separate bedroom with on suite.

Exterior: Elegant entrance with automatic gate and very large car park with lovely front garden with fruit trees and sitting areas. Pool area (sunny all day) with lovely garden.