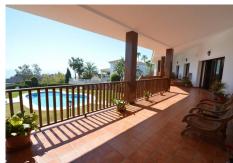

Separate service apartment with living room, bedroom with wardrobe, bathroom and equipped kitchen, plus another separate bedroom with on suite.

Exterior: Elegant entrance with automatic gate and very large car park with lovely front garden with fruit trees and sitting areas. Pool area (sunny all day) with lovely garden.