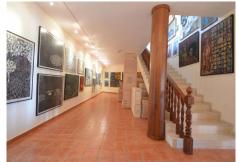

### It is distributed in 2 floors as follows:

Main floor: Entrance hall with guest toilet and cloakroom, living room with fireplace and double height ceiling with access to large covered terrace with open sea views, elegant dining room with fireplace and access to the terrace and next to the fully fitted kitchen with dining area with access to the terrace. At this end of the Villa, we also find an office with sea views, large laundry room and pantry.

At the other extreme is the accommodation area with 5 double bedrooms, all with on suite bathrooms and dressing rooms (3) or wardrobes. Very spacious master bedroom with fireplace.

Lower floor with indoor and outdoor access: Zone of the stairs, spacious gallery (or entertainment area) very bright with several accesses to the porch and garden, fully equipped bar with extensive wine cellar, workshop, storage and toilet. Garage for 4 large vehicles with automatic gate. Machine room.