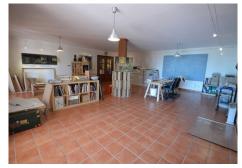

At the other extreme is the accommodation area with 5 double bedrooms, all with on suite bathrooms and dressing rooms (3) or wardrobes. Very spacious master bedroom with fireplace.

Lower floor with indoor and outdoor access: Zone of the stairs, spacious gallery (or entertainment area) very bright with several accesses to the porch and garden, fully equipped bar with extensive wine cellar, workshop, storage and toilet. Garage for 4 large vehicles with automatic gate. Machine room.