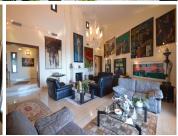

### It is distributed in 2 floors as follows:

Main floor: Entrance hall with guest toilet and cloakroom, living room with fireplace and double height ceiling with access to large covered terrace with open sea views, elegant dining room with fireplace and access to the terrace and next to the fully fitted kitchen with dining area with access to the terrace. At this end of the Villa, we also find an office with sea views, large laundry room and pantry.