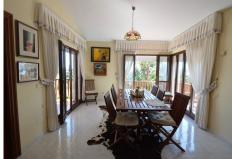

### It is distributed in 2 floors as follows:

Main floor: Entrance hall with guest toilet and cloakroom, living room with fireplace and double height ceiling with access to large covered terrace with open sea views, elegant dining room with fireplace and access to the terrace and next to the fully fitted kitchen with dining area with access to the terrace. At this end of the Villa, we also find an office with sea views, large laundry room and pantry.