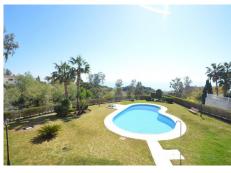

Separate service apartment with living room, bedroom with wardrobe, bathroom and equipped kitchen, plus another separate bedroom with on suite.

Exterior: Elegant entrance with automatic gate and very large car park with lovely front garden with fruit trees and sitting areas. Pool area (sunny all day) with lovely garden.