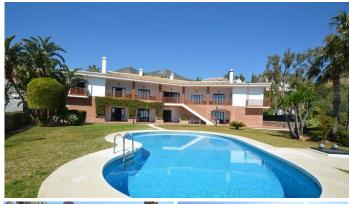

### R4710088

Penalmadena

REF# R4710088 1.980.000 €

| BEDS | BATHS | BUILT   | PLOT    | TERRACE |
|------|-------|---------|---------|---------|
| 7    | 9     | 1032 m² | 3864 m² | 85 m²   |

Great Villa with sea views located in exclusive, safe and quiet urbanization "LA CAPELLANIA".

Separate service apartment with living room, bedroom with wardrobe, bathroom and equipped kitchen, plus another separate bedroom with on suite.

Exterior: Elegant entrance with automatic gate and very large car park with lovely front garden with fruit trees and sitting areas. Pool area (sunny all day) with lovely garden.

Property in perfect condition with double glazing, electric shutters, alarm system, music system, air conditioning and heating controlled by zone, automatic irrigation system.

Plot 3.864m2. Total built size: 1.032,84m2. Living area 947,50m2 more porches and gallery 85,34m2. Built year 1999.