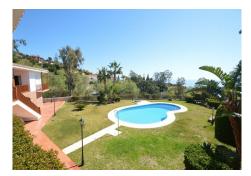

Separate service apartment with living room, bedroom with wardrobe, bathroom and equipped kitchen, plus another separate bedroom with on suite.

Exterior: Elegant entrance with automatic gate and very large car park with lovely front garden with fruit trees and sitting areas. Pool area (sunny all day) with lovely garden.