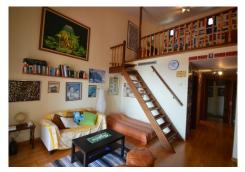

### It is distributed in 2 floors as follows:

Main floor: Entrance hall with guest toilet and cloakroom, living room with fireplace and double height ceiling with access to large covered terrace with open sea views, elegant dining room with fireplace and access to the terrace and next to the fully fitted kitchen with dining area with access to the terrace. At this end of the Villa, we also find an office with sea views, large laundry room and pantry.

At the other extreme is the accommodation area with 5 double bedrooms, all with on suite bathrooms and dressing rooms (3) or wardrobes. Very spacious master bedroom with fireplace.

Lower floor with indoor and outdoor access: Zone of the stairs, spacious gallery (or entertainment area) very bright with several accesses to the porch and garden, fully equipped bar with extensive wine cellar, workshop, storage and toilet. Garage for 4 large vehicles with automatic gate. Machine room.