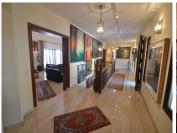

### It is distributed in 2 floors as follows:

Main floor: Entrance hall with guest toilet and cloakroom, living room with fireplace and double height ceiling with access to large covered terrace with open sea views, elegant dining room with fireplace and access to the terrace and next to the fully fitted kitchen with dining area with access to the terrace. At this end of the Villa, we also find an office with sea views, large laundry room and pantry.