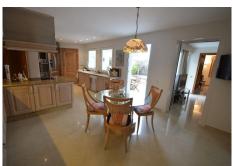

Superb refurbished Villa in the exclusive area of Rancho Domingo located less than 5 minutes walking to all amenities of Benalmadena Pueblo. The Villa is potentially wheelchair friendly and is ideal for anyone in a wheelchair or with restricted physical capability. The access to local amenities is also flat, allowing independance to anyone with restricted mobility. It is distributed on one level as follows: Entrance hall, toilet for guest, spacious and bright living room with double height ceilings, fireplace, sea views and access to the terrace and bar. Next to the lounge is the music and film room and dining area which in turn is next to the fully equipped kitchen with exclusive appliances and dining table. Separate laundry room with commercial refrigerator. Nice well-lit courtyard with a fountain. TV room. 3 large bedrooms with fitted wardrobes and en suite bathrooms. Master bedroom with dressing room, fireplace, bathroom with Jacuzzi and shower, access to the large sunny terrace with panoramic sea views and office or bedroom # 4 with en suite. Exterior: Elegant driveway with electric gate, ample parking, garage, gardens with automatic irrigation system, alarm sensors, own water well, tropical nursery, orchard, swimming pool, sauna and Jacuzzi. The main terrace with capacity for several tables near the bar and barbecue area, ideal for parties. Bodega and gym. The Villa is in perfect condition with double glazing, underfloor heating, air conditioning and heating, surveillance cameras, music system, marble floors and bathrooms. Solar heated water. Fenced plot of 3.000m2. Built