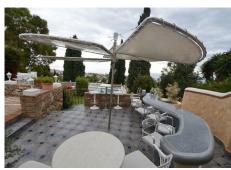

Superb refurbished Villa in the exclusive area of Rancho Domingo located less than 5 minutes walking to all amenities of Benalmadena Pueblo. The Villa is potentially wheelchair friendly and is ideal for anyone in a wheelchair or with restricted physical capability. The access to local amenities is also flat, allowing independance to anyone with restricted mobility. It is distributed on one level as follows: Entrance hall, toilet for guest, spacious and bright living room with double height ceilings, fireplace, sea views and access to the terrace and bar. Next to the lounge is the music and film room and dining area which in turn is next to the fully equipped kitchen with exclusive appliances and dining table. Separate laundry room with commercial refrigerator. Nice well-lit courtyard with a fountain. TV room. 3 large bedrooms with fitted wardrobes and en suite bathrooms. Master bedroom with dressing room, fireplace, bathroom with Jacuzzi and shower, access to the large sunny terrace with panoramic sea views and office or bedroom # 4 with en suite. Exterior: Elegant driveway with electric gate, ample parking, garage, gardens with automatic irrigation system, alarm sensors, own water well, tropical nursery, orchard, swimming pool, sauna and Jacuzzi. The main terrace with capacity for several tables near the bar and barbecue area, ideal for parties. Bodega and gym. The Villa is in perfect condition with double glazing, underfloor heating, air conditioning and heating, surveillance cameras, music system, marble floors and bathrooms. Solar heated water. Fenced plot of 3.000m2. Built