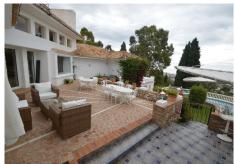

Superb refurbished Villa in the exclusive area of Rancho Domingo located less than 5 minutes walking to all amenities of Benalmadena Pueblo. The Villa is potentially wheelchair friendly and is ideal for anyone in a wheelchair or with restricted physical capability. The access to local amenities is also flat, allowing independance to anyone with restricted mobility. It is distributed on one level as follows: Entrance hall, toilet for guest, spacious and bright living room with double height ceilings, fireplace, sea views and access to the terrace and bar. Next to the lounge is the music and film room and dining area which in turn is next to the fully equipped kitchen with exclusive appliances and dining table. Separate laundry room with commercial refrigerator. Nice well-lit courtyard with a fountain. TV room. 3 large bedrooms with fitted wardrobes and en suite bathrooms. Master bedroom with dressing room, fireplace, bathroom with Jacuzzi and shower, access to the large sunny terrace with panoramic sea views and office or bedroom # 4 with en suite. Exterior: Elegant driveway with electric gate, ample parking, garage, gardens with automatic irrigation system, alarm sensors, own water well, tropical nursery, orchard, swimming pool, sauna and Jacuzzi. The main terrace with capacity for several tables near the bar and barbecue area, ideal for parties. Bodega and gym. The Villa is in perfect condition with double glazing, underfloor heating, air conditioning and heating, surveillance cameras, music system, marble floors and bathrooms. Solar heated water. Fenced plot of 3.000m2. Built