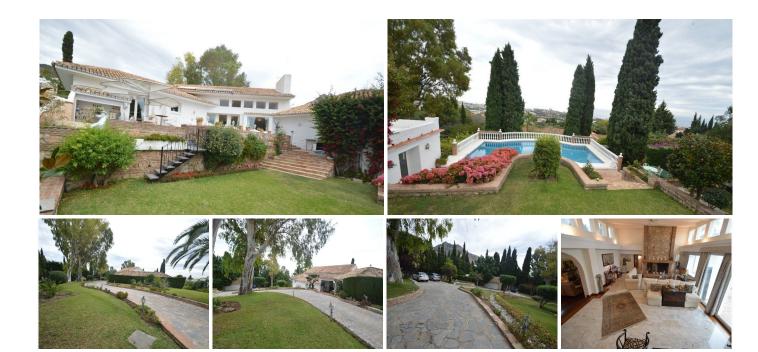

## R4867915

Benalmadena

REF# R4867915 3.600.000 €

| BEDS | BATHS | BUILT  | PLOT                | TERRACE |
|------|-------|--------|---------------------|---------|
| 4    | 4.5   | 586 m² | 3000 m <sup>2</sup> | 95 m²   |

Superb refurbished Villa in the exclusive area of Rancho Domingo located less than 5 minutes walking to all amenities of Benalmadena Pueblo. The Villa is potentially wheelchair friendly and is ideal for anyone in a wheelchair or with restricted physical capability. The access to local amenities is also flat, allowing independance to anyone with restricted mobility. It is distributed on one level as follows: Entrance hall, toilet for guest, spacious and bright living room with double height ceilings, fireplace, sea views and access to the terrace and bar. Next to the lounge is the music and film room and dining area which in turn is next to the fully equipped kitchen with exclusive appliances and dining table. Separate laundry room with commercial refrigerator. Nice well-lit courtyard with a fountain. TV room. 3 large bedrooms with fitted wardrobes and en suite bathrooms. Master bedroom with dressing room, fireplace, bathroom with Jacuzzi and shower, access to the large sunny terrace with panoramic sea views and office or bedroom # 4 with en suite. Exterior: Elegant driveway with electric gate, ample parking, garage, gardens with automatic irrigation system, alarm sensors, own water well, tropical nursery, orchard, swimming pool, sauna and Jacuzzi. The main terrace with capacity for several tables near the bar and barbecue area, ideal for parties. Bodega and gym. The Villa is in perfect condition with double glazing, underfloor heating, air conditioning and heating, surveillance cameras, music system, marble floors and bathrooms. Solar heated water. Fenced plot of 3.000m2. Built

size 589m2 of which 78,98m2 in basement, ground floor 339,26m2 and 95,74m2 of terraces. IBI 8.600€ per year. Community 1.780€ per year (including patrolled night security). Rubbish 110 per year. Irrigation water is free (from the own well). Possibility of Extension!!