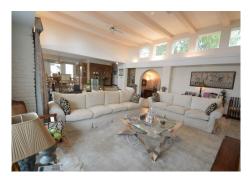

Superb refurbished Villa in the exclusive area of Rancho Domingo located less than 5 minutes walking to all amenities of Benalmadena Pueblo. The Villa is potentially wheelchair friendly and is ideal for anyone in a wheelchair or with restricted physical capability. The access to local amenities is also flat, allowing independance to anyone with restricted mobility. It is distributed on one level as follows: Entrance hall, toilet for guest, spacious and bright living room with double height ceilings, fireplace, sea views and access to the terrace and bar. Next to the lounge is the music and film room and dining area which in turn is next to the fully equipped kitchen with exclusive appliances and dining table. Separate laundry room with commercial refrigerator. Nice well-lit courtyard with a fountain. TV room. 3 large bedrooms with fitted wardrobes and en suite bathrooms. Master bedroom with dressing room, fireplace, bathroom with Jacuzzi and shower, access to the large sunny terrace with panoramic sea views and office or bedroom # 4 with en suite. Exterior: Elegant driveway with electric gate, ample parking, garage, gardens with automatic irrigation system, alarm sensors, own water well, tropical nursery, orchard, swimming pool, sauna and Jacuzzi. The main terrace with capacity for several tables near the bar and barbecue area, ideal for parties. Bodega and gym. The Villa is in perfect condition with double glazing, underfloor heating, air conditioning and heating, surveillance cameras, music system, marble floors and bathrooms. Solar heated water. Fenced plot of 3.000m2. Built