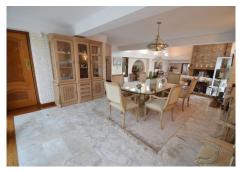

Superb refurbished Villa in the exclusive area of Rancho Domingo located less than 5 minutes walking to all amenities of Benalmadena Pueblo. The Villa is potentially wheelchair friendly and is ideal for anyone in a wheelchair or with restricted physical capability. The access to local amenities is also flat, allowing independance to anyone with restricted mobility. It is distributed on one level as follows: Entrance hall, toilet for guest, spacious and bright living room with double height ceilings, fireplace, sea views and access to the terrace and bar. Next to the lounge is the music and film room and dining area which in turn is next to the fully equipped kitchen with exclusive appliances and dining table. Separate laundry room with commercial refrigerator. Nice well-lit courtyard with a fountain. TV room. 3 large bedrooms with fitted wardrobes and en suite bathrooms. Master bedroom with dressing room, fireplace, bathroom with Jacuzzi and shower, access to the large sunny terrace with panoramic sea views and office or bedroom # 4 with en suite. Exterior: Elegant driveway with electric gate, ample parking, garage, gardens with automatic irrigation system, alarm sensors, own water well, tropical nursery, orchard, swimming pool, sauna and Jacuzzi. The main terrace with capacity for several tables near the bar and barbecue area, ideal for parties. Bodega and gym. The Villa is in perfect condition with double glazing, underfloor heating, air conditioning and heating, surveillance cameras, music system, marble floors and bathrooms. Solar heated water. Fenced plot of 3.000m2. Built