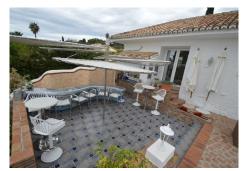

Superb refurbished Villa in the exclusive area of Rancho Domingo located less than 5 minutes walking to all amenities of Benalmadena Pueblo. The Villa is potentially wheelchair friendly and is ideal for anyone in a wheelchair or with restricted physical capability. The access to local amenities is also flat, allowing independance to anyone with restricted mobility. It is distributed on one level as follows: Entrance hall, toilet for guest, spacious and bright living room with double height ceilings, fireplace, sea views and access to the terrace and bar. Next to the lounge is the music and film room and dining area which in turn is next to the fully equipped kitchen with exclusive appliances and dining table. Separate laundry room with commercial refrigerator. Nice well-lit courtyard with a fountain. TV room. 3 large bedrooms with fitted wardrobes and en suite bathrooms. Master bedroom with dressing room, fireplace, bathroom with Jacuzzi and shower, access to the large sunny terrace with panoramic sea views and office or bedroom # 4 with en suite. Exterior: Elegant driveway with electric gate, ample parking, garage, gardens with automatic irrigation system, alarm sensors, own water well, tropical nursery, orchard, swimming pool, sauna and Jacuzzi. The main terrace with capacity for several tables near the bar and barbecue area, ideal for parties. Bodega and gym. The Villa is in perfect condition with double glazing, underfloor heating, air conditioning and heating, surveillance cameras, music system, marble floors and bathrooms. Solar heated water. Fenced plot of 3.000m2. Built