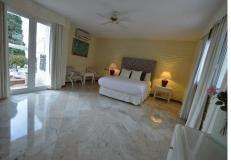

Superb refurbished Villa in the exclusive area of Rancho Domingo located less than 5 minutes walking to all amenities of Benalmadena Pueblo. The Villa is potentially wheelchair friendly and is ideal for anyone in a wheelchair or with restricted physical capability. The access to local amenities is also flat, allowing independance to anyone with restricted mobility. It is distributed on one level as follows: Entrance hall, toilet for guest, spacious and bright living room with double height ceilings, fireplace, sea views and access to the terrace and bar. Next to the lounge is the music and film room and dining area which in turn is next to the fully equipped kitchen with exclusive appliances and dining table. Separate laundry room with commercial refrigerator. Nice well-lit courtyard with a fountain. TV room. 3 large bedrooms with fitted wardrobes and en suite bathrooms. Master bedroom with dressing room, fireplace, bathroom with Jacuzzi and shower, access to the large sunny terrace with panoramic sea views and office or bedroom # 4 with en suite. Exterior: Elegant driveway with electric gate, ample parking, garage, gardens with automatic irrigation system, alarm sensors, own water well, tropical nursery, orchard, swimming pool, sauna and Jacuzzi. The main terrace with capacity for several tables near the bar and barbecue area, ideal for parties. Bodega and gym. The Villa is in perfect condition with double glazing, underfloor heating, air conditioning and heating, surveillance cameras, music system, marble floors and bathrooms. Solar heated water. Fenced plot of 3.000m2. Built