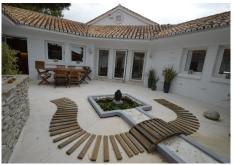

Superb refurbished Villa in the exclusive area of Rancho Domingo located less than 5 minutes walking to all amenities of Benalmadena Pueblo. The Villa is potentially wheelchair friendly and is ideal for anyone in a wheelchair or with restricted physical capability. The access to local amenities is also flat, allowing independance to anyone with restricted mobility. It is distributed on one level as follows: Entrance hall, toilet for guest, spacious and bright living room with double height ceilings, fireplace, sea views and access to the terrace and bar. Next to the lounge is the music and film room and dining area which in turn is next to the fully equipped kitchen with exclusive appliances and dining table. Separate laundry room with commercial refrigerator. Nice well-lit courtyard with a fountain. TV room. 3 large bedrooms with fitted wardrobes and en suite bathrooms. Master bedroom with dressing room, fireplace, bathroom with Jacuzzi and shower, access to the large sunny terrace with panoramic sea views and office or bedroom # 4 with en suite. Exterior: Elegant driveway with electric gate, ample parking, garage, gardens with automatic irrigation system, alarm sensors, own water well, tropical nursery, orchard, swimming pool, sauna and Jacuzzi. The main terrace with capacity for several tables near the bar and barbecue area, ideal for parties. Bodega and gym. The Villa is in perfect condition with double glazing, underfloor heating, air conditioning and heating, surveillance cameras, music system, marble floors and bathrooms. Solar heated water. Fenced plot of 3.000m2. Built