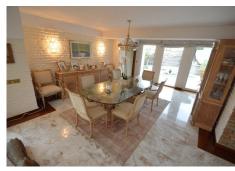

Superb refurbished Villa in the exclusive area of Rancho Domingo located less than 5 minutes walking to all amenities of Benalmadena Pueblo. The Villa is potentially wheelchair friendly and is ideal for anyone in a wheelchair or with restricted physical capability. The access to local amenities is also flat, allowing independance to anyone with restricted mobility. It is distributed on one level as follows: Entrance hall, toilet for guest, spacious and bright living room with double height ceilings, fireplace, sea views and access to the terrace and bar. Next to the lounge is the music and film room and dining area which in turn is next to the fully equipped kitchen with exclusive appliances and dining table. Separate laundry room with commercial refrigerator. Nice well-lit courtyard with a fountain. TV room. 3 large bedrooms with fitted wardrobes and en suite bathrooms. Master bedroom with dressing room, fireplace, bathroom with Jacuzzi and shower, access to the large sunny terrace with panoramic sea views and office or bedroom # 4 with en suite. Exterior: Elegant driveway with electric gate, ample parking, garage, gardens with automatic irrigation system, alarm sensors, own water well, tropical nursery, orchard, swimming pool, sauna and Jacuzzi. The main terrace with capacity for several tables near the bar and barbecue area, ideal for parties. Bodega and gym. The Villa is in perfect condition with double glazing, underfloor heating, air conditioning and heating, surveillance cameras, music system, marble floors and bathrooms. Solar heated water. Fenced plot of 3.000m2. Built