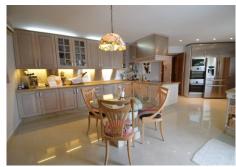

Superb refurbished Villa in the exclusive area of Rancho Domingo located less than 5 minutes walking to all amenities of Benalmadena Pueblo. The Villa is potentially wheelchair friendly and is ideal for anyone in a wheelchair or with restricted physical capability. The access to local amenities is also flat, allowing independance to anyone with restricted mobility. It is distributed on one level as follows: Entrance hall, toilet for guest, spacious and bright living room with double height ceilings, fireplace, sea views and access to the terrace and bar. Next to the lounge is the music and film room and dining area which in turn is next to the fully equipped kitchen with exclusive appliances and dining table. Separate laundry room with commercial refrigerator. Nice well-lit courtyard with a fountain. TV room. 3 large bedrooms with fitted wardrobes and en suite bathrooms. Master bedroom with dressing room, fireplace, bathroom with Jacuzzi and shower, access to the large sunny terrace with panoramic sea views and office or bedroom # 4 with en suite. Exterior: Elegant driveway with electric gate, ample parking, garage, gardens with automatic irrigation system, alarm sensors, own water well, tropical nursery, orchard, swimming pool, sauna and Jacuzzi. The main terrace with capacity for several tables near the bar and barbecue area, ideal for parties. Bodega and gym. The Villa is in perfect condition with double glazing, underfloor heating, air conditioning and heating, surveillance cameras, music system, marble floors and bathrooms. Solar heated water. Fenced plot of 3.000m2. Built