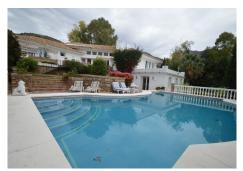

Superb refurbished Villa in the exclusive area of Rancho Domingo located less than 5 minutes walking to all amenities of Benalmadena Pueblo. The Villa is potentially wheelchair friendly and is ideal for anyone in a wheelchair or with restricted physical capability. The access to local amenities is also flat, allowing independance to anyone with restricted mobility. It is distributed on one level as follows: Entrance hall, toilet for guest, spacious and bright living room with double height ceilings, fireplace, sea views and access to the terrace and bar. Next to the lounge is the music and film room and dining area which in turn is next to the fully equipped kitchen with exclusive appliances and dining table. Separate laundry room with commercial refrigerator. Nice well-lit courtyard with a fountain. TV room. 3 large bedrooms with fitted wardrobes and en suite bathrooms. Master bedroom with dressing room, fireplace, bathroom with Jacuzzi and shower, access to the large sunny terrace with panoramic sea views and office or bedroom # 4 with en suite. Exterior: Elegant driveway with electric gate, ample parking, garage, gardens with automatic irrigation system, alarm sensors, own water well, tropical nursery, orchard, swimming pool, sauna and Jacuzzi. The main terrace with capacity for several tables near the bar and barbecue area, ideal for parties. Bodega and gym. The Villa is in perfect condition with double glazing, underfloor heating, air conditioning and heating, surveillance cameras, music system, marble floors and bathrooms. Solar heated water. Fenced plot of 3.000m2. Built