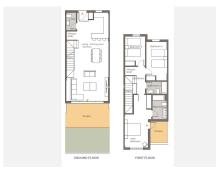

R4944208

La Cala de Mijas

REF# R4944208 649.000 €

| BEDS | BATHS | BUILT  | PLOT  | TERRACE |
|------|-------|--------|-------|---------|
| 3    | 2.5   | 238 m² | 26 m² | 24 m²   |

Brand New 3-Bedroom Townhouse in La Cala de Mijas – Prime Location & Excellent Amenities This newly built, never-before-lived-in 3-bedroom, 2.5-bathroom townhouse is ideally located in La Cala de Mijas, just a 5-minute walk from local bars, restaurants, and shops, and only 7 minutes from the beach and boardwalk. Designed for modern living, the home features a bright and spacious open-plan layout leading to a private terrace and garden, perfect for outdoor dining and relaxation. The master bedroom includes an en-suite bathroom and a private, not-overlooked terrace—an ideal retreat. Two additional bedrooms provide comfortable space for family or guests. The property is equipped with integrated hot and cold air conditioning throughout, as well as underfloor heating in the bathrooms for added comfort. A basement level offers extra storage or potential for a home gym or entertainment area. For added convenience, the property comes with a private underground parking space with an electric charging point. Residents also have access to excellent on-site facilities, including a gym, spa, steam room, sauna, and a social/co-working lounge. A fantastic opportunity to own a brand-new home with high-end features in a sought-after location. Contact us today on 0034 645 883 503 / 0034 658 691 602 to arrange a viewing or a virtual tour!