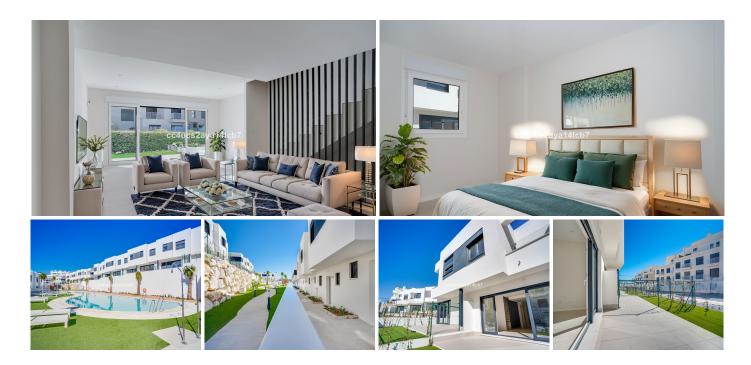

R4944208

La Cala de Mijas

REF# R4944208 649.000 €

| BEDS | BATHS | BUILT  | PLOT  | TERRACE |
|------|-------|--------|-------|---------|
| 3    | 2.5   | 238 m² | 26 m² | 24 m²   |

Brand New 3-Bedroom Townhouse in La Cala de Mijas – Prime Location & Excellent Amenities This newly built, never-before-lived-in 3-bedroom, 2.5-bathroom townhouse is ideally located in La Cala de Mijas, just a 5-minute walk from local bars, restaurants, and shops, and only 7 minutes from the beach and boardwalk. Designed for modern living, the home features a bright and spacious open-plan layout leading to a private terrace and garden, perfect for outdoor dining and relaxation. The master bedroom includes an en-suite bathroom and a private, not-overlooked terrace—an ideal retreat. Two additional bedrooms provide comfortable space for family or guests. The property is equipped with integrated hot and cold air conditioning throughout, as well as underfloor heating in the bathrooms for added comfort. A basement level offers extra storage or potential for a home gym or entertainment area. For added convenience, the property comes with a private underground parking space with an electric charging point. Residents also have access to excellent on-site facilities, including a gym, spa, steam room, sauna, and a social/co-working lounge. A fantastic opportunity to own a brand-new home with high-end features in a sought-after location. Contact us today on 0034 645 883 503 / 0034 658 691 602 to arrange a viewing or a virtual tour!