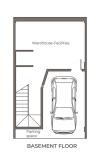

R4944208

La Cala de Mijas

REF# R4944208 649.000 €

| BEDS | BATHS | BUILT  | PLOT  | TERRACE |
|------|-------|--------|-------|---------|
| 3    | 2.5   | 238 m² | 26 m² | 24 m²   |

Brand New 3-Bedroom Townhouse in La Cala de Mijas – Prime Location & Excellent Amenities This newly built, never-before-lived-in 3-bedroom, 2.5-bathroom townhouse is ideally located in La Cala de Mijas, just a 5-minute walk from local bars, restaurants, and shops, and only 7 minutes from the beach and boardwalk. Designed for modern living, the home features a bright and spacious open-plan layout leading to a private terrace and garden, perfect for outdoor dining and relaxation. The master bedroom includes an en-suite bathroom and a private, not-overlooked terrace—an ideal retreat. Two additional bedrooms provide comfortable space for family or guests. The property is equipped with integrated hot and cold air conditioning throughout, as well as underfloor heating in the bathrooms for added comfort. A basement level offers extra storage or potential for a home gym or entertainment area. For added convenience, the property comes with a private underground parking space with an electric charging point. Residents also have access to excellent on-site facilities, including a gym, spa, steam room, sauna, and a social/co-working lounge. A fantastic opportunity to own a brand-new home with high-end features in a sought-after location. Contact us today on 0034 645 883 503 / 0034 658 691 602 to arrange a viewing or a virtual tour!