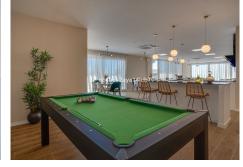

R4944208

La Cala de Mijas

REF# R4944208 649.000 €

| BEDS | BATHS | BUILT  | PLOT  | TERRACE |
|------|-------|--------|-------|---------|
| 3    | 2.5   | 238 m² | 26 m² | 24 m²   |

Brand New 3-Bedroom Townhouse in La Cala de Mijas – Prime Location & Excellent Amenities This newly built, never-before-lived-in 3-bedroom, 2.5-bathroom townhouse is ideally located in La Cala de Mijas, just a 5-minute walk from local bars, restaurants, and shops, and only 7 minutes from the beach and boardwalk. Designed for modern living, the home features a bright and spacious open-plan layout leading to a private terrace and garden, perfect for outdoor dining and relaxation. The master bedroom includes an en-suite bathroom and a private, not-overlooked terrace—an ideal retreat. Two additional bedrooms provide comfortable space for family or guests. The property is equipped with integrated hot and cold air conditioning throughout, as well as underfloor heating in the bathrooms for added comfort. A basement level offers extra storage or potential for a home gym or entertainment area. For added convenience, the property comes with a private underground parking space with an electric charging point. Residents also have access to excellent on-site facilities, including a gym, spa, steam room, sauna, and a social/co-working lounge. A fantastic opportunity to own a brand-new home with high-end features in a sought-after location. Contact us today on 0034 645 883 503 / 0034 658 691 602 to arrange a viewing or a virtual tour!