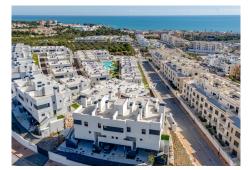

R4944208

La Cala de Mijas

REF# R4944208 649.000 €

| BEDS | BATHS | BUILT  | PLOT  | TERRACE |
|------|-------|--------|-------|---------|
| 3    | 2.5   | 238 m² | 26 m² | 24 m²   |

Brand New 3-Bedroom Townhouse in La Cala de Mijas – Prime Location & Excellent Amenities This newly built, never-before-lived-in 3-bedroom, 2.5-bathroom townhouse is ideally located in La Cala de Mijas, just a 5-minute walk from local bars, restaurants, and shops, and only 7 minutes from the beach and boardwalk. Designed for modern living, the home features a bright and spacious open-plan layout leading to a private terrace and garden, perfect for outdoor dining and relaxation. The master bedroom includes an en-suite bathroom and a private, not-overlooked terrace—an ideal retreat. Two additional bedrooms provide comfortable space for family or guests. The property is equipped with integrated hot and cold air conditioning throughout, as well as underfloor heating in the bathrooms for added comfort. A basement level offers extra storage or potential for a home gym or entertainment area. For added convenience, the property comes with a private underground parking space with an electric charging point. Residents also have access to excellent on-site facilities, including a gym, spa, steam room, sauna, and a social/co-working lounge. A fantastic opportunity to own a brand-new home with high-end features in a sought-after location. Contact us today on 0034 645 883 503 / 0034 658 691 602 to arrange a viewing or a virtual tour!