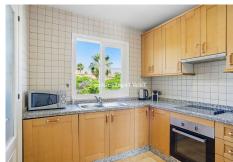

Both bedrooms are separate and come with their own en-suite bathrooms, offering plenty of privacy. The kitchen is closed off and has a separate utility room attached. With some thoughtful reconfiguration, there's potential to create a third bedroom if desired.