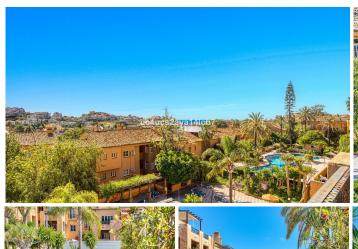

R5052229

Riviera del Sol

REF# R5052229 299.000 €

| BEDS | BATHS | BUILT  | TERRACE |
|------|-------|--------|---------|
| 2    | 2     | 120 m² | 60 m²   |

Located right in the heart of Riviera del Sol, between La Cala de Mijas and Marbella, this well-proportioned 2 bedroom, 2 bathroom penthouse offers a fantastic opportunity in a prime spot on the Costa del Sol.

The apartment is extremely bright and spacious, with two generous private terraces, one off the main living area with open sea views, ideal for relaxing or entertaining, and a private terrace off the master bedroom.

The property is in good condition throughout, but with a little updating, it could be turned into something truly special.

Set within a well-kept, secure gated development, residents have access to two communal swimming pools and beautifully maintained gardens. There is both communal and street parking available.