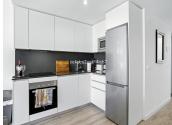

## Key Features:

Spacious Open-Plan Living: The apartment features a generous open-plan living and dining area, seamlessly connected to a modern kitchen, creating a bright and airy atmosphere.

Master Bedroom with En-Suite: The master bedroom, located at the rear of the property, includes an ensuite bathroom, offering privacy and comfort.