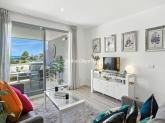

## Key Features:

Spacious Open-Plan Living: The apartment features a generous open-plan living and dining area, seamlessly connected to a modern kitchen, creating a bright and airy atmosphere.

Master Bedroom with En-Suite: The master bedroom, located at the rear of the property, includes an ensuite bathroom, offering privacy and comfort.