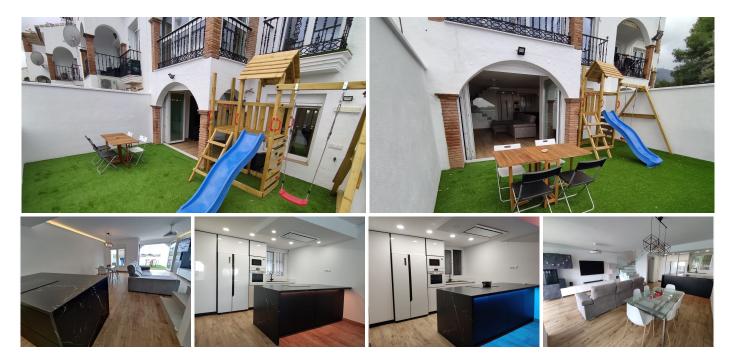

#### Mijas

REF# R4987942 367.000 €

| BEDS | BATHS | BUILT  | TERRACE |
|------|-------|--------|---------|
| 2    | 2     | 139 m² | 24 m²   |

DUPLEX WITH GARDEN AND LUXURY COMPLETE RENOVATION IN 2022, MODERN STYLE AND HIGH-QUALITY FINISHES

115 m<sup>2</sup> built, 24 m<sup>2</sup> garden

A perfect home, ready to move in or for tourist rental with high profitability.

Property features:

3 bedrooms, 1 bathroom, 1 guest toilet Walk-in closet with dressing table in the master bedroom Windows in every room providing brightness and natural ventilation Parking space in a closed garage included in the price Prime location:

South-facing orientation for optimal sunlight

High-end Deceuninck windows with solar control and low-emission glass, ensuring thermal and acoustic insulation

LED lighting throughout the house, adjustable in color and intensity for an elegant touch

Gated community with lush gardens, highly rated on platforms like Airbnb and Booking

Swimming pool open all year round

The entire electrical and plumbing installation has been fully renovated, making everything brand new.

Premium finishes:

Marazzi flooring and tiles Neolith and Alvic kitchen Deceuninck windows 8+8 laminated tempered glass railing Balay appliances Electric blinds in the master bedroom and garden access Mosquito screens on windows and doors