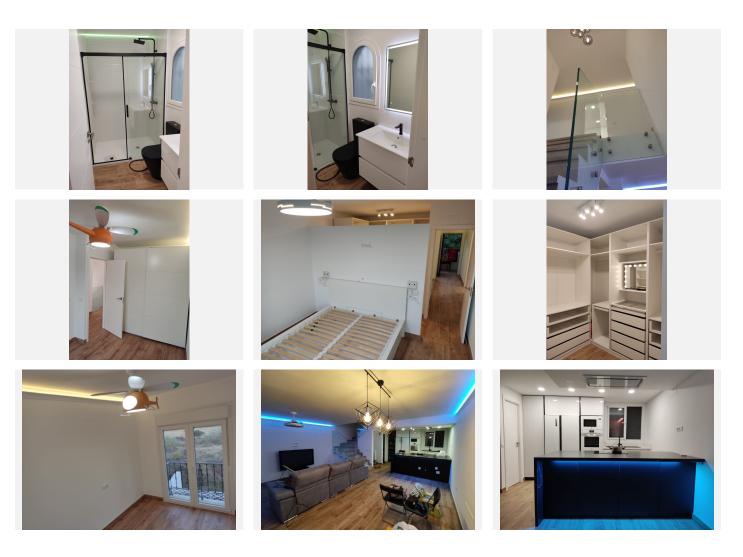

115 m<sup>2</sup> built, 24 m<sup>2</sup> garden

A perfect home, ready to move in or for tourist rental with high profitability.

Property features:

3 bedrooms, 1 bathroom, 1 guest toilet Walk-in closet with dressing table in the master bedroom Windows in every room providing brightness and natural ventilation Parking space in a closed garage included in the price Prime location:

Premium finishes:

Marazzi flooring and tiles Neolith and Alvic kitchen Deceuninck windows 8+8 laminated tempered glass railing Balay appliances Electric blinds in the master bedroom and garden access Mosquito screens on windows and doors