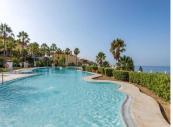

## R4789153

Manilva

REF# R4789153 160.000 €

| BEDS | BATHS | BUILT | TERRACE |
|------|-------|-------|---------|
| 1    | 1     | 66 m² | 11 m²   |

Description Unique investment opportunity in a renowned tourist complex! If you are looking for an investment property to rent; this is your great opportunity. We present this charming 1 bedroom and 1 bathroom apartment, with 77 m² built and 42 m² useful, located on the first floor of a modern building with elevator. Enjoy a terrace and a balcony facing South, East and West, perfect to make the most of the natural light. The property is in excellent condition and has fitted wardrobes, electric heating and air conditioning for your comfort. This property offers a guaranteed return of 6.5% on your investment, with all expenses assumed by the management company, including community, cleaning, accommodation management, electricity and water. You will only have to worry about the IBI. In addition, you will receive the rental amount ANNUALLY every November. As the owner, you will be able to enjoy the property one week a year and benefit from special prices for accommodation after that week. Built in 2008, this apartment has a parking space included in the price and access to a communal swimming pool, playground and garden areas. The agency fees are included and we will accompany you throughout the purchase process with our team of experts. Don't miss this opportunity and contact us for more details and to schedule a visit to the property. Make your investment today!