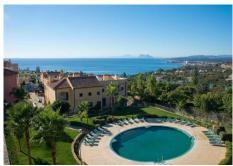

## R4789153

Manilva

REF# R4789153 160.000 €

| BEDS | BATHS | BUILT | TERRACE |
|------|-------|-------|---------|
| 1    | 1     | 66 m² | 11 m²   |

Description Unique investment opportunity in a renowned tourist complex! If you are looking for an investment property to rent; this is your great opportunity. We present this charming 1 bedroom and 1 bathroom apartment, with 77 m² built and 42 m² useful, located on the first floor of a modern building with elevator. Enjoy a terrace and a balcony facing South, East and West, perfect to make the most of the natural light. The property is in excellent condition and has fitted wardrobes, electric heating and air conditioning for your comfort. This property offers a guaranteed return of 6.5% on your investment, with all expenses assumed by the management company, including community, cleaning, accommodation management, electricity and water. You will only have to worry about the IBI. In addition, you will receive the rental amount ANNUALLY every November. As the owner, you will be able to enjoy the property one week a year and benefit from special prices for accommodation after that week. Built in 2008, this apartment has a parking space included in the price and access to a communal swimming pool, playground and garden areas. The agency fees are included and we will accompany you throughout the purchase process with our team of experts. Don't miss this opportunity and contact us for more details and to schedule a visit to the property. Make your investment today!