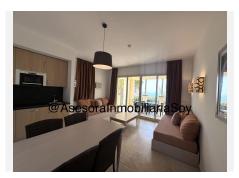

## R4789153

Manilva

REF# R4789153 160.000 €

| BEDS | BATHS | BUILT | TERRACE |
|------|-------|-------|---------|
| 1    | 1     | 66 m² | 11 m²   |

Description Unique investment opportunity in a renowned tourist complex! If you are looking for an investment property to rent; this is your great opportunity. We present this charming 1 bedroom and 1 bathroom apartment, with 77 m² built and 42 m² useful, located on the first floor of a modern building with elevator. Enjoy a terrace and a balcony facing South, East and West, perfect to make the most of the natural light. The property is in excellent condition and has fitted wardrobes, electric heating and air conditioning for your comfort. This property offers a guaranteed return of 6.5% on your investment, with all expenses assumed by the management company, including community, cleaning, accommodation management, electricity and water. You will only have to worry about the IBI. In addition, you will receive the rental amount ANNUALLY every November. As the owner, you will be able to enjoy the property one week a year and benefit from special prices for accommodation after that week. Built in 2008, this apartment has a parking space included in the price and access to a communal swimming pool, playground and garden areas. The agency fees are included and we will accompany you throughout the purchase process with our team of experts. Don't miss this opportunity and contact us for more details and to schedule a visit to the property. Make your investment today!