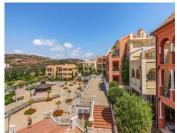

## R4789153

Manilva

REF# R4789153 160.000 €

| BEDS | BATHS | BUILT | TERRACE |
|------|-------|-------|---------|
| 1    | 1     | 66 m² | 11 m²   |

Description Unique investment opportunity in a renowned tourist complex! If you are looking for an investment property to rent; this is your great opportunity. We present this charming 1 bedroom and 1 bathroom apartment, with 77 m² built and 42 m² useful, located on the first floor of a modern building with elevator. Enjoy a terrace and a balcony facing South, East and West, perfect to make the most of the natural light. The property is in excellent condition and has fitted wardrobes, electric heating and air conditioning for your comfort. This property offers a guaranteed return of 6.5% on your investment, with all expenses assumed by the management company, including community, cleaning, accommodation management, electricity and water. You will only have to worry about the IBI. In addition, you will receive the rental amount ANNUALLY every November. As the owner, you will be able to enjoy the property one week a year and benefit from special prices for accommodation after that week. Built in 2008, this apartment has a parking space included in the price and access to a communal swimming pool, playground and garden areas. The agency fees are included and we will accompany you throughout the purchase process with our team of experts. Don't miss this opportunity and contact us for more details and to schedule a visit to the property. Make your investment today!