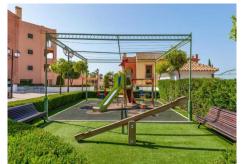

## R4789153

Manilva

REF# R4789153 160.000 €

| BEDS | BATHS | BUILT | TERRACE |
|------|-------|-------|---------|
| 1    | 1     | 66 m² | 11 m²   |

Description Unique investment opportunity in a renowned tourist complex! If you are looking for an investment property to rent; this is your great opportunity. We present this charming 1 bedroom and 1 bathroom apartment, with 77 m² built and 42 m² useful, located on the first floor of a modern building with elevator. Enjoy a terrace and a balcony facing South, East and West, perfect to make the most of the natural light. The property is in excellent condition and has fitted wardrobes, electric heating and air conditioning for your comfort. This property offers a guaranteed return of 6.5% on your investment, with all expenses assumed by the management company, including community, cleaning, accommodation management, electricity and water. You will only have to worry about the IBI. In addition, you will receive the rental amount ANNUALLY every November. As the owner, you will be able to enjoy the property one week a year and benefit from special prices for accommodation after that week. Built in 2008, this apartment has a parking space included in the price and access to a communal swimming pool, playground and garden areas. The agency fees are included and we will accompany you throughout the purchase process with our team of experts. Don't miss this opportunity and contact us for more details and to schedule a visit to the property. Make your investment today!