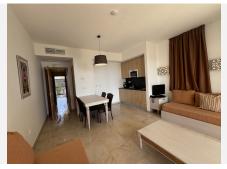

## R4789153

Manilva

REF# R4789153 160.000 €

| BEDS | BATHS | BUILT | TERRACE |
|------|-------|-------|---------|
| 1    | 1     | 66 m² | 11 m²   |

Description Unique investment opportunity in a renowned tourist complex! If you are looking for an investment property to rent; this is your great opportunity. We present this charming 1 bedroom and 1 bathroom apartment, with 77 m² built and 42 m² useful, located on the first floor of a modern building with elevator. Enjoy a terrace and a balcony facing South, East and West, perfect to make the most of the natural light. The property is in excellent condition and has fitted wardrobes, electric heating and air conditioning for your comfort. This property offers a guaranteed return of 6.5% on your investment, with all expenses assumed by the management company, including community, cleaning, accommodation management, electricity and water. You will only have to worry about the IBI. In addition, you will receive the rental amount ANNUALLY every November. As the owner, you will be able to enjoy the property one week a year and benefit from special prices for accommodation after that week. Built in 2008, this apartment has a parking space included in the price and access to a communal swimming pool, playground and garden areas. The agency fees are included and we will accompany you throughout the purchase process with our team of experts. Don't miss this opportunity and contact us for more details and to schedule a visit to the property. Make your investment today!