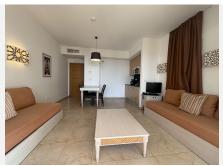

## R4789153

Manilva

REF# R4789153 160.000 €

| BEDS | BATHS | BUILT | TERRACE |
|------|-------|-------|---------|
| 1    | 1     | 66 m² | 11 m²   |

Description Unique investment opportunity in a renowned tourist complex! If you are looking for an investment property to rent; this is your great opportunity. We present this charming 1 bedroom and 1 bathroom apartment, with 77 m² built and 42 m² useful, located on the first floor of a modern building with elevator. Enjoy a terrace and a balcony facing South, East and West, perfect to make the most of the natural light. The property is in excellent condition and has fitted wardrobes, electric heating and air conditioning for your comfort. This property offers a guaranteed return of 6.5% on your investment, with all expenses assumed by the management company, including community, cleaning, accommodation management, electricity and water. You will only have to worry about the IBI. In addition, you will receive the rental amount ANNUALLY every November. As the owner, you will be able to enjoy the property one week a year and benefit from special prices for accommodation after that week. Built in 2008, this apartment has a parking space included in the price and access to a communal swimming pool, playground and garden areas. The agency fees are included and we will accompany you throughout the purchase process with our team of experts. Don't miss this opportunity and contact us for more details and to schedule a visit to the property. Make your investment today!