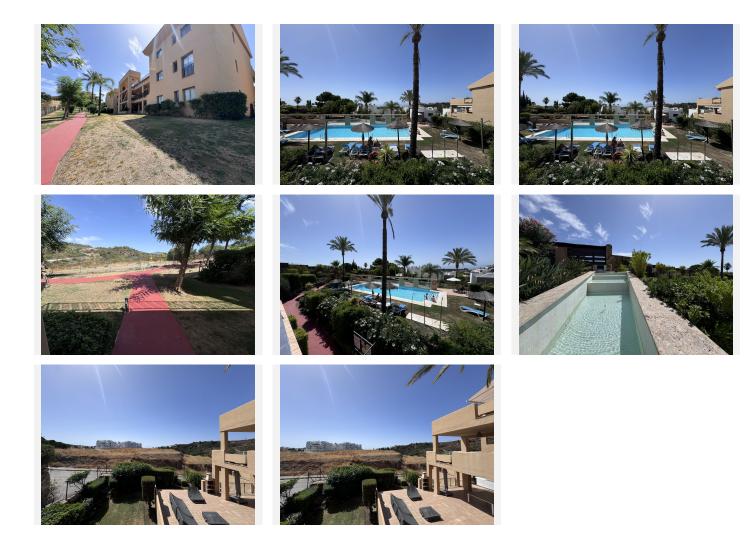

## R4789999

Estepona

REF# R4789999 370.000 €

| BEDS | BATHS | BUILT  | TERRACE |
|------|-------|--------|---------|
| 3    | 2     | 179 m² | 31 m²   |

Welcome to Selwo, Estepona! We present a wonderful property in one of the most demanded areas of the Costa del Sol. This apartment, located in a residential complex with surveillance, offers tranquility and security for the whole family. Enjoy the spectacular swimming pools and the large garden areas, ideal for relaxing and enjoying the Mediterranean climate. The property has beautiful views and is very close to prestigious American schools, which makes it a perfect option for families. The house, built in 2006, is in excellent condition and offers 210 m<sup>2</sup> built and 116 m<sup>2</sup> useful. It consists of 3 bedrooms with fitted wardrobes, 2 complete bathrooms, a storage room and electric heating. Located on the ground floor, it is an exterior apartment facing south, which guarantees luminosity throughout the day. In addition, it has air conditioning and underfloor heating in the bathrooms to maintain a pleasant temperature at any time of the year. This apartment also includes a very spacious garage space (30 m2) where you can park 2 vehicles quietly, which adds comfort and security to your day to day. With an elevator that facilitates access, this property is ideal for both families and the elderly. Do not miss the opportunity to acquire this jewel on the Costa del Sol.