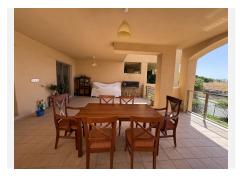

## R4789999

Estepona

REF# R4789999 370.000 €

| BEDS | BATHS | BUILT  | TERRACE |
|------|-------|--------|---------|
| 3    | 2     | 179 m² | 31 m²   |

Welcome to Selwo, Estepona! We present a wonderful property in one of the most demanded areas of the Costa del Sol. This apartment, located in a residential complex with surveillance, offers tranquility and security for the whole family. Enjoy the spectacular swimming pools and the large garden areas, ideal for relaxing and enjoying the Mediterranean climate. The property has beautiful views and is very close to prestigious American schools, which makes it a perfect option for families. The house, built in 2006, is in excellent condition and offers 210 m<sup>2</sup> built and 116 m<sup>2</sup> useful. It consists of 3 bedrooms with fitted wardrobes, 2 complete bathrooms, a storage room and electric heating. Located on the ground floor, it is an exterior apartment facing south, which guarantees luminosity throughout the day. In addition, it has air conditioning and underfloor heating in the bathrooms to maintain a pleasant temperature at any time of the year. This apartment also includes a very spacious garage space (30 m2) where you can park 2 vehicles quietly, which adds comfort and security to your day to day. With an elevator that facilitates access, this property is ideal for both families and the elderly. Do not miss the opportunity to acquire this jewel on the Costa del Sol.