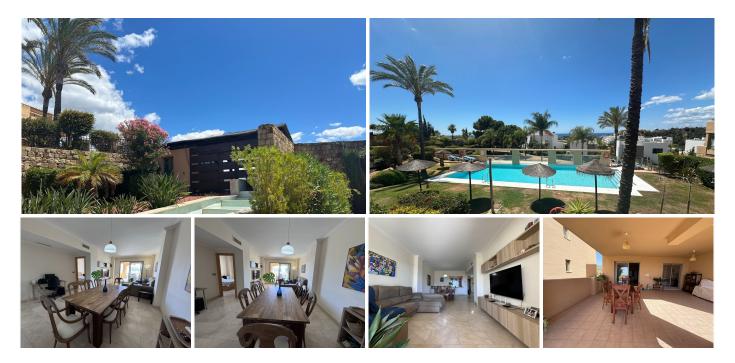

## R4789999

Estepona

REF# R4789999 370.000 €

| BEDS | BATHS | BUILT  | TERRACE |
|------|-------|--------|---------|
| 3    | 2     | 179 m² | 31 m²   |

Welcome to Selwo, Estepona! We present a wonderful property in one of the most demanded areas of the Costa del Sol. This apartment, located in a residential complex with surveillance, offers tranquility and security for the whole family. Enjoy the spectacular swimming pools and the large garden areas, ideal for relaxing and enjoying the Mediterranean climate. The property has beautiful views and is very close to prestigious American schools, which makes it a perfect option for families. The house, built in 2006, is in excellent condition and offers 210 m<sup>2</sup> built and 116 m<sup>2</sup> useful. It consists of 3 bedrooms with fitted wardrobes, 2 complete bathrooms, a storage room and electric heating. Located on the ground floor, it is an exterior apartment facing south, which guarantees luminosity throughout the day. In addition, it has air conditioning and underfloor heating in the bathrooms to maintain a pleasant temperature at any time of the year. This apartment also includes a very spacious garage space (30 m2) where you can park 2 vehicles quietly, which adds comfort and security to your day to day. With an elevator that facilitates access, this property is ideal for both families and the elderly. Do not miss the opportunity to acquire this jewel on the Costa del Sol.