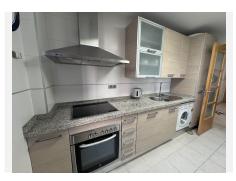

## R4789999

Estepona

REF# R4789999 370.000 €

| BEDS | BATHS | BUILT  | TERRACE |
|------|-------|--------|---------|
| 3    | 2     | 179 m² | 31 m²   |

Welcome to Selwo, Estepona! We present a wonderful property in one of the most demanded areas of the Costa del Sol. This apartment, located in a residential complex with surveillance, offers tranquility and security for the whole family. Enjoy the spectacular swimming pools and the large garden areas, ideal for relaxing and enjoying the Mediterranean climate. The property has beautiful views and is very close to prestigious American schools, which makes it a perfect option for families. The house, built in 2006, is in excellent condition and offers 210 m<sup>2</sup> built and 116 m<sup>2</sup> useful. It consists of 3 bedrooms with fitted wardrobes, 2 complete bathrooms, a storage room and electric heating. Located on the ground floor, it is an exterior apartment facing south, which guarantees luminosity throughout the day. In addition, it has air conditioning and underfloor heating in the bathrooms to maintain a pleasant temperature at any time of the year. This apartment also includes a very spacious garage space (30 m2) where you can park 2 vehicles quietly, which adds comfort and security to your day to day. With an elevator that facilitates access, this property is ideal for both families and the elderly. Do not miss the opportunity to acquire this jewel on the Costa del Sol.