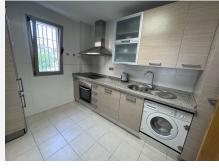

## R4789999

Estepona

REF# R4789999 370.000 €

| BEDS | BATHS | BUILT  | TERRACE |
|------|-------|--------|---------|
| 3    | 2     | 179 m² | 31 m²   |

Welcome to Selwo, Estepona! We present a wonderful property in one of the most demanded areas of the Costa del Sol. This apartment, located in a residential complex with surveillance, offers tranquility and security for the whole family. Enjoy the spectacular swimming pools and the large garden areas, ideal for relaxing and enjoying the Mediterranean climate. The property has beautiful views and is very close to prestigious American schools, which makes it a perfect option for families. The house, built in 2006, is in excellent condition and offers 210 m<sup>2</sup> built and 116 m<sup>2</sup> useful. It consists of 3 bedrooms with fitted wardrobes, 2 complete bathrooms, a storage room and electric heating. Located on the ground floor, it is an exterior apartment facing south, which guarantees luminosity throughout the day. In addition, it has air conditioning and underfloor heating in the bathrooms to maintain a pleasant temperature at any time of the year. This apartment also includes a very spacious garage space (30 m2) where you can park 2 vehicles quietly, which adds comfort and security to your day to day. With an elevator that facilitates access, this property is ideal for both families and the elderly. Do not miss the opportunity to acquire this jewel on the Costa del Sol.