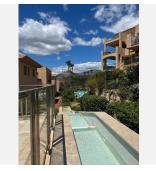

## R4789999

Estepona

REF# R4789999 370.000 €

| BEDS | BATHS | BUILT  | TERRACE |
|------|-------|--------|---------|
| 3    | 2     | 179 m² | 31 m²   |

Welcome to Selwo, Estepona! We present a wonderful property in one of the most demanded areas of the Costa del Sol. This apartment, located in a residential complex with surveillance, offers tranquility and security for the whole family. Enjoy the spectacular swimming pools and the large garden areas, ideal for relaxing and enjoying the Mediterranean climate. The property has beautiful views and is very close to prestigious American schools, which makes it a perfect option for families. The house, built in 2006, is in excellent condition and offers 210 m<sup>2</sup> built and 116 m<sup>2</sup> useful. It consists of 3 bedrooms with fitted wardrobes, 2 complete bathrooms, a storage room and electric heating. Located on the ground floor, it is an exterior apartment facing south, which guarantees luminosity throughout the day. In addition, it has air conditioning and underfloor heating in the bathrooms to maintain a pleasant temperature at any time of the year. This apartment also includes a very spacious garage space (30 m2) where you can park 2 vehicles quietly, which adds comfort and security to your day to day. With an elevator that facilitates access, this property is ideal for both families and the elderly. Do not miss the opportunity to acquire this jewel on the Costa del Sol.