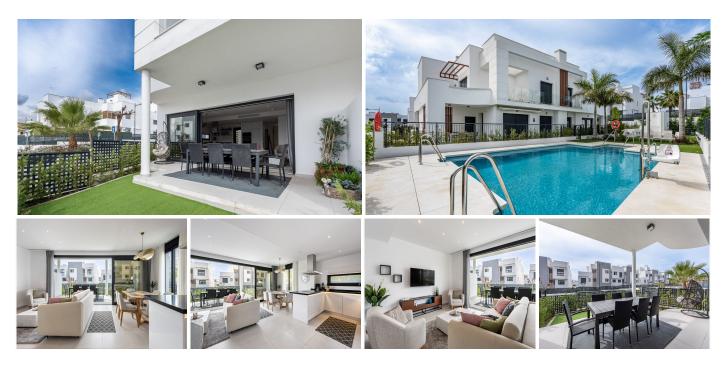

## R4986877

Sel Air

REF# R4986877 895.000 €

| BEDS | BATHS | BUILT  | PLOT  | TERRACE |
|------|-------|--------|-------|---------|
| 3    | 3     | 142 m² | 41 m² | 136 m²  |

Welcome to this exclusive and newly built townhouse located in the sought-after Bel-Air, Estepona – a gem on the famous New Golden Mile. Here you will find the perfect combination of modern design, luxurious materials and unbeatable outdoor spaces.

At the entrance you are greeted by an open and bright floor plan where the kitchen and living room merge into a social and inviting space. Large windows provide a fantastic flow of light and create a lovely space while blurring the line between inside and outside. From the living room you step straight out onto a lovely south-facing terrace, perfect for relaxing in the sun or cozy dinners under the open sky. There is also a practical guest toilet on the entrance floor.

On the second floor you will find three spacious bedrooms, the master bedroom is ensuite and has its own private terrace – a perfect place to start the day with a cup of coffee in the morning sun. The other two bedrooms share a stylish bathroom, and one of them also has its own terrace.

But the crown jewel of this home is the large roof terrace – a private oasis where you can enjoy sea views and sunsets all year round. There is space for an elegant dining group, a comfortable sofa group and a stylish outdoor kitchen, making it optimal for dinners and social moments with family and friends.