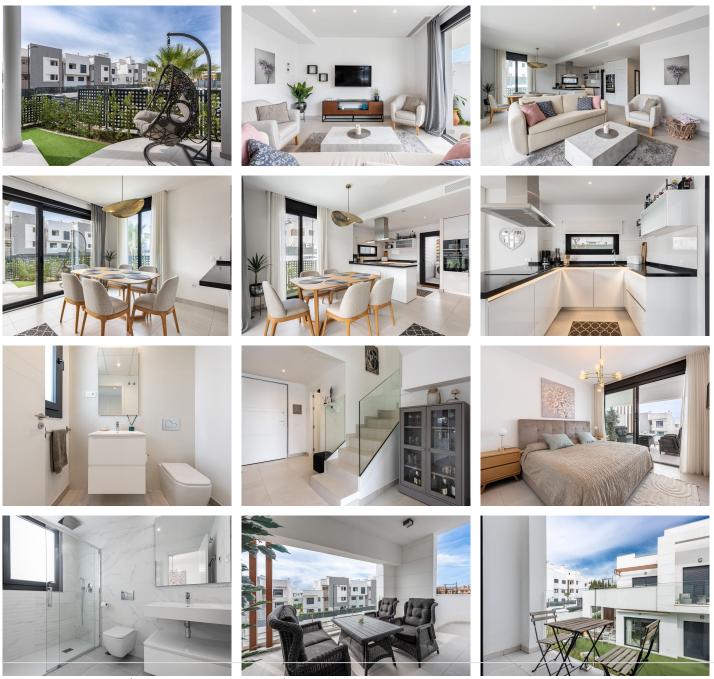

At the entrance you are greeted by an open and bright floor plan where the kitchen and living room merge into a social and inviting space. Large windows provide a fantastic flow of light and create a lovely space while blurring the line between inside and outside. From the living room you step straight out onto a lovely south-facing terrace, perfect for relaxing in the sun or cozy dinners under the open sky. There is also a practical guest toilet on the entrance floor.

On the second floor you will find three spacious bedrooms, the master bedroom is ensuite and has its own private terrace – a perfect place to start the day with a cup of coffee in the morning sun. The other two bedrooms share a stylish bathroom, and one of them also has its own terrace.

But the crown jewel of this home is the large roof terrace – a private oasis where you can enjoy sea views and sunsets all year round. There is space for an elegant dining group, a comfortable sofa group and a stylish outdoor kitchen, making it optimal for dinners and social moments with family and friends.