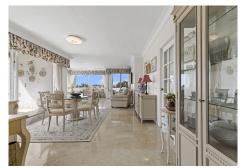

Step into a bright and expansive hallway that leads to a beautiful I-shaped living area, complete with polished marble flooring and large sliding doors that open onto a generous southwest-facing terrace. From here, enjoy stunning views of the golf course and communal pool—an ideal spot to unwind or entertain while taking in the sunset. The master bedroom also enjoys direct access to this large, covered terrace. An additional, smaller terrace provides further outdoor space.

The apartment features three large double bedrooms, each with its own ensuite bathroom, making it ideal for families or hosting guests. The modern kitchen is both stylish and functional, tailored for everyday living. Sunshades provide added comfort throughout.