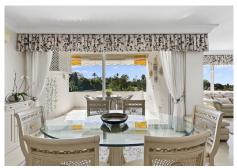

Step into a bright and expansive hallway that leads to a beautiful I-shaped living area, complete with polished marble flooring and large sliding doors that open onto a generous southwest-facing terrace. From here, enjoy stunning views of the golf course and communal pool—an ideal spot to unwind or entertain while taking in the sunset. The master bedroom also enjoys direct access to this large, covered terrace. An additional, smaller terrace provides further outdoor space.