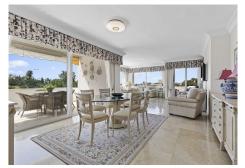

Step into a bright and expansive hallway that leads to a beautiful I-shaped living area, complete with polished marble flooring and large sliding doors that open onto a generous southwest-facing terrace. From here, enjoy stunning views of the golf course and communal pool—an ideal spot to unwind or entertain while taking in the sunset. The master bedroom also enjoys direct access to this large, covered terrace. An additional, smaller terrace provides further outdoor space.

The apartment features three large double bedrooms, each with its own ensuite bathroom, making it ideal for families or hosting guests. The modern kitchen is both stylish and functional, tailored for everyday living. Sunshades provide added comfort throughout.