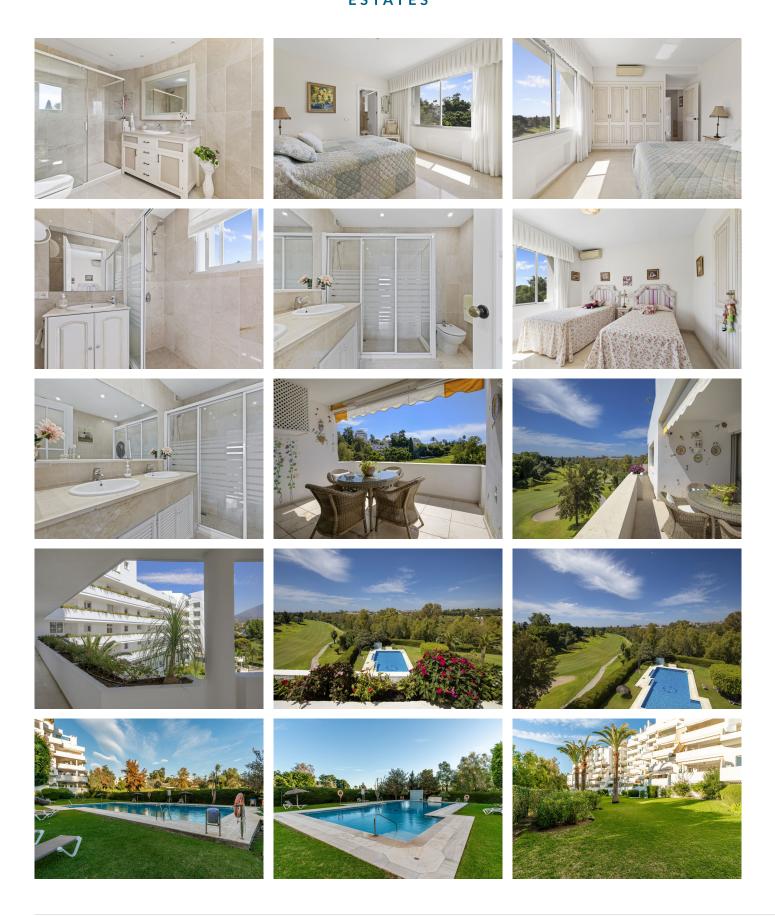

Step into a bright and expansive hallway that leads to a beautiful I-shaped living area, complete with polished marble flooring and large sliding doors that open onto a generous southwest-facing terrace. From here, enjoy stunning views of the golf course and communal pool—an ideal spot to unwind or entertain while taking in the sunset. The master bedroom also enjoys direct access to this large, covered terrace. An additional, smaller terrace provides further outdoor space.

The apartment features three large double bedrooms, each with its own ensuite bathroom, making it ideal for families or hosting guests. The modern kitchen is both stylish and functional, tailored for everyday living. Sunshades provide added comfort throughout.

Set within a secure, gated community, residents benefit from exclusive amenities including a beautifully maintained swimming pool. The location is second to none—just moments from Guadalmina's vibrant Centro Commercial, the town of San Pedro de Alcántara, pristine beaches, renowned golf courses, and top international schools. Additional features include private storage and secure underground parking. Whether you're looking for a permanent residence or a luxurious holiday retreat, this property is the one for you.