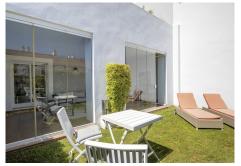

## R5107054

Estepona

REF# R5107054 445,000 €

| BEDS | BATHS | BUILT  | PLOT  | TERRACE |
|------|-------|--------|-------|---------|
| 2    | 2     | 136 m² | 30 m² | 30 m²   |

Luxury two-bedroom apartment featuring a spacious living/dining room, fully equipped kitchen with separate utility area, and two bedrooms — one with an en-suite bathroom, the other with a family bathroom. Both bedrooms include built-in wardrobes. A highlight of the property is the large covered terrace with glass curtains, that leads out onto a wonderful private garden. This versatile space comfortably accommodates both seating and dining areas, making it a perfect second living space during the cooler months.