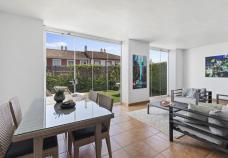

## R5107054

Estepona

REF# R5107054 445,000 €

| BEDS | BATHS | BUILT  | PLOT  | TERRACE |
|------|-------|--------|-------|---------|
| 2    | 2     | 136 m² | 30 m² | 30 m²   |

Luxury two-bedroom apartment featuring a spacious living/dining room, fully equipped kitchen with separate utility area, and two bedrooms — one with an en-suite bathroom, the other with a family bathroom. Both bedrooms include built-in wardrobes. A highlight of the property is the large covered terrace with glass curtains, that leads out onto a wonderful private garden. This versatile space comfortably accommodates both seating and dining areas, making it a perfect second living space during the cooler months.