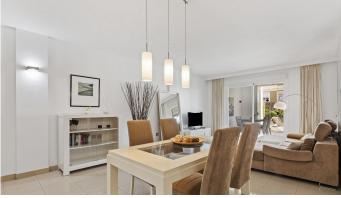

## R5107054

Estepona

REF# R5107054 445,000 €

| BEDS | BATHS | BUILT  | PLOT  | TERRACE |
|------|-------|--------|-------|---------|
| 2    | 2     | 136 m² | 30 m² | 30 m²   |

Luxury two-bedroom apartment featuring a spacious living/dining room, fully equipped kitchen with separate utility area, and two bedrooms — one with an en-suite bathroom, the other with a family bathroom. Both bedrooms include built-in wardrobes. A highlight of the property is the large covered terrace with glass curtains, that leads out onto a wonderful private garden. This versatile space comfortably accommodates both seating and dining areas, making it a perfect second living space during the cooler months.