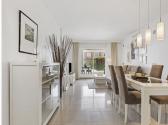

## R5107054

Estepona

REF# R5107054 445,000 €

| BEDS | BATHS | BUILT  | PLOT  | TERRACE |
|------|-------|--------|-------|---------|
| 2    | 2     | 136 m² | 30 m² | 30 m²   |

Luxury two-bedroom apartment featuring a spacious living/dining room, fully equipped kitchen with separate utility area, and two bedrooms — one with an en-suite bathroom, the other with a family bathroom. Both bedrooms include built-in wardrobes. A highlight of the property is the large covered terrace with glass curtains, that leads out onto a wonderful private garden. This versatile space comfortably accommodates both seating and dining areas, making it a perfect second living space during the cooler months.