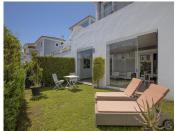

## R5107054

Estepona

REF# R5107054 445,000 €

| BEDS | BATHS | BUILT  | PLOT  | TERRACE |
|------|-------|--------|-------|---------|
| 2    | 2     | 136 m² | 30 m² | 30 m²   |

Luxury two-bedroom apartment featuring a spacious living/dining room, fully equipped kitchen with separate utility area, and two bedrooms — one with an en-suite bathroom, the other with a family bathroom. Both bedrooms include built-in wardrobes. A highlight of the property is the large covered terrace with glass curtains, that leads out onto a wonderful private garden. This versatile space comfortably accommodates both seating and dining areas, making it a perfect second living space during the cooler months.