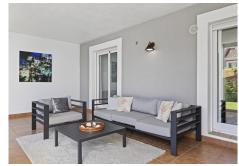

## R5107054

Estepona

REF# R5107054 445,000 €

| BEDS | BATHS | BUILT  | PLOT  | TERRACE |
|------|-------|--------|-------|---------|
| 2    | 2     | 136 m² | 30 m² | 30 m²   |

Luxury two-bedroom apartment featuring a spacious living/dining room, fully equipped kitchen with separate utility area, and two bedrooms — one with an en-suite bathroom, the other with a family bathroom. Both bedrooms include built-in wardrobes. A highlight of the property is the large covered terrace with glass curtains, that leads out onto a wonderful private garden. This versatile space comfortably accommodates both seating and dining areas, making it a perfect second living space during the cooler months.