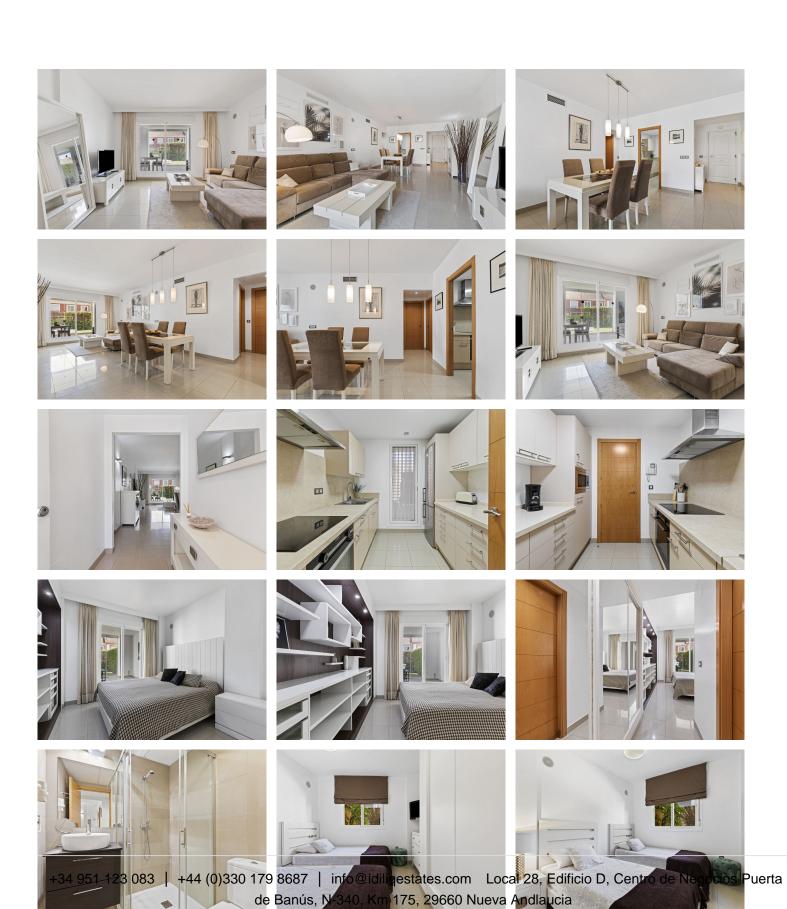

## R5107054

Estepona

REF# R5107054 445,000 €

| BEDS | BATHS | BUILT  | PLOT  | TERRACE |
|------|-------|--------|-------|---------|
| 2    | 2     | 136 m² | 30 m² | 30 m²   |

Luxury two-bedroom apartment featuring a spacious living/dining room, fully equipped kitchen with separate utility area, and two bedrooms — one with an en-suite bathroom, the other with a family bathroom. Both bedrooms include built-in wardrobes. A highlight of the property is the large covered terrace with glass curtains, that leads out onto a wonderful private garden. This versatile space comfortably accommodates both seating and dining areas, making it a perfect second living space during the cooler months.