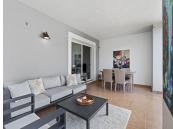

## R5107054

Estepona

REF# R5107054 445,000 €

| BEDS | BATHS | BUILT  | PLOT  | TERRACE |
|------|-------|--------|-------|---------|
| 2    | 2     | 136 m² | 30 m² | 30 m²   |

Luxury two-bedroom apartment featuring a spacious living/dining room, fully equipped kitchen with separate utility area, and two bedrooms — one with an en-suite bathroom, the other with a family bathroom. Both bedrooms include built-in wardrobes. A highlight of the property is the large covered terrace with glass curtains, that leads out onto a wonderful private garden. This versatile space comfortably accommodates both seating and dining areas, making it a perfect second living space during the cooler months.