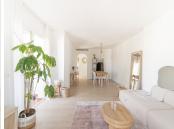

Inside, the penthouse boasts a bright and spacious open-plan living and dining area, complete with direct access to a private terrace with spectacular sea views. All the furniture is included in the price. The fully fitted kitchen is complemented by a laundry area, ensuring everyday practicality. The master bedroom is spacious, filled with natural light, en-suite bathroom, with direct access to its own private terrace. The second and third double bedroom are ideal for guests or as a home office. Topping off the apartment is a private solarium that showcases breathtaking panoramic views of the sea and surrounding mountains.