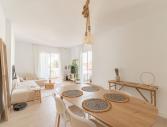

Inside, the penthouse boasts a bright and spacious open-plan living and dining area, complete with direct access to a private terrace with spectacular sea views. All the furniture is included in the price. The fully fitted kitchen is complemented by a laundry area, ensuring everyday practicality. The master bedroom is spacious, filled with natural light, en-suite bathroom, with direct access to its own private terrace. The second and third double bedroom are ideal for guests or as a home office. Topping off the apartment is a private solarium that showcases breathtaking panoramic views of the sea and surrounding mountains.