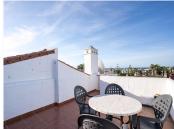

Inside, the penthouse boasts a bright and spacious open-plan living and dining area, complete with direct access to a private terrace with spectacular sea views. All the furniture is included in the price. The fully fitted kitchen is complemented by a laundry area, ensuring everyday practicality. The master bedroom is spacious, filled with natural light, en-suite bathroom, with direct access to its own private terrace. The second and third double bedroom are ideal for guests or as a home office. Topping off the apartment is a private solarium that showcases breathtaking panoramic views of the sea and surrounding mountains.