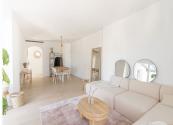

Inside, the penthouse boasts a bright and spacious open-plan living and dining area, complete with direct access to a private terrace with spectacular sea views. All the furniture is included in the price. The fully fitted kitchen is complemented by a laundry area, ensuring everyday practicality. The master bedroom is spacious, filled with natural light, en-suite bathroom, with direct access to its own private terrace. The second and third double bedroom are ideal for guests or as a home office. Topping off the apartment is a private solarium that showcases breathtaking panoramic views of the sea and surrounding mountains.