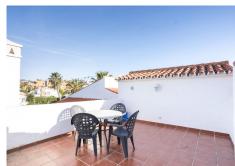

Inside, the penthouse boasts a bright and spacious open-plan living and dining area, complete with direct access to a private terrace with spectacular sea views. All the furniture is included in the price. The fully fitted kitchen is complemented by a laundry area, ensuring everyday practicality. The master bedroom is spacious, filled with natural light, en-suite bathroom, with direct access to its own private terrace. The second and third double bedroom are ideal for guests or as a home office. Topping off the apartment is a private solarium that showcases breathtaking panoramic views of the sea and surrounding mountains.

Located on the second floor, \*the property does not have elevator access\*, but it does include a private parking space, hot and cold air conditioning, and fitted wardrobes throughout. This is a fantastic opportunity to own a stylish and sunny penthouse on the Costa del Sol.