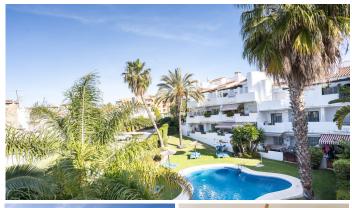

## PENTHOUSE 3 BEDROOMS 2 BATHROOMS IN ESTEPONA

Estepona

REF# R5141125 375.000 €

| BEDS | BATHS | BUILT  | TERRACE |
|------|-------|--------|---------|
| 3    | 2     | 120 m² | 30 m²   |

This beautifully presented west-facing penthouse is modern, stylish, and ready to move into, located within the secure gated community of Bel Air Gardens in Estepona. Enjoying a prime position just minutes from the beach and local amenities, the property offers an ideal combination of comfort, convenience, and serene surroundings. Residents benefit from access to a communal garden and swimming pool, perfect for relaxing or socialising with neighbour's.