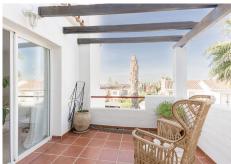

Inside, the penthouse boasts a bright and spacious open-plan living and dining area, complete with direct access to a private terrace with spectacular sea views. All the furniture is included in the price. The fully fitted kitchen is complemented by a laundry area, ensuring everyday practicality. The master bedroom is spacious, filled with natural light, en-suite bathroom, with direct access to its own private terrace. The second and third double bedroom are ideal for guests or as a home office. Topping off the apartment is a private solarium that showcases breathtaking panoramic views of the sea and surrounding mountains.