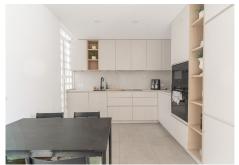

Inside, the penthouse boasts a bright and spacious open-plan living and dining area, complete with direct access to a private terrace with spectacular sea views. All the furniture is included in the price. The fully fitted kitchen is complemented by a laundry area, ensuring everyday practicality. The master bedroom is spacious, filled with natural light, en-suite bathroom, with direct access to its own private terrace. The second and third double bedroom are ideal for guests or as a home office. Topping off the apartment is a private solarium that showcases breathtaking panoramic views of the sea and surrounding mountains.