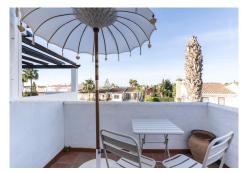

Inside, the penthouse boasts a bright and spacious open-plan living and dining area, complete with direct access to a private terrace with spectacular sea views. All the furniture is included in the price. The fully fitted kitchen is complemented by a laundry area, ensuring everyday practicality. The master bedroom is spacious, filled with natural light, en-suite bathroom, with direct access to its own private terrace. The second and third double bedroom are ideal for guests or as a home office. Topping off the apartment is a private solarium that showcases breathtaking panoramic views of the sea and surrounding mountains.