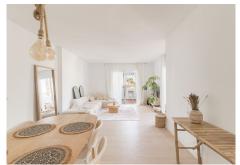

Inside, the penthouse boasts a bright and spacious open-plan living and dining area, complete with direct access to a private terrace with spectacular sea views. All the furniture is included in the price. The fully fitted kitchen is complemented by a laundry area, ensuring everyday practicality. The master bedroom is spacious, filled with natural light, en-suite bathroom, with direct access to its own private terrace. The second and third double bedroom are ideal for guests or as a home office. Topping off the apartment is a private solarium that showcases breathtaking panoramic views of the sea and surrounding mountains.