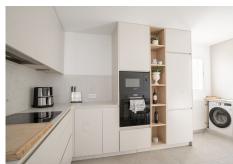

Inside, the penthouse boasts a bright and spacious open-plan living and dining area, complete with direct access to a private terrace with spectacular sea views. All the furniture is included in the price. The fully fitted kitchen is complemented by a laundry area, ensuring everyday practicality. The master bedroom is spacious, filled with natural light, en-suite bathroom, with direct access to its own private terrace. The second and third double bedroom are ideal for guests or as a home office. Topping off the apartment is a private solarium that showcases breathtaking panoramic views of the sea and surrounding mountains.