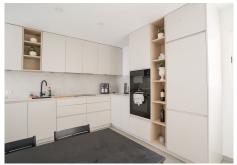

Inside, the penthouse boasts a bright and spacious open-plan living and dining area, complete with direct access to a private terrace with spectacular sea views. All the furniture is included in the price. The fully fitted kitchen is complemented by a laundry area, ensuring everyday practicality. The master bedroom is spacious, filled with natural light, en-suite bathroom, with direct access to its own private terrace. The second and third double bedroom are ideal for guests or as a home office. Topping off the apartment is a private solarium that showcases breathtaking panoramic views of the sea and surrounding mountains.