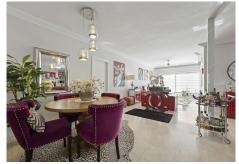

R4934758

• Guadalmina Alta

REF# R4934758 1.395.000 €

| BEDS | BATHS | BUILT  | PLOT   | TERRACE |
|------|-------|--------|--------|---------|
| 4    | 3     | 264 m² | 683 m² | 45 m²   |

This wonderful front-line golf villa is located within the prestigious Guadalmina Alta golf course, just a short stroll from the clubhouse. Fully renovated to the highest standards, the villa welcomes you with an elegant entrance hall that flows into a spacious, L-shaped open-plan living and dining area. The sleek, modern kitchen is equipped with brand-new appliances and complemented by a separate utility room. From the living room, doors open onto a delightful terrace that offers fabulous views of the lush tropical garden and sparkling swimming pool. The villa boasts a generously sized master bedroom with an en-suite bathroom, a second bedroom with its own en-suite, and two additional bedrooms that share a third bathroom. Outside, a staircase leads to a spectacular roof terrace, where breathtaking views of the golf course and surrounding mountains create the perfect setting for enjoying a sunset cocktail. With the added conveniences of off-street parking and a private gate granting direct access to the golf course, this property is designed for both comfort and luxury. Whether as a holiday retreat or a permanent residence, this villa embodies sophistication and relaxation.