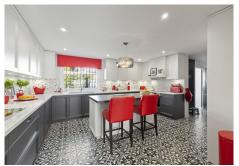

R4934758

• Guadalmina Alta

REF# R4934758 1.395.000 €

| BEDS | BATHS | BUILT  | PLOT   | TERRACE |
|------|-------|--------|--------|---------|
| 4    | 3     | 264 m² | 683 m² | 45 m²   |

This wonderful front-line golf villa is located within the prestigious Guadalmina Alta golf course, just a short stroll from the clubhouse. Fully renovated to the highest standards, the villa welcomes you with an elegant entrance hall that flows into a spacious, L-shaped open-plan living and dining area. The sleek, modern kitchen is equipped with brand-new appliances and complemented by a separate utility room. From the living room, doors open onto a delightful terrace that offers fabulous views of the lush tropical garden and sparkling swimming pool. The villa boasts a generously sized master bedroom with an en-suite bathroom, a second bedroom with its own en-suite, and two additional bedrooms that share a third bathroom. Outside, a staircase leads to a spectacular roof terrace, where breathtaking views of the golf course and surrounding mountains create the perfect setting for enjoying a sunset cocktail. With the added conveniences of off-street parking and a private gate granting direct access to the golf course, this property is designed for both comfort and luxury. Whether as a holiday retreat or a permanent residence, this villa embodies sophistication and relaxation.