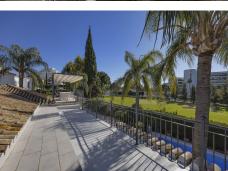

R4934758

• Guadalmina Alta

REF# R4934758 1.395.000 €

| BEDS | BATHS | BUILT  | PLOT   | TERRACE |
|------|-------|--------|--------|---------|
| 4    | 3     | 264 m² | 683 m² | 45 m²   |

This wonderful front-line golf villa is located within the prestigious Guadalmina Alta golf course, just a short stroll from the clubhouse. Fully renovated to the highest standards, the villa welcomes you with an elegant entrance hall that flows into a spacious, L-shaped open-plan living and dining area. The sleek, modern kitchen is equipped with brand-new appliances and complemented by a separate utility room. From the living room, doors open onto a delightful terrace that offers fabulous views of the lush tropical garden and sparkling swimming pool. The villa boasts a generously sized master bedroom with an en-suite bathroom, a second bedroom with its own en-suite, and two additional bedrooms that share a third bathroom. Outside, a staircase leads to a spectacular roof terrace, where breathtaking views of the golf course and surrounding mountains create the perfect setting for enjoying a sunset cocktail. With the added conveniences of off-street parking and a private gate granting direct access to the golf course, this property is designed for both comfort and luxury. Whether as a holiday retreat or a permanent residence, this villa embodies sophistication and relaxation.