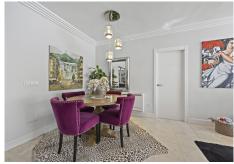

R4934758

• Guadalmina Alta

REF# R4934758 1.395.000 €

| BEDS | BATHS | BUILT  | PLOT   | TERRACE |
|------|-------|--------|--------|---------|
| 4    | 3     | 264 m² | 683 m² | 45 m²   |

This wonderful front-line golf villa is located within the prestigious Guadalmina Alta golf course, just a short stroll from the clubhouse. Fully renovated to the highest standards, the villa welcomes you with an elegant entrance hall that flows into a spacious, L-shaped open-plan living and dining area. The sleek, modern kitchen is equipped with brand-new appliances and complemented by a separate utility room. From the living room, doors open onto a delightful terrace that offers fabulous views of the lush tropical garden and sparkling swimming pool. The villa boasts a generously sized master bedroom with an en-suite bathroom, a second bedroom with its own en-suite, and two additional bedrooms that share a third bathroom. Outside, a staircase leads to a spectacular roof terrace, where breathtaking views of the golf course and surrounding mountains create the perfect setting for enjoying a sunset cocktail. With the added conveniences of off-street parking and a private gate granting direct access to the golf course, this property is designed for both comfort and luxury. Whether as a holiday retreat or a permanent residence, this villa embodies sophistication and relaxation.