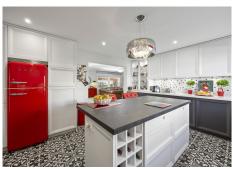

R4934758

• Guadalmina Alta

REF# R4934758 1.395.000 €

| BEDS | BATHS | BUILT  | PLOT   | TERRACE |
|------|-------|--------|--------|---------|
| 4    | 3     | 264 m² | 683 m² | 45 m²   |

This wonderful front-line golf villa is located within the prestigious Guadalmina Alta golf course, just a short stroll from the clubhouse. Fully renovated to the highest standards, the villa welcomes you with an elegant entrance hall that flows into a spacious, L-shaped open-plan living and dining area. The sleek, modern kitchen is equipped with brand-new appliances and complemented by a separate utility room. From the living room, doors open onto a delightful terrace that offers fabulous views of the lush tropical garden and sparkling swimming pool. The villa boasts a generously sized master bedroom with an en-suite bathroom, a second bedroom with its own en-suite, and two additional bedrooms that share a third bathroom. Outside, a staircase leads to a spectacular roof terrace, where breathtaking views of the golf course and surrounding mountains create the perfect setting for enjoying a sunset cocktail. With the added conveniences of off-street parking and a private gate granting direct access to the golf course, this property is designed for both comfort and luxury. Whether as a holiday retreat or a permanent residence, this villa embodies sophistication and relaxation.