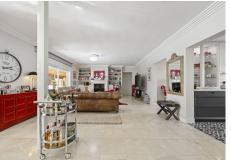

R4934758

• Guadalmina Alta

REF# R4934758 1.395.000 €

| BEDS | BATHS | BUILT  | PLOT   | TERRACE |
|------|-------|--------|--------|---------|
| 4    | 3     | 264 m² | 683 m² | 45 m²   |

This wonderful front-line golf villa is located within the prestigious Guadalmina Alta golf course, just a short stroll from the clubhouse. Fully renovated to the highest standards, the villa welcomes you with an elegant entrance hall that flows into a spacious, L-shaped open-plan living and dining area. The sleek, modern kitchen is equipped with brand-new appliances and complemented by a separate utility room. From the living room, doors open onto a delightful terrace that offers fabulous views of the lush tropical garden and sparkling swimming pool. The villa boasts a generously sized master bedroom with an en-suite bathroom, a second bedroom with its own en-suite, and two additional bedrooms that share a third bathroom. Outside, a staircase leads to a spectacular roof terrace, where breathtaking views of the golf course and surrounding mountains create the perfect setting for enjoying a sunset cocktail. With the added conveniences of off-street parking and a private gate granting direct access to the golf course, this property is designed for both comfort and luxury. Whether as a holiday retreat or a permanent residence, this villa embodies sophistication and relaxation.