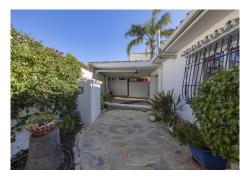

R4934758

• Guadalmina Alta

REF# R4934758 1.395.000 €

| BEDS | BATHS | BUILT  | PLOT   | TERRACE |
|------|-------|--------|--------|---------|
| 4    | 3     | 264 m² | 683 m² | 45 m²   |

This wonderful front-line golf villa is located within the prestigious Guadalmina Alta golf course, just a short stroll from the clubhouse. Fully renovated to the highest standards, the villa welcomes you with an elegant entrance hall that flows into a spacious, L-shaped open-plan living and dining area. The sleek, modern kitchen is equipped with brand-new appliances and complemented by a separate utility room. From the living room, doors open onto a delightful terrace that offers fabulous views of the lush tropical garden and sparkling swimming pool. The villa boasts a generously sized master bedroom with an en-suite bathroom, a second bedroom with its own en-suite, and two additional bedrooms that share a third bathroom. Outside, a staircase leads to a spectacular roof terrace, where breathtaking views of the golf course and surrounding mountains create the perfect setting for enjoying a sunset cocktail. With the added conveniences of off-street parking and a private gate granting direct access to the golf course, this property is designed for both comfort and luxury. Whether as a holiday retreat or a permanent residence, this villa embodies sophistication and relaxation.