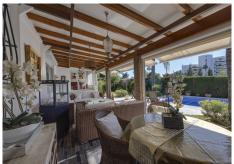

R4934758

• Guadalmina Alta

REF# R4934758 1.395.000 €

| BEDS | BATHS | BUILT  | PLOT   | TERRACE |
|------|-------|--------|--------|---------|
| 4    | 3     | 264 m² | 683 m² | 45 m²   |

This wonderful front-line golf villa is located within the prestigious Guadalmina Alta golf course, just a short stroll from the clubhouse. Fully renovated to the highest standards, the villa welcomes you with an elegant entrance hall that flows into a spacious, L-shaped open-plan living and dining area. The sleek, modern kitchen is equipped with brand-new appliances and complemented by a separate utility room. From the living room, doors open onto a delightful terrace that offers fabulous views of the lush tropical garden and sparkling swimming pool. The villa boasts a generously sized master bedroom with an en-suite bathroom, a second bedroom with its own en-suite, and two additional bedrooms that share a third bathroom. Outside, a staircase leads to a spectacular roof terrace, where breathtaking views of the golf course and surrounding mountains create the perfect setting for enjoying a sunset cocktail. With the added conveniences of off-street parking and a private gate granting direct access to the golf course, this property is designed for both comfort and luxury. Whether as a holiday retreat or a permanent residence, this villa embodies sophistication and relaxation.