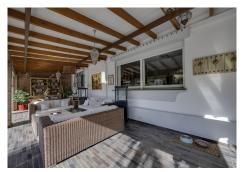

R4934758

• Guadalmina Alta

REF# R4934758 1.395.000 €

| BEDS | BATHS | BUILT  | PLOT   | TERRACE |
|------|-------|--------|--------|---------|
| 4    | 3     | 264 m² | 683 m² | 45 m²   |

This wonderful front-line golf villa is located within the prestigious Guadalmina Alta golf course, just a short stroll from the clubhouse. Fully renovated to the highest standards, the villa welcomes you with an elegant entrance hall that flows into a spacious, L-shaped open-plan living and dining area. The sleek, modern kitchen is equipped with brand-new appliances and complemented by a separate utility room. From the living room, doors open onto a delightful terrace that offers fabulous views of the lush tropical garden and sparkling swimming pool. The villa boasts a generously sized master bedroom with an en-suite bathroom, a second bedroom with its own en-suite, and two additional bedrooms that share a third bathroom. Outside, a staircase leads to a spectacular roof terrace, where breathtaking views of the golf course and surrounding mountains create the perfect setting for enjoying a sunset cocktail. With the added conveniences of off-street parking and a private gate granting direct access to the golf course, this property is designed for both comfort and luxury. Whether as a holiday retreat or a permanent residence, this villa embodies sophistication and relaxation.