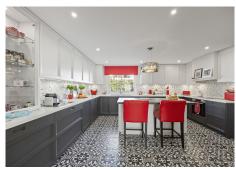

R4934758

• Guadalmina Alta

REF# R4934758 1.395.000 €

| BEDS | BATHS | BUILT  | PLOT   | TERRACE |
|------|-------|--------|--------|---------|
| 4    | 3     | 264 m² | 683 m² | 45 m²   |

This wonderful front-line golf villa is located within the prestigious Guadalmina Alta golf course, just a short stroll from the clubhouse. Fully renovated to the highest standards, the villa welcomes you with an elegant entrance hall that flows into a spacious, L-shaped open-plan living and dining area. The sleek, modern kitchen is equipped with brand-new appliances and complemented by a separate utility room. From the living room, doors open onto a delightful terrace that offers fabulous views of the lush tropical garden and sparkling swimming pool. The villa boasts a generously sized master bedroom with an en-suite bathroom, a second bedroom with its own en-suite, and two additional bedrooms that share a third bathroom. Outside, a staircase leads to a spectacular roof terrace, where breathtaking views of the golf course and surrounding mountains create the perfect setting for enjoying a sunset cocktail. With the added conveniences of off-street parking and a private gate granting direct access to the golf course, this property is designed for both comfort and luxury. Whether as a holiday retreat or a permanent residence, this villa embodies sophistication and relaxation.