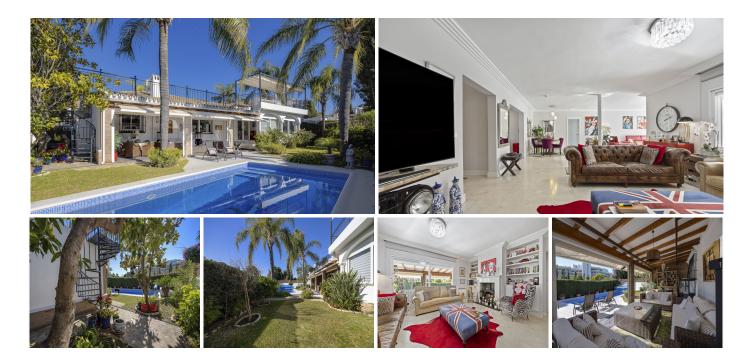

R4934758

• Guadalmina Alta

REF# R4934758 1.395.000 €

| BEDS | BATHS | BUILT  | PLOT   | TERRACE |
|------|-------|--------|--------|---------|
| 4    | 3     | 264 m² | 683 m² | 45 m²   |

This wonderful front-line golf villa is located within the prestigious Guadalmina Alta golf course, just a short stroll from the clubhouse. Fully renovated to the highest standards, the villa welcomes you with an elegant entrance hall that flows into a spacious, L-shaped open-plan living and dining area. The sleek, modern kitchen is equipped with brand-new appliances and complemented by a separate utility room. From the living room, doors open onto a delightful terrace that offers fabulous views of the lush tropical garden and sparkling swimming pool. The villa boasts a generously sized master bedroom with an en-suite bathroom, a second bedroom with its own en-suite, and two additional bedrooms that share a third bathroom. Outside, a staircase leads to a spectacular roof terrace, where breathtaking views of the golf course and surrounding mountains create the perfect setting for enjoying a sunset cocktail. With the added conveniences of off-street parking and a private gate granting direct access to the golf course, this property is designed for both comfort and luxury. Whether as a holiday retreat or a permanent residence, this villa embodies sophistication and relaxation.