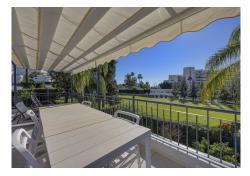

R4934758

• Guadalmina Alta

REF# R4934758 1.395.000 €

| BEDS | BATHS | BUILT  | PLOT   | TERRACE |
|------|-------|--------|--------|---------|
| 4    | 3     | 264 m² | 683 m² | 45 m²   |

This wonderful front-line golf villa is located within the prestigious Guadalmina Alta golf course, just a short stroll from the clubhouse. Fully renovated to the highest standards, the villa welcomes you with an elegant entrance hall that flows into a spacious, L-shaped open-plan living and dining area. The sleek, modern kitchen is equipped with brand-new appliances and complemented by a separate utility room. From the living room, doors open onto a delightful terrace that offers fabulous views of the lush tropical garden and sparkling swimming pool. The villa boasts a generously sized master bedroom with an en-suite bathroom, a second bedroom with its own en-suite, and two additional bedrooms that share a third bathroom. Outside, a staircase leads to a spectacular roof terrace, where breathtaking views of the golf course and surrounding mountains create the perfect setting for enjoying a sunset cocktail. With the added conveniences of off-street parking and a private gate granting direct access to the golf course, this property is designed for both comfort and luxury. Whether as a holiday retreat or a permanent residence, this villa embodies sophistication and relaxation.