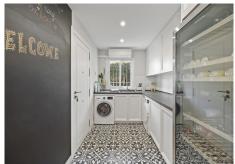

R4934758

• Guadalmina Alta

REF# R4934758 1.395.000 €

| BEDS | BATHS | BUILT  | PLOT   | TERRACE |
|------|-------|--------|--------|---------|
| 4    | 3     | 264 m² | 683 m² | 45 m²   |

This wonderful front-line golf villa is located within the prestigious Guadalmina Alta golf course, just a short stroll from the clubhouse. Fully renovated to the highest standards, the villa welcomes you with an elegant entrance hall that flows into a spacious, L-shaped open-plan living and dining area. The sleek, modern kitchen is equipped with brand-new appliances and complemented by a separate utility room. From the living room, doors open onto a delightful terrace that offers fabulous views of the lush tropical garden and sparkling swimming pool. The villa boasts a generously sized master bedroom with an en-suite bathroom, a second bedroom with its own en-suite, and two additional bedrooms that share a third bathroom. Outside, a staircase leads to a spectacular roof terrace, where breathtaking views of the golf course and surrounding mountains create the perfect setting for enjoying a sunset cocktail. With the added conveniences of off-street parking and a private gate granting direct access to the golf course, this property is designed for both comfort and luxury. Whether as a holiday retreat or a permanent residence, this villa embodies sophistication and relaxation.