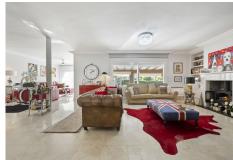

R4934758

• Guadalmina Alta

REF# R4934758 1.395.000 €

| BEDS | BATHS | BUILT  | PLOT   | TERRACE |
|------|-------|--------|--------|---------|
| 4    | 3     | 264 m² | 683 m² | 45 m²   |

This wonderful front-line golf villa is located within the prestigious Guadalmina Alta golf course, just a short stroll from the clubhouse. Fully renovated to the highest standards, the villa welcomes you with an elegant entrance hall that flows into a spacious, L-shaped open-plan living and dining area. The sleek, modern kitchen is equipped with brand-new appliances and complemented by a separate utility room. From the living room, doors open onto a delightful terrace that offers fabulous views of the lush tropical garden and sparkling swimming pool. The villa boasts a generously sized master bedroom with an en-suite bathroom, a second bedroom with its own en-suite, and two additional bedrooms that share a third bathroom. Outside, a staircase leads to a spectacular roof terrace, where breathtaking views of the golf course and surrounding mountains create the perfect setting for enjoying a sunset cocktail. With the added conveniences of off-street parking and a private gate granting direct access to the golf course, this property is designed for both comfort and luxury. Whether as a holiday retreat or a permanent residence, this villa embodies sophistication and relaxation.