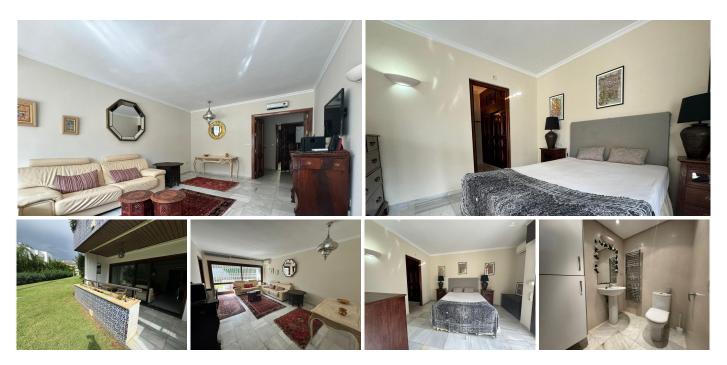

## R4859923 • Estepona

REF# R4859923 255.000 €

| BEDS | BATHS | BUILT  | TERRACE |
|------|-------|--------|---------|
| 2    | 2     | 115 m² | 8 m²    |

Located in a quiet residential area, this charming ground-floor apartment offers the perfect beachside retreat. With 2 spacious bedrooms and 2 renovated bathrooms, the property is well-distributed, providing a comfortable and inviting living space. The fully fitted kitchen has been recently updated, complementing the spacious living room that opens onto a serene grassy area, perfect for outdoor relaxation. Built in 1972 and maintained in very good condition, this apartment features air conditioning, fitted wardrobes, and marble flooring throughout. Both bedrooms are generously sized, while the southwest-facing orientation ensures plenty of natural light throughout the day. Situated just a 15-minute walk from the beach and within easy reach of all local amenities, this home offers both convenience and tranquility. Residents can also enjoy access to a well-maintained communal pool and gardens, making it an ideal spot for those seeking a blend of comfort, style, and proximity to the beach.