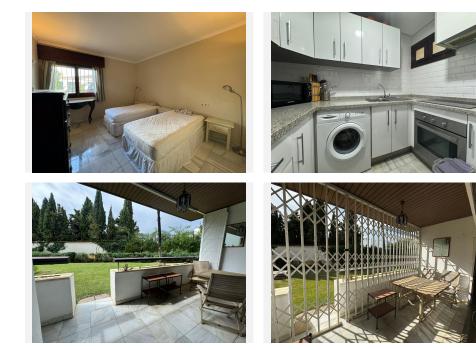

## R4859923 • Estepona

REF# R4859923 255.000 €

| BEDS | BATHS | BUILT  | TERRACE |
|------|-------|--------|---------|
| 2    | 2     | 115 m² | 8 m²    |

Located in a quiet residential area, this charming ground-floor apartment offers the perfect beachside retreat. With 2 spacious bedrooms and 2 renovated bathrooms, the property is well-distributed, providing a comfortable and inviting living space. The fully fitted kitchen has been recently updated, complementing the spacious living room that opens onto a serene grassy area, perfect for outdoor relaxation. Built in 1972 and maintained in very good condition, this apartment features air conditioning, fitted wardrobes, and marble flooring throughout. Both bedrooms are generously sized, while the southwest-facing orientation ensures plenty of natural light throughout the day. Situated just a 15-minute walk from the beach and within easy reach of all local amenities, this home offers both convenience and tranquility. Residents can also enjoy access to a well-maintained communal pool and gardens, making it an ideal spot for those seeking a blend of comfort, style, and proximity to the beach.