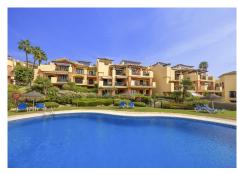

R4841263

Penahavís

REF# R4841263 365.000 €

| BEDS | BATHS | BUILT  | TERRACE |
|------|-------|--------|---------|
| 2    | 2     | 111 m² | 21 m²   |

This elegant middle floor, 2-bedroom apartment in the exclusive La Finca community, Los Arqueros, offers stunning sea and golf views from both the front and rear of the property. Ideally located just a short walk from the clubhouse, restaurant, pro shop, and driving range, this apartment provides the perfect blend of convenience and comfort. All La Finca apartments are south or southwest-facing, ensuring abundant natural light and uninterrupted views. Built to the highest standards, the apartment features cream marble flooring, a designer-fitted kitchen, and hot/cold air-conditioning. The residential complex is surrounded by mature, landscaped gardens and includes access to two communal swimming pools. Los Arqueros Golf & Country Club, designed by the legendary Severiano Ballesteros, is nestled in the foothills of the Sierra de Ronda, offering panoramic views of the sea and mountains—a tranquil setting for golf enthusiasts and those seeking a serene lifestyle near Marbella.