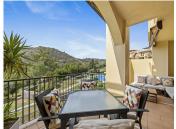

R4841263

Penahavís

REF# R4841263 365.000 €

| BEDS | BATHS | BUILT  | TERRACE |
|------|-------|--------|---------|
| 2    | 2     | 111 m² | 21 m²   |

This elegant middle floor, 2-bedroom apartment in the exclusive La Finca community, Los Arqueros, offers stunning sea and golf views from both the front and rear of the property. Ideally located just a short walk from the clubhouse, restaurant, pro shop, and driving range, this apartment provides the perfect blend of convenience and comfort. All La Finca apartments are south or southwest-facing, ensuring abundant natural light and uninterrupted views. Built to the highest standards, the apartment features cream marble flooring, a designer-fitted kitchen, and hot/cold air-conditioning. The residential complex is surrounded by mature, landscaped gardens and includes access to two communal swimming pools. Los Arqueros Golf & Country Club, designed by the legendary Severiano Ballesteros, is nestled in the foothills of the Sierra de Ronda, offering panoramic views of the sea and mountains—a tranquil setting for golf enthusiasts and those seeking a serene lifestyle near Marbella.