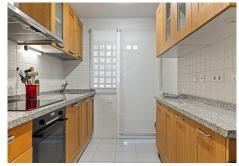

R4841263

Penahavís

REF# R4841263 365.000 €

| BEDS | BATHS | BUILT  | TERRACE |
|------|-------|--------|---------|
| 2    | 2     | 111 m² | 21 m²   |

This elegant middle floor, 2-bedroom apartment in the exclusive La Finca community, Los Arqueros, offers stunning sea and golf views from both the front and rear of the property. Ideally located just a short walk from the clubhouse, restaurant, pro shop, and driving range, this apartment provides the perfect blend of convenience and comfort. All La Finca apartments are south or southwest-facing, ensuring abundant natural light and uninterrupted views. Built to the highest standards, the apartment features cream marble flooring, a designer-fitted kitchen, and hot/cold air-conditioning. The residential complex is surrounded by mature, landscaped gardens and includes access to two communal swimming pools. Los Arqueros Golf & Country Club, designed by the legendary Severiano Ballesteros, is nestled in the foothills of the Sierra de Ronda, offering panoramic views of the sea and mountains—a tranquil setting for golf enthusiasts and those seeking a serene lifestyle near Marbella.