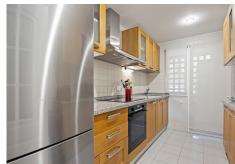

R4841263

Penahavís

REF# R4841263 365.000 €

| BEDS | BATHS | BUILT  | TERRACE |
|------|-------|--------|---------|
| 2    | 2     | 111 m² | 21 m²   |

This elegant middle floor, 2-bedroom apartment in the exclusive La Finca community, Los Arqueros, offers stunning sea and golf views from both the front and rear of the property. Ideally located just a short walk from the clubhouse, restaurant, pro shop, and driving range, this apartment provides the perfect blend of convenience and comfort. All La Finca apartments are south or southwest-facing, ensuring abundant natural light and uninterrupted views. Built to the highest standards, the apartment features cream marble flooring, a designer-fitted kitchen, and hot/cold air-conditioning. The residential complex is surrounded by mature, landscaped gardens and includes access to two communal swimming pools. Los Arqueros Golf & Country Club, designed by the legendary Severiano Ballesteros, is nestled in the foothills of the Sierra de Ronda, offering panoramic views of the sea and mountains—a tranquil setting for golf enthusiasts and those seeking a serene lifestyle near Marbella.