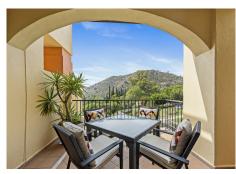

R4841263

Penahavís

REF# R4841263 365.000 €

| BEDS | BATHS | BUILT  | TERRACE |
|------|-------|--------|---------|
| 2    | 2     | 111 m² | 21 m²   |

This elegant middle floor, 2-bedroom apartment in the exclusive La Finca community, Los Arqueros, offers stunning sea and golf views from both the front and rear of the property. Ideally located just a short walk from the clubhouse, restaurant, pro shop, and driving range, this apartment provides the perfect blend of convenience and comfort. All La Finca apartments are south or southwest-facing, ensuring abundant natural light and uninterrupted views. Built to the highest standards, the apartment features cream marble flooring, a designer-fitted kitchen, and hot/cold air-conditioning. The residential complex is surrounded by mature, landscaped gardens and includes access to two communal swimming pools. Los Arqueros Golf & Country Club, designed by the legendary Severiano Ballesteros, is nestled in the foothills of the Sierra de Ronda, offering panoramic views of the sea and mountains—a tranquil setting for golf enthusiasts and those seeking a serene lifestyle near Marbella.