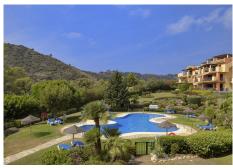

R4841263

Penahavís

REF# R4841263 365.000 €

| BEDS | BATHS | BUILT  | TERRACE |
|------|-------|--------|---------|
| 2    | 2     | 111 m² | 21 m²   |

This elegant middle floor, 2-bedroom apartment in the exclusive La Finca community, Los Arqueros, offers stunning sea and golf views from both the front and rear of the property. Ideally located just a short walk from the clubhouse, restaurant, pro shop, and driving range, this apartment provides the perfect blend of convenience and comfort. All La Finca apartments are south or southwest-facing, ensuring abundant natural light and uninterrupted views. Built to the highest standards, the apartment features cream marble flooring, a designer-fitted kitchen, and hot/cold air-conditioning. The residential complex is surrounded by mature, landscaped gardens and includes access to two communal swimming pools. Los Arqueros Golf & Country Club, designed by the legendary Severiano Ballesteros, is nestled in the foothills of the Sierra de Ronda, offering panoramic views of the sea and mountains—a tranquil setting for golf enthusiasts and those seeking a serene lifestyle near Marbella.