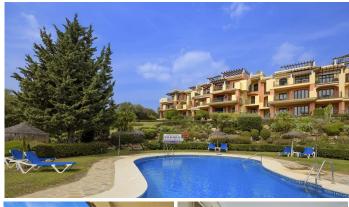

R4841263

Penahavís

REF# R4841263 365.000 €

| BEDS | BATHS | BUILT  | TERRACE |
|------|-------|--------|---------|
| 2    | 2     | 111 m² | 21 m²   |

This elegant middle floor, 2-bedroom apartment in the exclusive La Finca community, Los Arqueros, offers stunning sea and golf views from both the front and rear of the property. Ideally located just a short walk from the clubhouse, restaurant, pro shop, and driving range, this apartment provides the perfect blend of convenience and comfort. All La Finca apartments are south or southwest-facing, ensuring abundant natural light and uninterrupted views. Built to the highest standards, the apartment features cream marble flooring, a designer-fitted kitchen, and hot/cold air-conditioning. The residential complex is surrounded by mature, landscaped gardens and includes access to two communal swimming pools. Los Arqueros Golf & Country Club, designed by the legendary Severiano Ballesteros, is nestled in the foothills of the Sierra de Ronda, offering panoramic views of the sea and mountains—a tranquil setting for golf enthusiasts and those seeking a serene lifestyle near Marbella.