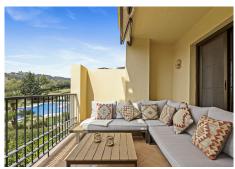

R4841263

Penahavís

REF# R4841263 365.000 €

| BEDS | BATHS | BUILT  | TERRACE |
|------|-------|--------|---------|
| 2    | 2     | 111 m² | 21 m²   |

This elegant middle floor, 2-bedroom apartment in the exclusive La Finca community, Los Arqueros, offers stunning sea and golf views from both the front and rear of the property. Ideally located just a short walk from the clubhouse, restaurant, pro shop, and driving range, this apartment provides the perfect blend of convenience and comfort. All La Finca apartments are south or southwest-facing, ensuring abundant natural light and uninterrupted views. Built to the highest standards, the apartment features cream marble flooring, a designer-fitted kitchen, and hot/cold air-conditioning. The residential complex is surrounded by mature, landscaped gardens and includes access to two communal swimming pools. Los Arqueros Golf & Country Club, designed by the legendary Severiano Ballesteros, is nestled in the foothills of the Sierra de Ronda, offering panoramic views of the sea and mountains—a tranquil setting for golf enthusiasts and those seeking a serene lifestyle near Marbella.