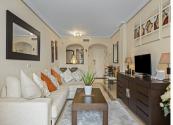

R4841263

Penahavís

REF# R4841263 365.000 €

| BEDS | BATHS | BUILT  | TERRACE |
|------|-------|--------|---------|
| 2    | 2     | 111 m² | 21 m²   |

This elegant middle floor, 2-bedroom apartment in the exclusive La Finca community, Los Arqueros, offers stunning sea and golf views from both the front and rear of the property. Ideally located just a short walk from the clubhouse, restaurant, pro shop, and driving range, this apartment provides the perfect blend of convenience and comfort. All La Finca apartments are south or southwest-facing, ensuring abundant natural light and uninterrupted views. Built to the highest standards, the apartment features cream marble flooring, a designer-fitted kitchen, and hot/cold air-conditioning. The residential complex is surrounded by mature, landscaped gardens and includes access to two communal swimming pools. Los Arqueros Golf & Country Club, designed by the legendary Severiano Ballesteros, is nestled in the foothills of the Sierra de Ronda, offering panoramic views of the sea and mountains—a tranquil setting for golf enthusiasts and those seeking a serene lifestyle near Marbella.