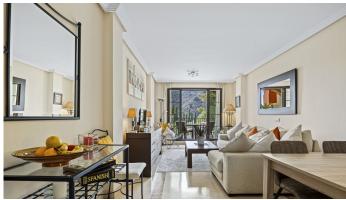

R4841263

Penahavís

REF# R4841263 365.000 €

| BEDS | BATHS | BUILT  | TERRACE |
|------|-------|--------|---------|
| 2    | 2     | 111 m² | 21 m²   |

This elegant middle floor, 2-bedroom apartment in the exclusive La Finca community, Los Arqueros, offers stunning sea and golf views from both the front and rear of the property. Ideally located just a short walk from the clubhouse, restaurant, pro shop, and driving range, this apartment provides the perfect blend of convenience and comfort. All La Finca apartments are south or southwest-facing, ensuring abundant natural light and uninterrupted views. Built to the highest standards, the apartment features cream marble flooring, a designer-fitted kitchen, and hot/cold air-conditioning. The residential complex is surrounded by mature, landscaped gardens and includes access to two communal swimming pools. Los Arqueros Golf & Country Club, designed by the legendary Severiano Ballesteros, is nestled in the foothills of the Sierra de Ronda, offering panoramic views of the sea and mountains—a tranquil setting for golf enthusiasts and those seeking a serene lifestyle near Marbella.