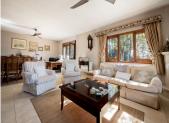

R4564336

San Enrique

REF# R4564336 875,000 €

| BEDS | BATHS | BUILT  | PLOT                |
|------|-------|--------|---------------------|
| 4    | 4.5   | 295 m² | 3500 m <sup>2</sup> |

Main House: Enjoying breathtaking panoramic views of polo fields, avocado farms, and woodlands, this property boasts numerous features and limitless possibilities. The bright sitting/dining room, adorned with plenty of windows, provides a perfect vantage point to appreciate the scenery. A beautiful large fireplace adds warmth to cooler winter evenings. The fully fitted kitchen on the lower level has a door leading to the garden. The main house comprises 4 bedrooms, all ensuite, with the primary bedroom located on the upper floor, featuring a spacious terrace overlooking the Polo fields, maximizing the stunning views. Outside, a fantastic covered BBQ area accompanies the large swimming pool. The property is equipped with solar panels and has access to mains water and electricity for both houses. Additionally, it includes a substantial 2000-liter storage water tank with a pump, a garage, and a garden storage room. House 2: With a built area of 150m2 on a plot of 3,600m2, House 2 offers 3 bedrooms and 2 bathrooms. The kitchen is ready to be fitted, and bathroom furniture is available but not yet installed. The house is fully plumbed and wired, presenting a canvas for personalisation and customisation.