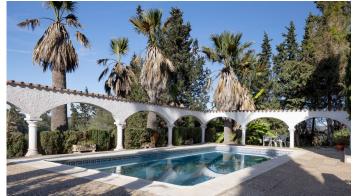

R4564336

San Enrique

REF# R4564336 875,000 €

| BEDS | BATHS | BUILT  | PLOT                |
|------|-------|--------|---------------------|
| 4    | 4.5   | 295 m² | 3500 m <sup>2</sup> |

Main House: Enjoying breathtaking panoramic views of polo fields, avocado farms, and woodlands, this property boasts numerous features and limitless possibilities. The bright sitting/dining room, adorned with plenty of windows, provides a perfect vantage point to appreciate the scenery. A beautiful large fireplace adds warmth to cooler winter evenings. The fully fitted kitchen on the lower level has a door leading to the garden. The main house comprises 4 bedrooms, all ensuite, with the primary bedroom located on the upper floor, featuring a spacious terrace overlooking the Polo fields, maximizing the stunning views. Outside, a fantastic covered BBQ area accompanies the large swimming pool. The property is equipped with solar panels and has access to mains water and electricity for both houses. Additionally, it includes a substantial 2000-liter storage water tank with a pump, a garage, and a garden storage room. House 2: With a built area of 150m2 on a plot of 3,600m2, House 2 offers 3 bedrooms and 2 bathrooms. The kitchen is ready to be fitted, and bathroom furniture is available but not yet installed. The house is fully plumbed and wired, presenting a canvas for personalisation and customisation.