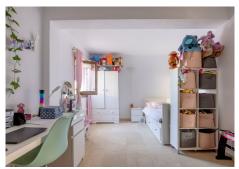

R4564336

San Enrique

REF# R4564336 875,000 €

| BEDS | BATHS | BUILT  | PLOT                |
|------|-------|--------|---------------------|
| 4    | 4.5   | 295 m² | 3500 m <sup>2</sup> |

Main House: Enjoying breathtaking panoramic views of polo fields, avocado farms, and woodlands, this property boasts numerous features and limitless possibilities. The bright sitting/dining room, adorned with plenty of windows, provides a perfect vantage point to appreciate the scenery. A beautiful large fireplace adds warmth to cooler winter evenings. The fully fitted kitchen on the lower level has a door leading to the garden. The main house comprises 4 bedrooms, all ensuite, with the primary bedroom located on the upper floor, featuring a spacious terrace overlooking the Polo fields, maximizing the stunning views. Outside, a fantastic covered BBQ area accompanies the large swimming pool. The property is equipped with solar panels and has access to mains water and electricity for both houses. Additionally, it includes a substantial 2000-liter storage water tank with a pump, a garage, and a garden storage room. House 2: With a built area of 150m2 on a plot of 3,600m2, House 2 offers 3 bedrooms and 2 bathrooms. The kitchen is ready to be fitted, and bathroom furniture is available but not yet installed. The house is fully plumbed and wired, presenting a canvas for personalisation and customisation.