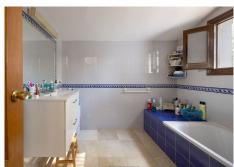

R4564336

San Enrique

REF# R4564336 875,000 €

| BEDS | BATHS | BUILT  | PLOT                |
|------|-------|--------|---------------------|
| 4    | 4.5   | 295 m² | 3500 m <sup>2</sup> |

Main House: Enjoying breathtaking panoramic views of polo fields, avocado farms, and woodlands, this property boasts numerous features and limitless possibilities. The bright sitting/dining room, adorned with plenty of windows, provides a perfect vantage point to appreciate the scenery. A beautiful large fireplace adds warmth to cooler winter evenings. The fully fitted kitchen on the lower level has a door leading to the garden. The main house comprises 4 bedrooms, all ensuite, with the primary bedroom located on the upper floor, featuring a spacious terrace overlooking the Polo fields, maximizing the stunning views. Outside, a fantastic covered BBQ area accompanies the large swimming pool. The property is equipped with solar panels and has access to mains water and electricity for both houses. Additionally, it includes a substantial 2000-liter storage water tank with a pump, a garage, and a garden storage room. House 2: With a built area of 150m2 on a plot of 3,600m2, House 2 offers 3 bedrooms and 2 bathrooms. The kitchen is ready to be fitted, and bathroom furniture is available but not yet installed. The house is fully plumbed and wired, presenting a canvas for personalisation and customisation.