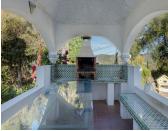

R4564336

San Enrique

REF# R4564336 875,000 €

| BEDS | BATHS | BUILT  | PLOT                |
|------|-------|--------|---------------------|
| 4    | 4.5   | 295 m² | 3500 m <sup>2</sup> |

Main House: Enjoying breathtaking panoramic views of polo fields, avocado farms, and woodlands, this property boasts numerous features and limitless possibilities. The bright sitting/dining room, adorned with plenty of windows, provides a perfect vantage point to appreciate the scenery. A beautiful large fireplace adds warmth to cooler winter evenings. The fully fitted kitchen on the lower level has a door leading to the garden. The main house comprises 4 bedrooms, all ensuite, with the primary bedroom located on the upper floor, featuring a spacious terrace overlooking the Polo fields, maximizing the stunning views. Outside, a fantastic covered BBQ area accompanies the large swimming pool. The property is equipped with solar panels and has access to mains water and electricity for both houses. Additionally, it includes a substantial 2000-liter storage water tank with a pump, a garage, and a garden storage room. House 2: With a built area of 150m2 on a plot of 3,600m2, House 2 offers 3 bedrooms and 2 bathrooms. The kitchen is ready to be fitted, and bathroom furniture is available but not yet installed. The house is fully plumbed and wired, presenting a canvas for personalisation and customisation.