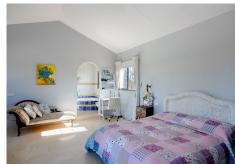

R4564336

San Enrique

REF# R4564336 875,000 €

| BEDS | BATHS | BUILT  | PLOT                |
|------|-------|--------|---------------------|
| 4    | 4.5   | 295 m² | 3500 m <sup>2</sup> |

Main House: Enjoying breathtaking panoramic views of polo fields, avocado farms, and woodlands, this property boasts numerous features and limitless possibilities. The bright sitting/dining room, adorned with plenty of windows, provides a perfect vantage point to appreciate the scenery. A beautiful large fireplace adds warmth to cooler winter evenings. The fully fitted kitchen on the lower level has a door leading to the garden. The main house comprises 4 bedrooms, all ensuite, with the primary bedroom located on the upper floor, featuring a spacious terrace overlooking the Polo fields, maximizing the stunning views. Outside, a fantastic covered BBQ area accompanies the large swimming pool. The property is equipped with solar panels and has access to mains water and electricity for both houses. Additionally, it includes a substantial 2000-liter storage water tank with a pump, a garage, and a garden storage room. House 2: With a built area of 150m2 on a plot of 3,600m2, House 2 offers 3 bedrooms and 2 bathrooms. The kitchen is ready to be fitted, and bathroom furniture is available but not yet installed. The house is fully plumbed and wired, presenting a canvas for personalisation and customisation.