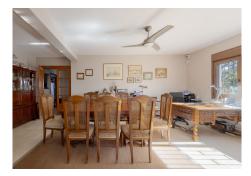

R4564336

San Enrique

REF# R4564336 875,000 €

| BEDS | BATHS | BUILT  | PLOT                |
|------|-------|--------|---------------------|
| 4    | 4.5   | 295 m² | 3500 m <sup>2</sup> |

Main House: Enjoying breathtaking panoramic views of polo fields, avocado farms, and woodlands, this property boasts numerous features and limitless possibilities. The bright sitting/dining room, adorned with plenty of windows, provides a perfect vantage point to appreciate the scenery. A beautiful large fireplace adds warmth to cooler winter evenings. The fully fitted kitchen on the lower level has a door leading to the garden. The main house comprises 4 bedrooms, all ensuite, with the primary bedroom located on the upper floor, featuring a spacious terrace overlooking the Polo fields, maximizing the stunning views. Outside, a fantastic covered BBQ area accompanies the large swimming pool. The property is equipped with solar panels and has access to mains water and electricity for both houses. Additionally, it includes a substantial 2000-liter storage water tank with a pump, a garage, and a garden storage room. House 2: With a built area of 150m2 on a plot of 3,600m2, House 2 offers 3 bedrooms and 2 bathrooms. The kitchen is ready to be fitted, and bathroom furniture is available but not yet installed. The house is fully plumbed and wired, presenting a canvas for personalisation and customisation.