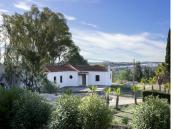

R4564336

San Enrique

REF# R4564336 875,000 €

| BEDS | BATHS | BUILT  | PLOT                |
|------|-------|--------|---------------------|
| 4    | 4.5   | 295 m² | 3500 m <sup>2</sup> |

Main House: Enjoying breathtaking panoramic views of polo fields, avocado farms, and woodlands, this property boasts numerous features and limitless possibilities. The bright sitting/dining room, adorned with plenty of windows, provides a perfect vantage point to appreciate the scenery. A beautiful large fireplace adds warmth to cooler winter evenings. The fully fitted kitchen on the lower level has a door leading to the garden. The main house comprises 4 bedrooms, all ensuite, with the primary bedroom located on the upper floor, featuring a spacious terrace overlooking the Polo fields, maximizing the stunning views. Outside, a fantastic covered BBQ area accompanies the large swimming pool. The property is equipped with solar panels and has access to mains water and electricity for both houses. Additionally, it includes a substantial 2000-liter storage water tank with a pump, a garage, and a garden storage room. House 2: With a built area of 150m2 on a plot of 3,600m2, House 2 offers 3 bedrooms and 2 bathrooms. The kitchen is ready to be fitted, and bathroom furniture is available but not yet installed. The house is fully plumbed and wired, presenting a canvas for personalisation and customisation.