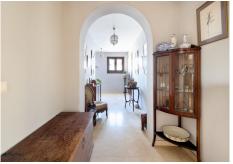

R4564336

San Enrique

REF# R4564336 875,000 €

| BEDS | BATHS | BUILT  | PLOT                |
|------|-------|--------|---------------------|
| 4    | 4.5   | 295 m² | 3500 m <sup>2</sup> |

Main House: Enjoying breathtaking panoramic views of polo fields, avocado farms, and woodlands, this property boasts numerous features and limitless possibilities. The bright sitting/dining room, adorned with plenty of windows, provides a perfect vantage point to appreciate the scenery. A beautiful large fireplace adds warmth to cooler winter evenings. The fully fitted kitchen on the lower level has a door leading to the garden. The main house comprises 4 bedrooms, all ensuite, with the primary bedroom located on the upper floor, featuring a spacious terrace overlooking the Polo fields, maximizing the stunning views. Outside, a fantastic covered BBQ area accompanies the large swimming pool. The property is equipped with solar panels and has access to mains water and electricity for both houses. Additionally, it includes a substantial 2000-liter storage water tank with a pump, a garage, and a garden storage room. House 2: With a built area of 150m2 on a plot of 3,600m2, House 2 offers 3 bedrooms and 2 bathrooms. The kitchen is ready to be fitted, and bathroom furniture is available but not yet installed. The house is fully plumbed and wired, presenting a canvas for personalisation and customisation.