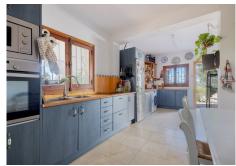

R4564336

San Enrique

REF# R4564336 875,000 €

| BEDS | BATHS | BUILT  | PLOT                |
|------|-------|--------|---------------------|
| 4    | 4.5   | 295 m² | 3500 m <sup>2</sup> |

Main House: Enjoying breathtaking panoramic views of polo fields, avocado farms, and woodlands, this property boasts numerous features and limitless possibilities. The bright sitting/dining room, adorned with plenty of windows, provides a perfect vantage point to appreciate the scenery. A beautiful large fireplace adds warmth to cooler winter evenings. The fully fitted kitchen on the lower level has a door leading to the garden. The main house comprises 4 bedrooms, all ensuite, with the primary bedroom located on the upper floor, featuring a spacious terrace overlooking the Polo fields, maximizing the stunning views. Outside, a fantastic covered BBQ area accompanies the large swimming pool. The property is equipped with solar panels and has access to mains water and electricity for both houses. Additionally, it includes a substantial 2000-liter storage water tank with a pump, a garage, and a garden storage room. House 2: With a built area of 150m2 on a plot of 3,600m2, House 2 offers 3 bedrooms and 2 bathrooms. The kitchen is ready to be fitted, and bathroom furniture is available but not yet installed. The house is fully plumbed and wired, presenting a canvas for personalisation and customisation.