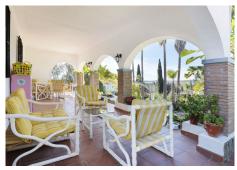

R4564336

San Enrique

REF# R4564336 875,000 €

| BEDS | BATHS | BUILT  | PLOT                |
|------|-------|--------|---------------------|
| 4    | 4.5   | 295 m² | 3500 m <sup>2</sup> |

Main House: Enjoying breathtaking panoramic views of polo fields, avocado farms, and woodlands, this property boasts numerous features and limitless possibilities. The bright sitting/dining room, adorned with plenty of windows, provides a perfect vantage point to appreciate the scenery. A beautiful large fireplace adds warmth to cooler winter evenings. The fully fitted kitchen on the lower level has a door leading to the garden. The main house comprises 4 bedrooms, all ensuite, with the primary bedroom located on the upper floor, featuring a spacious terrace overlooking the Polo fields, maximizing the stunning views. Outside, a fantastic covered BBQ area accompanies the large swimming pool. The property is equipped with solar panels and has access to mains water and electricity for both houses. Additionally, it includes a substantial 2000-liter storage water tank with a pump, a garage, and a garden storage room. House 2: With a built area of 150m2 on a plot of 3,600m2, House 2 offers 3 bedrooms and 2 bathrooms. The kitchen is ready to be fitted, and bathroom furniture is available but not yet installed. The house is fully plumbed and wired, presenting a canvas for personalisation and customisation.