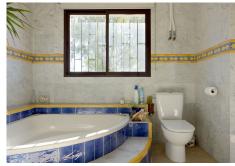

R4564336

San Enrique

REF# R4564336 875,000 €

| BEDS | BATHS | BUILT  | PLOT                |
|------|-------|--------|---------------------|
| 4    | 4.5   | 295 m² | 3500 m <sup>2</sup> |

Main House: Enjoying breathtaking panoramic views of polo fields, avocado farms, and woodlands, this property boasts numerous features and limitless possibilities. The bright sitting/dining room, adorned with plenty of windows, provides a perfect vantage point to appreciate the scenery. A beautiful large fireplace adds warmth to cooler winter evenings. The fully fitted kitchen on the lower level has a door leading to the garden. The main house comprises 4 bedrooms, all ensuite, with the primary bedroom located on the upper floor, featuring a spacious terrace overlooking the Polo fields, maximizing the stunning views. Outside, a fantastic covered BBQ area accompanies the large swimming pool. The property is equipped with solar panels and has access to mains water and electricity for both houses. Additionally, it includes a substantial 2000-liter storage water tank with a pump, a garage, and a garden storage room. House 2: With a built area of 150m2 on a plot of 3,600m2, House 2 offers 3 bedrooms and 2 bathrooms. The kitchen is ready to be fitted, and bathroom furniture is available but not yet installed. The house is fully plumbed and wired, presenting a canvas for personalisation and customisation.