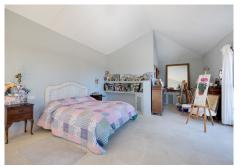

R4564336

San Enrique

REF# R4564336 875,000 €

| BEDS | BATHS | BUILT  | PLOT                |
|------|-------|--------|---------------------|
| 4    | 4.5   | 295 m² | 3500 m <sup>2</sup> |

Main House: Enjoying breathtaking panoramic views of polo fields, avocado farms, and woodlands, this property boasts numerous features and limitless possibilities. The bright sitting/dining room, adorned with plenty of windows, provides a perfect vantage point to appreciate the scenery. A beautiful large fireplace adds warmth to cooler winter evenings. The fully fitted kitchen on the lower level has a door leading to the garden. The main house comprises 4 bedrooms, all ensuite, with the primary bedroom located on the upper floor, featuring a spacious terrace overlooking the Polo fields, maximizing the stunning views. Outside, a fantastic covered BBQ area accompanies the large swimming pool. The property is equipped with solar panels and has access to mains water and electricity for both houses. Additionally, it includes a substantial 2000-liter storage water tank with a pump, a garage, and a garden storage room. House 2: With a built area of 150m2 on a plot of 3,600m2, House 2 offers 3 bedrooms and 2 bathrooms. The kitchen is ready to be fitted, and bathroom furniture is available but not yet installed. The house is fully plumbed and wired, presenting a canvas for personalisation and customisation.