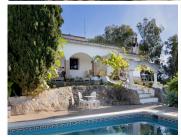

R4564336

San Enrique

REF# R4564336 875,000 €

| BEDS | BATHS | BUILT  | PLOT                |
|------|-------|--------|---------------------|
| 4    | 4.5   | 295 m² | 3500 m <sup>2</sup> |

Main House: Enjoying breathtaking panoramic views of polo fields, avocado farms, and woodlands, this property boasts numerous features and limitless possibilities. The bright sitting/dining room, adorned with plenty of windows, provides a perfect vantage point to appreciate the scenery. A beautiful large fireplace adds warmth to cooler winter evenings. The fully fitted kitchen on the lower level has a door leading to the garden. The main house comprises 4 bedrooms, all ensuite, with the primary bedroom located on the upper floor, featuring a spacious terrace overlooking the Polo fields, maximizing the stunning views. Outside, a fantastic covered BBQ area accompanies the large swimming pool. The property is equipped with solar panels and has access to mains water and electricity for both houses. Additionally, it includes a substantial 2000-liter storage water tank with a pump, a garage, and a garden storage room. House 2: With a built area of 150m2 on a plot of 3,600m2, House 2 offers 3 bedrooms and 2 bathrooms. The kitchen is ready to be fitted, and bathroom furniture is available but not yet installed. The house is fully plumbed and wired, presenting a canvas for personalisation and customisation.