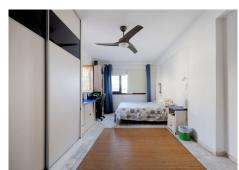

R4564336

San Enrique

REF# R4564336 875,000 €

| BEDS | BATHS | BUILT  | PLOT                |
|------|-------|--------|---------------------|
| 4    | 4.5   | 295 m² | 3500 m <sup>2</sup> |

Main House: Enjoying breathtaking panoramic views of polo fields, avocado farms, and woodlands, this property boasts numerous features and limitless possibilities. The bright sitting/dining room, adorned with plenty of windows, provides a perfect vantage point to appreciate the scenery. A beautiful large fireplace adds warmth to cooler winter evenings. The fully fitted kitchen on the lower level has a door leading to the garden. The main house comprises 4 bedrooms, all ensuite, with the primary bedroom located on the upper floor, featuring a spacious terrace overlooking the Polo fields, maximizing the stunning views. Outside, a fantastic covered BBQ area accompanies the large swimming pool. The property is equipped with solar panels and has access to mains water and electricity for both houses. Additionally, it includes a substantial 2000-liter storage water tank with a pump, a garage, and a garden storage room. House 2: With a built area of 150m2 on a plot of 3,600m2, House 2 offers 3 bedrooms and 2 bathrooms. The kitchen is ready to be fitted, and bathroom furniture is available but not yet installed. The house is fully plumbed and wired, presenting a canvas for personalisation and customisation.