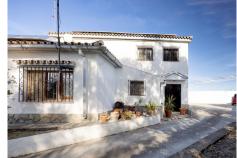

R4564336

San Enrique

REF# R4564336 875,000 €

| BEDS | BATHS | BUILT  | PLOT                |
|------|-------|--------|---------------------|
| 4    | 4.5   | 295 m² | 3500 m <sup>2</sup> |

Main House: Enjoying breathtaking panoramic views of polo fields, avocado farms, and woodlands, this property boasts numerous features and limitless possibilities. The bright sitting/dining room, adorned with plenty of windows, provides a perfect vantage point to appreciate the scenery. A beautiful large fireplace adds warmth to cooler winter evenings. The fully fitted kitchen on the lower level has a door leading to the garden. The main house comprises 4 bedrooms, all ensuite, with the primary bedroom located on the upper floor, featuring a spacious terrace overlooking the Polo fields, maximizing the stunning views. Outside, a fantastic covered BBQ area accompanies the large swimming pool. The property is equipped with solar panels and has access to mains water and electricity for both houses. Additionally, it includes a substantial 2000-liter storage water tank with a pump, a garage, and a garden storage room. House 2: With a built area of 150m2 on a plot of 3,600m2, House 2 offers 3 bedrooms and 2 bathrooms. The kitchen is ready to be fitted, and bathroom furniture is available but not yet installed. The house is fully plumbed and wired, presenting a canvas for personalisation and customisation.