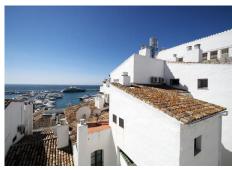

R3240940

Puerto Banús

REF# R3240940 875.000 €

| BEDS | BATHS | BUILT  |
|------|-------|--------|
| 3    | 2     | 108 m² |

An exceptional duplex penthouse located second line in Puerto Banus providing superb views of the yachting marina. The penthouse has been carefully decorated in modern neutral tones and boasts two terraces from where you can enjoy the spectacular views across the port. The accommodation comprises of 3 bedrooms and 2 bathrooms. The master bedroom is en suite and has its own private balcony. The other two guest bedrooms share the family bathroom. The spacious living area has a fully fitted L-shape, open plan kitchen with spacious dining area. What makes this apartment so special is that on the upper floor there is a second living room which leads to a beautiful terrace from where you can sit and enjoy the views over the harbour. Included in the price of the apartment is an underground parking space which is vital in this busy port.