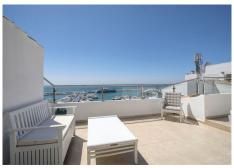

R3240940

Puerto Banús

REF# R3240940 875.000 €

| BEDS | BATHS | BUILT  |
|------|-------|--------|
| 3    | 2     | 108 m² |

An exceptional duplex penthouse located second line in Puerto Banus providing superb views of the yachting marina. The penthouse has been carefully decorated in modern neutral tones and boasts two terraces from where you can enjoy the spectacular views across the port. The accommodation comprises of 3 bedrooms and 2 bathrooms. The master bedroom is en suite and has its own private balcony. The other two guest bedrooms share the family bathroom. The spacious living area has a fully fitted L-shape, open plan kitchen with spacious dining area. What makes this apartment so special is that on the upper floor there is a second living room which leads to a beautiful terrace from where you can sit and enjoy the views over the harbour. Included in the price of the apartment is an underground parking space which is vital in this busy port.