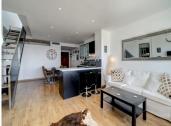

R3240940

Puerto Banús

REF# R3240940 875.000 €

| BEDS | BATHS | BUILT  |
|------|-------|--------|
| 3    | 2     | 108 m² |

An exceptional duplex penthouse located second line in Puerto Banus providing superb views of the yachting marina. The penthouse has been carefully decorated in modern neutral tones and boasts two terraces from where you can enjoy the spectacular views across the port. The accommodation comprises of 3 bedrooms and 2 bathrooms. The master bedroom is en suite and has its own private balcony. The other two guest bedrooms share the family bathroom. The spacious living area has a fully fitted L-shape, open plan kitchen with spacious dining area. What makes this apartment so special is that on the upper floor there is a second living room which leads to a beautiful terrace from where you can sit and enjoy the views over the harbour. Included in the price of the apartment is an underground parking space which is vital in this busy port.