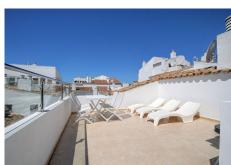

R3240940

Puerto Banús

REF# R3240940 875.000 €

| BEDS | BATHS | BUILT  |
|------|-------|--------|
| 3    | 2     | 108 m² |

An exceptional duplex penthouse located second line in Puerto Banus providing superb views of the yachting marina. The penthouse has been carefully decorated in modern neutral tones and boasts two terraces from where you can enjoy the spectacular views across the port. The accommodation comprises of 3 bedrooms and 2 bathrooms. The master bedroom is en suite and has its own private balcony. The other two guest bedrooms share the family bathroom. The spacious living area has a fully fitted L-shape, open plan kitchen with spacious dining area. What makes this apartment so special is that on the upper floor there is a second living room which leads to a beautiful terrace from where you can sit and enjoy the views over the harbour. Included in the price of the apartment is an underground parking space which is vital in this busy port.