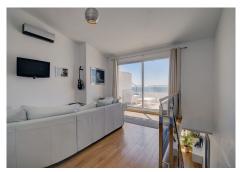

R3240940

Puerto Banús

REF# R3240940 875.000 €

| BEDS | BATHS | BUILT  |
|------|-------|--------|
| 3    | 2     | 108 m² |

An exceptional duplex penthouse located second line in Puerto Banus providing superb views of the yachting marina. The penthouse has been carefully decorated in modern neutral tones and boasts two terraces from where you can enjoy the spectacular views across the port. The accommodation comprises of 3 bedrooms and 2 bathrooms. The master bedroom is en suite and has its own private balcony. The other two guest bedrooms share the family bathroom. The spacious living area has a fully fitted L-shape, open plan kitchen with spacious dining area. What makes this apartment so special is that on the upper floor there is a second living room which leads to a beautiful terrace from where you can sit and enjoy the views over the harbour. Included in the price of the apartment is an underground parking space which is vital in this busy port.