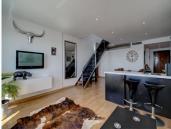

R3240940

Puerto Banús

REF# R3240940 875.000 €

| BEDS | BATHS | BUILT  |
|------|-------|--------|
| 3    | 2     | 108 m² |

An exceptional duplex penthouse located second line in Puerto Banus providing superb views of the yachting marina. The penthouse has been carefully decorated in modern neutral tones and boasts two terraces from where you can enjoy the spectacular views across the port. The accommodation comprises of 3 bedrooms and 2 bathrooms. The master bedroom is en suite and has its own private balcony. The other two guest bedrooms share the family bathroom. The spacious living area has a fully fitted L-shape, open plan kitchen with spacious dining area. What makes this apartment so special is that on the upper floor there is a second living room which leads to a beautiful terrace from where you can sit and enjoy the views over the harbour. Included in the price of the apartment is an underground parking space which is vital in this busy port.