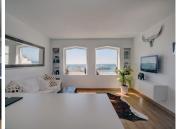

R3240940

Puerto Banús

REF# R3240940 875.000 €

| BEDS | BATHS | BUILT  |
|------|-------|--------|
| 3    | 2     | 108 m² |

An exceptional duplex penthouse located second line in Puerto Banus providing superb views of the yachting marina. The penthouse has been carefully decorated in modern neutral tones and boasts two terraces from where you can enjoy the spectacular views across the port. The accommodation comprises of 3 bedrooms and 2 bathrooms. The master bedroom is en suite and has its own private balcony. The other two guest bedrooms share the family bathroom. The spacious living area has a fully fitted L-shape, open plan kitchen with spacious dining area. What makes this apartment so special is that on the upper floor there is a second living room which leads to a beautiful terrace from where you can sit and enjoy the views over the harbour. Included in the price of the apartment is an underground parking space which is vital in this busy port.