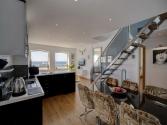

R3240940

Puerto Banús

REF# R3240940 875.000 €

| BEDS | BATHS | BUILT  |
|------|-------|--------|
| 3    | 2     | 108 m² |

An exceptional duplex penthouse located second line in Puerto Banus providing superb views of the yachting marina. The penthouse has been carefully decorated in modern neutral tones and boasts two terraces from where you can enjoy the spectacular views across the port. The accommodation comprises of 3 bedrooms and 2 bathrooms. The master bedroom is en suite and has its own private balcony. The other two guest bedrooms share the family bathroom. The spacious living area has a fully fitted L-shape, open plan kitchen with spacious dining area. What makes this apartment so special is that on the upper floor there is a second living room which leads to a beautiful terrace from where you can sit and enjoy the views over the harbour. Included in the price of the apartment is an underground parking space which is vital in this busy port.