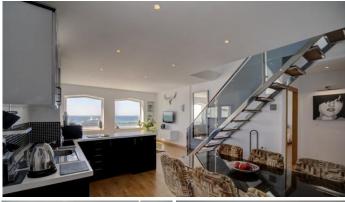

R3240940

Puerto Banús

REF# R3240940 875.000 €

| BEDS | BATHS | BUILT  |
|------|-------|--------|
| 3    | 2     | 108 m² |

An exceptional duplex penthouse located second line in Puerto Banus providing superb views of the yachting marina. The penthouse has been carefully decorated in modern neutral tones and boasts two terraces from where you can enjoy the spectacular views across the port. The accommodation comprises of 3 bedrooms and 2 bathrooms. The master bedroom is en suite and has its own private balcony. The other two guest bedrooms share the family bathroom. The spacious living area has a fully fitted L-shape, open plan kitchen with spacious dining area. What makes this apartment so special is that on the upper floor there is a second living room which leads to a beautiful terrace from where you can sit and enjoy the views over the harbour. Included in the price of the apartment is an underground parking space which is vital in this busy port.