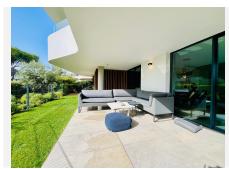

R5078902

Sotogrande

REF# R5078902 1.375.000 €

| BEDS | BATHS | BUILT  | TERRACE |
|------|-------|--------|---------|
| 3    | 2.5   | 194 m² | 256 m²  |

Quality. Serenity. Greenery. Luxury.

This 3 bedroom, 3 1/2 bathroom ground floor apartment is 194m2 built, with 256m2 of outside space. It is one of the best located apartments, in one of the best developments on the whole costa del sol. Its as simple as that.

This ground floor is elevated and actually offers a sea view from the front terrace or from the living area.

The open plan living, kitchen, dining area means that you can comfortably entertain guests, and with all the outside space you can find different areas to chill out either in or out of the sun.