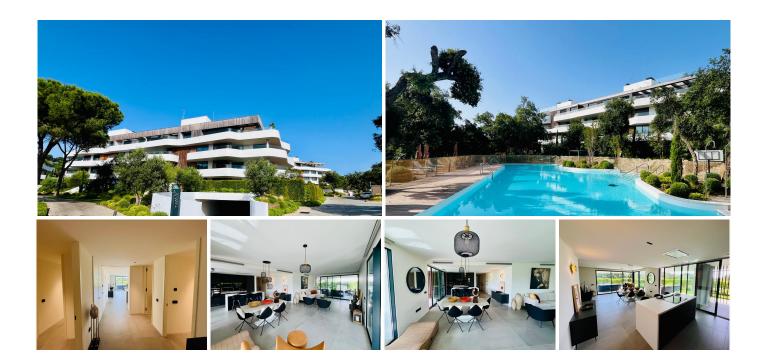

R5078902

Sotogrande

REF# R5078902 1.375.000 €

| BEDS | BATHS | BUILT  | TERRACE |
|------|-------|--------|---------|
| 3    | 2.5   | 194 m² | 256 m²  |

Quality. Serenity. Greenery. Luxury.

This 3 bedroom, 3 1/2 bathroom ground floor apartment is 194m2 built, with 256m2 of outside space. It is one of the best located apartments, in one of the best developments on the whole costa del sol. Its as simple as that.

The apartment is huge and offers the scale that our customers seek, particularly from the US, or Northern Europe where space is the ultimate luxury.

Every bedroom has an en-suite and access to the terraces and garden.

This ground floor is elevated and actually offers a sea view from the front terrace or from the living area.

The open plan living, kitchen, dining area means that you can comfortably entertain guests, and with all the outside space you can find different areas to chill out either in or out of the sun.

The development offers luxury on a different scale, with a lagoon pool, lap pool, kids playground, beautiful communal gardens, croquet lawn, and lovely pathways around the cork forest, you are immersed in a green escape – hence the name: Village Verde.