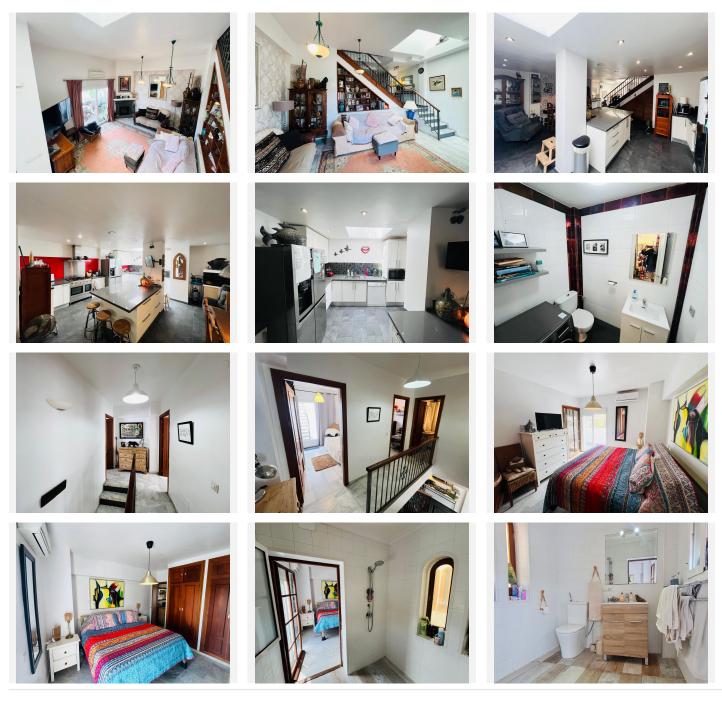

There is a large living room, with huge ceiling heights, and up the stairs a lovely refurbished kitchen with open plan, kitchen island and modern appliances.

+34 951 123 083 | +44 (0)330 179 8687 | info@idiliqestates.com Local 28, Edificio D, Centro de Negocios Puerta de Banús, N-340, Km 175, 29660 Nueva Andlaucia

## IDILIQ ESTATES

Upstairs are 2 double rooms and a single room. The master is special with a lovely en-suite wet room bathroom and a beautiful terrace to watch the TORREGUADIARO world go by.

This property is very affordable to run with no community fees and low IBI at €225/yr