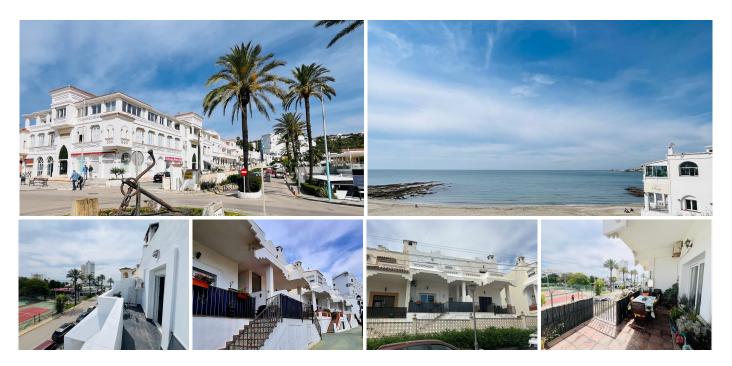

## IDILIQ ESTATES

R5041846 ▼ Torreguadiaro
REF# R5041846 399.000 €

| BEDS | BATHS | BUILT  |
|------|-------|--------|
| 3    | 2     | 112 m² |

Ticking All Boxes In Torreguadiaro

This is a rare find – a 3 bedroom townhouse in Torreguadiaro that's affordable and allows you to comfortably walk to everything.

The property is 112m2 built as per the cadastral including underground parking and storage – rare commodities in Torreguadiaro, yet it feels so much bigger.

The property has 2 lovely terraces for morning sun with lateral sea views, and is blessed with sky lights / light wells that bring natural light deep into the home.