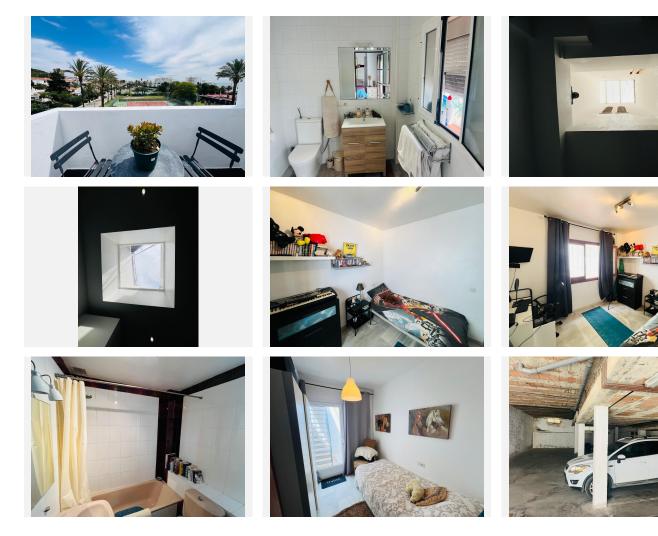

The property is 112m2 built as per the cadastral including underground parking and storage – rare commodities in Torreguadiaro, yet it feels so much bigger.

The property has 2 lovely terraces for morning sun with lateral sea views, and is blessed with sky lights / light wells that bring natural light deep into the home.

## IDILIQ ESTATES

Upstairs are 2 double rooms and a single room. The master is special with a lovely en-suite wet room bathroom and a beautiful terrace to watch the TORREGUADIARO world go by.

This property is very affordable to run with no community fees and low IBI at €225/yr