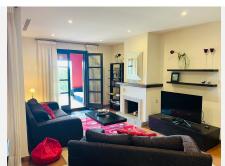

R5037103

Sotogrande

REF# R5037103 695.000 €

| BEDS | BATHS | BUILT              | PLOT   |
|------|-------|--------------------|--------|
| 3    | 3     | 205 m <sup>2</sup> | 270 m² |

This large 3 bedroom, 3 1/2 bathroom semi-detached sea view house in the exclusive Los Cortijos de la Reserva offers something truly unique – almost 205m2 of space with a large rectangular garden of 270m2. It is also rare to find a 3 bedroom at this price point inside Sotogrande.

The property is set over 3 floors with the living area, leading to a lovely covered terrace, as well as great size fully equipped close kitchen with utility area on the ground floor. On the first floor are 2 huge bedrooms with en-suite. The master has a charming balcony to look out to sea.