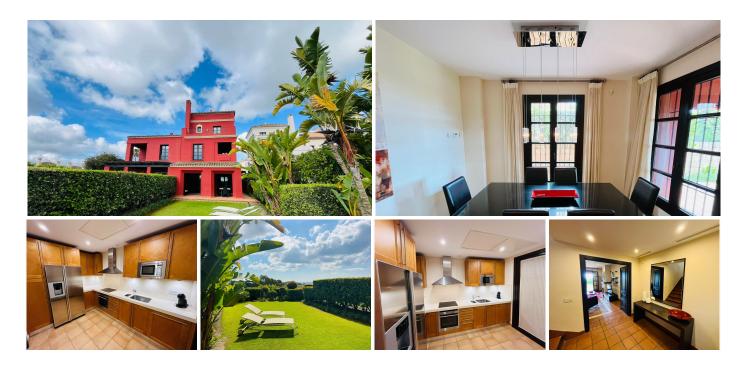

R5037103

Sotogrande

REF# R5037103 695.000 €

| BEDS | BATHS | BUILT              | PLOT   |
|------|-------|--------------------|--------|
| 3    | 3     | 205 m <sup>2</sup> | 270 m² |

This large 3 bedroom, 3 1/2 bathroom semi-detached sea view house in the exclusive Los Cortijos de la Reserva offers something truly unique – almost 205m2 of space with a large rectangular garden of 270m2. It is also rare to find a 3 bedroom at this price point inside Sotogrande.

The property is set over 3 floors with the living area, leading to a lovely covered terrace, as well as great size fully equipped close kitchen with utility area on the ground floor. On the first floor are 2 huge bedrooms with en-suite. The master has a charming balcony to look out to sea.

The top floor has another huge bedroom with 2 balconies – one for morning sun, and the other for afternoon sun. With the wonderful Andalusian charm through the the tiling, to terracotta flooring, to panelling on the cabinetry, and shutters, this is not a "newly built white box" we see so often these days. However it is a modern home through functionality with underfloor heating throughout, hot and cold A/C, high end appliances in the kitchen.