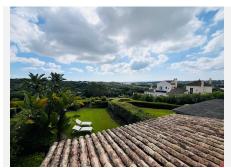

R5037103

Sotogrande

REF# R5037103 695.000 €

| BEDS | BATHS | BUILT              | PLOT   |
|------|-------|--------------------|--------|
| 3    | 3     | 205 m <sup>2</sup> | 270 m² |

This large 3 bedroom, 3 1/2 bathroom semi-detached sea view house in the exclusive Los Cortijos de la Reserva offers something truly unique – almost 205m2 of space with a large rectangular garden of 270m2. It is also rare to find a 3 bedroom at this price point inside Sotogrande.

The top floor has another huge bedroom with 2 balconies – one for morning sun, and the other for afternoon sun. With the wonderful Andalusian charm through the the tiling, to terracotta flooring, to panelling on the cabinetry, and shutters, this is not a "newly built white box" we see so often these days. However it is a modern home through functionality with underfloor heating throughout, hot and cold A/C, high end appliances in the kitchen.