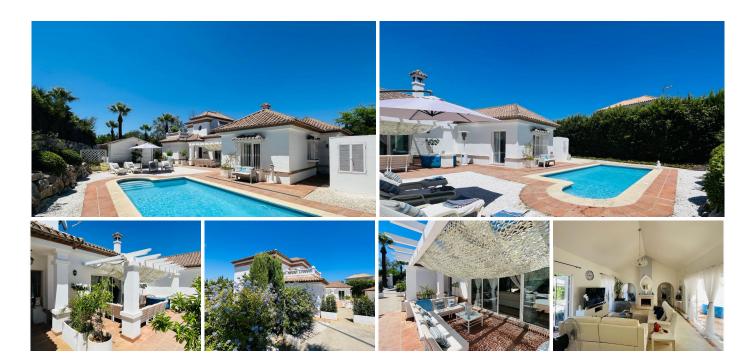

## Charming 4 Bedroom in the B Zone

To find a 4 bedroom with a good sized plot and great "bones" under 1m EUR in the B Zone (Sotogrande Costa), is increasingly more difficult.

This property offers a great family home and with a few modifications in time, it could be a great investment due to the fabulous location.

The property is fairly priced with 283m2 built (as per cadastral) and a plot well above 1000m2 as well as 4 bedrooms and a private pool.

The outside area is well defined with different spaces to sit out and enjoy the Spanish sun, including a large terrace area just off the living room, as well as an outdoor kitchen and entertaining area.

The master suite offers privacy as it is the sole bedroom on the 2nd floor. All the other 3 bedrooms are on the ground floor making the property a very easy home to get around as you get into your later years.