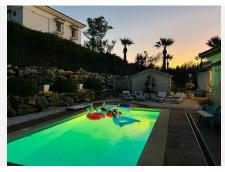

The property is fairly priced with 283m2 built (as per cadastral) and a plot well above 1000m2 as well as 4 bedrooms and a private pool.

The outside area is well defined with different spaces to sit out and enjoy the Spanish sun, including a large terrace area just off the living room, as well as an outdoor kitchen and entertaining area.