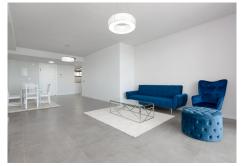

R4310413

Manilva

REF# R4310413 425.000 €

| BEDS | BATHS | BUILT  | TERRACE |
|------|-------|--------|---------|
| 3    | 2     | 148 m² | 23 m²   |

"Price Drop! Now 399,000€" This brand new never been lived in sea view property is in the much loved development called Blue Suites. It sits perched on a hill but still a comfortable walk to the beach. This position allows for great sea views. The property itself is 3 bedrooms, 2 bathrooms, 148m2 built with 126m2 usable including a 23,5m2 terrace. The master leads directly onto the terrace with great sea views from the bed. There is a parking space (for a mid size car) and includes a storage room. The property has been snagged with warrantees on appliances as well as the building guarantee remaining. The development offers 2 outdoor pools, and indoor plunge pool as well as a Finnish sauna and gym. Finally as this is a resale, you pay less in taxes whilst getting a brand new property. Priced fairly for a fast sale. A sea view property of this spec with these sea views is hard to find that is ready now! Note: The photos with furniture are of another flat & for inspiration purposes only. This flat is un-furnished.