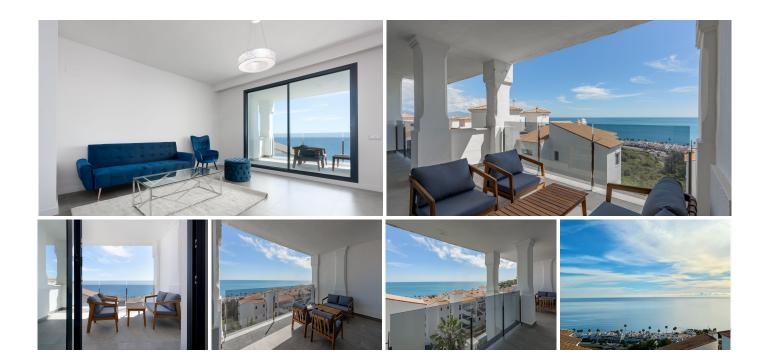

R4310413

Manilva

REF# R4310413 425.000 €

| BEDS | BATHS | BUILT  | TERRACE |
|------|-------|--------|---------|
| 3    | 2     | 148 m² | 23 m²   |

"Price Drop! Now 399,000€" This brand new never been lived in sea view property is in the much loved development called Blue Suites. It sits perched on a hill but still a comfortable walk to the beach. This position allows for great sea views. The property itself is 3 bedrooms, 2 bathrooms, 148m2 built with 126m2 usable including a 23,5m2 terrace. The master leads directly onto the terrace with great sea views from the bed. There is a parking space (for a mid size car) and includes a storage room. The property has been snagged with warrantees on appliances as well as the building guarantee remaining. The development offers 2 outdoor pools, and indoor plunge pool as well as a Finnish sauna and gym. Finally as this is a resale, you pay less in taxes whilst getting a brand new property. Priced fairly for a fast sale. A sea view property of this spec with these sea views is hard to find that is ready now! Note: The photos with furniture are of another flat & for inspiration purposes only. This flat is un-furnished.