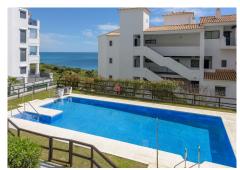

R4310413

Manilva

REF# R4310413 425.000 €

| BEDS | BATHS | BUILT  | TERRACE |
|------|-------|--------|---------|
| 3    | 2     | 148 m² | 23 m²   |

"Price Drop! Now 399,000€" This brand new never been lived in sea view property is in the much loved development called Blue Suites. It sits perched on a hill but still a comfortable walk to the beach. This position allows for great sea views. The property itself is 3 bedrooms, 2 bathrooms, 148m2 built with 126m2 usable including a 23,5m2 terrace. The master leads directly onto the terrace with great sea views from the bed. There is a parking space (for a mid size car) and includes a storage room. The property has been snagged with warrantees on appliances as well as the building guarantee remaining. The development offers 2 outdoor pools, and indoor plunge pool as well as a Finnish sauna and gym. Finally as this is a resale, you pay less in taxes whilst getting a brand new property. Priced fairly for a fast sale. A sea view property of this spec with these sea views is hard to find that is ready now! Note: The photos with furniture are of another flat & for inspiration purposes only. This flat is un-furnished.