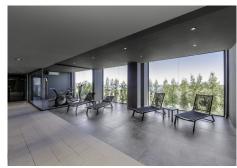

R4310413

Manilva

REF# R4310413 425.000 €

| BEDS | BATHS | BUILT  | TERRACE |
|------|-------|--------|---------|
| 3    | 2     | 148 m² | 23 m²   |

"Price Drop! Now 399,000€" This brand new never been lived in sea view property is in the much loved development called Blue Suites. It sits perched on a hill but still a comfortable walk to the beach. This position allows for great sea views. The property itself is 3 bedrooms, 2 bathrooms, 148m2 built with 126m2 usable including a 23,5m2 terrace. The master leads directly onto the terrace with great sea views from the bed. There is a parking space (for a mid size car) and includes a storage room. The property has been snagged with warrantees on appliances as well as the building guarantee remaining. The development offers 2 outdoor pools, and indoor plunge pool as well as a Finnish sauna and gym. Finally as this is a resale, you pay less in taxes whilst getting a brand new property. Priced fairly for a fast sale. A sea view property of this spec with these sea views is hard to find that is ready now! Note: The photos with furniture are of another flat & for inspiration purposes only. This flat is un-furnished.