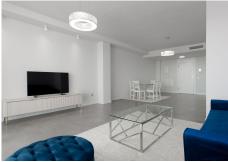

R4310413

Manilva

REF# R4310413 425.000 €

| BEDS | BATHS | BUILT  | TERRACE |
|------|-------|--------|---------|
| 3    | 2     | 148 m² | 23 m²   |

"Price Drop! Now 399,000€" This brand new never been lived in sea view property is in the much loved development called Blue Suites. It sits perched on a hill but still a comfortable walk to the beach. This position allows for great sea views. The property itself is 3 bedrooms, 2 bathrooms, 148m2 built with 126m2 usable including a 23,5m2 terrace. The master leads directly onto the terrace with great sea views from the bed. There is a parking space (for a mid size car) and includes a storage room. The property has been snagged with warrantees on appliances as well as the building guarantee remaining. The development offers 2 outdoor pools, and indoor plunge pool as well as a Finnish sauna and gym. Finally as this is a resale, you pay less in taxes whilst getting a brand new property. Priced fairly for a fast sale. A sea view property of this spec with these sea views is hard to find that is ready now! Note: The photos with furniture are of another flat & for inspiration purposes only. This flat is un-furnished.