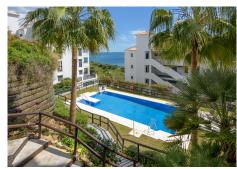

R4310413

Manilva

REF# R4310413 425.000 €

| BEDS | BATHS | BUILT  | TERRACE |
|------|-------|--------|---------|
| 3    | 2     | 148 m² | 23 m²   |

"Price Drop! Now 399,000€" This brand new never been lived in sea view property is in the much loved development called Blue Suites. It sits perched on a hill but still a comfortable walk to the beach. This position allows for great sea views. The property itself is 3 bedrooms, 2 bathrooms, 148m2 built with 126m2 usable including a 23,5m2 terrace. The master leads directly onto the terrace with great sea views from the bed. There is a parking space (for a mid size car) and includes a storage room. The property has been snagged with warrantees on appliances as well as the building guarantee remaining. The development offers 2 outdoor pools, and indoor plunge pool as well as a Finnish sauna and gym. Finally as this is a resale, you pay less in taxes whilst getting a brand new property. Priced fairly for a fast sale. A sea view property of this spec with these sea views is hard to find that is ready now! Note: The photos with furniture are of another flat & for inspiration purposes only. This flat is un-furnished.