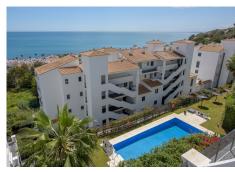

R4310413

Manilva

REF# R4310413 425.000 €

| BEDS | BATHS | BUILT  | TERRACE |
|------|-------|--------|---------|
| 3    | 2     | 148 m² | 23 m²   |

"Price Drop! Now 399,000€" This brand new never been lived in sea view property is in the much loved development called Blue Suites. It sits perched on a hill but still a comfortable walk to the beach. This position allows for great sea views. The property itself is 3 bedrooms, 2 bathrooms, 148m2 built with 126m2 usable including a 23,5m2 terrace. The master leads directly onto the terrace with great sea views from the bed. There is a parking space (for a mid size car) and includes a storage room. The property has been snagged with warrantees on appliances as well as the building guarantee remaining. The development offers 2 outdoor pools, and indoor plunge pool as well as a Finnish sauna and gym. Finally as this is a resale, you pay less in taxes whilst getting a brand new property. Priced fairly for a fast sale. A sea view property of this spec with these sea views is hard to find that is ready now! Note: The photos with furniture are of another flat & for inspiration purposes only. This flat is un-furnished.