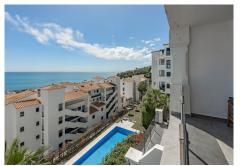

R4310413

Manilva

REF# R4310413 425.000 €

| BEDS | BATHS | BUILT  | TERRACE |
|------|-------|--------|---------|
| 3    | 2     | 148 m² | 23 m²   |

"Price Drop! Now 399,000€" This brand new never been lived in sea view property is in the much loved development called Blue Suites. It sits perched on a hill but still a comfortable walk to the beach. This position allows for great sea views. The property itself is 3 bedrooms, 2 bathrooms, 148m2 built with 126m2 usable including a 23,5m2 terrace. The master leads directly onto the terrace with great sea views from the bed. There is a parking space (for a mid size car) and includes a storage room. The property has been snagged with warrantees on appliances as well as the building guarantee remaining. The development offers 2 outdoor pools, and indoor plunge pool as well as a Finnish sauna and gym. Finally as this is a resale, you pay less in taxes whilst getting a brand new property. Priced fairly for a fast sale. A sea view property of this spec with these sea views is hard to find that is ready now! Note: The photos with furniture are of another flat & for inspiration purposes only. This flat is un-furnished.