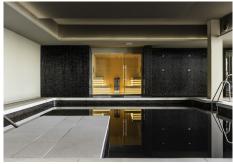

R4310413

Manilva

REF# R4310413 425.000 €

| BEDS | BATHS | BUILT  | TERRACE |
|------|-------|--------|---------|
| 3    | 2     | 148 m² | 23 m²   |

"Price Drop! Now 399,000€" This brand new never been lived in sea view property is in the much loved development called Blue Suites. It sits perched on a hill but still a comfortable walk to the beach. This position allows for great sea views. The property itself is 3 bedrooms, 2 bathrooms, 148m2 built with 126m2 usable including a 23,5m2 terrace. The master leads directly onto the terrace with great sea views from the bed. There is a parking space (for a mid size car) and includes a storage room. The property has been snagged with warrantees on appliances as well as the building guarantee remaining. The development offers 2 outdoor pools, and indoor plunge pool as well as a Finnish sauna and gym. Finally as this is a resale, you pay less in taxes whilst getting a brand new property. Priced fairly for a fast sale. A sea view property of this spec with these sea views is hard to find that is ready now! Note: The photos with furniture are of another flat & for inspiration purposes only. This flat is un-furnished.