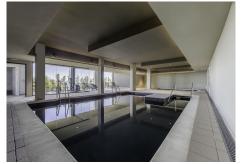

R4310413

Manilva

REF# R4310413 425.000 €

| BEDS | BATHS | BUILT  | TERRACE |
|------|-------|--------|---------|
| 3    | 2     | 148 m² | 23 m²   |

"Price Drop! Now 399,000€" This brand new never been lived in sea view property is in the much loved development called Blue Suites. It sits perched on a hill but still a comfortable walk to the beach. This position allows for great sea views. The property itself is 3 bedrooms, 2 bathrooms, 148m2 built with 126m2 usable including a 23,5m2 terrace. The master leads directly onto the terrace with great sea views from the bed. There is a parking space (for a mid size car) and includes a storage room. The property has been snagged with warrantees on appliances as well as the building guarantee remaining. The development offers 2 outdoor pools, and indoor plunge pool as well as a Finnish sauna and gym. Finally as this is a resale, you pay less in taxes whilst getting a brand new property. Priced fairly for a fast sale. A sea view property of this spec with these sea views is hard to find that is ready now! Note: The photos with furniture are of another flat & for inspiration purposes only. This flat is un-furnished.