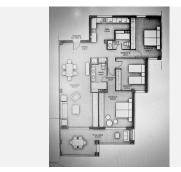

R4310413

Manilva

REF# R4310413 425.000 €

| BEDS | BATHS | BUILT  | TERRACE |
|------|-------|--------|---------|
| 3    | 2     | 148 m² | 23 m²   |

"Price Drop! Now 399,000€" This brand new never been lived in sea view property is in the much loved development called Blue Suites. It sits perched on a hill but still a comfortable walk to the beach. This position allows for great sea views. The property itself is 3 bedrooms, 2 bathrooms, 148m2 built with 126m2 usable including a 23,5m2 terrace. The master leads directly onto the terrace with great sea views from the bed. There is a parking space (for a mid size car) and includes a storage room. The property has been snagged with warrantees on appliances as well as the building guarantee remaining. The development offers 2 outdoor pools, and indoor plunge pool as well as a Finnish sauna and gym. Finally as this is a resale, you pay less in taxes whilst getting a brand new property. Priced fairly for a fast sale. A sea view property of this spec with these sea views is hard to find that is ready now! Note: The photos with furniture are of another flat & for inspiration purposes only. This flat is un-furnished.