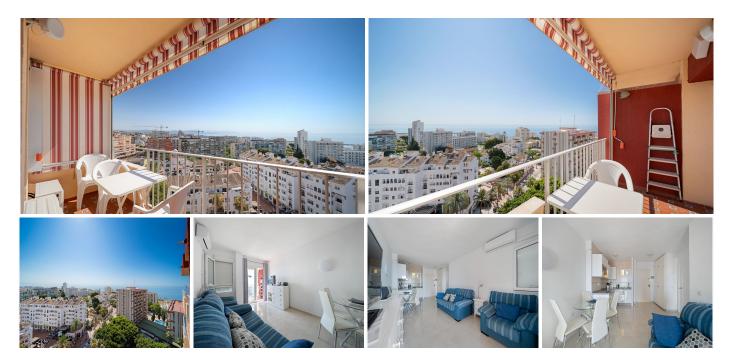

## REF# R5104714 240.000 €

| BEDS | BATHS | BUILT | TERRACE |
|------|-------|-------|---------|
| 1    | 1     | 52 m² | 3 m²    |

Exceptional 10th Floor Apartment with Panoramic Sea & Marina Views | Minerva Building, Benalmádena

Turnkey, South-Facing & Immaculately maintained.

This breathtaking apartment, perched high on the 10th floor of the sought-after Minerva building, is a rare opportunity to own a slice of paradise on the Costa del Sol. Fully renovated and move-in ready, the home is perfectly positioned to enjoy some of the most spectacular views in the area — from the vibrant Benalmádena Marina and shimmering Mediterranean Sea to the snow-capped peaks of the Sierra Nevada in winter.

Bright and welcoming, the apartment boasts a spacious and airy living area that opens directly onto a southfacing balcony with uninterrupted views. Whether you're enjoying a morning coffee or watching the sun set over the water, this setting is nothing short of magical.

The stylish, modern kitchen flows seamlessly into the living space, while the generously sized main

+34 951 123 083 | +44 (0)330 179 8687 | info@idiliqestates.com Local 28, Edificio D, Centro de Negocios Puerta de Banús, N-340, Km 175, 29660 Nueva Andlaucia

The bathroom has been beautifully renovated and features a spacious walk-in shower and contemporary finishes, while high-quality tiling throughout the home adds a sleek and cohesive touch.

Key Features: