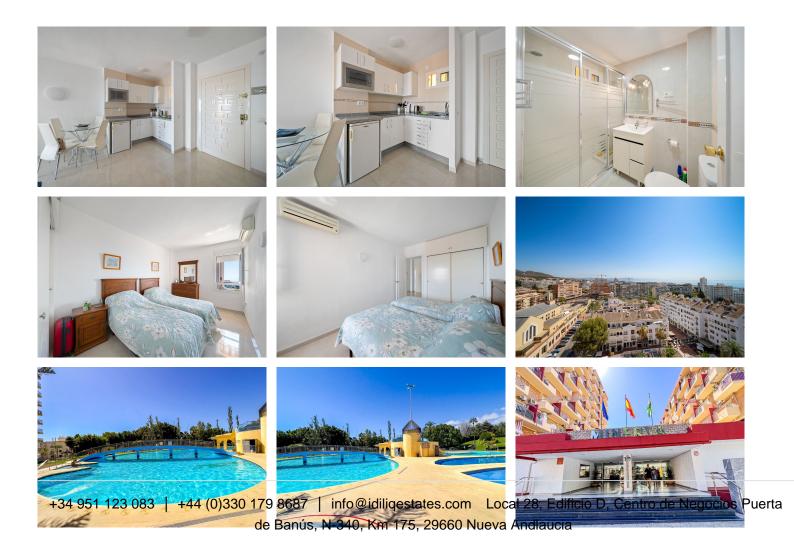

The stylish, modern kitchen flows seamlessly into the living space, while the generously sized main

+34 951 123 083 | +44 (0)330 179 8687 | info@idiliqestates.com Local 28, Edificio D, Centro de Negocios Puerta de Banús, N-340, Km 175, 29660 Nueva Andlaucia

## IDILIQ estates

bedroom offers comfort and calm, complete with large windows that capture natural light. Throughout the apartment, double-glazed doors and windows enhance energy efficiency and comfort, and brand-new air conditioning units have been installed in every room for year-round ease.

The bathroom has been beautifully renovated and features a spacious walk-in shower and contemporary finishes, while high-quality tiling throughout the home adds a sleek and cohesive touch.

Key Features:

- 10th-floor position with panoramic sea, marina & mountain views
- South-facing with all-day sunlight
- Spacious main bedroom with large windows
- Double glazing throughout
- New air conditioning units in every room
- Stylish modern kitchen & reformed bathroom with walk-in shower
- Open-plan, light-filled living area with jaw-dropping views
- Beautifully tiled throughout
- Turnkey condition ready to move in or rent out immediately