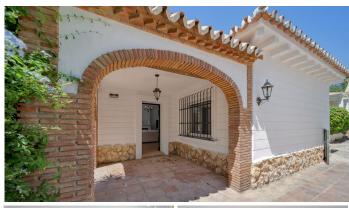

## R5083258

Benalmadena Costa

REF# R5083258 315.000 €

| BEDS | BATHS | BUILT | PLOT  | TERRACE |
|------|-------|-------|-------|---------|
| 1    | 1     | 53 m² | 93 m² | 4 m²    |

Bright South-Facing Bungalow with Stunning Private Gardens in Exclusive Gated Community.

A truly unique offering on the market, this bright and spacious 1-bedroom, 1-bathroom bungalow is nestled in a private, exclusive gated community just a short walk from the beach.

This rare gem features large rooms with high ceilings, including a generous living room and a separate kitchen with direct access to the beautiful