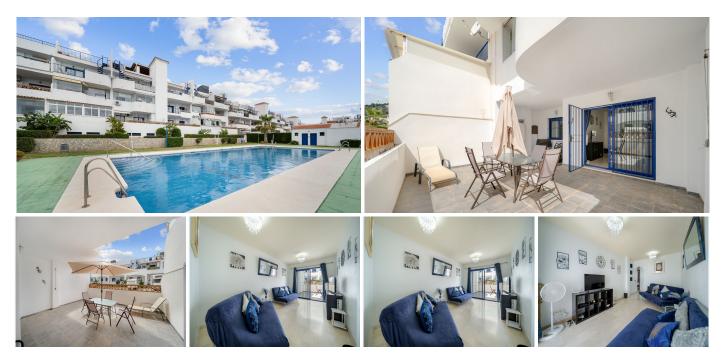

## R5042050 Penalmadena

REF# R5042050 275.000 €

| BEDS | BATHS | BUILT | TERRACE |
|------|-------|-------|---------|
| 2    | 2     | 61 m² | 8 m²    |

Bright & Spacious 2-Bedroom Apartment with Large Terrace in Santangelo, Benalmádena

Located in the sought-after residential area of Santangelo, this well-maintained 2-bedroom, 2-bathroom apartment offers the perfect blend of comfort, outdoor living, and convenience. With a spacious living and dining area that opens directly onto a generous south-facing ground floor terrace, it's ideal for soaking up the sun or enjoying al fresco dining with family and friends.

The property features two large double bedrooms, a separate fully equipped kitchen, and two bathrooms—all in excellent condition. Lovingly cared for by its original owners since construction, it offers a move-in-ready opportunity for families or investors alike.

The property also comes with 2 parking spaces.

Situated in a family-friendly area with parks, cafés, and schools nearby, Santangelo also boasts stunning views over Benalmádena. With easy access to the motorway, Málaga City is just a short commute away, and Málaga Airport can be reached in under 15 minutes. A fantastic lifestyle opportunity on the Costa deluerta de Banús, N-340, Km 175, 29660 Nueva Andlaucia