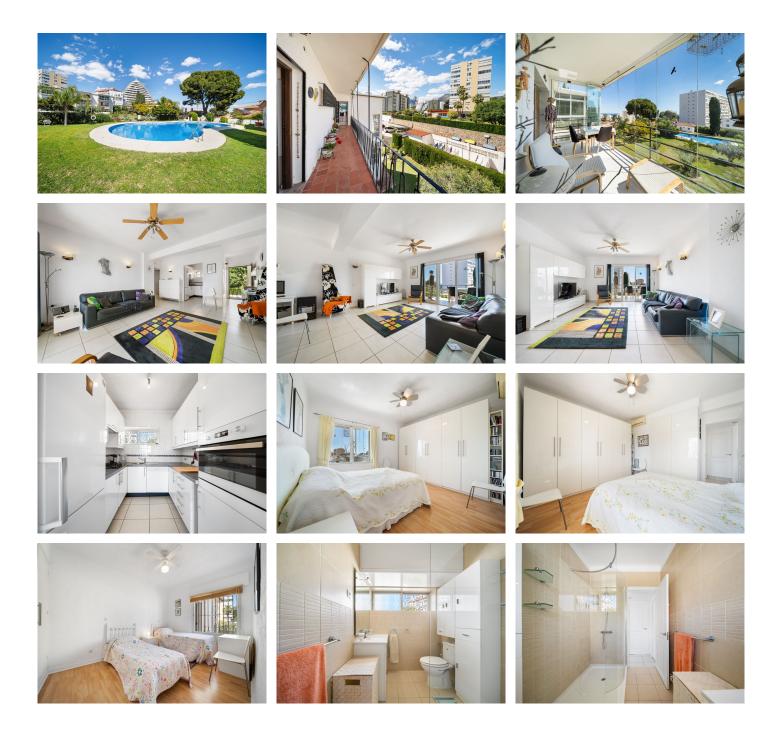

Discover this beautiful 2-bedroom, 1-bathroom apartment, recently renovated and located in one of the most sought-after areas. With stunning views of the sea, gardens, and pool, this home is a true hidden treasure.

Situated on the 2nd floor (no elevator), the apartment welcomes you with a spacious entrance hall leading to a bright and cozy living room. From here, you can access a large south-facing private terrace, perfect for enjoying sunny mornings and breathtaking sunsets.

Both bedrooms are generously sized, complemented by a fully renovated modern bathroom. The welldesigned kitchen adds practicality to the home, making it an ideal choice as a second residence, investment property, or permanent home.