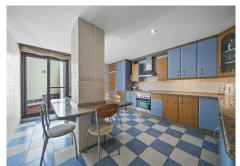

Designed for the discerning buyer, the apartment boasts a spacious entrance hall leading to a fully furnished and equipped kitchen. The expansive living and dining area opens onto a stunning covered terrace, offering breath-taking, uninterrupted sea views. The large master suite enjoys sea views, while the second bedroom is also large with built in wardrobes.