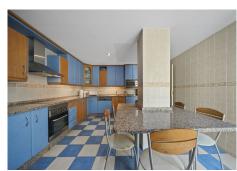

Designed for the discerning buyer, the apartment boasts a spacious entrance hall leading to a fully furnished and equipped kitchen. The expansive living and dining area opens onto a stunning covered terrace, offering breath-taking, uninterrupted sea views. The large master suite enjoys sea views, while the second bedroom is also large with built in wardrobes.