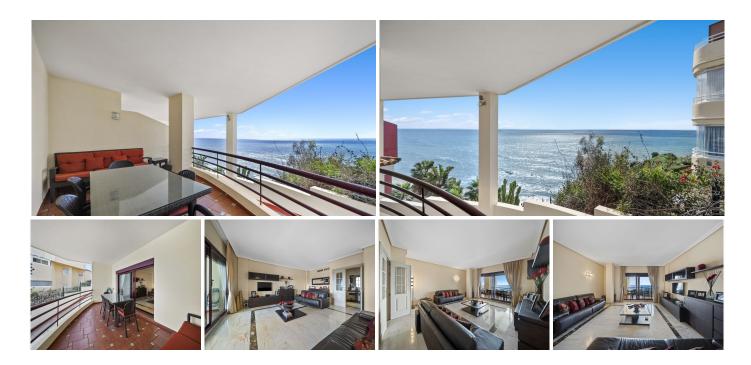

## R4986775

Penalmadena

REF# R4986775 585.000 €

| BEDS | BATHS | BUILT  | TERRACE |
|------|-------|--------|---------|
| 2    | 2     | 168 m² | 7 m²    |

Exquisite Frontline Beach Apartment in an Exclusive Development.

Nestled in a prestigious, ultra-exclusive beachfront development in Torrequebrada, this exceptional 2-bedroom, 2-bathroom apartment offers an unparalleled lifestyle of sophistication. With only six residences in the building, privacy and exclusivity are guaranteed.

Designed for the discerning buyer, the apartment boasts a spacious entrance hall leading to a fully furnished and equipped kitchen. The expansive living and dining area opens onto a stunning covered terrace, offering breath-taking, uninterrupted sea views. The large master suite enjoys sea views, while the second bedroom is also large with built in wardrobes.

This rare gem includes a private closed garage and a storage room.

The development offers world-class amenities, including a spectacular beachfront swimming pool, landscaped gardens, a private beach area with direct coastal path access, and a state-of-the-art wellness

With only two residences per floor, the property is finished to the highest standards—marble flooring, double-glazed windows, automatic blinds, fitted wardrobes, and climate control. Ideally located near top-tier services, restaurants, supermarkets, and transport links, this is a rare opportunity to own a truly exclusive beachfront sanctuary.