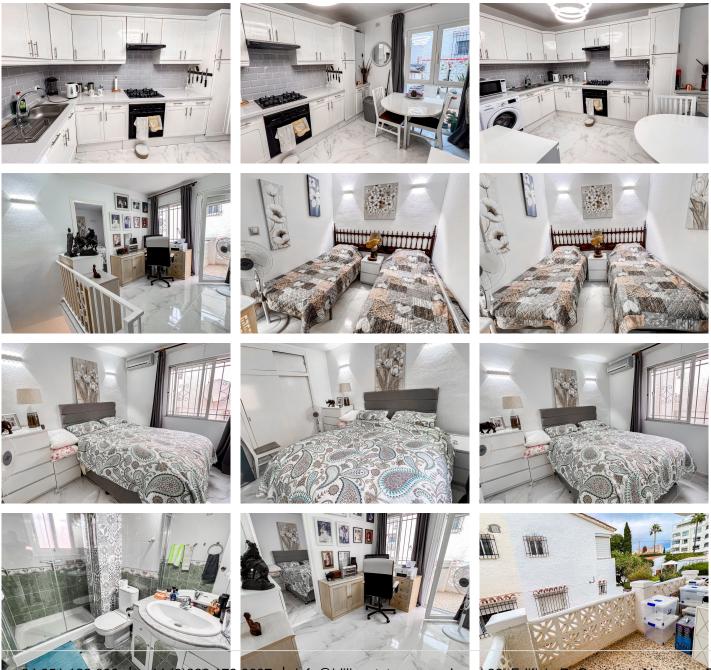

## R4914046 ♥ Benalmadena Costa REF# R4914046 309.900 €

| BEDS | BATHS | BUILT | TERRACE |
|------|-------|-------|---------|
| 2    | 1     | 80 m² | 21 m²   |

Discover this charming two-bedroom, one-bathroom family home in the heart of Benalmadena. This property offers the perfect blend of comfort and convenience. Notably, there are no community fees to worry about. Your dream home awaits, and in terms of annual expenses, you'll find an IBI of just 324€ and a Basura fee of 165€. Overview This well-kept two-bedroom, two-storey family home is in great condition and features a spacious L-shaped outdoor garden. Situated only a short stroll from the stunning and awardwinning Benalmadena Marina. Interior Inside, you'll find two bedrooms, a family bathroom, and a closedplan layout, covering a generous 100 square meters. The spacious outdoor garden is perfect for relaxation offering a breath of fresh air and a peaceful escape. Convenient on-street parking is a bonus. Location Living in Benalmadena offers a multitude of benefits. You can enjoy the stunning beaches that the area is renowned for, perfect for sunbathing and water sports. The vibrant town center is a shopper's paradise, with a variety of boutiques, supermarkets, and traditional markets. The nightlife scene is lively, with numerous bars, restaurants, and clubs. You'll have the opportunity to participate in cultural and entertainment events throughout the year, from music festivals to art exhibitions. Families will appreciate the excellent educational facilities in Benalmadena. The town also boasts superb transport connections via bus and train, making it easy to explore the coast and beyond. Airports The nearest airport is Malaga Airport, which provides both +34 951 123 083 | +44 (0)330 179 8687 | info@idiligestates.com Local 28, Edificio D, Centro de Negocios Puerta de Banús, N-340, Km 175, 29660 Nueva Andlaucia