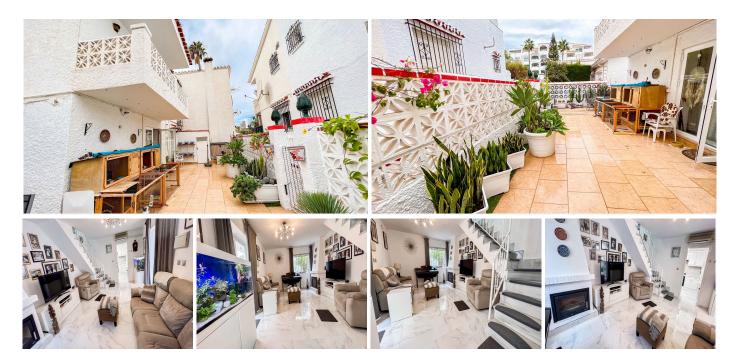

## R4914046 ♥ Benalmadena Costa REF# R4914046 309.900 €

| BEDS | BATHS | BUILT | TERRACE |
|------|-------|-------|---------|
| 2    | 1     | 80 m² | 21 m²   |

Discover this charming two-bedroom, one-bathroom family home in the heart of Benalmadena. This property offers the perfect blend of comfort and convenience. Notably, there are no community fees to worry about. Your dream home awaits, and in terms of annual expenses, you'll find an IBI of just 324€ and a Basura fee of 165€. Overview This well-kept two-bedroom, two-storey family home is in great condition and features a spacious L-shaped outdoor garden. Situated only a short stroll from the stunning and awardwinning Benalmadena Marina. Interior Inside, you'll find two bedrooms, a family bathroom, and a closedplan layout, covering a generous 100 square meters. The spacious outdoor garden is perfect for relaxation offering a breath of fresh air and a peaceful escape. Convenient on-street parking is a bonus. Location Living in Benalmadena offers a multitude of benefits. You can enjoy the stunning beaches that the area is renowned for, perfect for sunbathing and water sports. The vibrant town center is a shopper's paradise, with a variety of boutiques, supermarkets, and traditional markets. The nightlife scene is lively, with numerous bars, restaurants, and clubs. You'll have the opportunity to participate in cultural and entertainment events throughout the year, from music festivals to art exhibitions. Families will appreciate the excellent educational facilities in Benalmadena. The town also boasts superb transport connections via bus and train, making it easy to explore the coast and beyond. Airports The nearest airport is Malaga Airport, which provides both +34 951 123 083 | +44 (0)330 179 8687 | info@idiligestates.com Local 28, Edificio D, Centro de Negocios Puerta de Banús, N-340, Km 175, 29660 Nueva Andlaucia