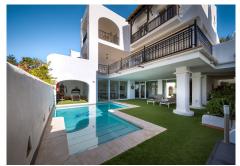

## R4914007

Penalmadena

REF# R4914007 1.095.000 €

| BEDS | BATHS | BUILT              | TERRACE |
|------|-------|--------------------|---------|
| 4    | 4     | 300 m <sup>2</sup> | 81 m²   |

Experience the Finest in Costa Del Sol Living! Perched in one of Torremuelle's most exclusive neighborhoods, this stunning villa offers breathtaking sea and mountain views that set it apart from the rest. Meticulously renovated to an exceptional standard, this Scandinavian-inspired home combines modern open-plan living with timeless elegance, making it a dream residence or a luxury rental investment. Key Features: • Private Pool & Exclusive Amenities: Relax in your own private pool or take advantage of access to one of the most beautiful communal pools and lush garden complexes in the area. • Panoramic Views: From almost every angle, enjoy stunning vistas of the Mediterranean Sea and picturesque mountains—truly a feast for the eyes. • Tastefully Renovated: The entire home has been redesigned with a Scandinavian aesthetic, offering bright, airy spaces and sleek finishes throughout. Living & Entertaining Spaces: • Spacious open-plan living and dining areas flow effortlessly, perfect for modern family life. • The downstairs area is a dedicated entertaining space, ideal for hosting guests or family gatherings. • A large home office creates a functional boundary between work and relaxation. Accommodation Highlights: • 4 bedrooms and 3.5 bathrooms, including a luxurious master suite with panoramic views. • A private guest bedroom with ensuite bathroom on the lower level. • Expansive terraces, including a 100m² terrace ideal for soaking up the views and enjoying the Mediterranean sun. Prime Location: • Just 1km to Torremuelle train station for easy