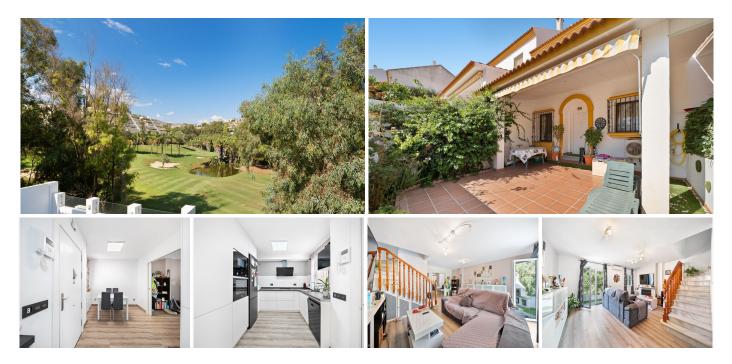

## R4834282 Penalmadena Costa REF# R4834282 460.000 €

| BEDS | BATHS | BUILT  | TERRACE |
|------|-------|--------|---------|
| 4    | 3     | 137 m² | 63 m²   |

Stunning Terraced House with beautiful Golf Course Views. This home is located is an exclusive area in a secure gated community. Homes like this do not come to the market often! This beautiful home offers: 4 bedrooms, including a spacious attic that can be used as a bedroom, office, or studio. 3 bathrooms, two with both a bathtub and shower. A large, modern kitchen, recently renovated with top-quality materials and the best appliances. A spacious living room with access to both the terrace and basement. Two terraces: one at the entrance with an awning and porch, and the other at the back with a barbecue and stunning golf course views. A large basement with flexible space for storage, an office, or a gym. Fully renovated throughout, with brand new, high-quality window frames, doors. Located in a private residential complex, the property offers gardens, a swimming pool, and easy access to both the beach and the town centre. Come visit your future home today—we're ready to show you around!