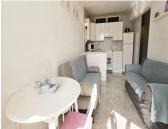

## R4824979

Benalmadena

REF# R4824979 197.500 €

| BEDS | BATHS | BUILT | TERRACE |
|------|-------|-------|---------|
| 2    | 1     | 45 m² | 10 m²   |

Perfect with stunning distance beach. location, sea views, walking to the EXCLUSIVE! New to the market We are delighted to exclusively bring to market, this large apartment in central Benalmadena! Located in the beautiful coastal town of Benalmadena, the owner has managed to create two bedrooms using the square metres of the property wisely. As you enter the property you enter a bright hallway with the smaller bedroom leading to the right. The master bedroom is spacious with lots of natural lighting and plenty of wardrobe space and storage. The property has recently been maintained to a good standard, situated on a low floor it has a fully equipped open plan kitchen, with a bright living area leading to a southeast balcony for morning sunshine, where you can enjoy lovely views of the sea. Situated within a well-maintained complex, residents also have access to a communal pool and garden areas and 24hour reception with communal parking area. Its proximity to the beach, local amenities, local train station and public transport makes it an ideal investment for both holidaymakers and permanent residents. Features of the apartment include: - open views - A fully equipped kitchen - Tourist Licence - Air conditioning - Access to a private or communal pool - 24 hour reception These apartments are ideal for investors or holiday homeowners to purchase their own home in the sun.