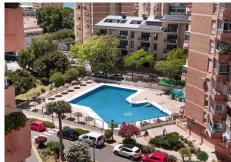

## R4824979

Benalmadena

REF# R4824979 197.500 €

| BEDS | BATHS | BUILT | TERRACE |
|------|-------|-------|---------|
| 2    | 1     | 45 m² | 10 m²   |

Perfect with stunning distance beach. location, sea views, walking to the EXCLUSIVE! New to the market We are delighted to exclusively bring to market, this large apartment in central Benalmadena! Located in the beautiful coastal town of Benalmadena, the owner has managed to create two bedrooms using the square metres of the property wisely. As you enter the property you enter a bright hallway with the smaller bedroom leading to the right. The master bedroom is spacious with lots of natural lighting and plenty of wardrobe space and storage. The property has recently been maintained to a good standard, situated on a low floor it has a fully equipped open plan kitchen, with a bright living area leading to a southeast balcony for morning sunshine, where you can enjoy lovely views of the sea. Situated within a well-maintained complex, residents also have access to a communal pool and garden areas and 24hour reception with communal parking area. Its proximity to the beach, local amenities, local train station and public transport makes it an ideal investment for both holidaymakers and permanent residents. Features of the apartment include: - open views - A fully equipped kitchen - Tourist Licence - Air conditioning - Access to a private or communal pool - 24 hour reception These apartments are ideal for investors or holiday homeowners to purchase their own home in the sun.