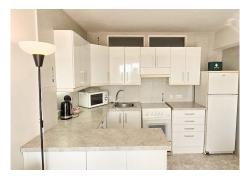

## R4824979

Benalmadena

REF# R4824979 197.500 €

| BEDS | BATHS | BUILT | TERRACE |
|------|-------|-------|---------|
| 2    | 1     | 45 m² | 10 m²   |

Perfect with stunning distance beach. location, sea views, walking to the EXCLUSIVE! New to the market We are delighted to exclusively bring to market, this large apartment in central Benalmadena! Located in the beautiful coastal town of Benalmadena, the owner has managed to create two bedrooms using the square metres of the property wisely. As you enter the property you enter a bright hallway with the smaller bedroom leading to the right. The master bedroom is spacious with lots of natural lighting and plenty of wardrobe space and storage. The property has recently been maintained to a good standard, situated on a low floor it has a fully equipped open plan kitchen, with a bright living area leading to a southeast balcony for morning sunshine, where you can enjoy lovely views of the sea. Situated within a well-maintained complex, residents also have access to a communal pool and garden areas and 24hour reception with communal parking area. Its proximity to the beach, local amenities, local train station and public transport makes it an ideal investment for both holidaymakers and permanent residents. Features of the apartment include: - open views - A fully equipped kitchen - Tourist Licence - Air conditioning - Access to a private or communal pool - 24 hour reception These apartments are ideal for investors or holiday homeowners to purchase their own home in the sun.