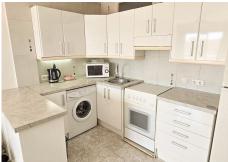

## R4824979

Benalmadena

REF# R4824979 197.500 €

| BEDS | BATHS | BUILT | TERRACE |
|------|-------|-------|---------|
| 2    | 1     | 45 m² | 10 m²   |

Perfect with stunning distance beach. location, sea views, walking to the EXCLUSIVE! New to the market We are delighted to exclusively bring to market, this large apartment in central Benalmadena! Located in the beautiful coastal town of Benalmadena, the owner has managed to create two bedrooms using the square metres of the property wisely. As you enter the property you enter a bright hallway with the smaller bedroom leading to the right. The master bedroom is spacious with lots of natural lighting and plenty of wardrobe space and storage. The property has recently been maintained to a good standard, situated on a low floor it has a fully equipped open plan kitchen, with a bright living area leading to a southeast balcony for morning sunshine, where you can enjoy lovely views of the sea. Situated within a well-maintained complex, residents also have access to a communal pool and garden areas and 24hour reception with communal parking area. Its proximity to the beach, local amenities, local train station and public transport makes it an ideal investment for both holidaymakers and permanent residents. Features of the apartment include: - open views - A fully equipped kitchen - Tourist Licence - Air conditioning - Access to a private or communal pool - 24 hour reception These apartments are ideal for investors or holiday homeowners to purchase their own home in the sun.