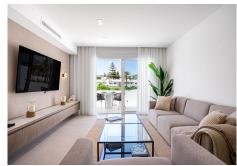

Upon entering, you're welcomed into a bright, open-plan living and dining area that exudes contemporary flair with its sleek finishes and effortless flow. Floor-to-ceiling sliding windows bathe the space in natural light and lead out to a private terrace, generously sized for outdoor lounging and dining. Just off the dining space, the fully fitted kitchen showcases clean lines, modern appliances, and ample storage, making it both functional and stylish—ideal for casual meals or hosting guests.