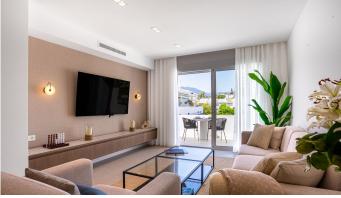

Upon entering, you're welcomed into a bright, open-plan living and dining area that exudes contemporary flair with its sleek finishes and effortless flow. Floor-to-ceiling sliding windows bathe the space in natural light and lead out to a private terrace, generously sized for outdoor lounging and dining. Just off the dining space, the fully fitted kitchen showcases clean lines, modern appliances, and ample storage, making it both functional and stylish—ideal for casual meals or hosting guests.