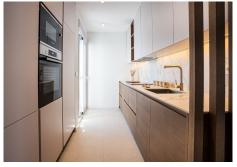

Upon entering, you're welcomed into a bright, open-plan living and dining area that exudes contemporary flair with its sleek finishes and effortless flow. Floor-to-ceiling sliding windows bathe the space in natural light and lead out to a private terrace, generously sized for outdoor lounging and dining. Just off the dining space, the fully fitted kitchen showcases clean lines, modern appliances, and ample storage, making it both functional and stylish—ideal for casual meals or hosting guests.