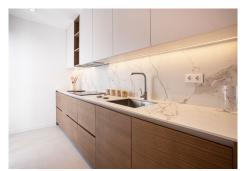

Upon entering, you're welcomed into a bright, open-plan living and dining area that exudes contemporary flair with its sleek finishes and effortless flow. Floor-to-ceiling sliding windows bathe the space in natural light and lead out to a private terrace, generously sized for outdoor lounging and dining. Just off the dining space, the fully fitted kitchen showcases clean lines, modern appliances, and ample storage, making it both functional and stylish—ideal for casual meals or hosting guests.