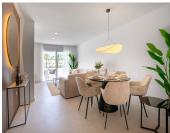

Upon entering, you're welcomed into a bright, open-plan living and dining area that exudes contemporary flair with its sleek finishes and effortless flow. Floor-to-ceiling sliding windows bathe the space in natural light and lead out to a private terrace, generously sized for outdoor lounging and dining. Just off the dining space, the fully fitted kitchen showcases clean lines, modern appliances, and ample storage, making it both functional and stylish—ideal for casual meals or hosting guests.