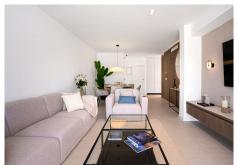

Upon entering, you're welcomed into a bright, open-plan living and dining area that exudes contemporary flair with its sleek finishes and effortless flow. Floor-to-ceiling sliding windows bathe the space in natural light and lead out to a private terrace, generously sized for outdoor lounging and dining. Just off the dining space, the fully fitted kitchen showcases clean lines, modern appliances, and ample storage, making it both functional and stylish—ideal for casual meals or hosting guests.