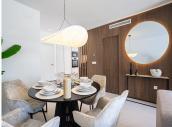

Upon entering, you're welcomed into a bright, open-plan living and dining area that exudes contemporary flair with its sleek finishes and effortless flow. Floor-to-ceiling sliding windows bathe the space in natural light and lead out to a private terrace, generously sized for outdoor lounging and dining. Just off the dining space, the fully fitted kitchen showcases clean lines, modern appliances, and ample storage, making it both functional and stylish—ideal for casual meals or hosting guests.