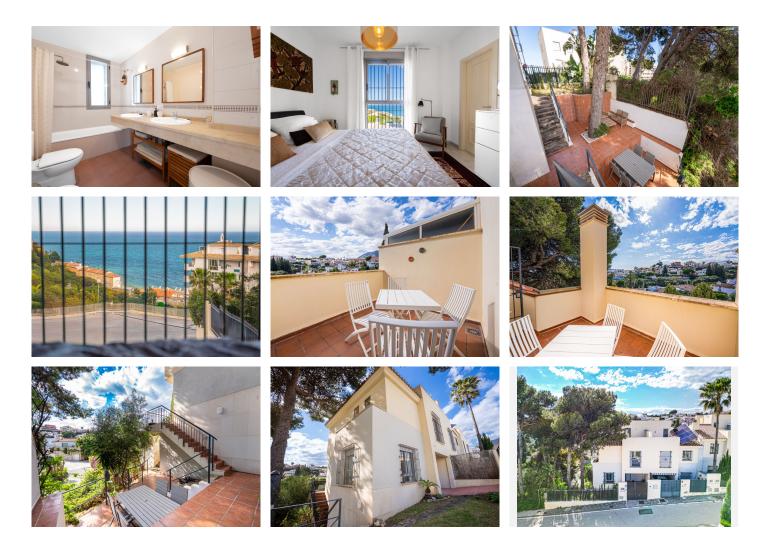

## IDILIQ estates

This terrace moves around the side of the property and down onto a secondary terrace which basks in the shade of the surrounding trees and hedgerows. Further still, a set of steps lead up to a private section of garden that leads round to the front of the property.

On the first floor there are 3 sizable double bedrooms, each one beautifully decorated in its own individual style and each one wonderfully lit with swathes of natural light coming in through the large windows. The main bedrooms enjoys stunning sea and coastal views. Fully fitted wardrobes offer plenty of storage space, as do neatly placed chests of drawers.

Two bathrooms are polished and chic with dual sinks offering his and her space along with both showers and bathtubs.

Up further still and the solarium that sits atop the property is a secluded area, concealed by the towering pine trees that obscure others views. A perfect tranquil corner from which one can enjoy either the summer sun or beautiful sunsets.

The property offers private parking behind secure gates that lead up to the entrance.

Seemingly higher up from the coast yet just minutes aways from stunning beaches and a multitude of incredible restaurants and bars, this townhouse is a golden opportunity for any clever buyer to secure themselves a prime spot for either a permanent home or for a perfect piece of heaven suited for holidays and quick getaways.