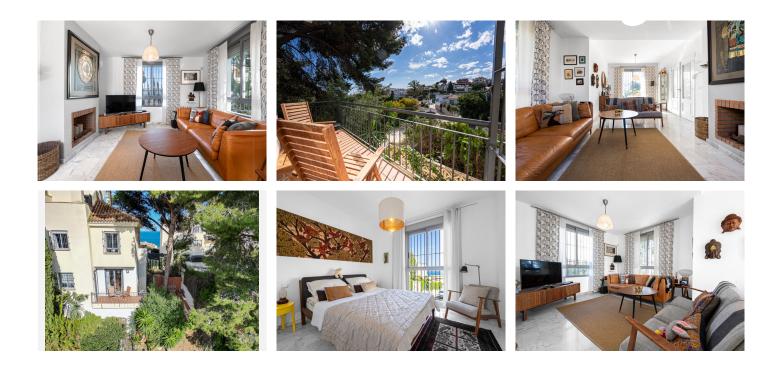

The living and dining area is astutely situated behind smoked glass doors. The living area is luminous with large windows on both sides. A fireplace in the centre promises warmth during the winter months.

The adjacent dining area also benefits from dazzling sunshine flooding in through a large terrace doors creating a poised area to entertain family and guests. Out through the terraced doors leads on to the first part of the terrace which acts as a sublime sun trap.

## IDILIQ estates

This terrace moves around the side of the property and down onto a secondary terrace which basks in the shade of the surrounding trees and hedgerows. Further still, a set of steps lead up to a private section of garden that leads round to the front of the property.

On the first floor there are 3 sizable double bedrooms, each one beautifully decorated in its own individual style and each one wonderfully lit with swathes of natural light coming in through the large windows. The main bedrooms enjoys stunning sea and coastal views. Fully fitted wardrobes offer plenty of storage space, as do neatly placed chests of drawers.