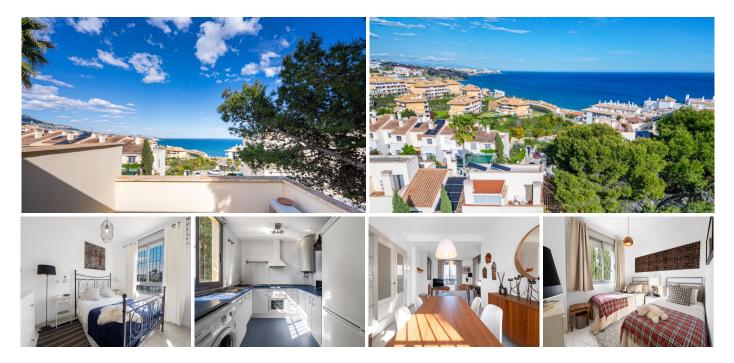

## **Q** Carvajal

REF# R5034469 450.000 €

| BEDS | BATHS | BUILT  | PLOT   |
|------|-------|--------|--------|
| 3    | 2.5   | 141 m² | 161 m² |

Located in a quiet neighborhood overlooking the glorious coastline of Fuengirola, this townhouse sits on the end of a succession of other houses. Offered privacy by way of swaying fir trees overhead, this welcome in is warm and bright.

The ground floor opens to reveal the spacious fully fitted and equipped kitchen. Brightly illuminated through the large window, the heart of the house is elegantly decorated in crisp white and azure blue which create a sense of tranquil order.

The living and dining area is astutely situated behind smoked glass doors. The living area is luminous with large windows on both sides. A fireplace in the centre promises warmth during the winter months.

The adjacent dining area also benefits from dazzling sunshine flooding in through a large terrace doors creating a poised area to entertain family and guests. Out through the terraced doors leads on to the first part of the terrace which acts as a sublime sun trap.

On the first floor there are 3 sizable double bedrooms, each one beautifully decorated in its own individual style and each one wonderfully lit with swathes of natural light coming in through the large windows. The main bedrooms enjoys stunning sea and coastal views. Fully fitted wardrobes offer plenty of storage space, as do neatly placed chests of drawers.

Two bathrooms are polished and chic with dual sinks offering his and her space along with both showers and bathtubs.

Up further still and the solarium that sits atop the property is a secluded area, concealed by the towering pine trees that obscure others views. A perfect tranquil corner from which one can enjoy either the summer sun or beautiful sunsets.