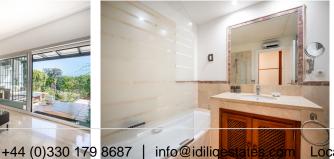

A sleek hallway leads through to two chic bedrooms, one which offers direct access out onto the south facing terrace. Both bedrooms are uniformly dressed in calming neutral palettes and offer fitted wardrobes for storage. There are two generously sized modern bathrooms, stately in their simplicity and refined in the use of minimalistic fittings.

The terrace that looks out over the Mediterranean on the horizon is sheltered yet still permits the sun to filter in, creating the opportunity to enjoy both shade and sun. A relaxed sofa area on one side is a prefect place to relax and with a cocktail whilst on the far side a dining area offers alfresco lunches for entertaining guests.