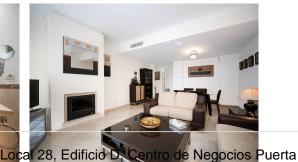

Upon entering the property the hallway opens up to lead you in and through into the open plan styled living area. An elegant dining area sits adjacent to the living area, both being illuminated by swathes of natural light that floods in through the large terrace doors. The living area features modern styled fireplace for winter warmth whilst the sandy colored marble underfoot gives an impression of ongoing space.