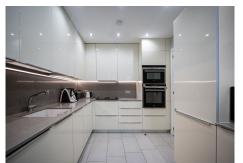

The kitchen is fully fitted and modern, with oatmeal shaded floor tiles underfoot complementing the neutral toned kitchen units and countertops. Plenty of cupboards offer mountains of storage space keeping the appearance uncluttered. The kitchen leads out into an adjoining utility room with all major appliances neatly stored.