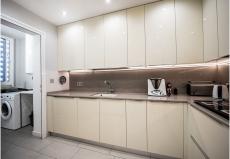

The kitchen is fully fitted and modern, with oatmeal shaded floor tiles underfoot complementing the neutral toned kitchen units and countertops. Plenty of cupboards offer mountains of storage space keeping the appearance uncluttered. The kitchen leads out into an adjoining utility room with all major appliances neatly stored.