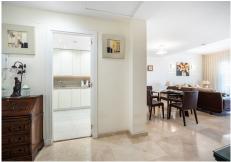

Upon entering the property the hallway opens up to lead you in and through into the open plan styled living area. An elegant dining area sits adjacent to the living area, both being illuminated by swathes of natural light that floods in through the large terrace doors. The living area features modern styled fireplace for winter warmth whilst the sandy colored marble underfoot gives an impression of ongoing space.