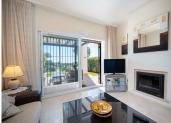

Upon entering the property the hallway opens up to lead you in and through into the open plan styled living area. An elegant dining area sits adjacent to the living area, both being illuminated by swathes of natural light that floods in through the large terrace doors. The living area features modern styled fireplace for winter warmth whilst the sandy colored marble underfoot gives an impression of ongoing space.