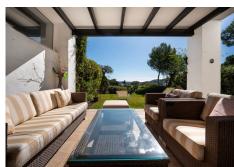

The terrace that looks out over the Mediterranean on the horizon is sheltered yet still permits the sun to filter in, creating the opportunity to enjoy both shade and sun. A relaxed sofa area on one side is a prefect place to relax and with a cocktail whilst on the far side a dining area offers alfresco lunches for entertaining guests.