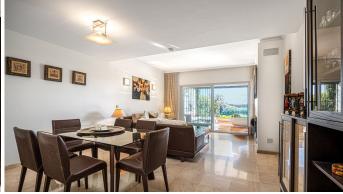

Upon entering the property the hallway opens up to lead you in and through into the open plan styled living area. An elegant dining area sits adjacent to the living area, both being illuminated by swathes of natural light that floods in through the large terrace doors. The living area features modern styled fireplace for winter warmth whilst the sandy colored marble underfoot gives an impression of ongoing space.