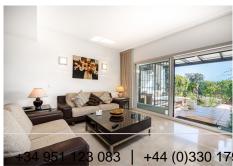

Upon entering the property the hallway opens up to lead you in and through into the open plan styled living area. An elegant dining area sits adjacent to the living area, both being illuminated by swathes of natural light that floods in through the large terrace doors. The living area features modern styled fireplace for winter warmth whilst the sandy colored marble underfoot gives an impression of ongoing space.

The terrace that looks out over the Mediterranean on the horizon is sheltered yet still permits the sun to filter in, creating the opportunity to enjoy both shade and sun. A relaxed sofa area on one side is a prefect place to relax and with a cocktail whilst on the far side a dining area offers alfresco lunches for entertaining guests.