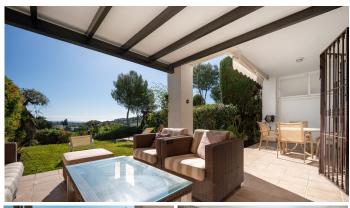

The terrace that looks out over the Mediterranean on the horizon is sheltered yet still permits the sun to filter in, creating the opportunity to enjoy both shade and sun. A relaxed sofa area on one side is a prefect place to relax and with a cocktail whilst on the far side a dining area offers alfresco lunches for entertaining guests.