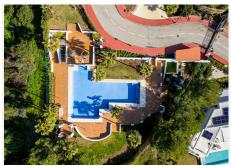

## R4965367

Nueva Andalucía

REF# R4965367 495.000 €

| BEDS | BATHS | BUILT  | PLOT  | TERRACE |
|------|-------|--------|-------|---------|
| 2    | 2     | 137 m² | 50 m² | 30 m²   |

Quaint, tranquil and delicately places within green countryside and under the watchful protective gaze of the iconic La Concha mountain, this ground floor apartment is in a perfect position. Tucked away from the busy world, its private garden is guarded by mature shrubbery either side of the garden, so your gaze is immediately drawn down towards the southerly sea views at the end.

Recently renovated, this apartment is sold with private parking for 2 vehicles safely within the confines of the gated community.

In one of the most prestigious neighborhoods in the area, this property is a perfect example of Mediterranean living in a tranquil community surrounded by tree lined streets.