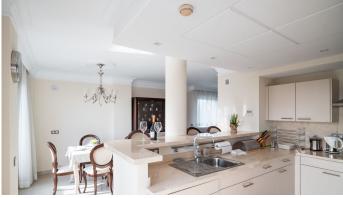

R4754338

Estepona

REF# R4754338 475.000 €

| BEDS | BATHS | BUILT  | TERRACE |
|------|-------|--------|---------|
| 2    | 2.5   | 176 m² | 94 m²   |

Nestled with the confines of this superb urbanization, this 2 bedroom duplex penthouse looks proudly out across the surrounding mountain ranges that hug Estepona, and over the sublime swimming pool that languishes within the carefully tended community gardens. This property has been cleverly designed to allow maximum light into each living space, allowing natural illumination to shine in and accentuate every corner. There are 2 spacious bedrooms, one on each floor, and both enjoying the privacy of its own bathroom ensuite. The master suite, located on the upper floor, is expansive and tastefully dressed in a stunning neutral palette, creating sense of calm and tranquility. The bathroom is deluxe, chic and offers a jazuzzi bathtub to relax in after a hard day. Fully fitted wardrobes offer a plethora of storage and cupboard space. The living area is captivating and brightly lit through extensive windows and sits adjacent to the open plan styled kitchen, which offers a breakfast bar and bar stools for convenience. The dining area sits alongside the kitchen and is bright and airy, enjoying direct access out onto a vast terrace. The terrace is private, sunny and offers both covered and uncovered areas to lounge in. The views draw your gaze out across the gardens and over to the immense swimming pool in the grounds below. This terrace offers an outdoor kitchenette and is the perfect area to entertain family and friends on lazy summer evenings. The property, to be sold fully furnished, is completed by a private parking space along with a storage unit, both in