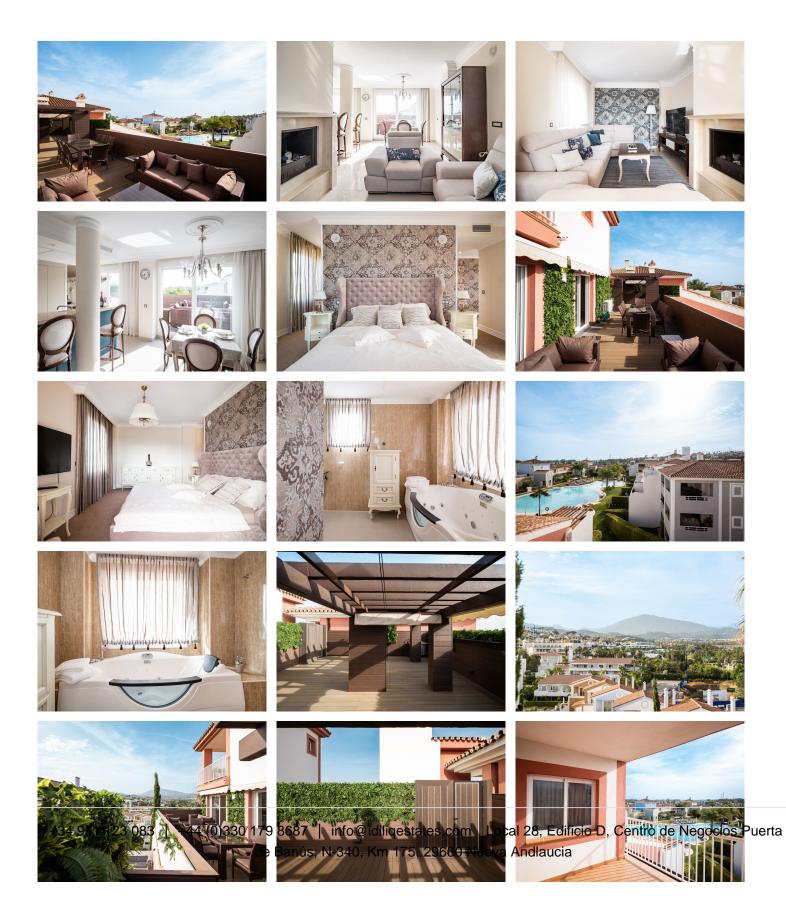

R4754338

Estepona

REF# R4754338 475.000 €

| BEDS | BATHS | BUILT  | TERRACE |
|------|-------|--------|---------|
| 2    | 2.5   | 176 m² | 94 m²   |

Nestled with the confines of this superb urbanization, this 2 bedroom duplex penthouse looks proudly out across the surrounding mountain ranges that hug Estepona, and over the sublime swimming pool that languishes within the carefully tended community gardens. This property has been cleverly designed to allow maximum light into each living space, allowing natural illumination to shine in and accentuate every corner. There are 2 spacious bedrooms, one on each floor, and both enjoying the privacy of its own bathroom ensuite. The master suite, located on the upper floor, is expansive and tastefully dressed in a stunning neutral palette, creating sense of calm and tranquility. The bathroom is deluxe, chic and offers a jazuzzi bathtub to relax in after a hard day. Fully fitted wardrobes offer a plethora of storage and cupboard space. The living area is captivating and brightly lit through extensive windows and sits adjacent to the open plan styled kitchen, which offers a breakfast bar and bar stools for convenience. The dining area sits alongside the kitchen and is bright and airy, enjoying direct access out onto a vast terrace. The terrace is private, sunny and offers both covered and uncovered areas to lounge in. The views draw your gaze out across the gardens and over to the immense swimming pool in the grounds below. This terrace offers an outdoor kitchenette and is the perfect area to entertain family and friends on lazy summer evenings. The property, to be sold fully furnished, is completed by a private parking space along with a storage unit, both in

the communal garage. This is an opportunity not to be missed, and gems such as this are a rare find in this impressive immaculately maintained urbanization.