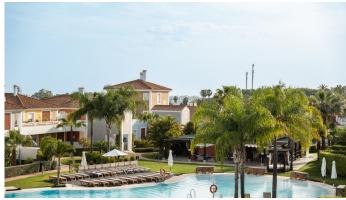

R4754338

Estepona

REF# R4754338 475.000 €

| BEDS | BATHS | BUILT  | TERRACE |
|------|-------|--------|---------|
| 2    | 2.5   | 176 m² | 94 m²   |

Nestled with the confines of this superb urbanization, this 2 bedroom duplex penthouse looks proudly out across the surrounding mountain ranges that hug Estepona, and over the sublime swimming pool that languishes within the carefully tended community gardens. This property has been cleverly designed to allow maximum light into each living space, allowing natural illumination to shine in and accentuate every corner. There are 2 spacious bedrooms, one on each floor, and both enjoying the privacy of its own bathroom ensuite. The master suite, located on the upper floor, is expansive and tastefully dressed in a stunning neutral palette, creating sense of calm and tranquility. The bathroom is deluxe, chic and offers a jazuzzi bathtub to relax in after a hard day. Fully fitted wardrobes offer a plethora of storage and cupboard space. The living area is captivating and brightly lit through extensive windows and sits adjacent to the open plan styled kitchen, which offers a breakfast bar and bar stools for convenience. The dining area sits alongside the kitchen and is bright and airy, enjoying direct access out onto a vast terrace. The terrace is private, sunny and offers both covered and uncovered areas to lounge in. The views draw your gaze out across the gardens and over to the immense swimming pool in the grounds below. This terrace offers an outdoor kitchenette and is the perfect area to entertain family and friends on lazy summer evenings. The property, to be sold fully furnished, is completed by a private parking space along with a storage unit, both in