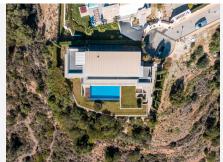

## R4669003

Altos de los Monteros

REF# R4669003 3.500.000 €

| BEDS | BATHS | BUILT  | PLOT    |
|------|-------|--------|---------|
| 5    | 7.5   | 443 m² | 1520 m² |

Perched on the mountainside and overlooking the entirety of the Marbella coastline you can find this stunning modern villa, full of character and style. Built by the owner, this villa enjoys its place at the end of a quiet cul-de-sac and imposingly takes in its surroundings from its perched position. Entering through a sleek and modern front door the property reveals a slick wood panelled hallway, which leads onto reveal the kitchen. This is again exceptionally modern being furnished in neutral grey tones and stainless steel that merge beautifully with wooden detailing in the doorway leading outside and the bar stools at the breakfast bar. The kitchen allows natural light in through large windows that give way to the panoramic views over the coast. The separate dining room is along from the kitchen and is accessed by open doorways, one from the hall and one leading onto the living room. The dining room is spacious and over looks a section of the garden adjacent to the swimming pool and has those fantastic views showcased through floor to ceiling sliding glass doors. The master bedrooms is located further along the extensive hallway, and enjoys its total privacy with an ensuite bathroom. It commands views over the garden and the coastline far below through sliding glass doors and enjoys natural sunlight from morning til night. The bathroom is modern, sleek with furnishings in clean white marble and contrasting dark wood, giving an innate sense of calming style. Found also on this floor is the guest toilet and a well appointed office. The office also enjoys totally open views

across the propertys grounds and the swimming pool, which is surrounded by mature wooden decking. From the pool and the seating area adjacent you can sit, enjoy a cocktail and appreciate the bustling town of Marbella visible much further below. The first floor is accessed by open stairs at the entrance, and reveals a further 3 bedrooms all with ensuite bathrooms. These all have direct access to balcony terraces, all of which span the full length of the property, allowing unparalleled views across the coast and spanning whats seems to appear to be the whole of the Mediterranean Sea! There is a further office / living room that could easily be converted into another bedroom with a bathroom ensuite, and all of these areas on this floor enjoy direct access to the balcony terraces. The lower floor reveals a private guest apartment complete with its own private and separate access. There is also a bathroom, sauna and access to the laundry room and pantry. These areas are also connected through to the kitchen on the main floor. The entirety of this property pulls each and every room towards the panoramic views it commands by way of huge glass doors and windows facing the south east. These views are simply unrivalled and as mentioned, showcase the coastline below, lead over towards Gibraltar and draw the eyes far across to North Africa, which is visible on a clear skied sunny day. This property draws you into its stylish interiors, furnished with mahogany wood touches throughout that gently reflect the shards of sunlight that stream in through every one of the immense doors, creating its own personal shadows and effects, thus giving each visitor to the property an overwhelming sense of warmth, calmness and relaxation. If there was ever a property that seems that is has been built atop its own mountain, this is it!