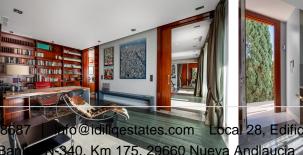

## R4669003

Altos de los Monteros

REF# R4669003 3.500.000 €

| BEDS | BATHS | BUILT  | PLOT    |
|------|-------|--------|---------|
| 5    | 7.5   | 443 m² | 1520 m² |

Perched on the mountainside and overlooking the entirety of the Marbella coastline you can find this stunning modern villa, full of character and style. Built by the owner, this villa enjoys its place at the end of a quiet cul-de-sac and imposingly takes in its surroundings from its perched position. Entering through a sleek and modern front door the property reveals a slick wood panelled hallway, which leads onto reveal the kitchen. This is again exceptionally modern being furnished in neutral grey tones and stainless steel that merge beautifully with wooden detailing in the doorway leading outside and the bar stools at the breakfast bar. The kitchen allows natural light in through large windows that give way to the panoramic views over the coast. The separate dining room is along from the kitchen and is accessed by open doorways, one from the hall and one leading onto the living room. The dining room is spacious and over looks a section of the garden adjacent to the swimming pool and has those fantastic views showcased through floor to ceiling sliding glass doors. The master bedrooms is located further along the extensive hallway, and enjoys its total privacy with an ensuite bathroom. It commands views over the garden and the coastline far below through sliding glass doors and enjoys natural sunlight from morning til night. The bathroom is modern, sleek with furnishings in clean white marble and contrasting dark wood, giving an innate sense of calming style. Found also on this floor is the guest toilet and a well appointed office. The office also enjoys totally open views