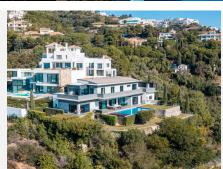

## R4669003

Altos de los Monteros

REF# R4669003 3.500.000 €

| BEDS | BATHS | BUILT  | PLOT    |
|------|-------|--------|---------|
| 5    | 7.5   | 443 m² | 1520 m² |

Perched on the mountainside and overlooking the entirety of the Marbella coastline you can find this stunning modern villa, full of character and style. Built by the owner, this villa enjoys its place at the end of a quiet cul-de-sac and imposingly takes in its surroundings from its perched position. Entering through a sleek and modern front door the property reveals a slick wood panelled hallway, which leads onto reveal the kitchen. This is again exceptionally modern being furnished in neutral grey tones and stainless steel that merge beautifully with wooden detailing in the doorway leading outside and the bar stools at the breakfast bar. The kitchen allows natural light in through large windows that give way to the panoramic views over the coast. The separate dining room is along from the kitchen and is accessed by open doorways, one from the hall and one leading onto the living room. The dining room is spacious and over looks a section of the garden adjacent to the swimming pool and has those fantastic views showcased through floor to ceiling sliding glass doors. The master bedrooms is located further along the extensive hallway, and enjoys its total privacy with an ensuite bathroom. It commands views over the garden and the coastline far below through sliding glass doors and enjoys natural sunlight from morning til night. The bathroom is modern, sleek with furnishings in clean white marble and contrasting dark wood, giving an innate sense of calming style. Found also on this floor is the guest toilet and a well appointed office. The office also enjoys totally open views

across the propertys grounds and the swimming pool, which is surrounded by mature wooden decking. From the pool and the seating area adjacent you can sit, enjoy a cocktail and appreciate the bustling town of Marbella visible much further below. The first floor is accessed by open stairs at the entrance, and reveals a further 3 bedrooms all with ensuite bathrooms. These all have direct access to balcony terraces, all of which span the full length of the property, allowing unparalleled views across the coast and spanning whats seems to appear to be the whole of the Mediterranean Sea! There is a further office / living room that could easily be converted into another bedroom with a bathroom ensuite, and all of these areas on this floor enjoy direct access to the balcony terraces. The lower floor reveals a private guest apartment complete with its own private and separate access. There is also a bathroom, sauna and access to the laundry room and pantry. These areas are also connected through to the kitchen on the main floor. The entirety of this property pulls each and every room towards the panoramic views it commands by way of huge glass doors and windows facing the south east. These views are simply unrivalled and as mentioned, showcase the coastline below, lead over towards Gibraltar and draw the eyes far across to North Africa, which is visible on a clear skied sunny day. This property draws you into its stylish interiors, furnished with mahogany wood touches throughout that gently reflect the shards of sunlight that stream in through every one of the immense doors, creating its own personal shadows and effects, thus giving each visitor to the property an overwhelming sense of warmth, calmness and relaxation. If there was ever a property that seems that is has been built atop its own mountain, this is it!