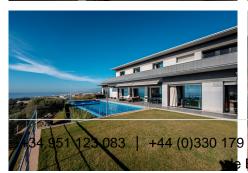

across the propertys grounds and the swimming pool, which is surrounded by mature wooden decking. From the pool and the seating area adjacent you can sit, enjoy a cocktail and appreciate the bustling town of Marbella visible much further below. The first floor is accessed by open stairs at the entrance, and reveals a further 3 bedrooms all with ensuite bathrooms. These all have direct access to balcony terraces, all of which span the full length of the property, allowing unparalleled views across the coast and spanning whats seems to appear to be the whole of the Mediterranean Sea! There is a further office / living room that could easily be converted into another bedroom with a bathroom ensuite, and all of these areas on this floor enjoy direct access to the balcony terraces. The lower floor reveals a private guest apartment complete with its own private and separate access. There is also a bathroom, sauna and access to the laundry room and pantry. These areas are also connected through to the kitchen on the main floor. The entirety of this property pulls each and every room towards the panoramic views it commands by way of huge glass doors and windows facing the south east. These views are simply unrivalled and as mentioned, showcase the coastline below, lead over towards Gibraltar and draw the eyes far across to North Africa, which is visible on a clear skied sunny day. This property draws you into its stylish interiors, furnished with mahogany wood touches throughout that gently reflect the shards of sunlight that stream in through every one of the immense doors, creating its own personal shadows and effects, thus giving each visitor to the property an overwhelming sense of warmth, calmness and relaxation. If there was ever a property that seems that is has been built atop its own mountain, this is it!