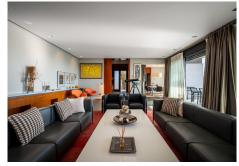

## R4669003

Altos de los Monteros

REF# R4669003 3.500.000 €

| BEDS | BATHS | BUILT  | PLOT    |
|------|-------|--------|---------|
| 5    | 7.5   | 443 m² | 1520 m² |

Perched on the mountainside and overlooking the entirety of the Marbella coastline you can find this stunning modern villa, full of character and style. Built by the owner, this villa enjoys its place at the end of a quiet cul-de-sac and imposingly takes in its surroundings from its perched position. Entering through a sleek and modern front door the property reveals a slick wood panelled hallway, which leads onto reveal the kitchen. This is again exceptionally modern being furnished in neutral grey tones and stainless steel that merge beautifully with wooden detailing in the doorway leading outside and the bar stools at the breakfast bar. The kitchen allows natural light in through large windows that give way to the panoramic views over the coast. The separate dining room is along from the kitchen and is accessed by open doorways, one from the hall and one leading onto the living room. The dining room is spacious and over looks a section of the garden adjacent to the swimming pool and has those fantastic views showcased through floor to ceiling sliding glass doors. The master bedrooms is located further along the extensive hallway, and enjoys its total privacy with an ensuite bathroom. It commands views over the garden and the coastline far below through sliding glass doors and enjoys natural sunlight from morning til night. The bathroom is modern, sleek with furnishings in clean white marble and contrasting dark wood, giving an innate sense of calming style. Found also on this floor is the guest toilet and a well appointed office. The office also enjoys totally open views