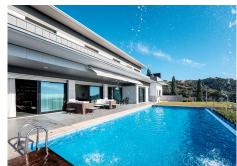

## R4669003

Altos de los Monteros

REF# R4669003 3.500.000 €

| BEDS | BATHS | BUILT  | PLOT    |
|------|-------|--------|---------|
| 5    | 7.5   | 443 m² | 1520 m² |

Perched on the mountainside and overlooking the entirety of the Marbella coastline you can find this stunning modern villa, full of character and style. Built by the owner, this villa enjoys its place at the end of a quiet cul-de-sac and imposingly takes in its surroundings from its perched position. Entering through a sleek and modern front door the property reveals a slick wood panelled hallway, which leads onto reveal the kitchen. This is again exceptionally modern being furnished in neutral grey tones and stainless steel that merge beautifully with wooden detailing in the doorway leading outside and the bar stools at the breakfast bar. The kitchen allows natural light in through large windows that give way to the panoramic views over the coast. The separate dining room is along from the kitchen and is accessed by open doorways, one from the hall and one leading onto the living room. The dining room is spacious and over looks a section of the garden adjacent to the swimming pool and has those fantastic views showcased through floor to ceiling sliding glass doors. The master bedrooms is located further along the extensive hallway, and enjoys its total privacy with an ensuite bathroom. It commands views over the garden and the coastline far below through sliding glass doors and enjoys natural sunlight from morning til night. The bathroom is modern, sleek with furnishings in clean white marble and contrasting dark wood, giving an innate sense of calming style. Found also on this floor is the guest toilet and a well appointed office. The office also enjoys totally open views

across the propertys grounds and the swimming pool, which is surrounded by mature wooden decking. From the pool and the seating area adjacent you can sit, enjoy a cocktail and appreciate the bustling town of Marbella visible much further below. The first floor is accessed by open stairs at the entrance, and reveals a further 3 bedrooms all with ensuite bathrooms. These all have direct access to balcony terraces, all of which span the full length of the property, allowing unparalleled views across the coast and spanning whats seems to appear to be the whole of the Mediterranean Sea! There is a further office / living room that could easily be converted into another bedroom with a bathroom ensuite, and all of these areas on this floor enjoy direct access to the balcony terraces. The lower floor reveals a private guest apartment complete with its own private and separate access. There is also a bathroom, sauna and access to the laundry room and pantry. These areas are also connected through to the kitchen on the main floor. The entirety of this property pulls each and every room towards the panoramic views it commands by way of huge glass doors and windows facing the south east. These views are simply unrivalled and as mentioned, showcase the coastline below, lead over towards Gibraltar and draw the eyes far across to North Africa, which is visible on a clear skied sunny day. This property draws you into its stylish interiors, furnished with mahogany wood touches throughout that gently reflect the shards of sunlight that stream in through every one of the immense doors, creating its own personal shadows and effects, thus giving each visitor to the property an overwhelming sense of warmth, calmness and relaxation. If there was ever a property that seems that is has been built atop its own mountain, this is it!