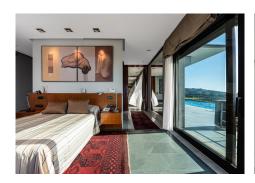

## R4669003

Altos de los Monteros

REF# R4669003 3.500.000 €

| BEDS | BATHS | BUILT  | PLOT    |
|------|-------|--------|---------|
| 5    | 7.5   | 443 m² | 1520 m² |

Perched on the mountainside and overlooking the entirety of the Marbella coastline you can find this stunning modern villa, full of character and style. Built by the owner, this villa enjoys its place at the end of a quiet cul-de-sac and imposingly takes in its surroundings from its perched position. Entering through a sleek and modern front door the property reveals a slick wood panelled hallway, which leads onto reveal the kitchen. This is again exceptionally modern being furnished in neutral grey tones and stainless steel that merge beautifully with wooden detailing in the doorway leading outside and the bar stools at the breakfast bar. The kitchen allows natural light in through large windows that give way to the panoramic views over the coast. The separate dining room is along from the kitchen and is accessed by open doorways, one from the hall and one leading onto the living room. The dining room is spacious and over looks a section of the garden adjacent to the swimming pool and has those fantastic views showcased through floor to ceiling sliding glass doors. The master bedrooms is located further along the extensive hallway, and enjoys its total privacy with an ensuite bathroom. It commands views over the garden and the coastline far below through sliding glass doors and enjoys natural sunlight from morning til night. The bathroom is modern, sleek with furnishings in clean white marble and contrasting dark wood, giving an innate sense of calming style. Found also on this floor is the guest toilet and a well appointed office. The office also enjoys totally open views