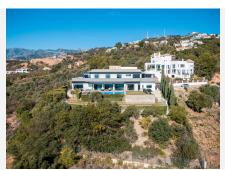

## R4669003

Altos de los Monteros

REF# R4669003 3.500.000 €

| BEDS | BATHS | BUILT  | PLOT    |
|------|-------|--------|---------|
| 5    | 7.5   | 443 m² | 1520 m² |

Perched on the mountainside and overlooking the entirety of the Marbella coastline you can find this stunning modern villa, full of character and style. Built by the owner, this villa enjoys its place at the end of a quiet cul-de-sac and imposingly takes in its surroundings from its perched position. Entering through a sleek and modern front door the property reveals a slick wood panelled hallway, which leads onto reveal the kitchen. This is again exceptionally modern being furnished in neutral grey tones and stainless steel that merge beautifully with wooden detailing in the doorway leading outside and the bar stools at the breakfast bar. The kitchen allows natural light in through large windows that give way to the panoramic views over the coast. The separate dining room is along from the kitchen and is accessed by open doorways, one from the hall and one leading onto the living room. The dining room is spacious and over looks a section of the garden adjacent to the swimming pool and has those fantastic views showcased through floor to ceiling sliding glass doors. The master bedrooms is located further along the extensive hallway, and enjoys its total privacy with an ensuite bathroom. It commands views over the garden and the coastline far below through sliding glass doors and enjoys natural sunlight from morning til night. The bathroom is modern, sleek with furnishings in clean white marble and contrasting dark wood, giving an innate sense of calming style. Found also on this floor is the guest toilet and a well appointed office. The office also enjoys totally open views

across the propertys grounds and the swimming pool, which is surrounded by mature wooden decking. From the pool and the seating area adjacent you can sit, enjoy a cocktail and appreciate the bustling town of Marbella visible much further below. The first floor is accessed by open stairs at the entrance, and reveals a further 3 bedrooms all with ensuite bathrooms. These all have direct access to balcony terraces, all of which span the full length of the property, allowing unparalleled views across the coast and spanning whats seems to appear to be the whole of the Mediterranean Sea! There is a further office / living room that could easily be converted into another bedroom with a bathroom ensuite, and all of these areas on this floor enjoy direct access to the balcony terraces. The lower floor reveals a private guest apartment complete with its own private and separate access. There is also a bathroom, sauna and access to the laundry room and pantry. These areas are also connected through to the kitchen on the main floor. The entirety of this property pulls each and every room towards the panoramic views it commands by way of huge glass doors and windows facing the south east. These views are simply unrivalled and as mentioned, showcase the coastline below, lead over towards Gibraltar and draw the eyes far across to North Africa, which is visible on a clear skied sunny day. This property draws you into its stylish interiors, furnished with mahogany wood touches throughout that gently reflect the shards of sunlight that stream in through every one of the immense doors, creating its own personal shadows and effects, thus giving each visitor to the property an overwhelming sense of warmth, calmness and relaxation. If there was ever a property that seems that is has been built atop its own mountain, this is it!