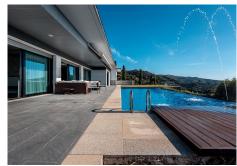

across the propertys grounds and the swimming pool, which is surrounded by mature wooden decking. From the pool and the seating area adjacent you can sit, enjoy a cocktail and appreciate the bustling town of Marbella visible much further below. The first floor is accessed by open stairs at the entrance, and reveals a further 3 bedrooms all with ensuite bathrooms. These all have direct access to balcony terraces, all of which span the full length of the property, allowing unparalleled views across the coast and spanning whats seems to appear to be the whole of the Mediterranean Sea! There is a further office / living room that could easily be converted into another bedroom with a bathroom ensuite, and all of these areas on this floor enjoy direct access to the balcony terraces. The lower floor reveals a private guest apartment complete with its own private and separate access. There is also a bathroom, sauna and access to the laundry room and pantry. These areas are also connected through to the kitchen on the main floor. The entirety of this property pulls each and every room towards the panoramic views it commands by way of huge glass doors and windows facing the south east. These views are simply unrivalled and as mentioned, showcase the coastline below, lead over towards Gibraltar and draw the eyes far across to North Africa, which is visible on a clear skied sunny day. This property draws you into its stylish interiors, furnished with mahogany wood touches throughout that gently reflect the shards of sunlight that stream in through every one of the immense doors, creating its own personal shadows and effects, thus giving each visitor to the property an overwhelming sense of warmth, calmness and relaxation. If there was ever a property that seems that is has been built atop its own mountain, this is it!