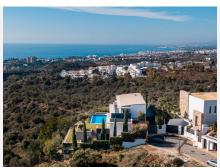

## R4669003

Altos de los Monteros

REF# R4669003 3.500.000 €

| BEDS | BATHS | BUILT  | PLOT    |
|------|-------|--------|---------|
| 5    | 7.5   | 443 m² | 1520 m² |

Perched on the mountainside and overlooking the entirety of the Marbella coastline you can find this stunning modern villa, full of character and style. Built by the owner, this villa enjoys its place at the end of a quiet cul-de-sac and imposingly takes in its surroundings from its perched position. Entering through a sleek and modern front door the property reveals a slick wood panelled hallway, which leads onto reveal the kitchen. This is again exceptionally modern being furnished in neutral grey tones and stainless steel that merge beautifully with wooden detailing in the doorway leading outside and the bar stools at the breakfast bar. The kitchen allows natural light in through large windows that give way to the panoramic views over the coast. The separate dining room is along from the kitchen and is accessed by open doorways, one from the hall and one leading onto the living room. The dining room is spacious and over looks a section of the garden adjacent to the swimming pool and has those fantastic views showcased through floor to ceiling sliding glass doors. The master bedrooms is located further along the extensive hallway, and enjoys its total privacy with an ensuite bathroom. It commands views over the garden and the coastline far below through sliding glass doors and enjoys natural sunlight from morning til night. The bathroom is modern, sleek with furnishings in clean white marble and contrasting dark wood, giving an innate sense of calming style. Found also on this floor is the guest toilet and a well appointed office. The office also enjoys totally open views

across the propertys grounds and the swimming pool, which is surrounded by mature wooden decking. From the pool and the seating area adjacent you can sit, enjoy a cocktail and appreciate the bustling town of Marbella visible much further below. The first floor is accessed by open stairs at the entrance, and reveals a further 3 bedrooms all with ensuite bathrooms. These all have direct access to balcony terraces, all of which span the full length of the property, allowing unparalleled views across the coast and spanning whats seems to appear to be the whole of the Mediterranean Sea! There is a further office / living room that could easily be converted into another bedroom with a bathroom ensuite, and all of these areas on this floor enjoy direct access to the balcony terraces. The lower floor reveals a private guest apartment complete with its own private and separate access. There is also a bathroom, sauna and access to the laundry room and pantry. These areas are also connected through to the kitchen on the main floor. The entirety of this property pulls each and every room towards the panoramic views it commands by way of huge glass doors and windows facing the south east. These views are simply unrivalled and as mentioned, showcase the coastline below, lead over towards Gibraltar and draw the eyes far across to North Africa, which is visible on a clear skied sunny day. This property draws you into its stylish interiors, furnished with mahogany wood touches throughout that gently reflect the shards of sunlight that stream in through every one of the immense doors, creating its own personal shadows and effects, thus giving each visitor to the property an overwhelming sense of warmth, calmness and relaxation. If there was ever a property that seems that is has been built atop its own mountain, this is it!