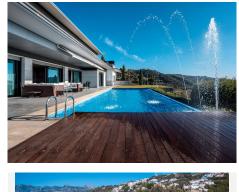

across the propertys grounds and the swimming pool, which is surrounded by mature wooden decking. From the pool and the seating area adjacent you can sit, enjoy a cocktail and appreciate the bustling town of Marbella visible much further below. The first floor is accessed by open stairs at the entrance, and reveals a further 3 bedrooms all with ensuite bathrooms. These all have direct access to balcony terraces, all of which span the full length of the property, allowing unparalleled views across the coast and spanning whats seems to appear to be the whole of the Mediterranean Sea! There is a further office / living room that could easily be converted into another bedroom with a bathroom ensuite, and all of these areas on this floor enjoy direct access to the balcony terraces. The lower floor reveals a private guest apartment complete with its own private and separate access. There is also a bathroom, sauna and access to the laundry room and pantry. These areas are also connected through to the kitchen on the main floor. The entirety of this property pulls each and every room towards the panoramic views it commands by way of huge glass doors and windows facing the south east. These views are simply unrivalled and as mentioned, showcase the coastline below, lead over towards Gibraltar and draw the eyes far across to North Africa, which is visible on a clear skied sunny day. This property draws you into its stylish interiors, furnished with mahogany wood touches throughout that gently reflect the shards of sunlight that stream in through every one of the immense doors, creating its own personal shadows and effects, thus giving each visitor to the property an overwhelming sense of warmth, calmness and relaxation. If there was ever a property that seems that is has been built atop its own mountain, this is it!