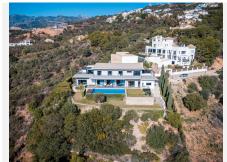

## R4669003

Altos de los Monteros

REF# R4669003 3.500.000 €

| BEDS | BATHS | BUILT  | PLOT    |
|------|-------|--------|---------|
| 5    | 7.5   | 443 m² | 1520 m² |

Perched on the mountainside and overlooking the entirety of the Marbella coastline you can find this stunning modern villa, full of character and style. Built by the owner, this villa enjoys its place at the end of a quiet cul-de-sac and imposingly takes in its surroundings from its perched position. Entering through a sleek and modern front door the property reveals a slick wood panelled hallway, which leads onto reveal the kitchen. This is again exceptionally modern being furnished in neutral grey tones and stainless steel that merge beautifully with wooden detailing in the doorway leading outside and the bar stools at the breakfast bar. The kitchen allows natural light in through large windows that give way to the panoramic views over the coast. The separate dining room is along from the kitchen and is accessed by open doorways, one from the hall and one leading onto the living room. The dining room is spacious and over looks a section of the garden adjacent to the swimming pool and has those fantastic views showcased through floor to ceiling sliding glass doors. The master bedrooms is located further along the extensive hallway, and enjoys its total privacy with an ensuite bathroom. It commands views over the garden and the coastline far below through sliding glass doors and enjoys natural sunlight from morning til night. The bathroom is modern, sleek with furnishings in clean white marble and contrasting dark wood, giving an innate sense of calming style. Found also on this floor is the guest toilet and a well appointed office. The office also enjoys totally open views