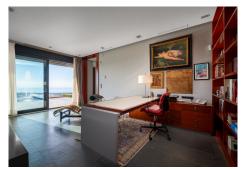

## R4669003

Altos de los Monteros

REF# R4669003 3.500.000 €

| BEDS | BATHS | BUILT  | PLOT    |
|------|-------|--------|---------|
| 5    | 7.5   | 443 m² | 1520 m² |

Perched on the mountainside and overlooking the entirety of the Marbella coastline you can find this stunning modern villa, full of character and style. Built by the owner, this villa enjoys its place at the end of a quiet cul-de-sac and imposingly takes in its surroundings from its perched position. Entering through a sleek and modern front door the property reveals a slick wood panelled hallway, which leads onto reveal the kitchen. This is again exceptionally modern being furnished in neutral grey tones and stainless steel that merge beautifully with wooden detailing in the doorway leading outside and the bar stools at the breakfast bar. The kitchen allows natural light in through large windows that give way to the panoramic views over the coast. The separate dining room is along from the kitchen and is accessed by open doorways, one from the hall and one leading onto the living room. The dining room is spacious and over looks a section of the garden adjacent to the swimming pool and has those fantastic views showcased through floor to ceiling sliding glass doors. The master bedrooms is located further along the extensive hallway, and enjoys its total privacy with an ensuite bathroom. It commands views over the garden and the coastline far below through sliding glass doors and enjoys natural sunlight from morning til night. The bathroom is modern, sleek with furnishings in clean white marble and contrasting dark wood, giving an innate sense of calming style. Found also on this floor is the guest toilet and a well appointed office. The office also enjoys totally open views