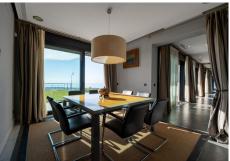

## R4669003

Altos de los Monteros

REF# R4669003 3.500.000 €

| BEDS | BATHS | BUILT  | PLOT    |
|------|-------|--------|---------|
| 5    | 7.5   | 443 m² | 1520 m² |

Perched on the mountainside and overlooking the entirety of the Marbella coastline you can find this stunning modern villa, full of character and style. Built by the owner, this villa enjoys its place at the end of a quiet cul-de-sac and imposingly takes in its surroundings from its perched position. Entering through a sleek and modern front door the property reveals a slick wood panelled hallway, which leads onto reveal the kitchen. This is again exceptionally modern being furnished in neutral grey tones and stainless steel that merge beautifully with wooden detailing in the doorway leading outside and the bar stools at the breakfast bar. The kitchen allows natural light in through large windows that give way to the panoramic views over the coast. The separate dining room is along from the kitchen and is accessed by open doorways, one from the hall and one leading onto the living room. The dining room is spacious and over looks a section of the garden adjacent to the swimming pool and has those fantastic views showcased through floor to ceiling sliding glass doors. The master bedrooms is located further along the extensive hallway, and enjoys its total privacy with an ensuite bathroom. It commands views over the garden and the coastline far below through sliding glass doors and enjoys natural sunlight from morning til night. The bathroom is modern, sleek with furnishings in clean white marble and contrasting dark wood, giving an innate sense of calming style. Found also on this floor is the guest toilet and a well appointed office. The office also enjoys totally open views