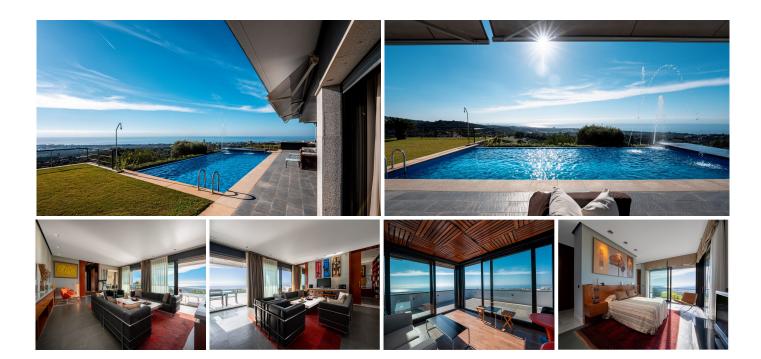

## R4669003

Altos de los Monteros

REF# R4669003 3.500.000 €

| BEDS | BATHS | BUILT  | PLOT    |
|------|-------|--------|---------|
| 5    | 7.5   | 443 m² | 1520 m² |

Perched on the mountainside and overlooking the entirety of the Marbella coastline you can find this stunning modern villa, full of character and style. Built by the owner, this villa enjoys its place at the end of a quiet cul-de-sac and imposingly takes in its surroundings from its perched position. Entering through a sleek and modern front door the property reveals a slick wood panelled hallway, which leads onto reveal the kitchen. This is again exceptionally modern being furnished in neutral grey tones and stainless steel that merge beautifully with wooden detailing in the doorway leading outside and the bar stools at the breakfast bar. The kitchen allows natural light in through large windows that give way to the panoramic views over the coast. The separate dining room is along from the kitchen and is accessed by open doorways, one from the hall and one leading onto the living room. The dining room is spacious and over looks a section of the garden adjacent to the swimming pool and has those fantastic views showcased through floor to ceiling sliding glass doors. The master bedrooms is located further along the extensive hallway, and enjoys its total privacy with an ensuite bathroom. It commands views over the garden and the coastline far below through sliding glass doors and enjoys natural sunlight from morning til night. The bathroom is modern, sleek with furnishings in clean white marble and contrasting dark wood, giving an innate sense of calming style. Found also on this floor is the guest toilet and a well appointed office. The office also enjoys totally open views

across the propertys grounds and the swimming pool, which is surrounded by mature wooden decking. From the pool and the seating area adjacent you can sit, enjoy a cocktail and appreciate the bustling town of Marbella visible much further below. The first floor is accessed by open stairs at the entrance, and reveals a further 3 bedrooms all with ensuite bathrooms. These all have direct access to balcony terraces, all of which span the full length of the property, allowing unparalleled views across the coast and spanning whats seems to appear to be the whole of the Mediterranean Sea! There is a further office / living room that could easily be converted into another bedroom with a bathroom ensuite, and all of these areas on this floor enjoy direct access to the balcony terraces. The lower floor reveals a private guest apartment complete with its own private and separate access. There is also a bathroom, sauna and access to the laundry room and pantry. These areas are also connected through to the kitchen on the main floor. The entirety of this property pulls each and every room towards the panoramic views it commands by way of huge glass doors and windows facing the south east. These views are simply unrivalled and as mentioned, showcase the coastline below, lead over towards Gibraltar and draw the eyes far across to North Africa, which is visible on a clear skied sunny day. This property draws you into its stylish interiors, furnished with mahogany wood touches throughout that gently reflect the shards of sunlight that stream in through every one of the immense doors, creating its own personal shadows and effects, thus giving each visitor to the property an overwhelming sense of warmth, calmness and relaxation. If there was ever a property that seems that is has been built atop its own mountain, this is it!