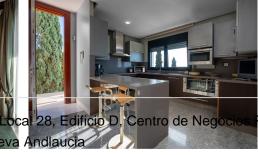

## R4669003

Altos de los Monteros

REF# R4669003 3.500.000 €

| BEDS | BATHS | BUILT  | PLOT    |
|------|-------|--------|---------|
| 5    | 7.5   | 443 m² | 1520 m² |

Perched on the mountainside and overlooking the entirety of the Marbella coastline you can find this stunning modern villa, full of character and style. Built by the owner, this villa enjoys its place at the end of a quiet cul-de-sac and imposingly takes in its surroundings from its perched position. Entering through a sleek and modern front door the property reveals a slick wood panelled hallway, which leads onto reveal the kitchen. This is again exceptionally modern being furnished in neutral grey tones and stainless steel that merge beautifully with wooden detailing in the doorway leading outside and the bar stools at the breakfast bar. The kitchen allows natural light in through large windows that give way to the panoramic views over the coast. The separate dining room is along from the kitchen and is accessed by open doorways, one from the hall and one leading onto the living room. The dining room is spacious and over looks a section of the garden adjacent to the swimming pool and has those fantastic views showcased through floor to ceiling sliding glass doors. The master bedrooms is located further along the extensive hallway, and enjoys its total privacy with an ensuite bathroom. It commands views over the garden and the coastline far below through sliding glass doors and enjoys natural sunlight from morning til night. The bathroom is modern, sleek with furnishings in clean white marble and contrasting dark wood, giving an innate sense of calming style. Found also on this floor is the guest toilet and a well appointed office. The office also enjoys totally open views