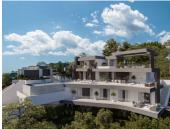

## R4668952

Benahavís

REF# R4668952 5.600.000 €

| BEDS | BATHS | BUILT  | PLOT    | TERRACE |
|------|-------|--------|---------|---------|
| 4    | 4     | 650 m² | 2000 m² | 444 m²  |

Situated in the stunning Marbella Club Golf Resort, this remarkable plot, complete with a turnkey project, is a rare gem. The expansive villa, spanning 650m2 on a generous 2000m2 plot, comprises four bedrooms, each with ensuite bathrooms, all opening onto terraces that showcase breathtaking views of green hills and the captivating Mediterranean coast. The villa's design embraces an open-plan living concept, seamlessly connecting with vast terraces that gracefully curve around the property, guiding residents toward a picturesque swimming pool. Airy hallways, illuminated by abundant natural light streaming through immense glass windows, create a seamless flow throughout the residence. The open-plan kitchen harmoniously links with the dining area, providing spectacular views of the countryside—a perfect setting for Mediterranean home dining with family and friends. Ample space is available for a private gym, catering to individual preferences. The entire villa will be adorned with luxurious, high-end furnishings and fittings, ensuring a sophisticated living experience. A private underground garage, accommodating up to five vehicles, adds an element of security and tranquility to the property. This project stands as a testament to architectural brilliance, where the plot alone is a "must-see," offering a glimpse into the extraordinary property that will grace this location.