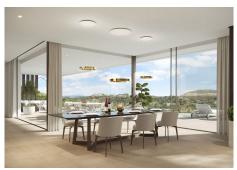

## R4668952

Benahavís

REF# R4668952 5.600.000 €

| BEDS | BATHS | BUILT  | PLOT    | TERRACE |
|------|-------|--------|---------|---------|
| 4    | 4     | 650 m² | 2000 m² | 444 m²  |

Situated in the stunning Marbella Club Golf Resort, this remarkable plot, complete with a turnkey project, is a rare gem. The expansive villa, spanning 650m2 on a generous 2000m2 plot, comprises four bedrooms, each with ensuite bathrooms, all opening onto terraces that showcase breathtaking views of green hills and the captivating Mediterranean coast. The villa's design embraces an open-plan living concept, seamlessly connecting with vast terraces that gracefully curve around the property, guiding residents toward a picturesque swimming pool. Airy hallways, illuminated by abundant natural light streaming through immense glass windows, create a seamless flow throughout the residence. The open-plan kitchen harmoniously links with the dining area, providing spectacular views of the countryside—a perfect setting for Mediterranean home dining with family and friends. Ample space is available for a private gym, catering to individual preferences. The entire villa will be adorned with luxurious, high-end furnishings and fittings, ensuring a sophisticated living experience. A private underground garage, accommodating up to five vehicles, adds an element of security and tranquility to the property. This project stands as a testament to architectural brilliance, where the plot alone is a "must-see," offering a glimpse into the extraordinary property that will grace this location.