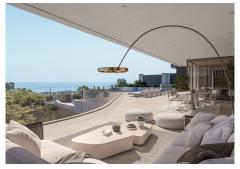

## R4668952

Benahavís

REF# R4668952 5.600.000 €

| BEDS | BATHS | BUILT  | PLOT    | TERRACE |
|------|-------|--------|---------|---------|
| 4    | 4     | 650 m² | 2000 m² | 444 m²  |

Situated in the stunning Marbella Club Golf Resort, this remarkable plot, complete with a turnkey project, is a rare gem. The expansive villa, spanning 650m2 on a generous 2000m2 plot, comprises four bedrooms, each with ensuite bathrooms, all opening onto terraces that showcase breathtaking views of green hills and the captivating Mediterranean coast. The villa's design embraces an open-plan living concept, seamlessly connecting with vast terraces that gracefully curve around the property, guiding residents toward a picturesque swimming pool. Airy hallways, illuminated by abundant natural light streaming through immense glass windows, create a seamless flow throughout the residence. The open-plan kitchen harmoniously links with the dining area, providing spectacular views of the countryside—a perfect setting for Mediterranean home dining with family and friends. Ample space is available for a private gym, catering to individual preferences. The entire villa will be adorned with luxurious, high-end furnishings and fittings, ensuring a sophisticated living experience. A private underground garage, accommodating up to five vehicles, adds an element of security and tranquility to the property. This project stands as a testament to architectural brilliance, where the plot alone is a "must-see," offering a glimpse into the extraordinary property that will grace this location.