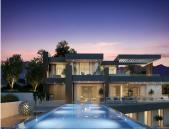

## R4668952

Benahavís

REF# R4668952 5.600.000 €

| BEDS | BATHS | BUILT  | PLOT    | TERRACE |
|------|-------|--------|---------|---------|
| 4    | 4     | 650 m² | 2000 m² | 444 m²  |

Situated in the stunning Marbella Club Golf Resort, this remarkable plot, complete with a turnkey project, is a rare gem. The expansive villa, spanning 650m2 on a generous 2000m2 plot, comprises four bedrooms, each with ensuite bathrooms, all opening onto terraces that showcase breathtaking views of green hills and the captivating Mediterranean coast. The villa's design embraces an open-plan living concept, seamlessly connecting with vast terraces that gracefully curve around the property, guiding residents toward a picturesque swimming pool. Airy hallways, illuminated by abundant natural light streaming through immense glass windows, create a seamless flow throughout the residence. The open-plan kitchen harmoniously links with the dining area, providing spectacular views of the countryside—a perfect setting for Mediterranean home dining with family and friends. Ample space is available for a private gym, catering to individual preferences. The entire villa will be adorned with luxurious, high-end furnishings and fittings, ensuring a sophisticated living experience. A private underground garage, accommodating up to five vehicles, adds an element of security and tranquility to the property. This project stands as a testament to architectural brilliance, where the plot alone is a "must-see," offering a glimpse into the extraordinary property that will grace this location.