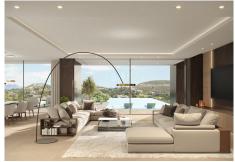

## R4668952

Benahavís

REF# R4668952 5.600.000 €

| BEDS | BATHS | BUILT  | PLOT    | TERRACE |
|------|-------|--------|---------|---------|
| 4    | 4     | 650 m² | 2000 m² | 444 m²  |

Situated in the stunning Marbella Club Golf Resort, this remarkable plot, complete with a turnkey project, is a rare gem. The expansive villa, spanning 650m2 on a generous 2000m2 plot, comprises four bedrooms, each with ensuite bathrooms, all opening onto terraces that showcase breathtaking views of green hills and the captivating Mediterranean coast. The villa's design embraces an open-plan living concept, seamlessly connecting with vast terraces that gracefully curve around the property, guiding residents toward a picturesque swimming pool. Airy hallways, illuminated by abundant natural light streaming through immense glass windows, create a seamless flow throughout the residence. The open-plan kitchen harmoniously links with the dining area, providing spectacular views of the countryside—a perfect setting for Mediterranean home dining with family and friends. Ample space is available for a private gym, catering to individual preferences. The entire villa will be adorned with luxurious, high-end furnishings and fittings, ensuring a sophisticated living experience. A private underground garage, accommodating up to five vehicles, adds an element of security and tranquility to the property. This project stands as a testament to architectural brilliance, where the plot alone is a "must-see," offering a glimpse into the extraordinary property that will grace this location.