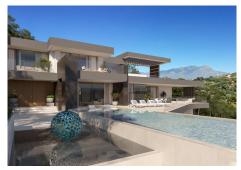

## R4668952

Benahavís

REF# R4668952 5.600.000 €

| BEDS | BATHS | BUILT  | PLOT    | TERRACE |
|------|-------|--------|---------|---------|
| 4    | 4     | 650 m² | 2000 m² | 444 m²  |

Situated in the stunning Marbella Club Golf Resort, this remarkable plot, complete with a turnkey project, is a rare gem. The expansive villa, spanning 650m2 on a generous 2000m2 plot, comprises four bedrooms, each with ensuite bathrooms, all opening onto terraces that showcase breathtaking views of green hills and the captivating Mediterranean coast. The villa's design embraces an open-plan living concept, seamlessly connecting with vast terraces that gracefully curve around the property, guiding residents toward a picturesque swimming pool. Airy hallways, illuminated by abundant natural light streaming through immense glass windows, create a seamless flow throughout the residence. The open-plan kitchen harmoniously links with the dining area, providing spectacular views of the countryside—a perfect setting for Mediterranean home dining with family and friends. Ample space is available for a private gym, catering to individual preferences. The entire villa will be adorned with luxurious, high-end furnishings and fittings, ensuring a sophisticated living experience. A private underground garage, accommodating up to five vehicles, adds an element of security and tranquility to the property. This project stands as a testament to architectural brilliance, where the plot alone is a "must-see," offering a glimpse into the extraordinary property that will grace this location.