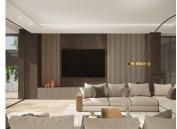

## R4668952

Benahavís

REF# R4668952 5.600.000 €

| BEDS | BATHS | BUILT  | PLOT    | TERRACE |
|------|-------|--------|---------|---------|
| 4    | 4     | 650 m² | 2000 m² | 444 m²  |

Situated in the stunning Marbella Club Golf Resort, this remarkable plot, complete with a turnkey project, is a rare gem. The expansive villa, spanning 650m2 on a generous 2000m2 plot, comprises four bedrooms, each with ensuite bathrooms, all opening onto terraces that showcase breathtaking views of green hills and the captivating Mediterranean coast. The villa's design embraces an open-plan living concept, seamlessly connecting with vast terraces that gracefully curve around the property, guiding residents toward a picturesque swimming pool. Airy hallways, illuminated by abundant natural light streaming through immense glass windows, create a seamless flow throughout the residence. The open-plan kitchen harmoniously links with the dining area, providing spectacular views of the countryside—a perfect setting for Mediterranean home dining with family and friends. Ample space is available for a private gym, catering to individual preferences. The entire villa will be adorned with luxurious, high-end furnishings and fittings, ensuring a sophisticated living experience. A private underground garage, accommodating up to five vehicles, adds an element of security and tranquility to the property. This project stands as a testament to architectural brilliance, where the plot alone is a "must-see," offering a glimpse into the extraordinary property that will grace this location.