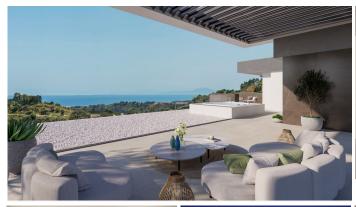

## R4668952

Benahavís

REF# R4668952 5.600.000 €

| BEDS | BATHS | BUILT  | PLOT    | TERRACE |
|------|-------|--------|---------|---------|
| 4    | 4     | 650 m² | 2000 m² | 444 m²  |

Situated in the stunning Marbella Club Golf Resort, this remarkable plot, complete with a turnkey project, is a rare gem. The expansive villa, spanning 650m2 on a generous 2000m2 plot, comprises four bedrooms, each with ensuite bathrooms, all opening onto terraces that showcase breathtaking views of green hills and the captivating Mediterranean coast. The villa's design embraces an open-plan living concept, seamlessly connecting with vast terraces that gracefully curve around the property, guiding residents toward a picturesque swimming pool. Airy hallways, illuminated by abundant natural light streaming through immense glass windows, create a seamless flow throughout the residence. The open-plan kitchen harmoniously links with the dining area, providing spectacular views of the countryside—a perfect setting for Mediterranean home dining with family and friends. Ample space is available for a private gym, catering to individual preferences. The entire villa will be adorned with luxurious, high-end furnishings and fittings, ensuring a sophisticated living experience. A private underground garage, accommodating up to five vehicles, adds an element of security and tranquility to the property. This project stands as a testament to architectural brilliance, where the plot alone is a "must-see," offering a glimpse into the extraordinary property that will grace this location.