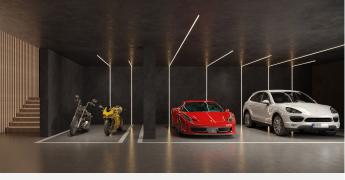

## R4668952

Benahavís

REF# R4668952 5.600.000 €

| BEDS | BATHS | BUILT  | PLOT    | TERRACE |
|------|-------|--------|---------|---------|
| 4    | 4     | 650 m² | 2000 m² | 444 m²  |

Situated in the stunning Marbella Club Golf Resort, this remarkable plot, complete with a turnkey project, is a rare gem. The expansive villa, spanning 650m2 on a generous 2000m2 plot, comprises four bedrooms, each with ensuite bathrooms, all opening onto terraces that showcase breathtaking views of green hills and the captivating Mediterranean coast. The villa's design embraces an open-plan living concept, seamlessly connecting with vast terraces that gracefully curve around the property, guiding residents toward a picturesque swimming pool. Airy hallways, illuminated by abundant natural light streaming through immense glass windows, create a seamless flow throughout the residence. The open-plan kitchen harmoniously links with the dining area, providing spectacular views of the countryside—a perfect setting for Mediterranean home dining with family and friends. Ample space is available for a private gym, catering to individual preferences. The entire villa will be adorned with luxurious, high-end furnishings and fittings, ensuring a sophisticated living experience. A private underground garage, accommodating up to five vehicles, adds an element of security and tranquility to the property. This project stands as a testament to architectural brilliance, where the plot alone is a "must-see," offering a glimpse into the extraordinary property that will grace this location.