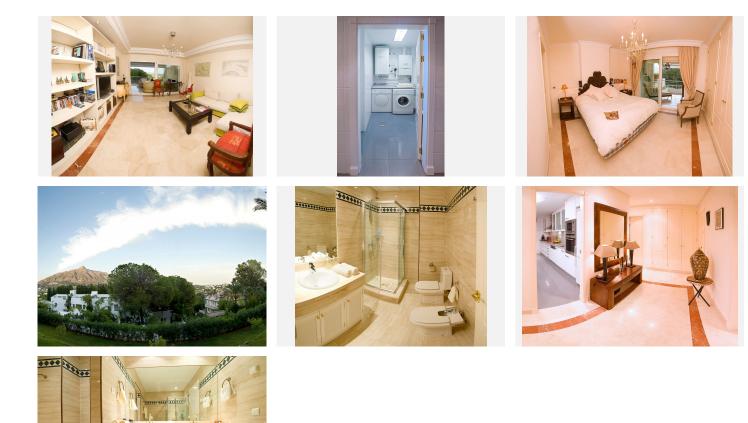

The apartment is open and spacious, with 2 large double bedrooms, both with bathrooms ensuite. Each room is brightly lit given the natural light that floods in through the terrace windows. Both bedrooms have fully fitted wardrobes, marble floors and views out onto the gardens.

The kitchen is fitted out with high end appliances and offers plenty of storage and cupboard space and also has a sizable window out to the garden, again letting plenty of natural light in.

The living area is well placed, open and leads out onto a large terrace. Part of this terrace can be insulated in winter by means of the Lumen system, which gives added space to the living room, especially useful in winter as it is protected from the cold. This increases the living space up to a total of 190 m2.

+34 951 123 083 | +44 (0)330 179 8687 | info@idiliqestates.com Local 28, Edificio D, Centro de Negocios Puerta de Banús, N-340, Km 175, 29660 Nueva Andlaucia

Included in the property details are parking spaces for 2 cars, an access ramp to the property from outside, making it wheelchair friendly and a lift from the underground parking. There is also underfloor heating throughout. The urbanisation is gated with 24 hour security, 2 swimming pools (one of which is heated), paddle tennis courts, exquisitely manicured gardens, and boasts the Las Brisas Golf course less than 200 meters away.