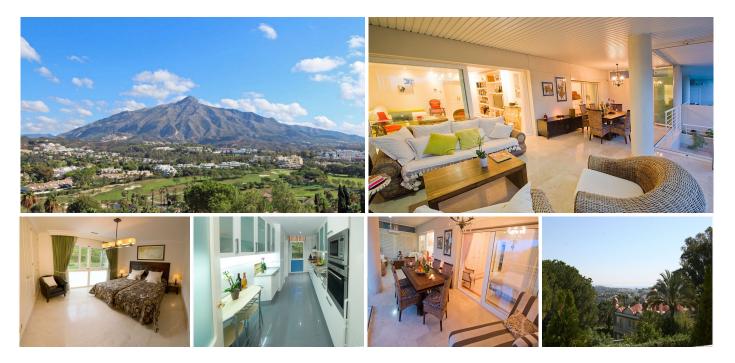

## Marbella

REF# R4668940 1.000.000 €

| BEDS | BATHS | BUILT  | TERRACE |
|------|-------|--------|---------|
| 2    | 2     | 130 m² | 60 m²   |

This 2 bedroom apartment is located in the very centre of the golf valley in Nueva Andalucía, in a gated community that is an oasis of tranquility in this stunning valley. With incredible 180 degree views across the Mediterranean Sea, surrounding world famous golf course and the La Concha mountain as a backdrop as if it were a penthouse, this is a serious contender for the 'hot property' label!

The apartment is open and spacious, with 2 large double bedrooms, both with bathrooms ensuite. Each room is brightly lit given the natural light that floods in through the terrace windows. Both bedrooms have fully fitted wardrobes, marble floors and views out onto the gardens.

The kitchen is fitted out with high end appliances and offers plenty of storage and cupboard space and also has a sizable window out to the garden, again letting plenty of natural light in.

The living area is well placed, open and leads out onto a large terrace. Part of this terrace can be insulated in winter by means of the Lumen system, which gives added space to the living room, especially useful in winter as it is protected from the cold. This increases the living space up to a total of 190 m2.

+34 951 123 083 | +44 (0)330 179 8687 | info@idiliqestates.com Local 28, Edificio D, Centro de Negocios Puerta de Banús, N-340, Km 175, 29660 Nueva Andlaucia

Included in the property details are parking spaces for 2 cars, an access ramp to the property from outside, making it wheelchair friendly and a lift from the underground parking. There is also underfloor heating throughout. The urbanisation is gated with 24 hour security, 2 swimming pools (one of which is heated), paddle tennis courts, exquisitely manicured gardens, and boasts the Las Brisas Golf course less than 200 meters away.

This property has just undergone an extensive refurbishment, which included sound system installed by Bang & Olufsen, TV, Hastens beds, high end kitchen appliances, triphase electrics and electric blinds.