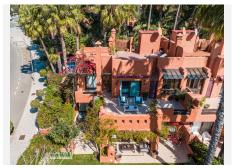

## R4668919

Marbella

REF# R4668919 1.300.000 €

| BEDS | BATHS | BUILT  | PLOT   |
|------|-------|--------|--------|
| 4    | 4     | 404 m² | 404 m² |

This long established community of 27 townhouses offers a home in the heart of the Golden Mile Marbella, all designed with the Mediterranean styled architecture. Surrounded by lush tropical gardens, and swimming pools, this offers a comfortable and peaceful lifestyle yet is just minutes away from the bustling day to day living of Marbella and Puerto Banus. The property offers 4 bedrooms split between the 3 floors. The main floor opens up to offer the living area, fully fitted kitchen, separate dining area and opens up to the private terrace and manicured gardens. On this floor there is also a one bedroom suite. On the first floor there are 2 further bedrooms both ensuite. Each has its own terrace. The final bedroom is found on the lower ground floor, and with its own entrance, it could easily be used as a separate living space. The whole property offers complete outdoor space including a solarium and expansive terrace, all of which lead onto the tropical gardens. With all added luxuries such as a central music system, lift, hydro massage bathtub, fully fitted wardrobes and 3 parking spaces, this property is just minutes away from high end shopping, world famous international cuisine offering restaurantes, international schools and famous golf courses! ¡The perfect home to share with family and friends, no matter what the season!