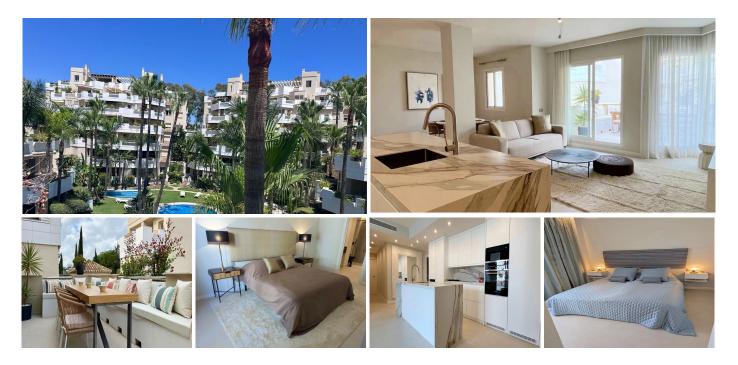

## R4668865

Aloha

REF# R4668865 895.000 €

| BEDS | BATHS | BUILT  | TERRACE |
|------|-------|--------|---------|
| 3    | 3     | 148 m² | 90 m²   |

Spectacular penthouse in one of the most desired locations of the Golf Valley! This penthouse is currently being reformed and will be key-ready by end of October 2023. Set all on one level, it features spacious open-plan living with a beautiful brand new high-end kitchen and island, a luxurious living and indoor dining area, a new full guest bathroom, and 3 bedrooms with 2 new en-suite bathrooms. The master bedroom features a walk-in closet and a chill-out lounge area, leading to the beautiful 100 m2 wrap-around terrace with jacuzzi, shower, chill-out and dining areas that overlook the tropical gardens and communal pool. The community offers a spa with heated indoor pool, sauna and a spacious gym, as well as a beautiful tropical outdoor pool and 24 hour security. The penthouse comes fully furnished and with 2 underground parking spaces and storage. Fuente Aloha is considered one of the most desirable urbanisations in the Nueva Andalucia. Its location right next to the Aloha Tennis club makes it especially interesting for tennis and padel enthusiasts, of course it is equally attractive for golfers, with the club houses of Aloha, Los Naranjos and Las Brisas all a short buggy ride away. A great variety of restaurants are at walking distance, and this is one of the few locations in Marbella where a car actually is not required. The location makes it equally ideal for year-round living, as a holiday home, and as a rental investment.