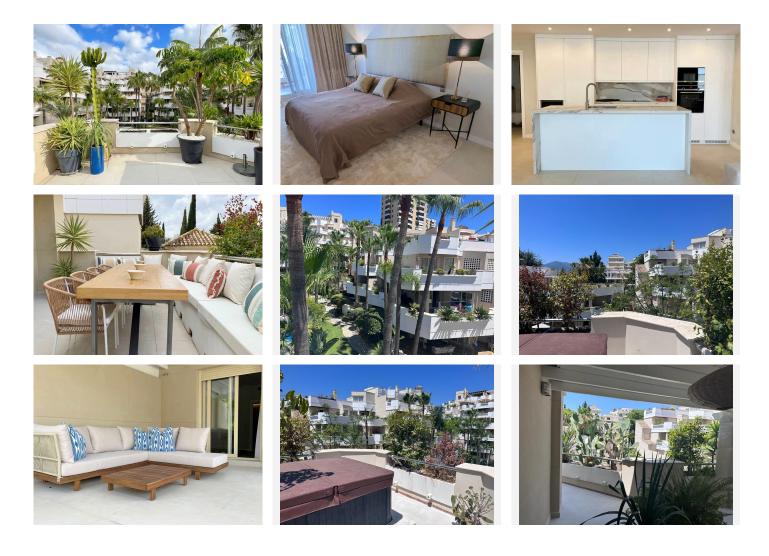

## R4668865

Aloha

REF# R4668865 895.000 €

| BEDS | BATHS | BUILT  | TERRACE |
|------|-------|--------|---------|
| 3    | 3     | 148 m² | 90 m²   |

Spectacular penthouse in one of the most desired locations of the Golf Valley! This penthouse is currently being reformed and will be key-ready by end of October 2023. Set all on one level, it features spacious open-plan living with a beautiful brand new high-end kitchen and island, a luxurious living and indoor dining area, a new full guest bathroom, and 3 bedrooms with 2 new en-suite bathrooms. The master bedroom features a walk-in closet and a chill-out lounge area, leading to the beautiful 100 m2 wrap-around terrace with jacuzzi, shower, chill-out and dining areas that overlook the tropical gardens and communal pool. The community offers a spa with heated indoor pool, sauna and a spacious gym, as well as a beautiful tropical outdoor pool and 24 hour security. The penthouse comes fully furnished and with 2 underground parking spaces and storage. Fuente Aloha is considered one of the most desirable urbanisations in the Nueva Andalucia. Its location right next to the Aloha Tennis club makes it especially interesting for tennis and padel enthusiasts, of course it is equally attractive for golfers, with the club houses of Aloha, Los Naranjos and Las Brisas all a short buggy ride away. A great variety of restaurants are at walking distance, and this is one of the few locations in Marbella where a car actually is not required. The location makes it equally ideal for year-round living, as a holiday home, and as a rental investment.