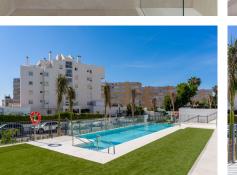

## Torremolinos

REF# R5060875 1.195.000 €

| BEDS | BATHS | BUILT  | TERRACE |
|------|-------|--------|---------|
| 3    | 2     | 117 m² | 45 m²   |

Located on the border of Montemar and La Carihuela, this luxurious 3-bedroom penthouse is a paragon of luxury on the Costa del Sol. From this prime location, the property features panoramic views stretching over the sea and mountains and an abundance of natural light flooding the rooms.

This penthouse offers an array of amenities that complete the luxury feel. The residential complex features an infinity pool and a gym. For maximum convenience and security, there are two spacious underground garage spaces reserved, as well as a convenient storage room.