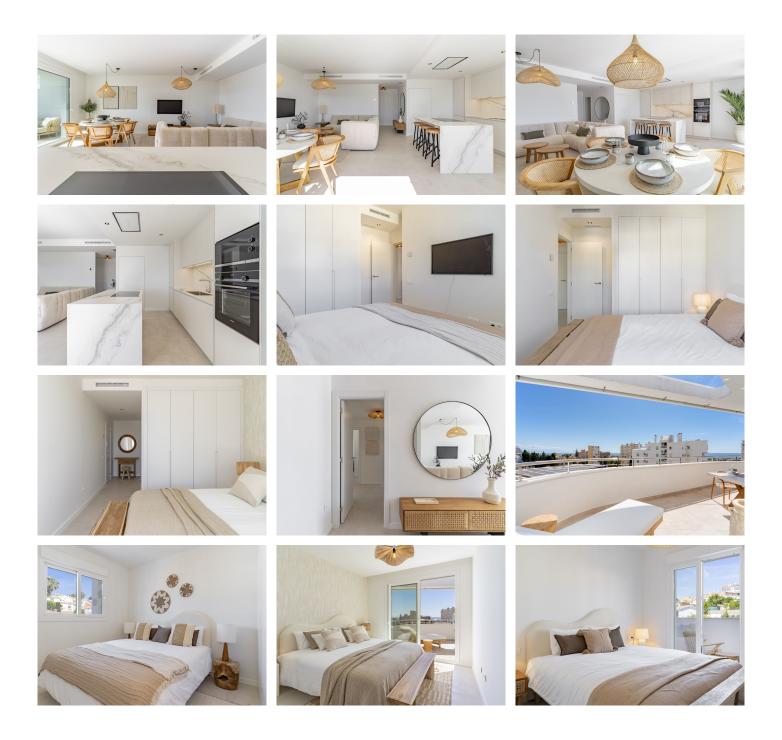

The interior, designed by Zoko Homes, is an oasis of tranquility and comfort. Every detail has been carefully considered, resulting in a harmonious ambiance where high-quality materials, a sophisticated colour palette and elegant finishes merge to create an inviting ambiance. The generous living room flows into a dining area and modern kitchen, perfect for both intimate evenings and hosting guests.

This penthouse offers an array of amenities that complete the luxury feel. The residential complex features an infinity pool and a gym. For maximum convenience and security, there are two spacious underground garage spaces reserved, as well as a convenient storage room.