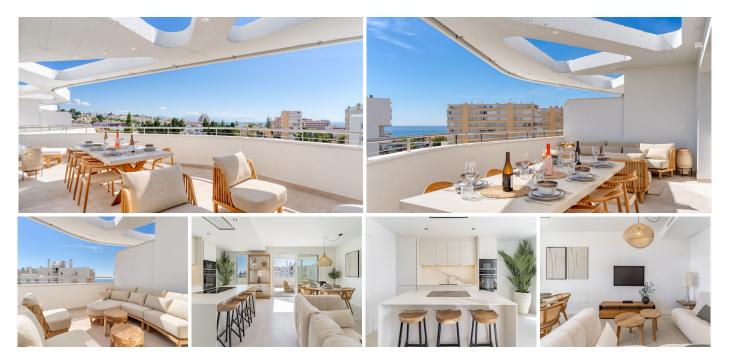

## Torremolinos

REF# R5060875 1.195.000 €

| BEDS | BATHS | BUILT  | TERRACE |
|------|-------|--------|---------|
| 3    | 2     | 117 m² | 45 m²   |

Located on the border of Montemar and La Carihuela, this luxurious 3-bedroom penthouse is a paragon of luxury on the Costa del Sol. From this prime location, the property features panoramic views stretching over the sea and mountains and an abundance of natural light flooding the rooms.

The interior, designed by Zoko Homes, is an oasis of tranquility and comfort. Every detail has been carefully considered, resulting in a harmonious ambiance where high-quality materials, a sophisticated colour palette and elegant finishes merge to create an inviting ambiance. The generous living room flows into a dining area and modern kitchen, perfect for both intimate evenings and hosting guests.

This penthouse offers an array of amenities that complete the luxury feel. The residential complex features an infinity pool and a gym. For maximum convenience and security, there are two spacious underground garage spaces reserved, as well as a convenient storage room.