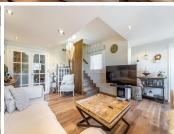

## R5015497

Benalmadena

REF# R5015497 799.000 €

| BEDS | BATHS | BUILT  | TERRACE |
|------|-------|--------|---------|
| 3    | 3     | 153 m² | 8 m²    |

This impressive 2-story duplex, completely renovated in 2023, offers a first-class residential space that combines elegance and impeccable style with the warmth of a cozy home. This duplex stands out for its prime location by the sea and one of the most well-known ports in Europe, as well as its proximity to public transportation and supermarkets.

The spacious living room, 3 elegant bedrooms, 2 bathrooms, terrace, and balcony with sea views ensure a comfortable and functional lifestyle for true quality appreciators. Every detail of this duplex's interior has been carefully selected by a professional designer and reflects the highest quality standard: ceramic and parquet floors, windows from renowned European brands, high-end appliances and bathrooms, and two independent air conditioning systems ensuring comfort throughout the year.