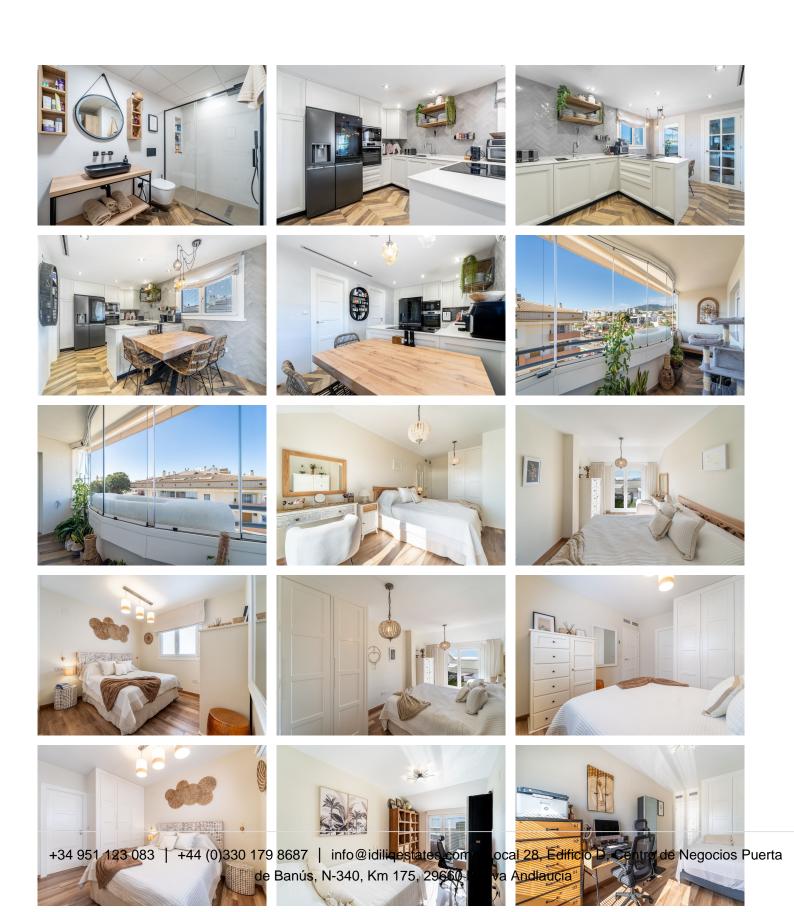

The spacious living room, 3 elegant bedrooms, 2 bathrooms, terrace, and balcony with sea views ensure a comfortable and functional lifestyle for true quality appreciators. Every detail of this duplex's interior has been carefully selected by a professional designer and reflects the highest quality standard: ceramic and parquet floors, windows from renowned European brands, high-end appliances and bathrooms, and two independent air conditioning systems ensuring comfort throughout the year.

The south-facing balcony is ideal for enjoying sea views, while the hot or cold water jacuzzi adds comfort at any time of the year.

This property combines the ideal location by the sea, luxury, and comfort, offering all the conditions for a high-quality life in one of the most exclusive areas of the Costa del Sol.