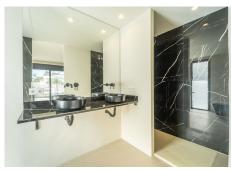

in the heated swimming pool. The interiors are tasteful and modern, with such features as a lift, built-in wardrobes, and underfloor heating.