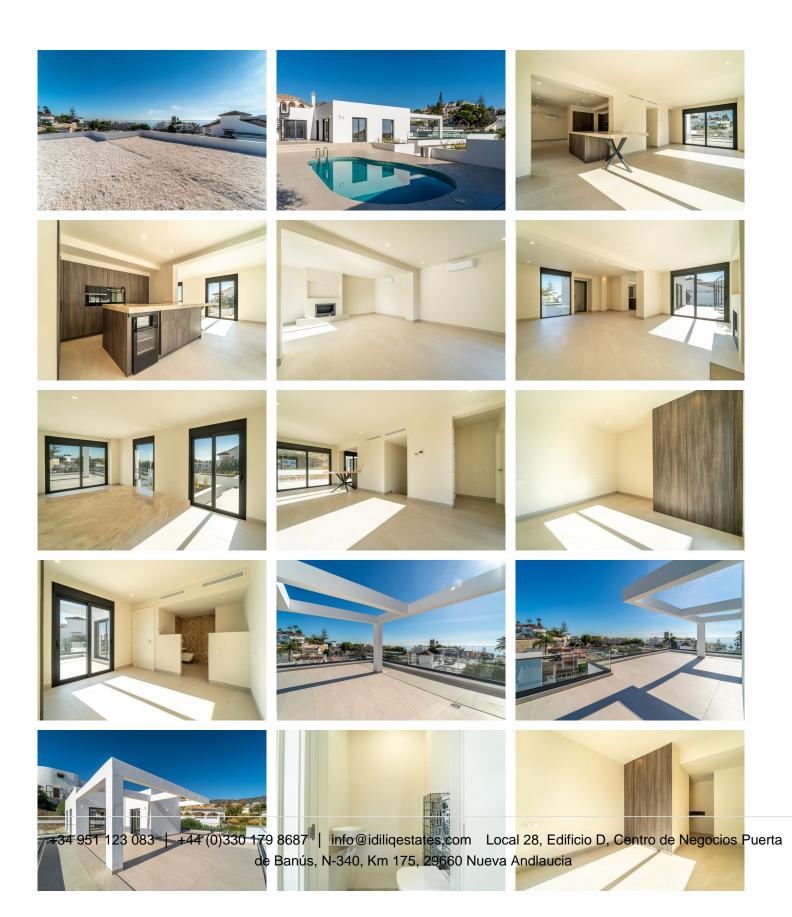

This exceptional 4-bedroom, 4-bathroom modern villa is a sanctuary designed for the most discerning tastes. Perfect for families seeking a harmonious blend of contemporary design, state-of-the-art technology, and an unbeatable location, this elegant retreat offers a lifestyle that dreams are made of. Investors will also appreciate this property thanks to its lucrative potential, as it caters to the ever-growing demand for modern, well-equipped rentals on the Costa del Sol. The location of this remarkable villa is truly unparalleled. Situated in the highly sought-after Torremuelle district of Benalmadena, residents will find themselves at the heart of the vibrant Costa del Sol. The area is renowned for its exquisite beaches, luxury hotels, and a plethora of leisure activities to suit every preference. From world-class golf courses to charming marinas and bustling shopping centers, there's always something to do or explore. The villa is located within walking distance of an international school, beach, supermarket, bars, and restaurants.

The villa sits on a 845 sqm plot with 340 sqm of living space, an additional 85 sqm terrace with captivating sea views. The lush garden is adorned with stately palm trees and provides the perfect backdrop for a swim +34 951 123 083 | +44 (0)330 179 8687 | info@idiliqestates.com Local 28, Edificio D, Centro de Negocios Puerta de Banús, N-340, Km 175, 29660 Nueva Andlaucia

in the heated swimming pool. The interiors are tasteful and modern, with such features as a lift, built-in wardrobes, and underfloor heating.