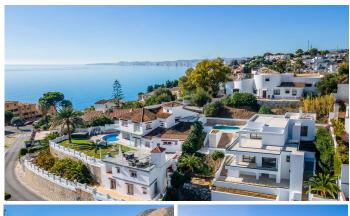

## HOUSE 4 BEDROOMS 5 BATHROOMS IN BENALMADENA

Penalmadena

REF# R5032000 1.550.000 €

| BEDS | BATHS | BUILT  | PLOT   | TERRACE |
|------|-------|--------|--------|---------|
| 4    | 5     | 255 m² | 845 m² | 85 m²   |

The villa sits on a 845 sqm plot with 340 sqm of living space, an additional 85 sqm terrace with captivating sea views. The lush garden is adorned with stately palm trees and provides the perfect backdrop for a swim +34 951 123 083 | +44 (0)330 179 8687 | info@idiliqestates.com Local 28, Edificio D, Centro de Negocios Puerta de Banús, N-340, Km 175, 29660 Nueva Andlaucia